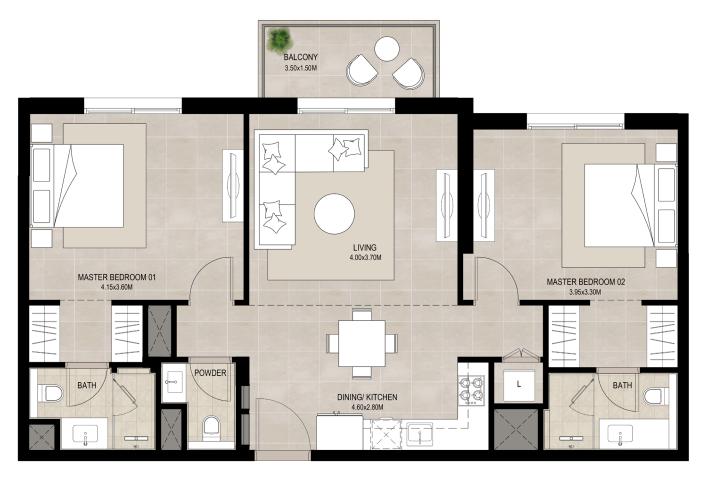

\*Balcony sizes vary

### 2 bedroom - Unit type B

Suite 82.75 Sq.m / 890.71 Sq.ft

Balcony 7.49 Sq.m / 80.62 Sq.ft

Total built-up 90.24 Sq.m / 971.34 Sq.ft

2. All dimensions have been provided by our consultant architects. 3. All materials, dimensions, drawings features and amenities are approximate at the time of printing. 4. Actual area may vary from stated area. Drawings not to scale E&OE. The developer reserves the right to make revisions to the floor plans and any features, materials, dimensions, drawings and amenities mentioned in this brochure without notice.

### 2 bedroom - Unit type C

79.19 Sq.m / 852.39 Sq.ft Suite

11.86 Sq.m / 127.66 Sq.ft Balcony

91.05 Sq.m / 980.05 Sq.ft Total built-up

<sup>2.</sup> All dimensions have been provided by our consultant architects. 3. All materials, dimensions, drawings features and amenities are approximate at the time of printing. 4. Actual area may vary from stated area. Drawings not to scale E&OE. The developer reserves the right to make revisions to the floor plans and any features, materials, dimensions, drawings and amenities mentioned in this brochure without notice.