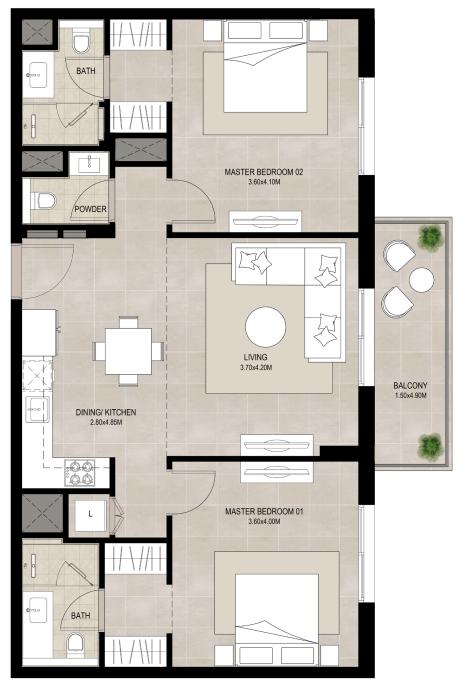

<sup>\*</sup>Balcony sizes vary

## 2 bedroom - Unit type A

Suite 81.63 Sq.m / 878.66 Sq.ft

Balcony 5.32 Sq.m / 57.26 Sq.ft

Total built-up 86.95 Sq.m / 935.92 Sq.ft

<sup>1.</sup> All room dimensions are in metric and measured to structural elements and exclude wall finishes and construction tolerances

<sup>2.</sup> All dimensions have been provided by our consultant architects. 3. All materials, dimensions, drawings features and amenities are approximate at the time of printing. 4. Actual area may vary from stated area. Drawings not to scale E&OE. The developer reserves the right to make revisions to the floor plans and any features, materials, dimensions, drawings and amenities mentioned in this brochure without notice.