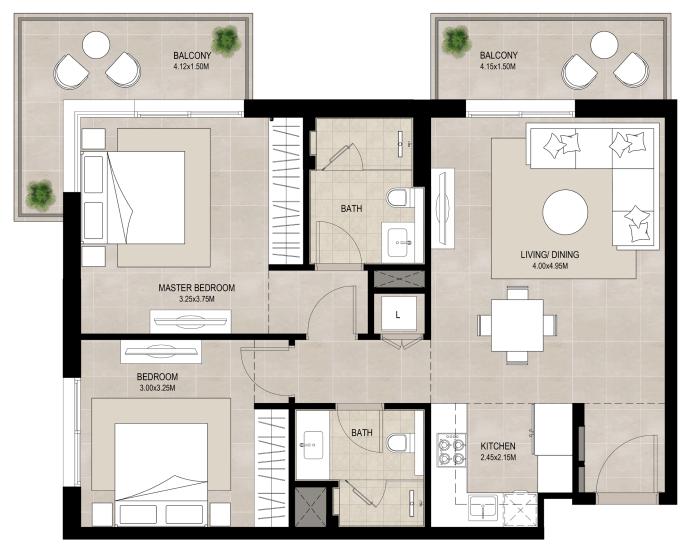

## 2 bedroom - Unit type A

Suite 81.63 Sq.m / 878.66 Sq.ft

Balcony 5.32 Sq.m / 57.26 Sq.ft

Total built-up 86.95 Sq.m / 935.92 Sq.ft

<sup>1.</sup> All room dimensions are in metric and measured to structural elements and exclude wall finishes and construction tolerances

<sup>2.</sup> All dimensions have been provided by our consultant architects. 3. All materials, dimensions, drawings features and amenities are approximate at the time of printing. 4. Actual area may vary from stated area. Drawings not to scale E&OE. The developer reserves the right to make revisions to the floor plans and any features, materials, dimensions, drawings and amenities mentioned in this brochure without notice.