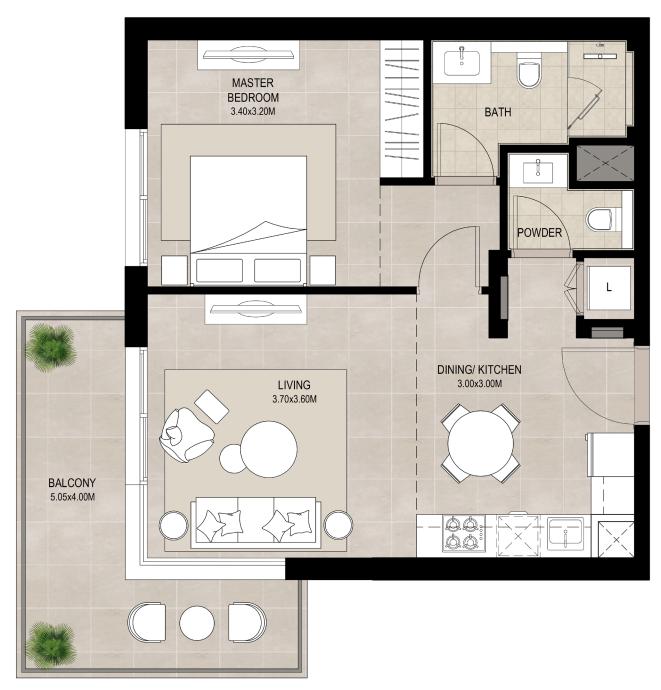

<sup>\*</sup>Balcony sizes vary

## 1 bedroom - Unit type D

Suite 55.47 Sq.m / 597.07 Sq.ft

Balcony 5.32 Sq.m / 57.26 Sq.ft

Total built-up 60.79 Sq.m / 654.34 Sq.ft

<sup>1.</sup> All room dimensions are in metric and measured to structural elements and exclude wall finishes and construction tolerances

<sup>2.</sup> All dimensions have been provided by our consultant architects. 3. All materials, dimensions, drawings features and amenities are approximate at the time of printing. 4. Actual area may vary from stated area. Drawings not to scale E&OE. The developer reserves the right to make revisions to the floor plans and any features, materials, dimensions, drawings and amenities mentioned in this brochure without notice.