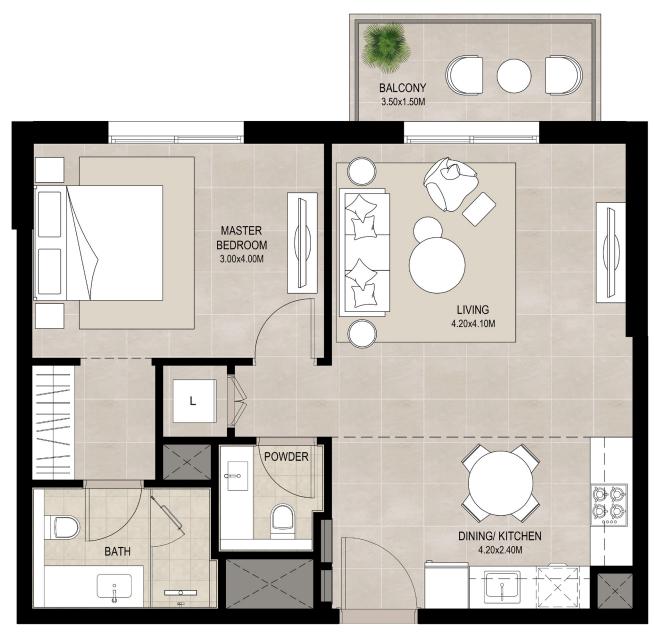

\*Balcony sizes vary

# 1 bedroom - Unit type C

Suite 49.70 Sq.m / 534.97 Sq.ft
Balcony 11.33 Sq.m / 121.96 Sq.ft
Total built-up 61.03 Sq.m / 656.92 Sq.ft

<sup>1.</sup> All room dimensions are in metric and measured to structural elements and exclude wall finishes and construction tolerances

<sup>2.</sup> All dimensions have been provided by our consultant architects. 3. All materials, dimensions, drawings features and amenities are approximate at the time of printing. 4. Actual area may vary from stated area. Drawings not to scale E&OE. The developer reserves the right to make revisions to the floor plans and any features, materials, dimensions, drawings and amenities mentioned in this brochure without notice.