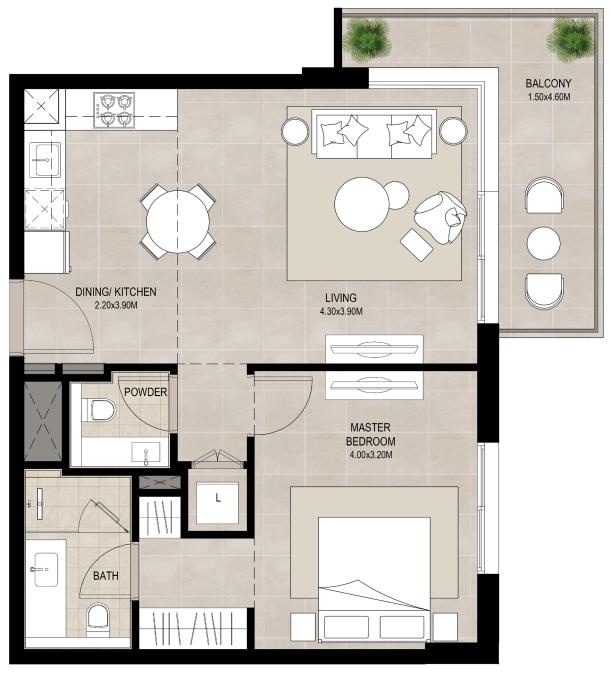

<sup>\*</sup>Balcony sizes vary

## 1 bedroom - Unit type B

Suite 53.61 Sq.m / 577.05 Sq.ft

Balcony 9.44 Sq.m / 101.61 Sq.ft

Total built-up 63.05 Sq.m / 678.66 Sq.ft

<sup>1.</sup> All room dimensions are in metric and measured to structural elements and exclude wall finishes and construction tolerances

<sup>2.</sup> All dimensions have been provided by our consultant architects. 3. All materials, dimensions, drawings features and amenities are approximate at the time of printing. 4. Actual area may vary from stated area. Drawings not to scale E&OE. The developer reserves the right to make revisions to the floor plans and any features, materials, dimensions, drawings and amenities mentioned in this brochure without notice.