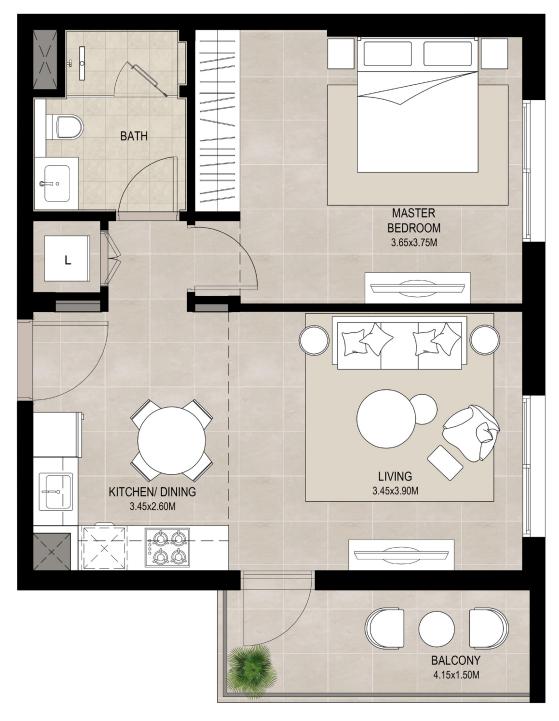

<sup>\*</sup>Balcony sizes vary

### 1 bedroom - Unit type A

Suite 56.14 Sq.m / 604.29 Sq.ft

Balcony 5.32 Sq.m / 57.26 Sq.ft

Total built-up 61.46 Sq.m / 661.55 Sq.ft

<sup>1.</sup> All room dimensions are in metric and measured to structural elements and exclude wall finishes and construction tolerances

<sup>2.</sup> All dimensions have been provided by our consultant architects. 3. All materials, dimensions, drawings features and amenities are approximate at the time of printing. 4. Actual area may vary from stated area. Drawings not to scale E&OE. The developer reserves the right to make revisions to the floor plans and any features, materials, dimensions, drawings and amenities mentioned in this brochure without notice.