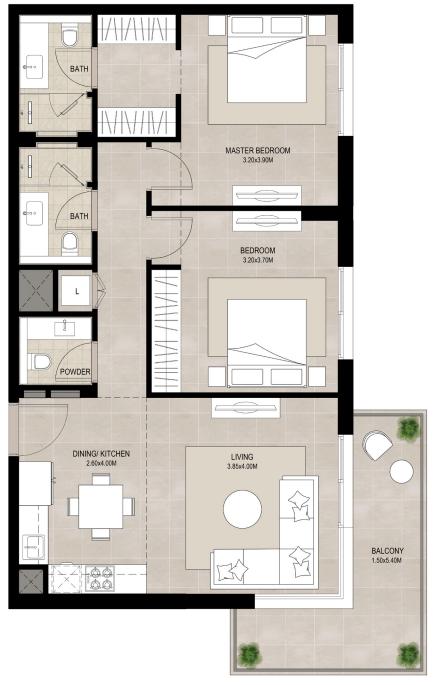

<sup>\*</sup>Balcony sizes vary

## 2 bedroom - Unit type D

 Suite
 72.94 Sq.m / 785.12 Sq.ft

 Balcony
 14.47 Sq.m / 155.75 Sq.ft

 Total built-up
 87.41 Sq.m / 940.87 Sq.ft

### Disclaimei

<sup>1.</sup> All room dimensions are in metric and measured to structural elements and exclude wall finishes and construction tolerances.

<sup>2.</sup> All dimensions have been provided by our consultant architects. 3. All materials, dimensions, drawings features and amenities are approximate at the time of printing. 4. Actual area may vary from stated area. Drawings not to scale E&OE. The developer reserves the right to make revisions to the floor plans and any features, materials, dimensions, drawings and amenities mentioned in this brochure without notice.