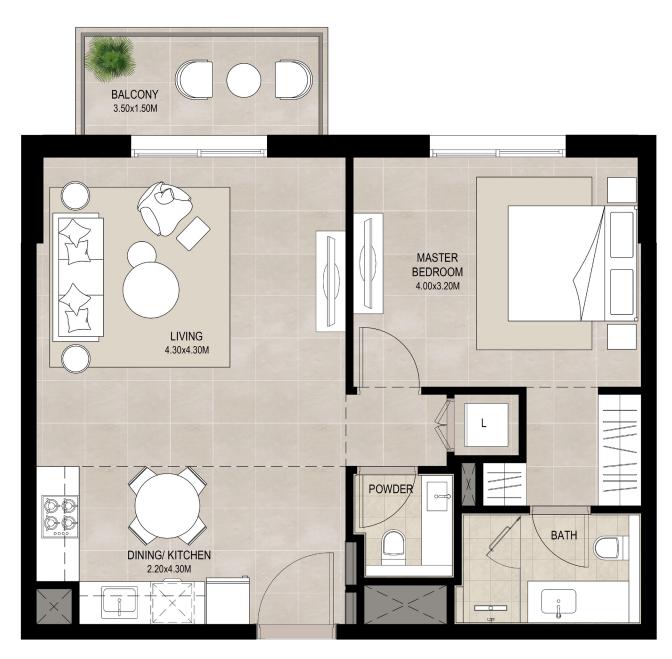

<sup>\*</sup>Balcony sizes vary

### 1 bedroom - Unit type A

Suite 56.14 Sq.m / 604.29 Sq.ft

Balcony 5.32 Sq.m / 57.26 Sq.ft

Total built-up 61.46 Sq.m / 661.55 Sq.ft

<sup>1.</sup> All room dimensions are in metric and measured to structural elements and exclude wall finishes and construction tolerances

<sup>2.</sup> All dimensions have been provided by our consultant architects. 3. All materials, dimensions, drawings features and amenities are approximate at the time of printing. 4. Actual area may vary from stated area. Drawings not to scale E&OE. The developer reserves the right to make revisions to the floor plans and any features, materials, dimensions, drawings and amenities mentioned in this brochure without notice.