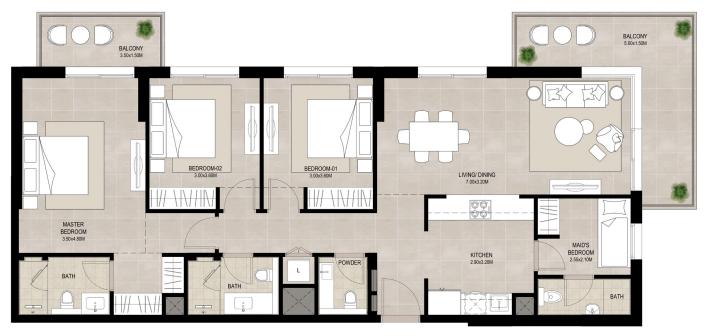

## 3 bedroom - Unit type A

111.62 Sq.m / 1201.47 Sq.ft Suite 18.97 Sq.m / 204.19 Sq.ft Balcony 130.59 Sq.m / 1405.66 Sq.ft Total built-up

2. All dimensions have been provided by our consultant architects. 3. All materials, dimensions, drawings features and amenities are approximate at the time of printing. 4. Actual area may vary from stated area. Drawings not to scale E&OE. The developer reserves the right to make revisions to the floor plans and any features, materials, dimensions, drawings and amenities mentioned in this brochure without notice.