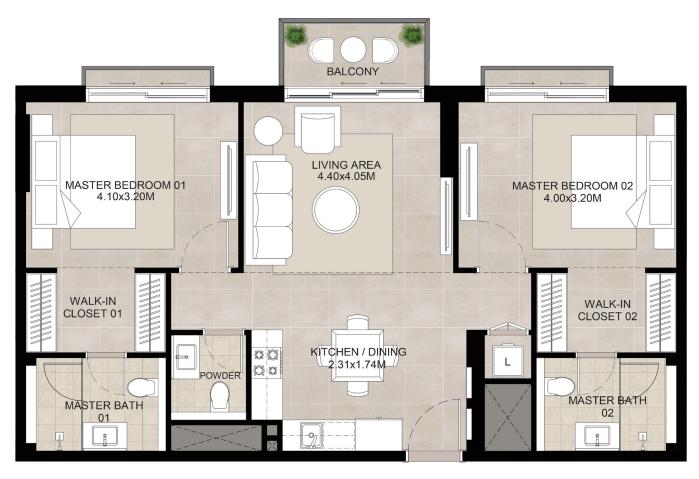

## 2 bedroóm - Unit type A

| Area           | Min                       | Max                       |
|----------------|---------------------------|---------------------------|
| Suite          | 86.23 Sq.m / 928.17 Sq.ft | 86.84 Sq.m / 934.74 Sq.ft |
| Balcony        | 3.93 Sq.m / 42.30 Sq.ft   | 6.32 Sq.m / 68.03 Sq.ft   |
| Total built-up | 92.55 Sq.m / 996.20 Sq.ft | 90.77 Sq.m / 977.04 Sq.ft |

<sup>1.</sup> All room dimensions are in metric and measured to structural elements and exclude wall finishes and construction tolerances.

<sup>2.</sup> All dimensions have been provided by our consultant architects. 3. All materials, dimensions, drawings features and amenities are approximate at the time of printing. 4. Actual area may vary from stated area. Drawings not to scale E&OE. The developer reserves the right to make revisions to the floor plans and any features, materials, dimensions, drawings and amenities mentioned in this brochure without notice.

<sup>\*</sup>Balcony sizes vary