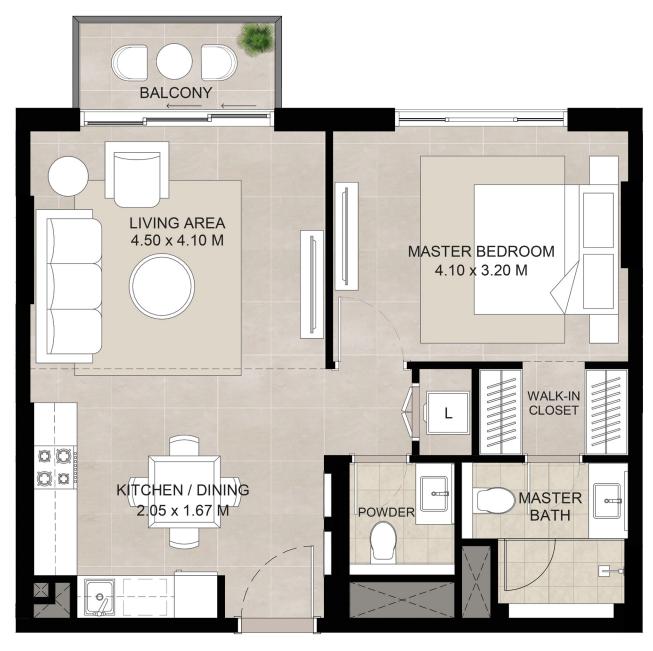

### 1 bedroóm - Unit type A

| Area           | Min                       | Max                       |
|----------------|---------------------------|---------------------------|
| Suite          | 57.55 Sq.m / 619.46 Sq.ft | 57.62 Sq.m / 620.22 Sq.ft |
| Balcony        | 3.92 Sq.m / 42.19 Sq.ft   | 3.92 Sq.m / 42.19 Sq.ft   |
| Total built-up | 61.47 Sq.m / 661.66 Sq.ft | 61.54 Sq.m / 662.41 Sq.ft |

<sup>1.</sup> All room dimensions are in metric and measured to structural elements and exclude wall finishes and construction tolerances.

<sup>2.</sup> All dimensions have been provided by our consultant architects. 3. All materials, dimensions, drawings features and amenities are approximate at the time of printing. 4. Actual area may vary from stated area. Drawings not to scale E&OE. The developer reserves the right to make revisions to the floor plans and any features, materials, dimensions, drawings and amenities mentioned in this brochure without notice.