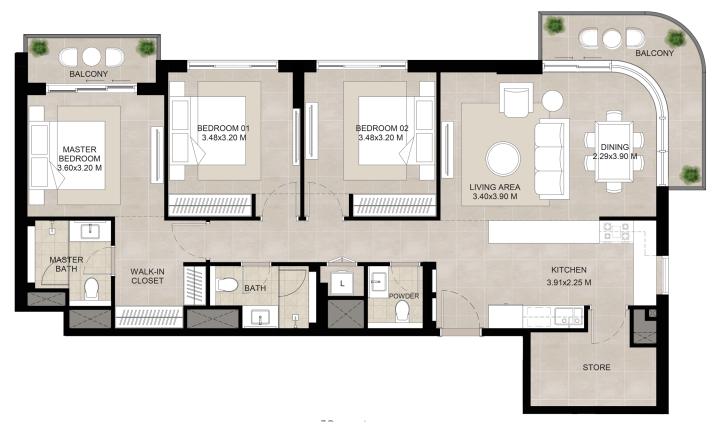

### 2 bedroóm - Unit type D

| Area           | Min                        | Max                        |
|----------------|----------------------------|----------------------------|
| Suite          | 87.47 Sq.m / 941.52 Sq.ft  | 87.68 Sq.m / 943.78 Sq.ft  |
| Balcony        | 6.72 Sq.m / 72.33 Sq.ft    | 6.73 Sq.m / 72.44 Sq.ft    |
| Total built-up | 94.19 Sq.m / 1013.85 Sq.ft | 94.41 Sq.m / 1016.22 Sq.ft |

#### Disclaimer

2. All dimensions have been provided by our consultant architects. 3. All materials, dimensions, drawings features and amenities are approximate at the time of printing. 4. Actual area may vary from stated area. Drawings not to scale E&OE. The developer reserves the right to make revisions to the floor plans and any features, materials, dimensions, drawings and amenities mentioned in this brochure without notice.

<sup>1.</sup> All room dimensions are in metric and measured to structural elements and exclude wall finishes and construction tolerances.

\*Balcony sizes vary