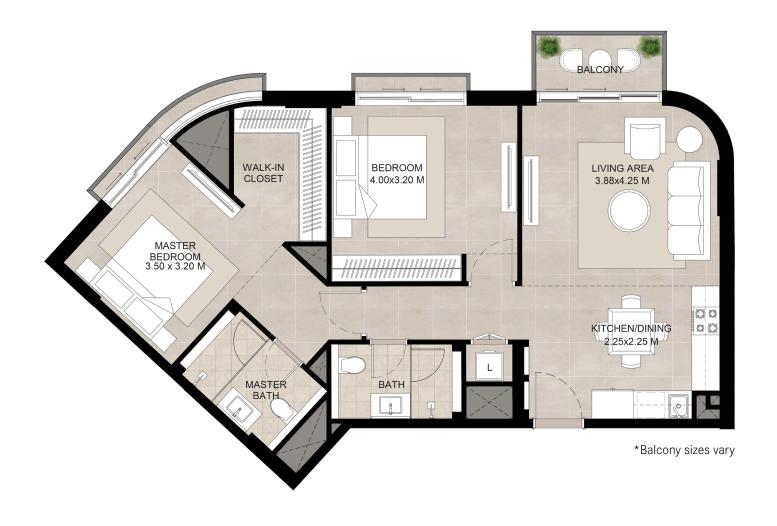

# I bedroóm - Unit type B

| Area           | Min                       | Max                       |
|----------------|---------------------------|---------------------------|
| Suite          | 61.10 Sq.m / 657.67 Sq.ft | 61.68 Sq.m / 663.92 Sq.ft |
| Balcony        | 3.91 Sq.m / 42.09 Sq.ft   | 5.57 Sq.m / 59.95 Sq.ft   |
| Total built-up | 66.67 Sq.m / 717.63 Sq.ft | 65.59 Sq.m / 706.00 Sq.ft |

- 1. All room dimensions are in metric and measured to structural elements and exclude wall finishes and construction tolerances.
- 2. All dimensions have been provided by our consultant architects. 3. All materials, dimensions, drawings features and amenities are approximate at the time of printing. 4. Actual area may vary from stated area. Drawings not to scale E&OE. The developer reserves the right to make revisions to the floor plans and any features, materials, dimensions, drawings and amenities mentioned in this brochure without notice.

<sup>\*</sup>Balcony sizes vary