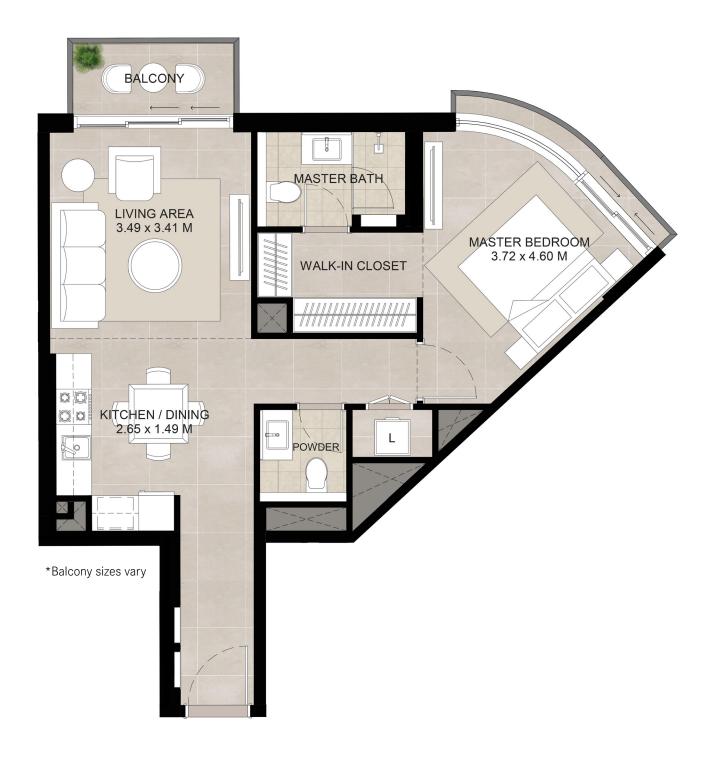

# I bedroóm - Unit type B

| Area           | Min                       | Max                       |
|----------------|---------------------------|---------------------------|
| Suite          | 61.10 Sq.m / 657.67 Sq.ft | 61.68 Sq.m / 663.92 Sq.ft |
| Balcony        | 3.91 Sq.m / 42.09 Sq.ft   | 5.57 Sq.m / 59.95 Sq.ft   |
| Total built-up | 66.67 Sq.m / 717.63 Sq.ft | 65.59 Sq.m / 706.00 Sq.ft |

- 1. All room dimensions are in metric and measured to structural elements and exclude wall finishes and construction tolerances.
- 2. All dimensions have been provided by our consultant architects. 3. All materials, dimensions, drawings features and amenities are approximate at the time of printing. 4. Actual area may vary from stated area. Drawings not to scale E&OE. The developer reserves the right to make revisions to the floor plans and any features, materials, dimensions, drawings and amenities mentioned in this brochure without notice.

\*Balcony sizes vary