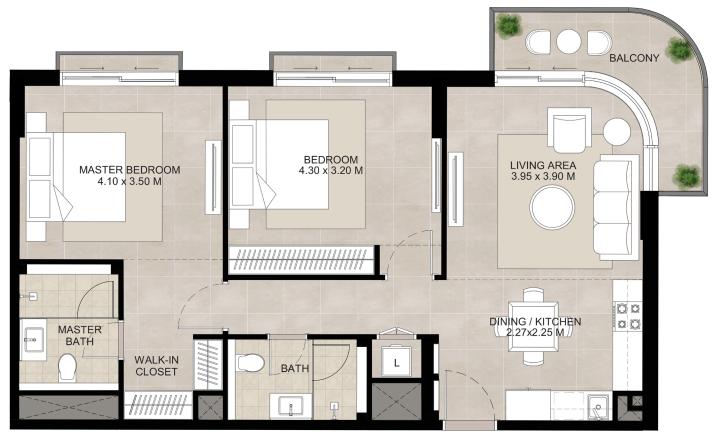

### 2 bedroóm - Unit type C

| Area           | Min                       | Max                       |
|----------------|---------------------------|---------------------------|
| Suite          | 84.91 Sq.m / 913.96 Sq.ft | 84.98 Sq.m / 914.72 Sq.ft |
| Balcony        | 3.92 Sq.m / 42.19 Sq.ft   | 3.92 Sq.m / 42.19 Sq.ft   |
| Total built-up | 88.83 Sq.m / 956.16 Sq.ft | 88.90 Sq.m / 956.91 Sq.ft |

<sup>1.</sup> All room dimensions are in metric and measured to structural elements and exclude wall finishes and construction tolerances.

<sup>2.</sup> All dimensions have been provided by our consultant architects. 3. All materials, dimensions, drawings features and amenities are approximate at the time of printing. 4. Actual area may vary from stated area. Drawings not to scale E&OE. The developer reserves the right to make revisions to the floor plans and any features, materials, dimensions, drawings and amenities mentioned in this brochure without notice.