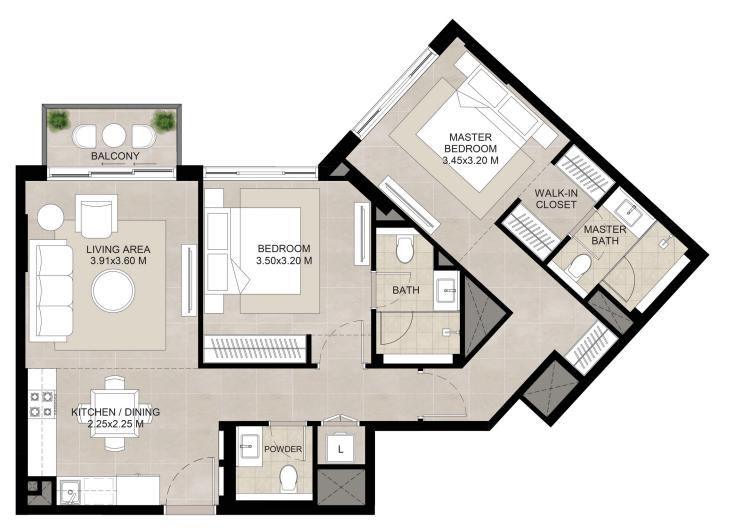

### 1 bedroóm - Unit type A

| Area           | Min                       | Max                       |
|----------------|---------------------------|---------------------------|
| Suite          | 57.55 Sq.m / 619.46 Sq.ft | 57.62 Sq.m / 620.22 Sq.ft |
| Balcony        | 3.92 Sq.m / 42.19 Sq.ft   | 3.92 Sq.m / 42.19 Sq.ft   |
| Total built-up | 61.47 Sq.m / 661.66 Sq.ft | 61.54 Sq.m / 662.41 Sq.ft |

<sup>1.</sup> All room dimensions are in metric and measured to structural elements and exclude wall finishes and construction tolerances.

<sup>2.</sup> All dimensions have been provided by our consultant architects. 3. All materials, dimensions, drawings features and amenities are approximate at the time of printing. 4. Actual area may vary from stated area. Drawings not to scale E&OE. The developer reserves the right to make revisions to the floor plans and any features, materials, dimensions, drawings and amenities mentioned in this brochure without notice.