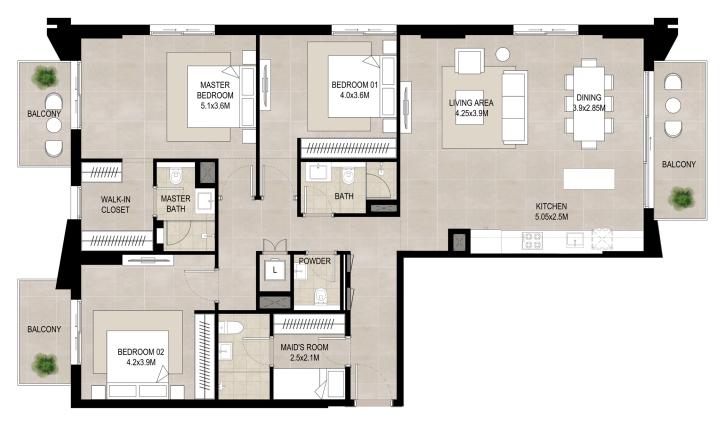

### 3 bedroom - Unit type A

| Area           |                             |
|----------------|-----------------------------|
| Suite          | 148.02 Sq.m / 1593.27 Sq.ft |
| Balcony        | 18.66 Sq.m / 200.90 Sq.ft   |
| Total built-up | 166.68 Sq.m / 1794.13 Sq.ft |

### Disclaime

<sup>1.</sup> All room dimensions are in metric and measured to structural elements and exclude wall finishes and construction tolerances.

\*Balcony sizes vary