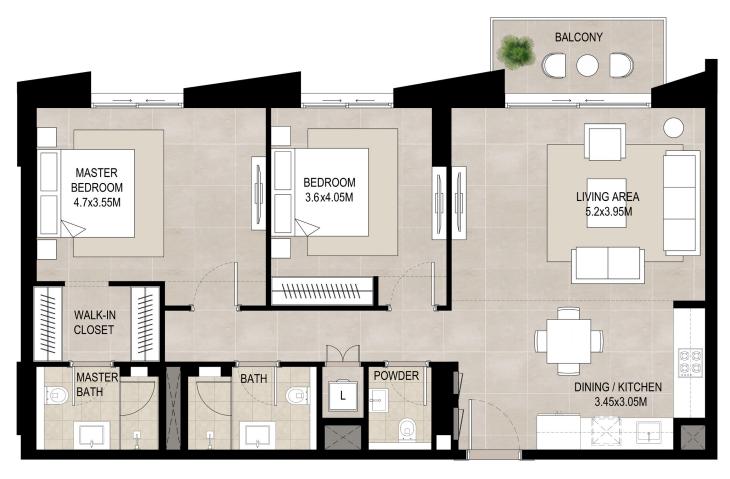

### 2 bedroom - Unit type B

| Area           |                            |
|----------------|----------------------------|
| Suite          | 90.25 Sq.m / 971.44 Sq.ft  |
| Balcony        | 5.41 Sq.m / 58.23 Sq.ft    |
| Total built-up | 95.66 Sq.m / 1029.68 Sq.ft |

<sup>1.</sup> All room dimensions are in metric and measured to structural elements and exclude wall finishes and construction tolerances.

<sup>2.</sup> All dimensions have been provided by our consultant architects. 3. All materials, dimensions, drawings features and amenities are approximate at the time of printing. 4. Actual area may vary from stated area. Drawings not to scale E&OE. The developer reserves the right to make revisions to the floor plans and any features, materials, dimensions, drawings and amenities mentioned in this brochure without notice.