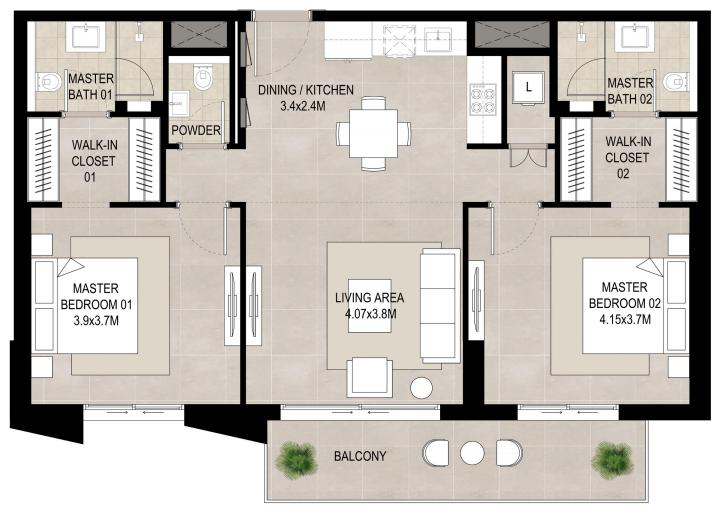

\*Balcony sizes vary

### 2 bedroom - Unit type A

| Area           |                             |
|----------------|-----------------------------|
| Suite          | 93.82 Sq.m / 1009.90 Sq.ft  |
| Balcony        | 12.51 Sq.m / 134.70 Sq.ft   |
| Total built-up | 106.33 Sq.m / 1144.53 Sq.ft |

<sup>1.</sup> All room dimensions are in metric and measured to structural elements and exclude wall finishes and construction tolerances.

<sup>2.</sup> All dimensions have been provided by our consultant architects. 3. All materials, dimensions, drawings features and amenities are approximate at the time of printing. 4. Actual area may vary from stated area. Drawings not to scale E&OE. The developer reserves the right to make revisions to the floor plans and any features, materials, dimensions, drawings and amenities mentioned in this brochure without notice.