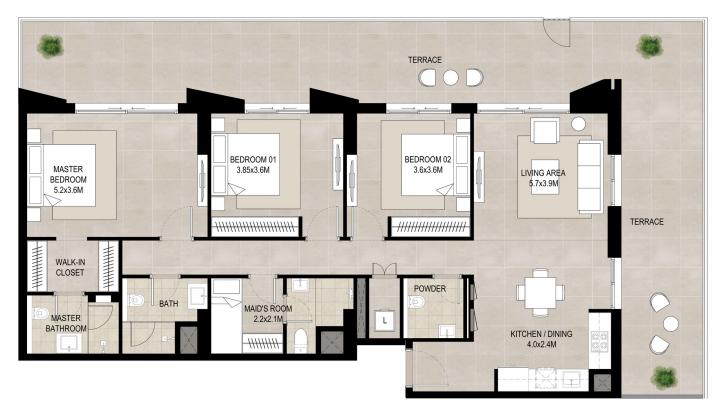

# 3 bedroom - Unit type C

| Area           |                             |
|----------------|-----------------------------|
| Suite          | 126.94 Sq.m / 1366.37 Sq.ft |
| Balcony        | 74.77 Sq.m / 804.82 Sq.ft   |
| Total built-up | 201.71 Sq.m / 2171.19 Sq.ft |

### Disclaime

<sup>1.</sup> All room dimensions are in metric and measured to structural elements and exclude wall finishes and construction tolerances.