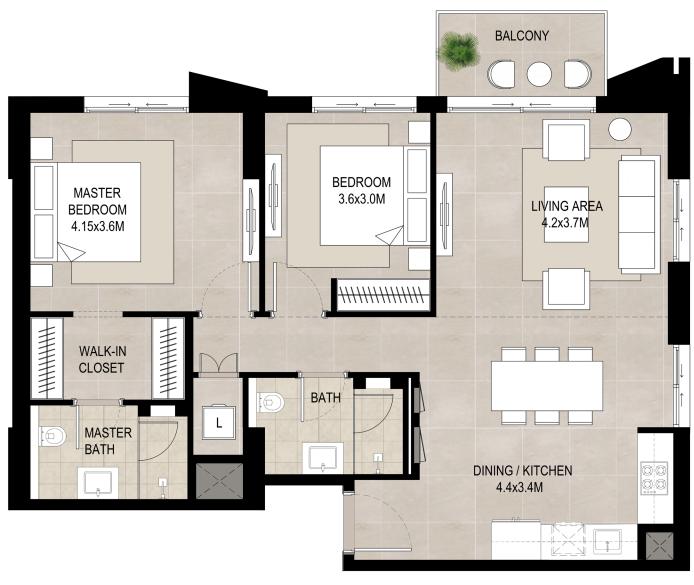

\*Balcony sizes vary

### 2 bedroom - Unit type B

| Area           |                            |
|----------------|----------------------------|
| Suite          | 90.25 Sq.m / 971.44 Sq.ft  |
| Balcony        | 5.41 Sq.m / 58.23 Sq.ft    |
| Total built-up | 95.66 Sq.m / 1029.68 Sq.ft |

<sup>1.</sup> All room dimensions are in metric and measured to structural elements and exclude wall finishes and construction tolerances.

<sup>2.</sup> All dimensions have been provided by our consultant architects. 3. All materials, dimensions, drawings features and amenities are approximate at the time of printing. 4. Actual area may vary from stated area. Drawings not to scale E&OE. The developer reserves the right to make revisions to the floor plans and any features, materials, dimensions, drawings and amenities mentioned in this brochure without notice.