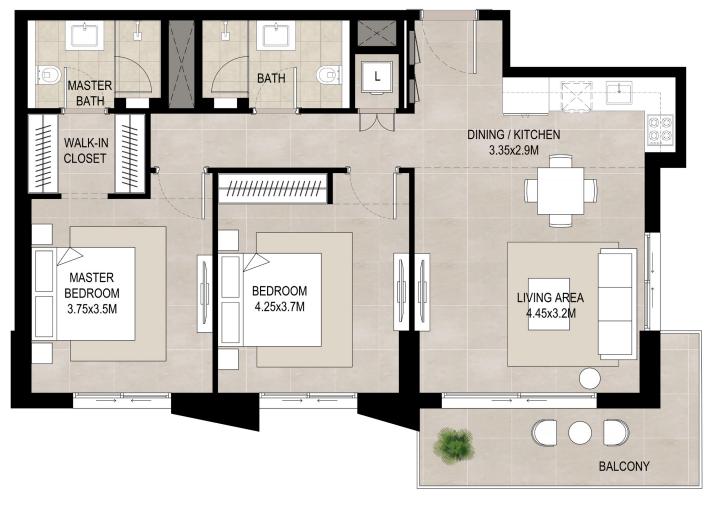

### 2 bedroom - Unit type A

| Area           |                             |
|----------------|-----------------------------|
| Suite          | 93.82 Sq.m / 1009.90 Sq.ft  |
| Balcony        | 12.51 Sq.m / 134.70 Sq.ft   |
| Total built-up | 106.33 Sq.m / 1144.53 Sq.ft |

<sup>1.</sup> All room dimensions are in metric and measured to structural elements and exclude wall finishes and construction tolerances.

<sup>2.</sup> All dimensions have been provided by our consultant architects. 3. All materials, dimensions, drawings features and amenities are approximate at the time of printing. 4. Actual area may vary from stated area. Drawings not to scale E&OE. The developer reserves the right to make revisions to the floor plans and any features, materials, dimensions, drawings and amenities mentioned in this brochure without notice.