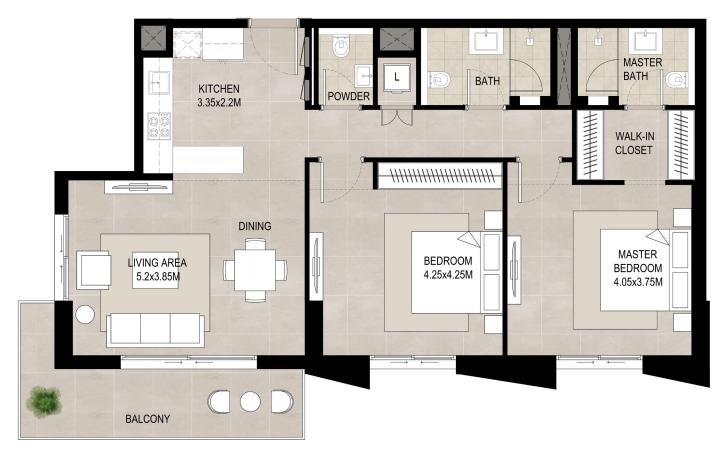

<sup>\*</sup>Balcony sizes vary

# 2 bedroom - Unit type C

| Area           |                             |
|----------------|-----------------------------|
| Suite          | 96.11 Sq.m / 1034.52 Sq.ft  |
| Balcony        | 12.08 Sq.m / 130.00 Sq.ft   |
| Total built-up | 108.19 Sq.m / 1164.55 Sq.ft |

<sup>1.</sup> All room dimensions are in metric and measured to structural elements and exclude wall finishes and construction tolerances.

<sup>2.</sup> All dimensions have been provided by our consultant architects. 3. All materials, dimensions, drawings features and amenities are approximate at the time of printing. 4. Actual area may vary from stated area. Drawings not to scale E&OE. The developer reserves the right to make revisions to the floor plans and any features, materials, dimensions, drawings and amenities mentioned in this brochure without notice.