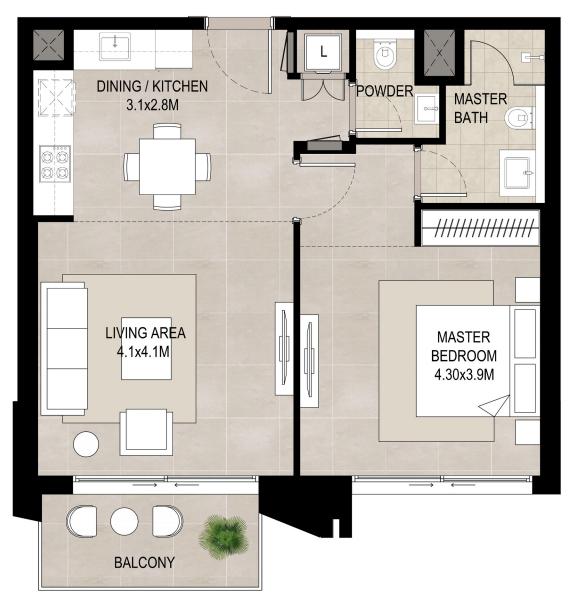

<sup>\*</sup>Balcony sizes vary

# 1 bedroom - Unit type A

| Area           | Min                       | Max                       |
|----------------|---------------------------|---------------------------|
| Suite          | 59.95 Sq.m / 645.30 Sq.ft | 61.63 Sq.m / 663.38 Sq.ft |
| Balcony        | 6.25 Sq.m / 67.27 Sq.ft   | 6.30 Sq.m / 67.81 Sq.ft   |
| Total built-up | 66.25 Sq.m / 713.11 Sq.ft | 67.88 Sq.m / 730.65 Sq.ft |

<sup>1.</sup> All room dimensions are in metric and measured to structural elements and exclude wall finishes and construction tolerances.

<sup>2.</sup> All dimensions have been provided by our consultant architects. 3. All materials, dimensions, drawings features and amenities are approximate at the time of printing. 4. Actual area may vary from stated area. Drawings not to scale E&OE. The developer reserves the right to make revisions to the floor plans and any features, materials, dimensions, drawings and amenities mentioned in this brochure without notice.