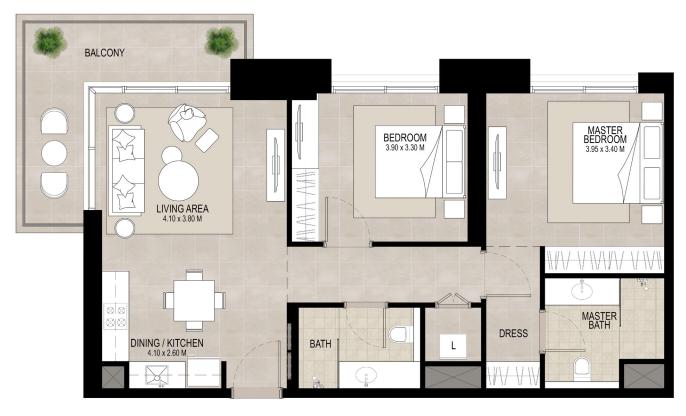

# I BEDROOM UNIT TYPE A

| AREA           |                           |
|----------------|---------------------------|
| SUITE          | 57.21 Sq.m / 615.80 Sq.ft |
| BALCONY        | 11.18 Sq.m / 120.34 Sq.ft |
| TOTAL BUILT-UP | 68.39 Sq.m / 736.14 Sq.ft |

\*Balcony sizes vary

All room dimensions are in metric and measured to structural elements and exclude wall finishes and construction tolerances. 2. All dimension have been provided by our consultant architects. 3. All materials, dimensions, drawings features and amenities are approximate at the time of printing. 4. Actual area may vary from stated area. Drawings not to scale E&OE. The developer reserves the right to make revisions to the floor plans and any features. materials. dimensions. drawings and amenities mentioned in this brochure without notice.