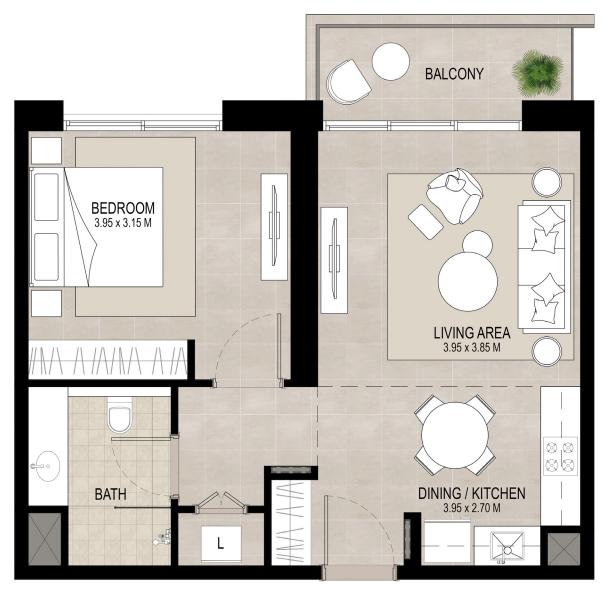

# I BEDROOM UNIT TYPE B

| AREA           | MIN                       | МАХ                       |
|----------------|---------------------------|---------------------------|
| SUITE          | 56.61 Sq.m / 609.34 Sq.ft | 56.73 Sq.m / 610.64 Sq.ft |
| BALCONY        | 5.52 Sq.m / 59.42 Sq.ft   | 5.52 Sq.m / 59.42 Sq.ft   |
| TOTAL BUILT-UP | 62.13 Sq.m / 668.76 Sq.ft | 62.25 Sq.m / 670.05 Sq.ft |

\*Balcony sizes vary

Disclaimer 1. All room dir

om dimensions are in metric and measured to structural elements and exclude wall finishes and construction tolerances. 2. All dimension sen provided by our consultant architects. 3. All materials, dimensions, drawings features and amenities are approximate at the time of 9. 4. Actual area may vary from stated area. Drawings not to scale E&OE. The developer reserves the right to make revisions to the floor nd any features, materials, dimensions, drawings and amenities mentioned in this brochure without notice.