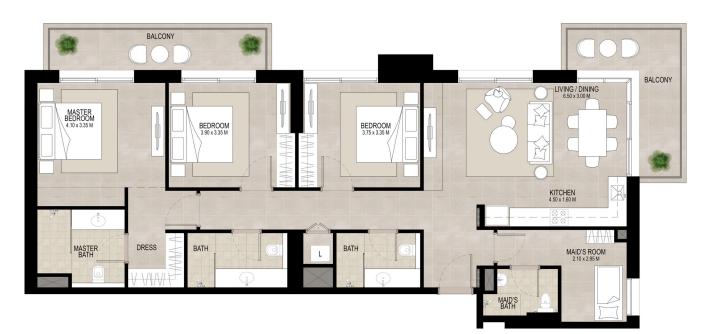

# 3 BEDROOM UNIT TYPE A

| AREA           |                             |
|----------------|-----------------------------|
| SUITE          | 133.05 Sq.m / 1432.14 Sq.ft |
| BALCONY        | 22.03 Sq.m / 237.13 Sq.ft   |
| TOTAL BUILT-UP | 155.08 Sq.m / 1669.27 Sq.ft |

\*Balcony sizes vary

If room dimensions are in metric and measured to structural elements and exclude wall finishes and construction tolerances. 2. All dimension e been provided by our consultant architects. 3. All materials, dimensions, drawings features and amenities are approximate at the time of iting. 4. Actual area may vary from stated area. Drawings not to scale E&OE. The developer reserves the right to make revisions to the floor us and any features materials dimensions, drawings and amenities mentioned in this brochure without notice.