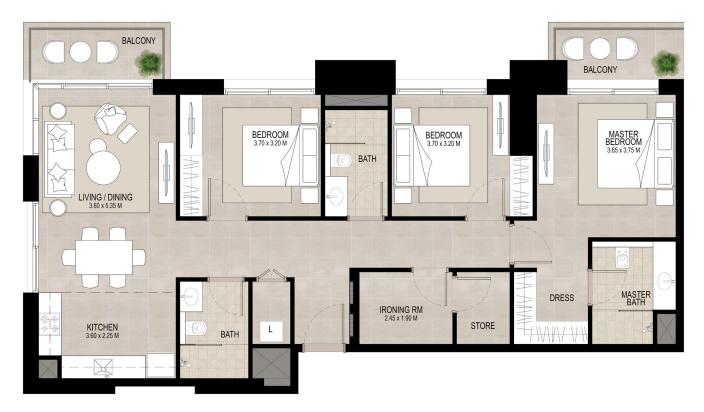

### 2 BEDROOM UNIT TYPE A

| AREA           | MIN                       | МАХ                        |
|----------------|---------------------------|----------------------------|
| SUITE          | 84.47 Sq.m / 909.23 Sq.ft | 85.18 Sq.m / 916.87 Sq.ft  |
| BALCONY        | 6.09 Sq.m / 65.55 Sq.ft   | 11.95 Sq.m / 128.63 Sq.ft  |
| TOTAL BUILT-UP | 90.94 Sq.m / 978.87 Sq.ft | 96.42 Sq.m / 1037.86 Sq.ft |

\*Balcony sizes vary

Disclaimer 1. All room

room dimensions are in metric and measured to structural elements and exclude wall finishes and construction tolerances. 2. All dimensions been provided by our consultant architects. 3. All materials, dimensions, drawings features and amenities are approximate at the time of ing. 4. Actual area may vary from stated area. Drawings not to scale E&OE. The developer reserves the right to make revisions to the floor s and any features, materials, dimensions, drawings and amenities mentioned in this brochure without notice.