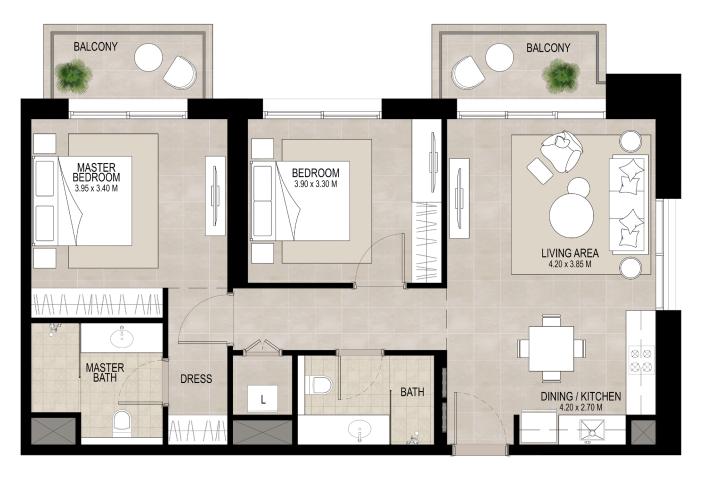

## 2 BEDROOM UNIT TYPE B

| AREA           |                            |
|----------------|----------------------------|
| SUITE          | 85.20 Sq.m / 917.09 Sq.ft  |
| BALCONY        | 10.22 Sq.m / 110.01 Sq.ft  |
| TOTAL BUILT-UP | 95.42 Sq.m / 1027.09 Sq.ft |

\*Balcony sizes vary

Disclaimer 1. All room

If room dimensions are in metric and measured to structural elements and exclude wall finishes and construction tolerances. 2. All dimensions e been provided by our consultant architects. 3. All materials, dimensions, drawings features and amenities are approximate at the time of iting. 4. Actual area may vary from stated area. Drawings not to scale E&OE. The developer reserves the right to make revisions to the floor is and any features, materials, dimensions, drawings and amenities mentioned in this brochure without notice.