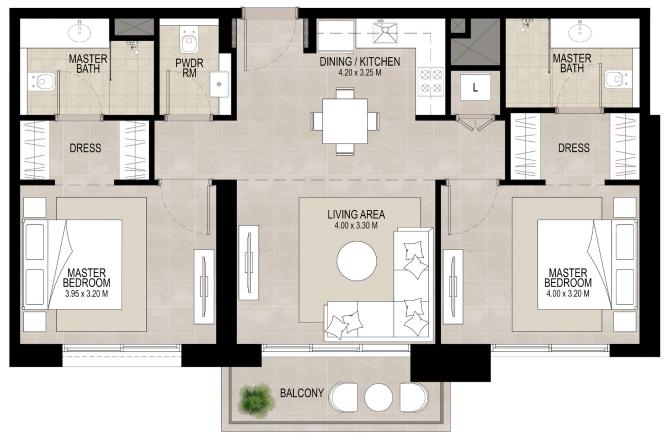

### 2 BEDROOM UNIT TYPE A

| AREA           | MIN                       | МАХ                        |
|----------------|---------------------------|----------------------------|
| SUITE          | 84.47 Sq.m / 909.23 Sq.ft | 85.18 Sq.m / 916.87 Sq.ft  |
| BALCONY        | 6.09 Sq.m / 65.55 Sq.ft   | 11.95 Sq.m / 128.63 Sq.ft  |
| TOTAL BUILT-UP | 90.94 Sq.m / 978.87 Sq.ft | 96.42 Sq.m / 1037.86 Sq.ft |

\*Balcony sizes vary

Disclaimer 1. All room

room dimensions are in metric and measured to structural elements and exclude wall finishes and construction tolerances. 2. All dimensions been provided by our consultant architects. 3. All materials, dimensions, drawings features and amenities are approximate at the time of ing. 4. Actual area may vary from stated area. Drawings not to scale E&OE. The developer reserves the right to make revisions to the floor s and any features, materials, dimensions, drawings and amenities mentioned in this brochure without notice.