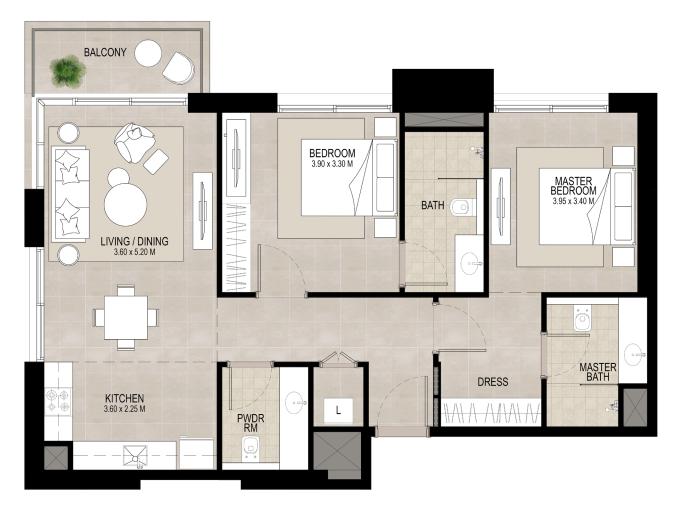

# I BEDROOM UNIT TYPE B

| AREA           | MIN                       | МАХ                       |
|----------------|---------------------------|---------------------------|
| SUITE          | 56.61 Sq.m / 609.34 Sq.ft | 56.73 Sq.m / 610.64 Sq.ft |
| BALCONY        | 5.52 Sq.m / 59.42 Sq.ft   | 5.52 Sq.m / 59.42 Sq.ft   |
| TOTAL BUILT-UP | 62.13 Sq.m / 668.76 Sq.ft | 62.25 Sq.m / 670.05 Sq.ft |

\*Balcony sizes vary

Disclaimer 1. All room dir

om dimensions are in metric and measured to structural elements and exclude wall finishes and construction tolerances. 2. All dimension sen provided by our consultant architects. 3. All materials, dimensions, drawings features and amenities are approximate at the time of 9. 4. Actual area may vary from stated area. Drawings not to scale E&OE. The developer reserves the right to make revisions to the floor nd any features, materials, dimensions, drawings and amenities mentioned in this brochure without notice.