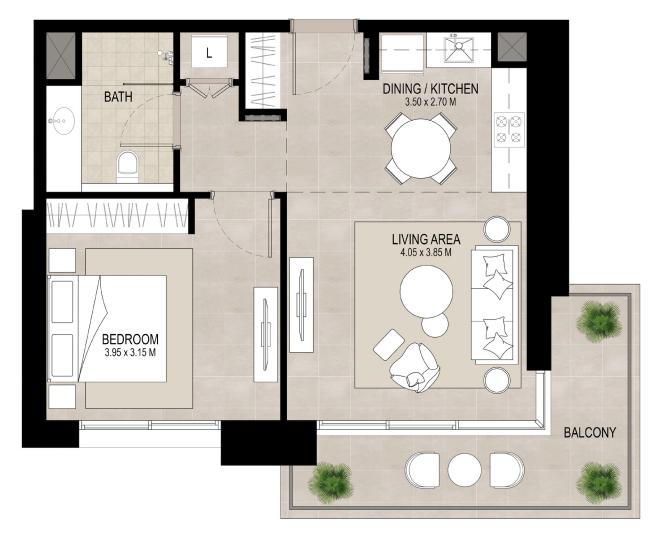

# I BEDROOM UNIT TYPE A

| AREA           |                           |
|----------------|---------------------------|
| SUITE          | 57.21 Sq.m / 615.80 Sq.ft |
| BALCONY        | 11.18 Sq.m / 120.34 Sq.ft |
| TOTAL BUILT-UP | 68.39 Sq.m / 736.14 Sq.ft |

\*Balcony sizes vary

All room dimensions are in metric and measured to structural elements and exclude wall finishes and construction tolerances. 2. All dimension have been provided by our consultant architects. 3. All materials, dimensions, drawings features and amenities are approximate at the time of printing. 4. Actual area may vary from stated area. Drawings not to scale E&OE. The developer reserves the right to make revisions to the floor plans and any features. materials. dimensions. drawings and amenities mentioned in this brochure without notice.