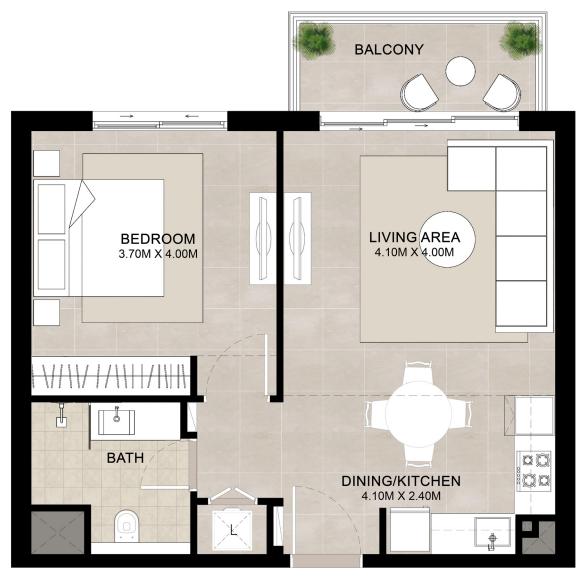

#### 1 BEDROOM UNIT TYPE A

| AREA           | MIN                       | MAX                       |
|----------------|---------------------------|---------------------------|
| SUITE          | 52.01 Sq.m / 559.83 Sq.ft | 52.07 Sq.m / 560.48 Sq.ft |
| BALCONY        | 5.92 Sq.m / 63.72 Sq.ft   | 5.88 Sq.m / 63.29 Sq.ft   |
| TOTAL BUILT-UP | 57.93 Sq.m / 623.55 Sq.ft | 57.95 Sq.m / 623.77 Sq.ft |
|                |                           |                           |

ENTRY

\*Balcony sizes vary

Disclaimer 1. All room dimensions are in metric and measured to structural elements and exclude wall finishes and construction tolerances. 2. All dimensions have been provided by our consultant architects. 3. All materials, dimensions, drawings features and amenities are approximate at the time of printing. 4. Actual area may vary from stated area. Drawings not to scale E&OE. The developer reserves the right to make revisions to the floor plans and any features, materials, dimensions, drawings and amenities mentioned in this brochure without notice.