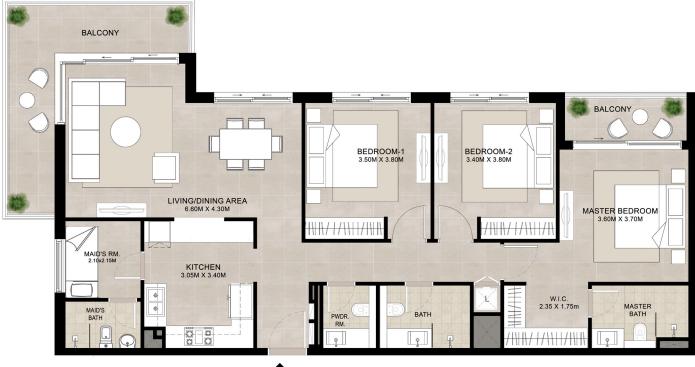

### 3 BEDROOM

#### AREA

| SUITE          |
|----------------|
| BALCONY        |
| TOTAL BUILT-UP |

121.10 Sq.m / 1303.51 Sq.ft 20.22 Sq.m / 217.65 Sq.ft 141.32 Sq.m / 1521.16 Sq.ft

▲ ENTRY

\*Balcony sizes vary

Disclaimer

1. All room dimensions are in metric and measured to structural elements and exclude wall finishes and construction tolerances. 2. All dimensions have been provided by our consultant architects. 3. All materials, dimensions, drawings features and amenities are approximate at the time of printing. 4. Actual area may vary from stated area. Drawings not to scale E&OE. The developer reserves the right to make revisions to the floor plans and any features, materials, dimensions, drawings and amenities mentioned in this brochure without notice.