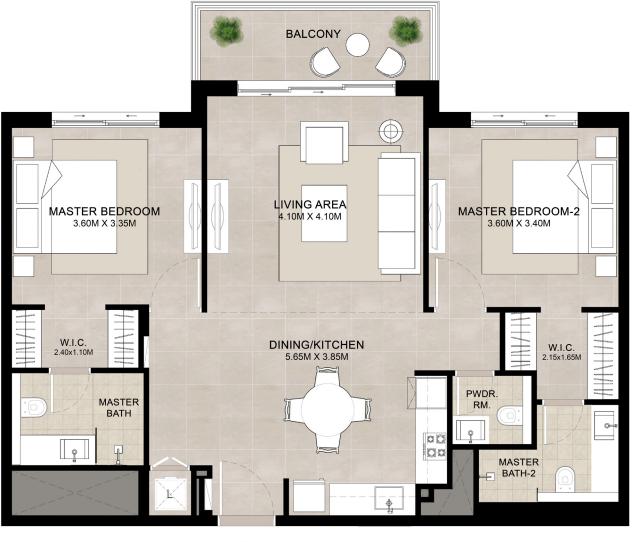

### 2 BEDROOM

#### AREA

SUITE BALCONY TOTAL BUILT-UP 86.91 Sq.m / 935.49 Sq.ft 6.94 Sq.m / 74.70 Sq.ft 93.85 Sq.m / 1010.19 Sq.ft

ENTRY

\*Balcony sizes vary

Disclaimer

All room dimensions are in metric and measured to structural elements and exclude wall finishes and construction tolerances.
All dimensions have been provided by our consultant architects.
All materials, dimensions, drawings features and amenities are approximate at the time of printing.
Actual area may vary from stated area. Drawings not to scale E&OE. The developer reserves the right to make revisions to the floor plans and any features, materials, dimensions, drawings and amenities mentioned in this brochure without notice.