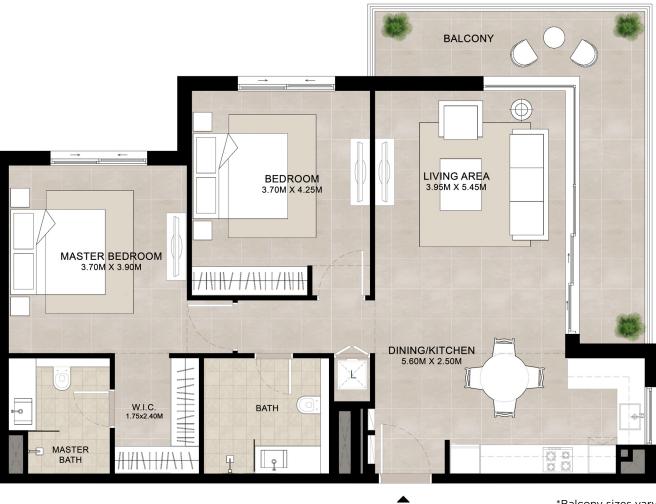

#### 2 BEDROOM UNIT TYPE B

| AREA           | MIN                         | МАХ                         |
|----------------|-----------------------------|-----------------------------|
| SUITE          | 92.70 Sq.m / 997.81 Sq.ft   | 92.73 Sq.m / 998.14 Sq.ft   |
| BALCONY        | 17.53 Sq.m / 188.69 Sq.ft   | 17.54 Sq.m / 188.80 Sq.ft   |
| TOTAL BUILT-UP | 110.23 Sq.m / 1186.51 Sq.ft | 110.27 Sq.m / 1186.94 Sq.ft |

ENTRY

\*Balcony sizes vary

Disclaimer 1. All room dimensions are in metric and measured to structural elements and exclude wall finishes and construction tolerances. 2. All dimensions have been provided by our consultant architects. 3. All materials, dimensions, drawings features and amenities are approximate at the time of printing. 4. Actual area may vary from stated area. Drawings not to scale E&OE. The developer reserves the right to make revisions to the floor plans and any features, materials, dimensions, drawings and amenities mentioned in this brochure without notice.