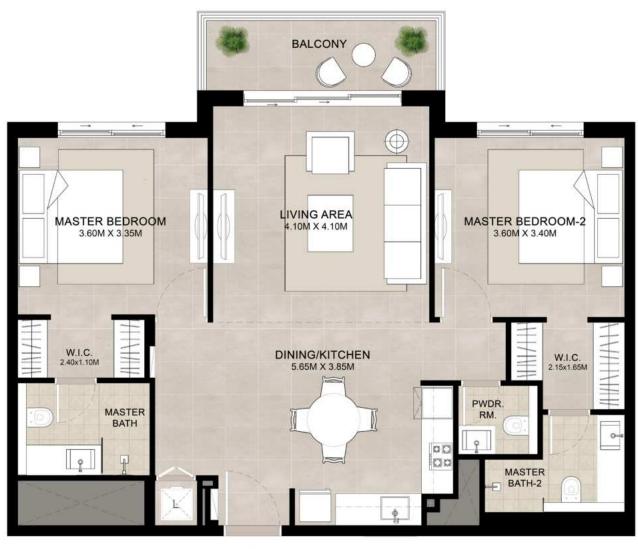

#### UNIT TYPE B

| AREA           | MIN                         | MAX                         |
|----------------|-----------------------------|-----------------------------|
| SUITE          | 92.70 Sq.m / 997.81 Sq.ft   | 92.73 Sq.m / 998.14 Sq.ft   |
| BALCONY        | 17.53 Sq.m / 188.69 Sq.ft   | 17.54 Sq.m / 188.80 Sq.ft   |
| TOTAL BUILT-UP | 110.23 Sq.m / 1186.51 Sq.ft | 110.27 Sq.m / 1186.94 Sq.ft |