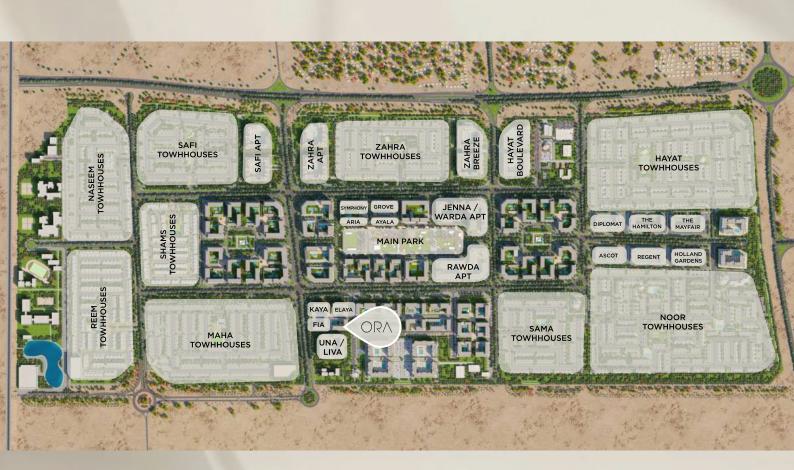

#### TOWN SQUARE DUBAI

With its central park and abundant green spaces, this neighborhood offers an optimal setting for a serene and harmonious lifestyle.

Surrounded by jogging paths, bike lanes, delightful cafes, and accessible retail choices, Town Square Dubai meets all your requirements, fostering a lively ambiance brimming with vitality and hospitality at every turn.

#### YOUR COMMUNITY, YOUR EXPERIENCE

You'll find amenities that have your every interest covered from a range of active fitness facilities to more relaxed and spiritual spaces.

For the explorers, the thinkers and for the playful ones - there's always something for everyone!

#### URBAN SOPHISTICATION MEETS PARKSIDE SERENITY

ORA offers a refined selection of contemporary residential apartments, ideally situated in a prestigious and lively neighborhood.

Indulge in modern living with unmatched leisure options conveniently close to the central park.

#### RECREATIONAL AMENITIES

Indulge in a diverse selection of wellness, entertainment, and leisure amenities tailored to residents of all ages and lifestyles, conveniently within reach.