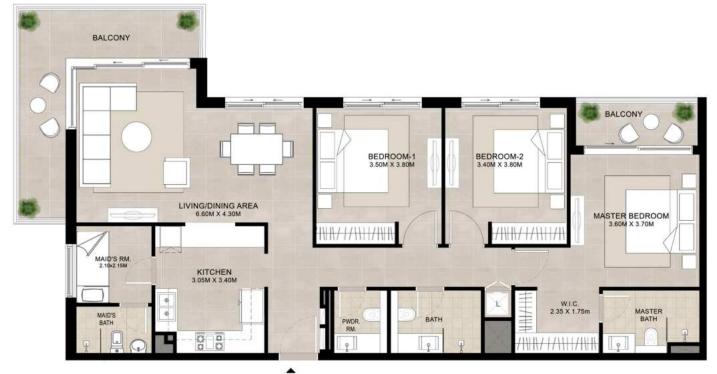

#### UNIT TYPE A

| AREA           |                             |
|----------------|-----------------------------|
| SUITE          | 121.10 Sq.m / 1303.51 Sq.ft |
| BALCONY        | 20.22 Sq.m / 217.65 Sq.ft   |
| TOTAL BUILT-UP | 141.32 Sq.m / 1521.16 Sq.ft |
|                |                             |