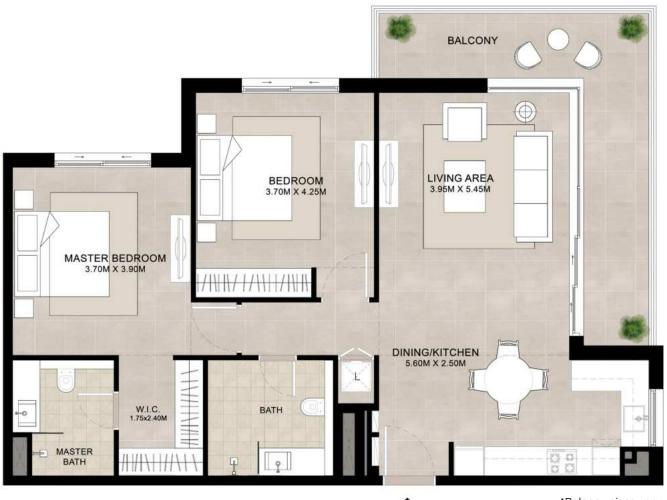

#### **UNIT TYPE A**

| AREA           |                            |
|----------------|----------------------------|
| SUITE          | 86.91 Sq.m / 935.49 Sq.ft  |
| BALCONY        | 6.94 Sq.m / 74.70 Sq.ft    |
| TOTAL BUILT-UP | 93.85 Sq.m / 1010.19 Sq.ft |
|                |                            |