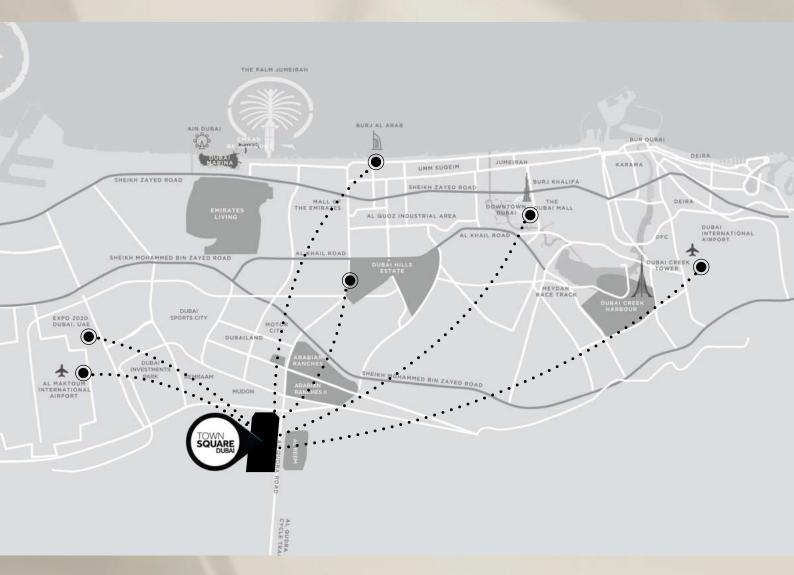

# LOCATION PROXIMITIES

DUBAI MALL

29 MIN

DUBAI INTL. AIRPORT

28 MIN

BURJ AL ARAB

24 MIN

DUBAI HILLS MALL

**20 MIN** 

DWC AIRPORT

25 MIN

DISTRICT 2020

20 MIN