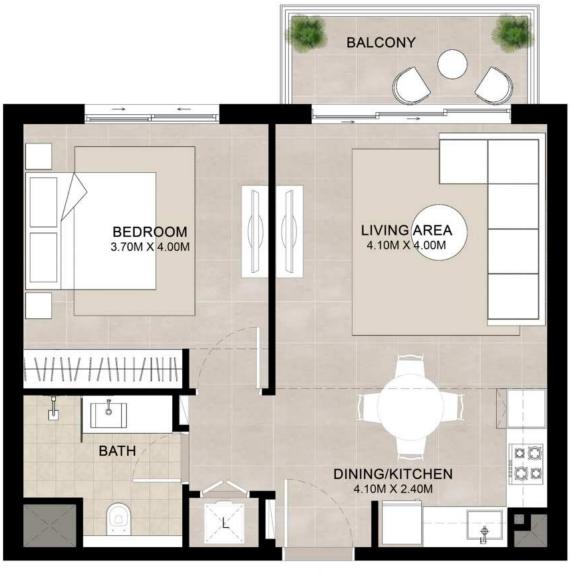

#### **UNIT TYPE A**

| AREA           | MIN                       | MAX                       |
|----------------|---------------------------|---------------------------|
| SUITE          | 52.01 Sq.m / 559.83 Sq.ft | 52.07 Sq.m / 560.48 Sq.ft |
| BALCONY        | 5.92 Sq.m / 63.72 Sq.ft   | 5.88 Sq.m / 63.29 Sq.ft   |
| TOTAL BUILT-UP | 57.93 Sq.m / 623.55 Sq.ft | 57.95 Sq.m / 623.77 Sq.ft |