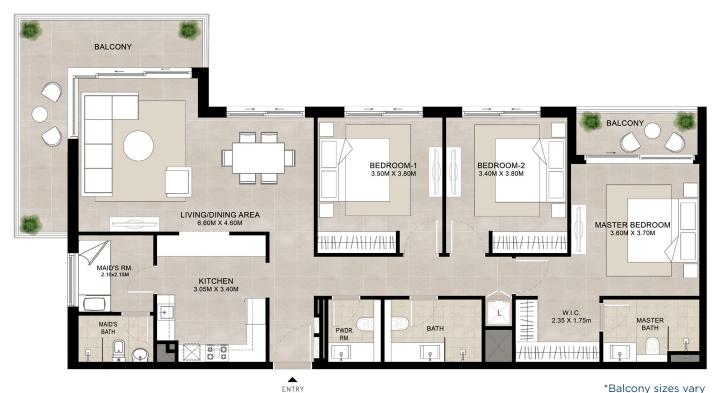

|  |
| q.ft  | ALCONY     |  |
| Sq.ft | L BUILT-UP |  |
|       |            |  |



ENTRY

\*Balcony sizes vary

### **UNIT TYPE B**



| AREA           | MIN                         | MAX                         |
|----------------|-----------------------------|-----------------------------|
| SUITE          | 92.47 Sq.m / 995.34 Sq.ft   | 92.99 Sq.m /1000.94 Sq.ft   |
| BALCONY        | 17.89 Sq.m / 192.57 Sq.ft   | 17.89 Sq.m / 192.57 Sq.ft   |
| TOTAL BUILT-UP | 110.36 Sq.m / 1187.91 Sq.ft | 110.88 Sq.m / 1193.50 Sq.ft |
|                | ·                           | · ·                         |





\*Balcony sizes vary



#### **UNIT TYPE A**



#### **AREA**

121.01 Sq.m /1302.54 Sq.ft **SUITE BALCONY** 20.49 Sq.m / 220.55 Sq.ft **TOTAL BUILT-UP** 141.50 Sq.m / 1523.09 Sq.ft



\*Balcony sizes vary