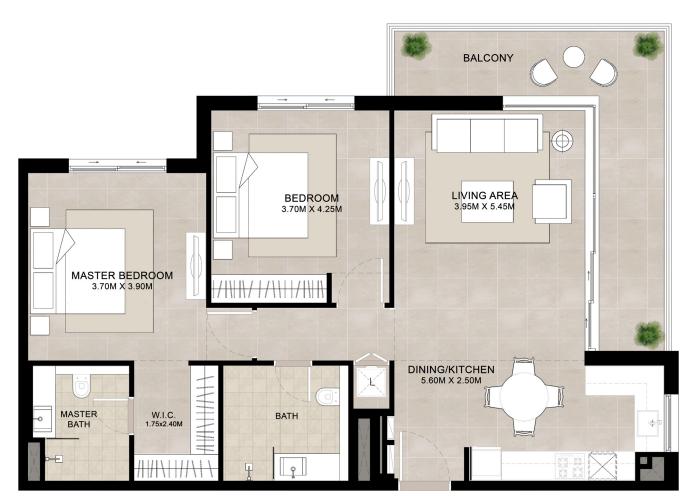

#### **UNIT TYPE A**

#### **AREA**

121.01 Sq.m /1302.54 Sq.ft **SUITE BALCONY** 20.49 Sq.m / 220.55 Sq.ft **TOTAL BUILT-UP** 141.50 Sq.m / 1523.09 Sq.ft

\*Balcony sizes vary