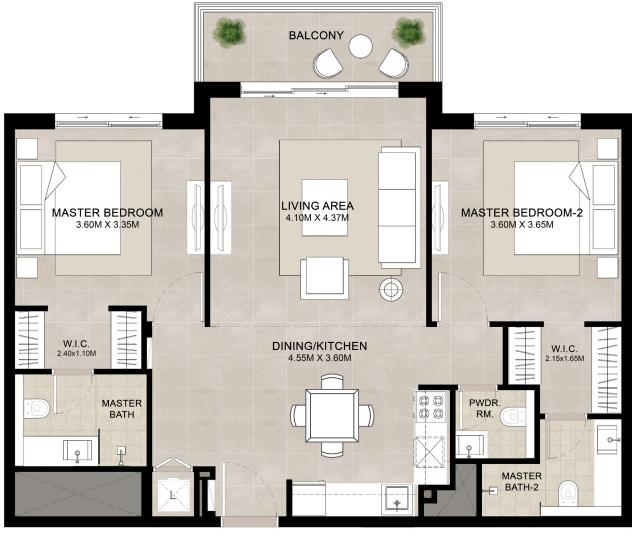

### **UNIT TYPE B**

| AREA           | MIN                         | MAX                         |
|----------------|-----------------------------|-----------------------------|
| SUITE          | 92.47 Sq.m / 995.34 Sq.ft   | 92.99 Sq.m /1000.94 Sq.ft   |
| BALCONY        | 17.89 Sq.m / 192.57 Sq.ft   | 17.89 Sq.m / 192.57 Sq.ft   |
| TOTAL BUILT-UP | 110.36 Sq.m / 1187.91 Sq.ft | 110.88 Sq.m / 1193.50 Sq.ft |
|                | ·                           | · ·                         |

\*Balcony sizes vary