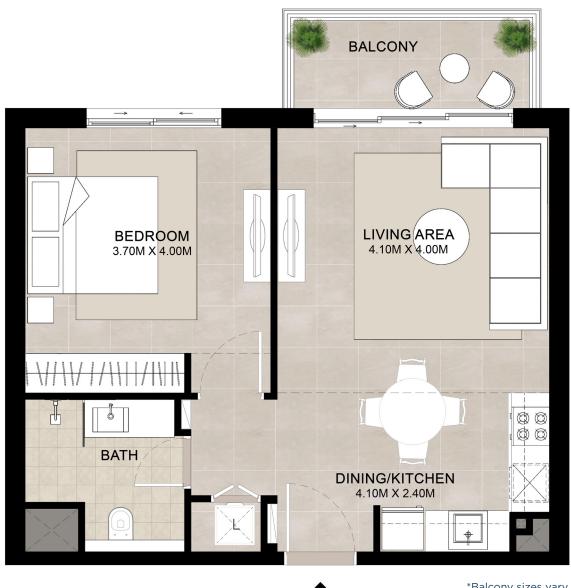

### **UNIT TYPE A**

| AREA           | MIN                       | MAX                       |
|----------------|---------------------------|---------------------------|
| SUITE          | 52.14 Sq.m / 561.23 Sq.ft | 52.67 Sq.m / 566.94 Sq.ft |
| BALCONY        | 6.04 Sq.m / 65.01 Sq.ft   | 6.04 Sq.m / 65.01 Sq.ft   |
| TOTAL BUILT-UP | 58.18 Sq.m / 626.24 Sq.ft | 58.71 Sq.m / 631.95 Sq.ft |

\*Balcony sizes vary