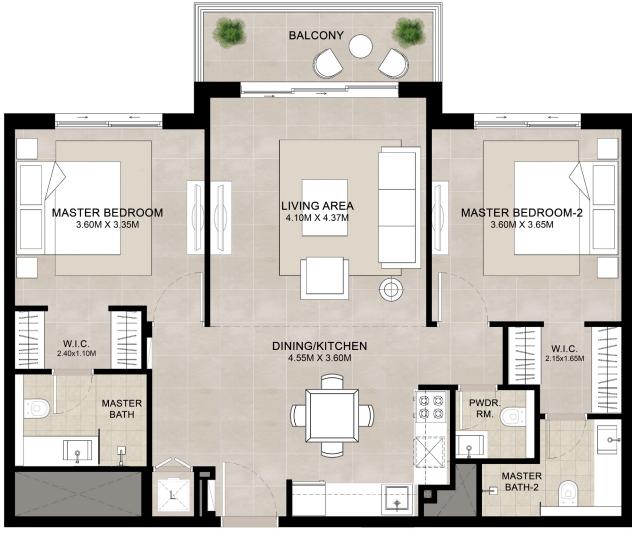

#### **UNIT TYPE B**

| AREA           | MIN                         | MAX                         |
|----------------|-----------------------------|-----------------------------|
| SUITE          | 92.47 Sq.m / 995.34 Sq.ft   | 92.99 Sq.m /1000.94 Sq.ft   |
| BALCONY        | 17.89 Sq.m / 192.57 Sq.ft   | 17.89 Sq.m / 192.57 Sq.ft   |
| TOTAL BUILT-UP | 110.36 Sq.m / 1187.91 Sq.ft | 110.88 Sq.m / 1193.50 Sq.ft |

\*Balcony sizes vary