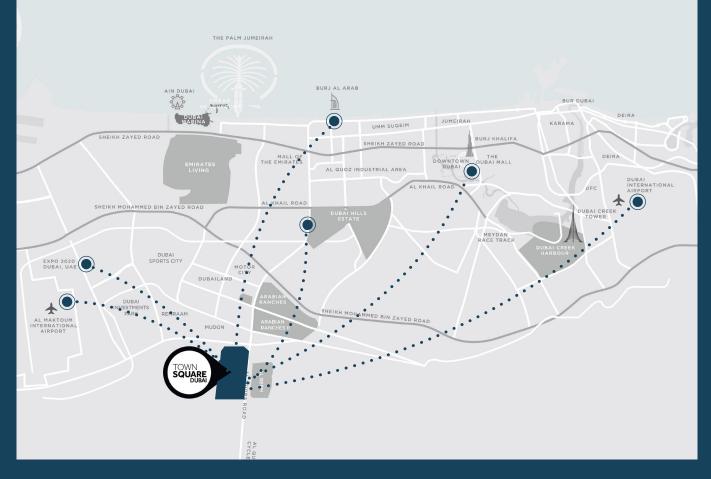

ACILITIES

10 - LIFESTYLE

12 - ABOUT FIA

15 - INTERIOR & EXTERIOR

17 - FACILITIES

18 - FLOOR PLANS



#### TOWN SQUARE DUBAI

With its central park and abundant green spaces, this neighborhood offers an optimal setting for a serene and harmonious lifestyle.

Surrounded by jogging paths, bike lanes, delightful cafes, and accessible retail choices, Town Square Dubai meets all your requirements, fostering a lively ambiance brimming with vitality and hospitality at every turn.



## TOWN **SQUARE DUBAI**KEY FACTS















# CREATE YOUR OWN HAPPY PLACE

































Splash Pad

Football Pitch

Padel Court

## COMMUNITY FACILITIES



Skate Park



Fitness Club



Pet Shop







Veterinary Clinic



Barbeque Area

















## LOCATION PROXIMITIES















### YOUR COMMUNITY, YOUR EXPERIENCE

Here, you'll find amenities that have your every interest covered - from a range of active fitness facilities to more relaxed and spiritual spaces.

For the explorers, the thinkers and for the playful ones - there's always something for every one.



## URBAN SOPHISTICATION MEETS PARKSIDE SERENITY

FIA presents an exquisite collection of contemporary and refined residential apartments, perfectly positioned within a prestigious and vibrant neighborhood.

Among its advantages, residents bask in the privilege of residing in close proximity to the spectacular central park, experiencing modern living & reveling in unparalleled leisure amidst breathtaking natural surroundings.



## STEP INTO ELEGANCE

Warm colors, natural themes and hand-selected materials