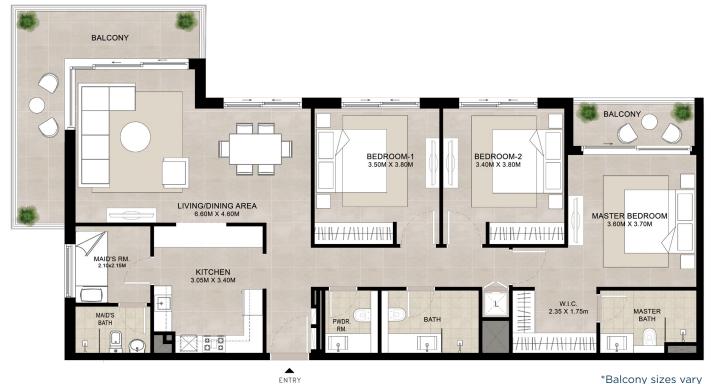

## FLOOR PLANS

ENTRY

\*Balcony sizes vary

#### **UNIT TYPE B**

| AREA           | MIN                         | MAX                         |
|----------------|-----------------------------|-----------------------------|
| SUITE          | 92.47 Sq.m / 995.34 Sq.ft   | 92.99 Sq.m /1000.94 Sq.ft   |
| BALCONY        | 17.89 Sq.m / 192.57 Sq.ft   | 17.89 Sq.m / 192.57 Sq.ft   |
| TOTAL BUILT-UP | 110.36 Sq.m / 1187.91 Sq.ft | 110.88 Sq.m / 1193.50 Sq.ft |