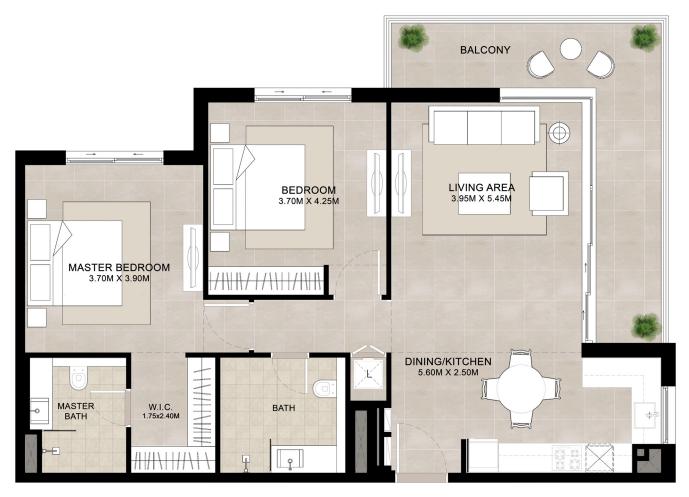

#### **UNIT TYPE A**

| AREA           | MIN                        | MAX                        |
|----------------|----------------------------|----------------------------|
| SUITE          | 86.99 Sq.m / 936.35 Sq.ft  | 87.55 Sq.m / 942.38 Sq.ft  |
| BALCONY        | 6.94 Sq.m / 74.70 Sq.ft    | 6.94 Sq.m / 74.70 Sq.ft    |
| TOTAL BUILT-UP | 93.93 Sq.m / 1011.05 Sq.ft | 94.49 Sq.m / 1017.08 Sq.ft |
|                |                            |                            |