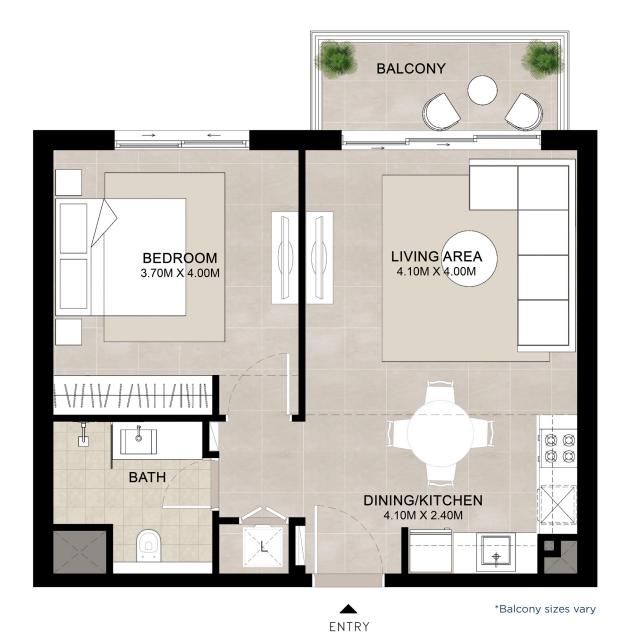

#### **UNIT TYPE A**

| AREA           | MIN                       | MAX                       |
|----------------|---------------------------|---------------------------|
| SUITE          | 52.14 Sq.m / 561.23 Sq.ft | 52.67 Sq.m / 566.94 Sq.ft |
| BALCONY        | 6.04 Sq.m / 65.01 Sq.ft   | 6.04 Sq.m / 65.01 Sq.ft   |
| TOTAL BUILT-UP | 58.18 Sq.m / 626.24 Sq.ft | 58.71 Sq.m / 631.95 Sq.ft |

ENTRY

\*Balcony sizes vary