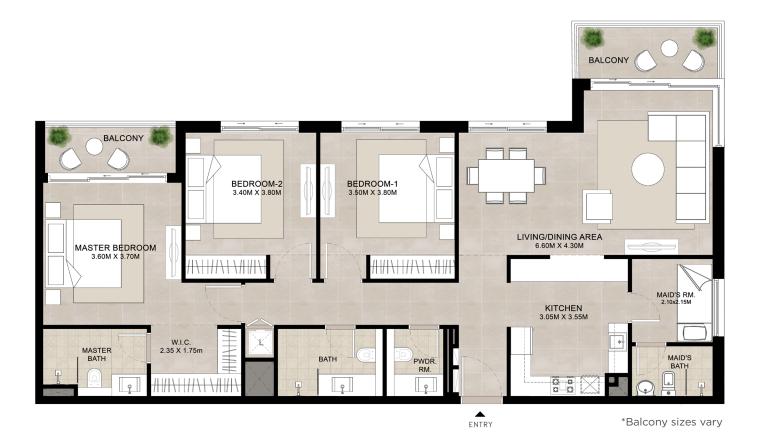

# 3 BEDROOM | UNIT TYPE A

| AREA           |                             |
|----------------|-----------------------------|
| SUITE          | 121.18 Sq.m / 1304.37 Sq.ft |
| BALCONY        | 10.71 Sq.m / 115.28 Sq.ft   |
| TOTAL BUILT-UP | 131.89 Sq.m / 1419.65 Sq.ft |
|                |                             |

TOWN SQUARE DUBAI Disclaimer 1. All room dimensions are in metric and measured to structural elements and exclude wall finishes and construction tolerances. 2. All dimensions have been provided by our consultant architects. 3. All materials, dimensions, drawings features and amenities are approximate at the time of printing. 4. Actual area may vary from stated area. Drawings not to scale E&OE. The developer reserves the right to make revisions to the floor plans and any features, materials, dimensions, drawings and amenities mentioned in this brochure without notice.