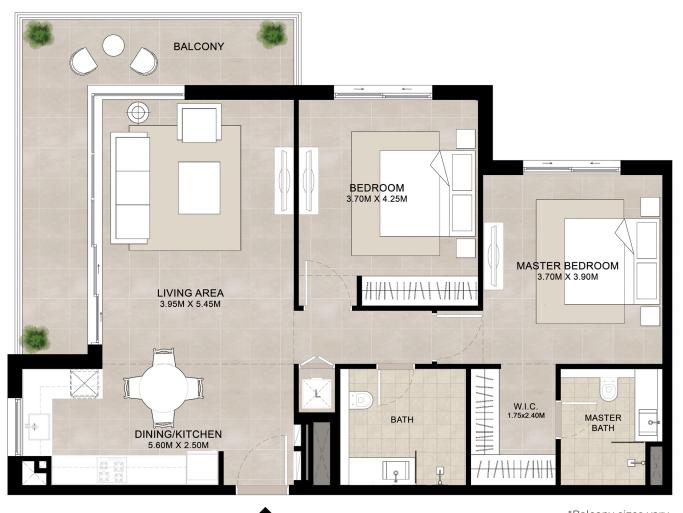

### 2 BEDROOM | UNIT TYPE B

| AREA           | MIN                         | МАХ                         |
|----------------|-----------------------------|-----------------------------|
| SUITE          | 92.55 Sq.m / 996.20 Sq.ft   | 93.85 Sq.m / 1010.19 Sq.ft  |
| BALCONY        | 18.29 Sq.m / 196.87 Sq.ft   | 23.91 Sq.m / 257.37 Sq.ft   |
| TOTAL BUILT-UP | 110.84 Sq.m / 1193.07 Sq.ft | 117.76 Sq.m / 1267.56 Sq.ft |

ENTRY

\*Balcony sizes vary

Disclaimer 1. All room dimensions are in metric and measured to structural elements and exclude wall finishes and construction tolerances. 2. All dimensions have been provided by our consultant architects. 3. All materials, dimensions, drawings features and amenities are approximate at the time of printing. 4. Actual area may vary from stated area. Drawings not to scale E&OE. The developer reserves the right to make revisions to the floor plans and any features, materials, dimensions, drawings and amenities mentioned in this brochure without notice.