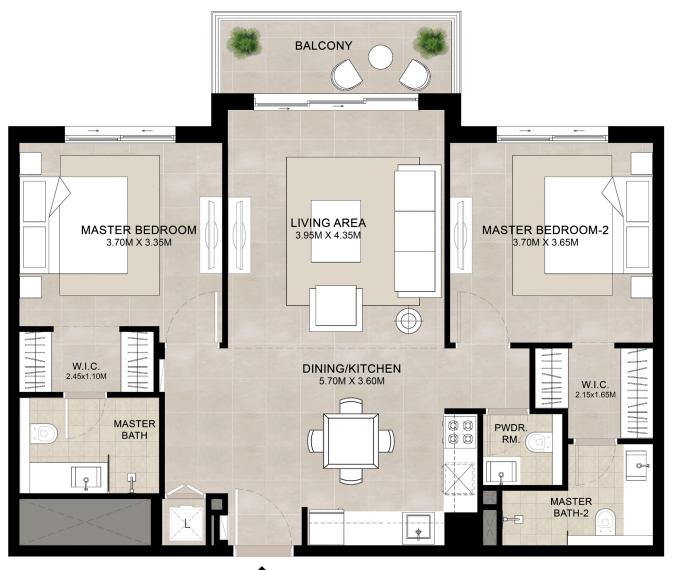

# 2 BEDROOM | UNIT TYPE A

| AREA           | MIN                        | МАХ                        |
|----------------|----------------------------|----------------------------|
| SUITE          | 87.63 Sq.m / 943.24 Sq.ft  | 87.80 Sq.m / 945.07 Sq.ft  |
| BALCONY        | 6.73 Sq.m / 72.44 Sq.ft    | 6.74 Sq.m / 72.55 Sq.ft    |
| TOTAL BUILT-UP | 94.36 Sq.m / 1015.68 Sq.ft | 94.54 Sq.m / 1017.62 Sq.ft |

ENTRY

\*Balcony sizes vary