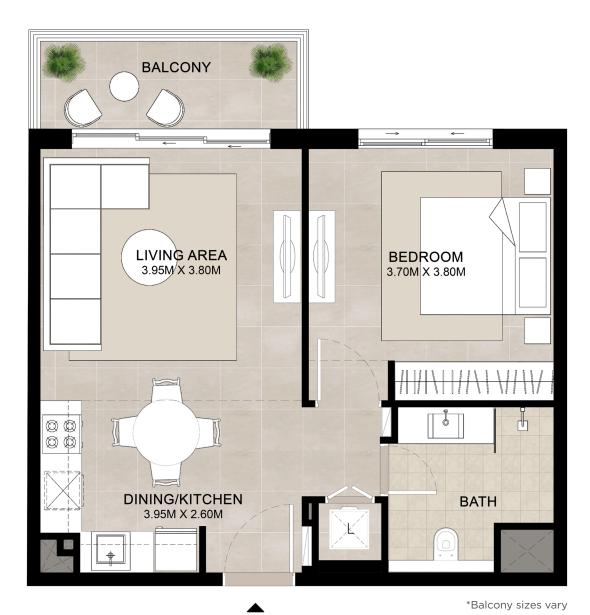

# 1BEDROOM | UNIT TYPE A

| AREA           | MIN                       | МАХ                       |
|----------------|---------------------------|---------------------------|
| SUITE          | 51.07 Sq.m / 549.71 Sq.ft | 51.22 Sq.m / 551.33 Sq.ft |
| BALCONY        | 6.36 Sq.m / 68.46 Sq.ft   | 6.36 Sq.m / 68.46 Sq.ft   |
| TOTAL BUILT-UP | 57.43 Sq.m / 618.17 Sq.ft | 57.58 Sq.m / 619.79 Sq.ft |

ENTRY

TOWN SQUARE DUBAI Disclaimer 1. All room dimensions are in metric and measured to structural elements and exclude wall finishes and construction tolerances. 2. All dimensions have been provided by our consultant architects. 3. All materials, dimensions, drawings features and amenities are approximate at the time of printing. 4. Actual area may vary from stated area. Drawings not to scale E&OE. The developer reserves the right to make revisions to the floor plans and any features, materials, dimensions, drawings and amenities mentioned in this brochure without notice.