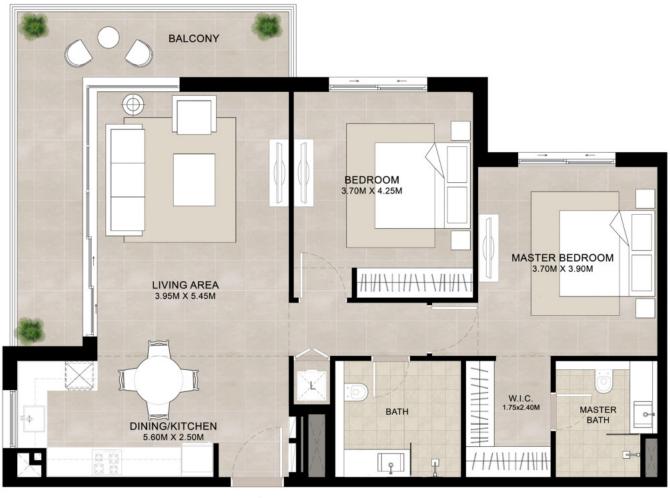

#### 2BEDROOM | UNIT TYPE A

| AREA           | MIN                        | MAX                        |
|----------------|----------------------------|----------------------------|
| SUITE          | 87.63 Sq.m / 943.24 Sq.ft  | 87.80 Sq.m / 945.07 Sq.ft  |
| BALCONY        | 6.73 Sq.m / 72.44 Sq.ft    | 6.74 Sq.m / 72.55 Sq.ft    |
| TOTAL BUILT-UP | 94.36 Sq.m / 1015.68 Sq.ft | 94.54 Sq.m / 1017.62 Sq.ft |

**ENTRY** 