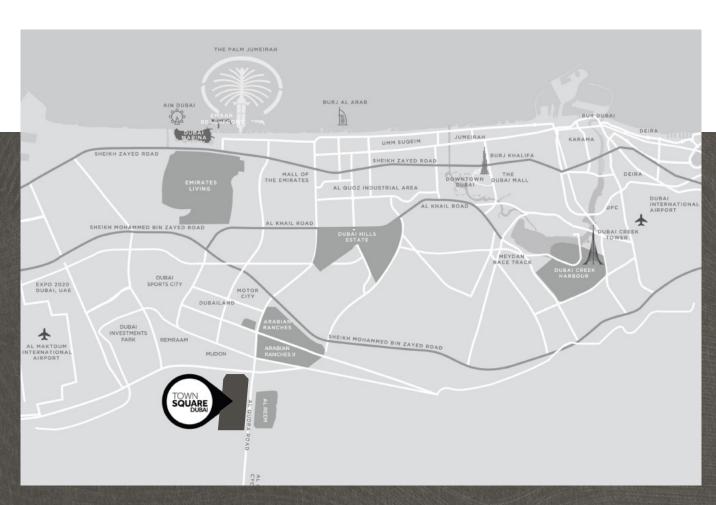

#### LOCATION PROXIMITIES

DUBAI INTL. AIRPORT

28 MIN

DUBAI MALL

29 MIN

BURJ AL ARAB

24 MIN

DISTRICT 2020

20 MIN

DWC AIRPORT

25 MIN

Introducing a variety of 1, 2 and 3-bedroom apartments, these modern designs prioritize both privacy and comfort.

Relax and savor the allure of your well-lit, spacious living space.