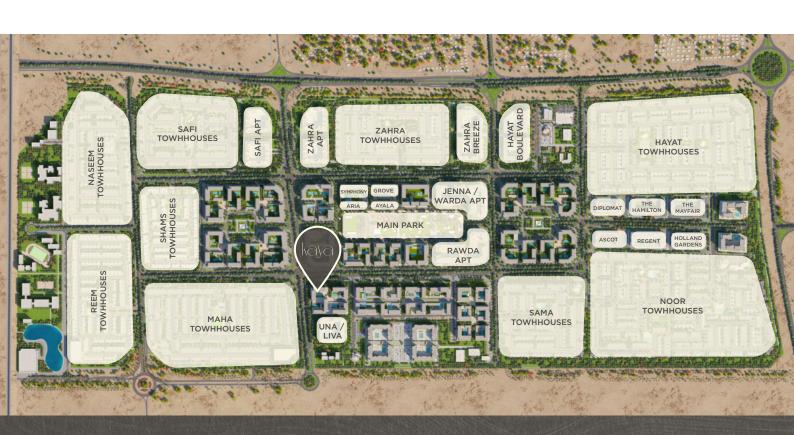

#### COMMUNITY FACILITIES

Town Square Park

Swimming Pool

GYM

Basketball Courts

Carousel

Cycling Track

Jogging Track

Kids Play Area

Kids Train

Retail Outlets

Restaurants & Cafes

Splash Pad

Football Pitch

Squash & Tennis Court

Padel Court

Skate Park

Fitness Club

Pet Shop

Laundry Shop

Nurseries

Veterinary Clinic

Barbeque Area

Clinics

Pharmacies

Grooming & Beauty Services

Tailor Shop

Dog Park

Mosque

Supermarkets

Food Trucks

# YOUR COMMUNITY IS AN EXTENSION OF YOUR HOME

Here, you'll find amenities that have your every interest covered - from a range of active fitness facilities to more relaxed and spiritual spaces.

For the explorers, the thinkers and for the playful ones - there's always something for every one.