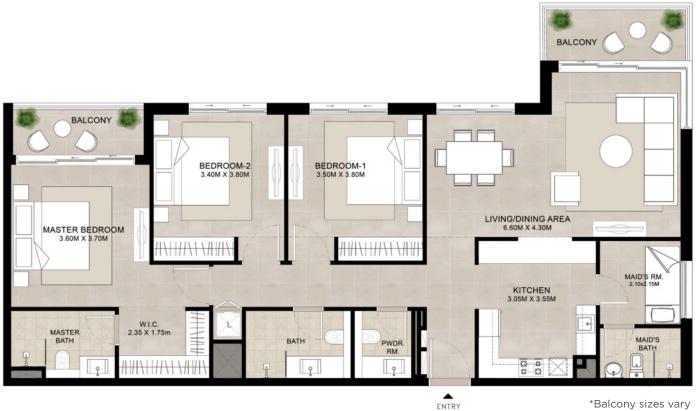

#### 3 BEDROOM | UNIT TYPE A

#### **AREA**

SUITE

121.18 Sq.m / 1304.37 Sq.ft

**BALCONY** 

10.71 Sq.m / 115.28 Sq.ft

**TOTAL BUILT-UP** 

131.89 Sq.m / 1419.65 Sq.ft

TownSquareDXB