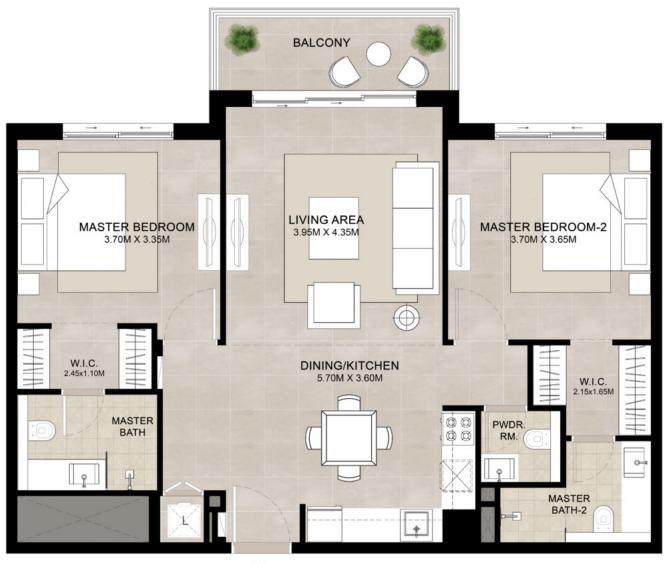

#### 2BEDROOM | UNIT TYPE B

| AREA           | MIN                         | MAX                         |
|----------------|-----------------------------|-----------------------------|
| SUITE          | 92.55 Sq.m / 996.20 Sq.ft   | 93.85 Sq.m / 1010.19 Sq.ft  |
| BALCONY        | 18.29 Sq.m / 196.87 Sq.ft   | 23.91 Sq.m / 257.37 Sq.ft   |
| TOTAL BUILT-UP | 110.84 Sq.m / 1193.07 Sq.ft | 117.76 Sq.m / 1267.56 Sq.ft |

ENTRY