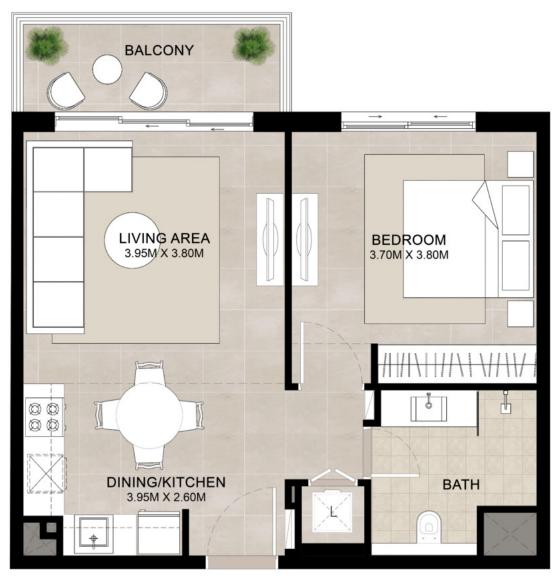

#### 1BEDROOM | UNIT TYPE A

| AREA           | MIN                       | MAX                       |
|----------------|---------------------------|---------------------------|
| SUITE          | 51.07 Sq.m / 549.71 Sq.ft | 51.22 Sq.m / 551.33 Sq.ft |
| BALCONY        | 6.36 Sq.m / 68.46 Sq.ft   | 6.36 Sq.m / 68.46 Sq.ft   |
| TOTAL BUILT-UP | 57.43 Sq.m / 618.17 Sq.ft | 57.58 Sq.m / 619.79 Sq.ft |

**ENTRY** 