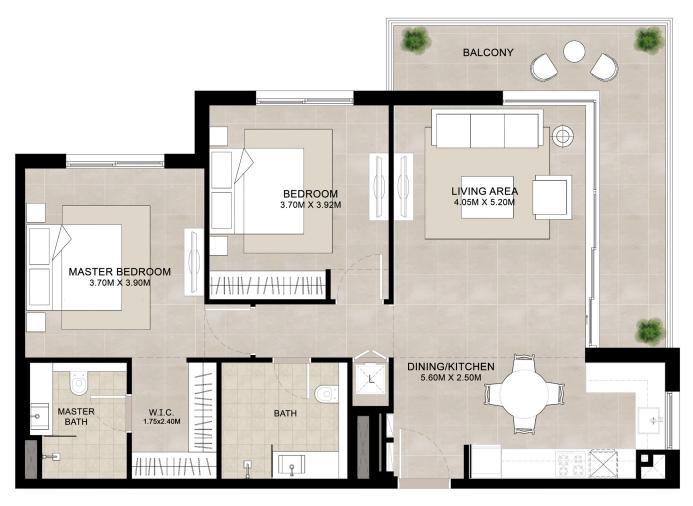

## ELAYA | 2BEDROOM UNIT TYPE B

| AREA           | MIN                          | MAX                          |
|----------------|------------------------------|------------------------------|
| SUITE          | 91.55 Sq.m / 985.44 Sq.ft    | 91.75 Sq.m / 987.59 Sq.ft    |
| BALCONY        | 16.75 Sq.m / 180.30 Sq.ft    | 16.76 Sq.m / 180.40 Sq.ft    |
| TOTAL BUILT-UP | 108.30 Sq.m / 1,165.73 Sq.ft | 108.51 Sq.m / 1,167.99 Sq.ft |

ENTRY