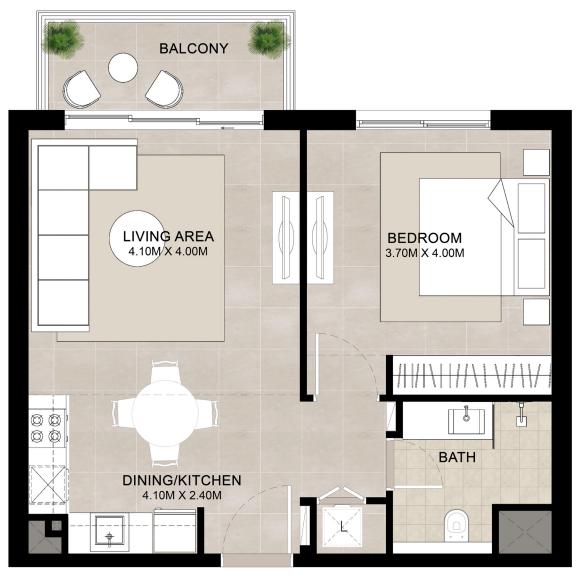

## ELAYA | 1BEDROOM UNIT TYPE A

| AREA           | MIN                       | MAX                       |
|----------------|---------------------------|---------------------------|
| SUITE          | 51.70 Sq.m / 556.49 Sq.ft | 51.71 Sq.m / 556.60 Sq.ft |
| BALCONY        | 5.32 Sq.m / 57.26 Sq.ft   | 5.36 Sq.m / 57.69 Sq.ft   |
| TOTAL BUILT-UP | 57.02 Sq.m / 613.76 Sq.ft | 57.07 Sq.m / 614.30 Sq.ft |

**ENTRY** 