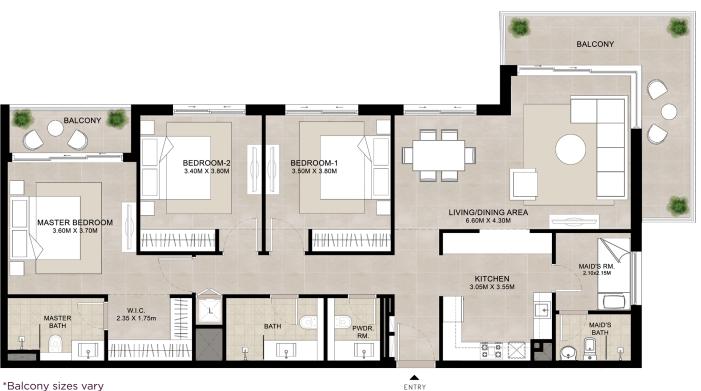

## ELAYA | 3BEDROOM UNIT TYPE A

**AREA** 

**SUITE** 

123.30 Sq.m / 1,327.19 Sq.ft

**BALCONY** 

18.84 Sq.m / 202.79 Sq.ft

**TOTAL BUILT-UP** 

142.14 Sq.m / 1,529.98 Sq.ft