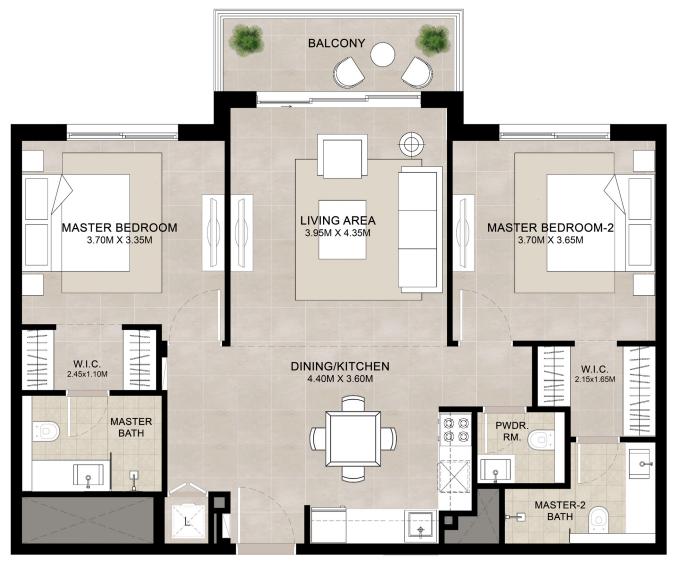

## ELAYA | 2BEDROOM UNIT TYPE A

| AREA           | MIN                         | MAX                         |
|----------------|-----------------------------|-----------------------------|
| SUITE          | 88.08 Sq.m / 948.09 Sq.ft   | 88.10 Sq.m / 948.30 Sq.ft   |
| BALCONY        | 6.30 Sq.m / 67.81 Sq.ft     | 6.30 Sq.m / 67.81 Sq.ft     |
| TOTAL BUILT-UP | 94.38 Sq.m / 1,015.90 Sq.ft | 94.40 Sq.m / 1,016.11 Sq.ft |