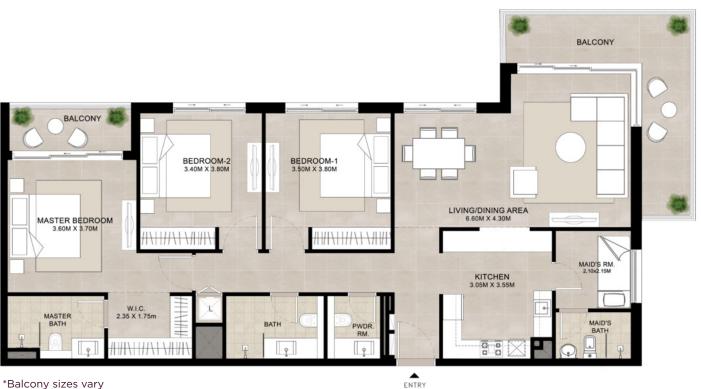

### ELAYA | 3BEDROOM UNIT TYPE A

**AREA** 

**SUITE** 

123.30 Sq.m / 1,327.19 Sq.ft

**BALCONY** 

18.84 Sq.m / 202.79 Sq.ft

**TOTAL BUILT-UP** 

142.14 Sq.m / 1,529.98 Sq.ft