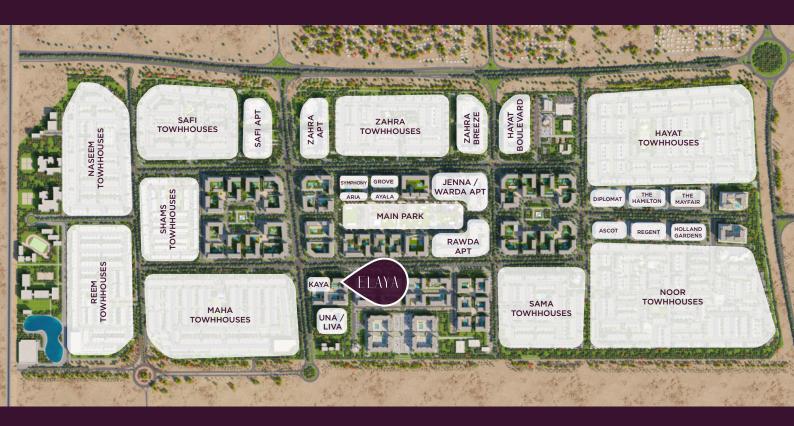

## TOWN **SQUARE DUBAI**KEY FACTS

50,000 som Town Square Park

 $260,\!000\,\text{SQM}$  of Green Area

OVER 250 Retail Outlets

10 KM Jogging Trail

13 KM Cycling Trail

8,000 som Sports Area

## LOCATION PROXIMITIES

29 MIN DUBAI MALL

28 MN DUBAI INTL. AIRPORT

24 MIN BURJ AL ARAB

20 MIN
DUBAI HILLS MALL

20 MIN
DISTRICT 2020

25 MIN DWC AIRPORT