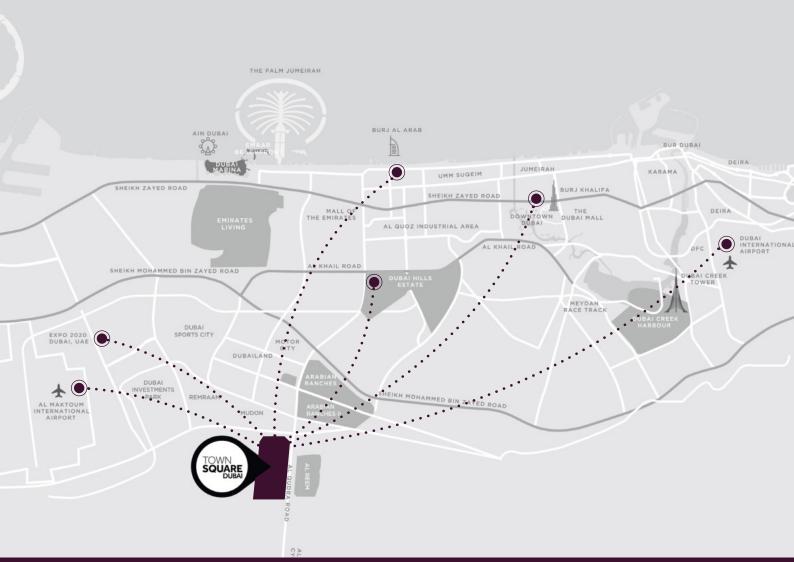

## LOCATION PROXIMITIES

29 MIN DUBAI MALL

28 MN DUBAI INTL. AIRPORT

24 MIN BURJ AL ARAB

20 MIN
DUBAI HILLS MALL

20 MIN
DISTRICT 2020

25 MIN DWC AIRPORT