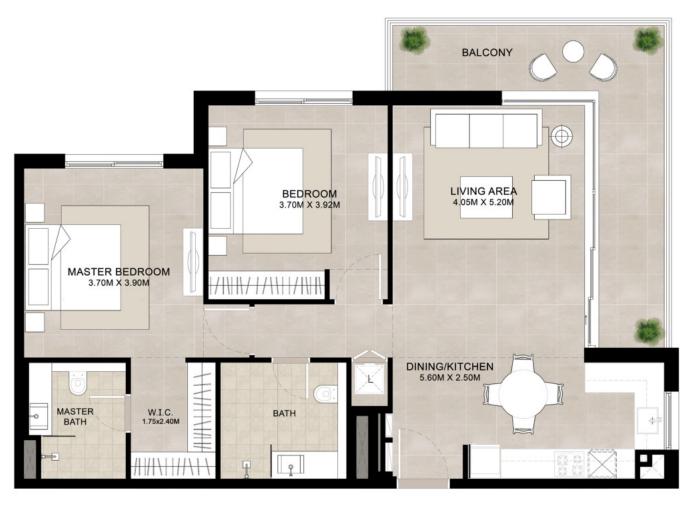

### ELAYA | 3BEDROOM UNIT TYPE A

**AREA** 

**SUITE** 

123.30 Sq.m / 1,327.19 Sq.ft

**BALCONY** 

18.84 Sq.m / 202.79 Sq.ft

**TOTAL BUILT-UP** 

142.14 Sq.m / 1,529.98 Sq.ft