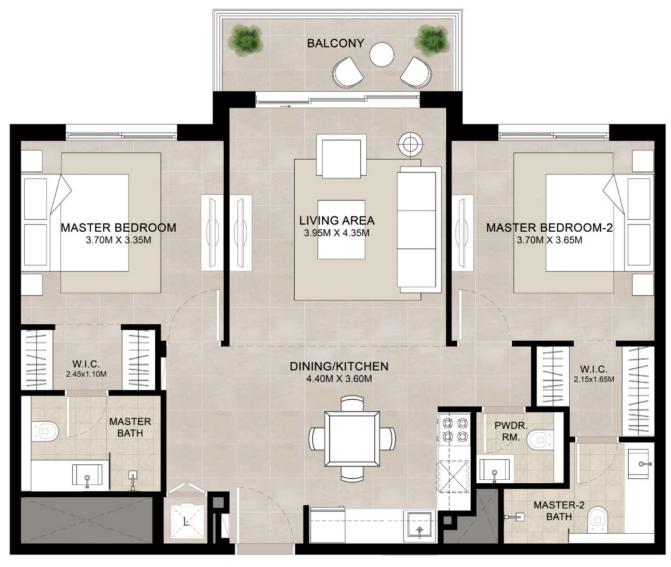

### ELAYA | 2BEDROOM UNIT TYPE A

| AREA           | MIN                         | MAX                         |
|----------------|-----------------------------|-----------------------------|
| SUITE          | 88.08 Sq.m / 948.09 Sq.ft   | 88.10 Sq.m / 948.30 Sq.ft   |
| BALCONY        | 6.30 Sq.m / 67.81 Sq.ft     | 6.30 Sq.m / 67.81 Sq.ft     |
| TOTAL BUILT-UP | 94.38 Sq.m / 1,015.90 Sq.ft | 94.40 Sq.m / 1,016.11 Sq.ft |

### ELAYA | 2BEDROOM UNIT TYPE B

| AREA           | MIN                          | MAX                          |
|----------------|------------------------------|------------------------------|
| SUITE          | 91.55 Sq.m / 985.44 Sq.ft    | 91.75 Sq.m / 987.59 Sq.ft    |
| BALCONY        | 16.75 Sq.m / 180.30 Sq.ft    | 16.76 Sq.m / 180.40 Sq.ft    |
| TOTAL BUILT-UP | 108.30 Sq.m / 1,165.73 Sq.ft | 108.51 Sq.m / 1,167.99 Sq.ft |