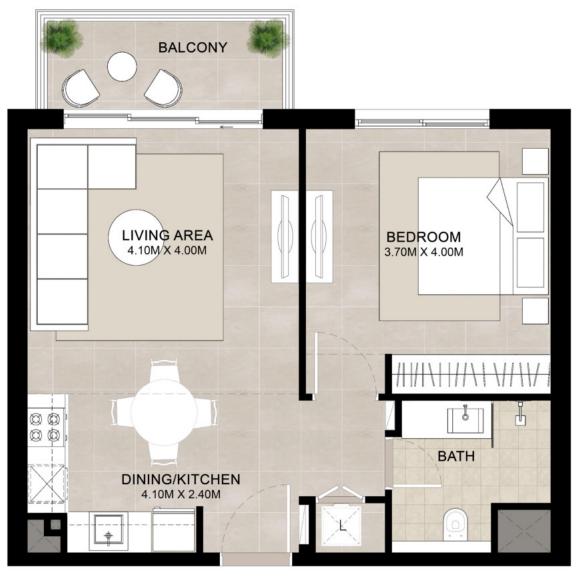

### ELAYA | 1BEDROOM UNIT TYPE A

| AREA           | MIN                       | MAX                       |
|----------------|---------------------------|---------------------------|
| SUITE          | 51.70 Sq.m / 556.49 Sq.ft | 51.71 Sq.m / 556.60 Sq.ft |
| BALCONY        | 5.32 Sq.m / 57.26 Sq.ft   | 5.36 Sq.m / 57.69 Sq.ft   |
| TOTAL BUILT-UP | 57.02 Sq.m / 613.76 Sq.ft | 57.07 Sq.m / 614.30 Sq.ft |