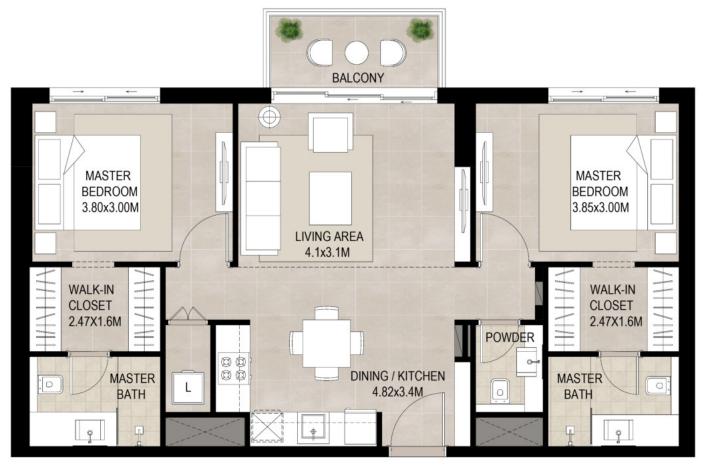

| AREA           |                             |
|----------------|-----------------------------|
| SUITE          | 119.72 Sq.m / 1288.66 Sq.ft |
| BALCONY        | 22.51 Sq.m / 242.30 Sq.ft   |
| TOTAL BUILT-UP | 142.23 Sq.m / 1530.95 Sq.ft |

\*Balcony sizes vary

| AREA           |                             |
|----------------|-----------------------------|
| SUITE          | 119.67 Sq.m / 1288.12Sq.ft  |
| BALCONY        | 17.38 Sq.m / 187.08 Sq.ft   |
| TOTAL BUILT-UP | 137.05 Sq.m / 1475.19 Sq.ft |