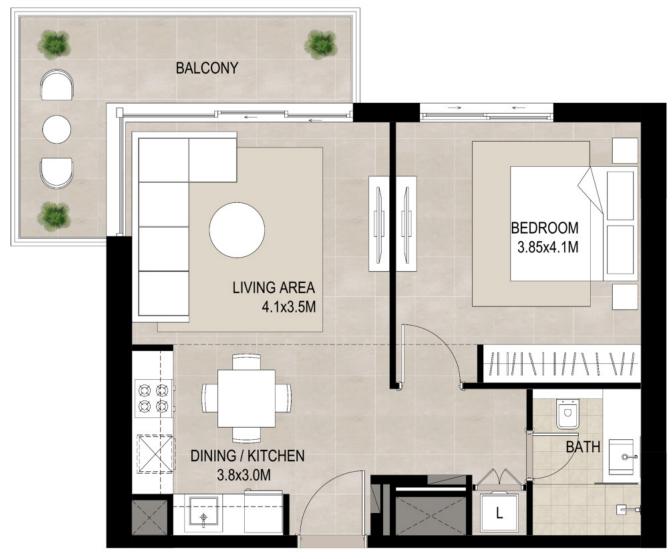

#### UNIT TYPE A14

| AREA           | MIN                       | MAX                       |
|----------------|---------------------------|---------------------------|
| SUITE          | 82.87 Sq.m / 892.01 Sq.ft | 84.06 Sq.m / 904.81 Sq.ft |
| BALCONY        | 5.10 Sq.m / 54.90 Sq.ft   | 5.10 Sq.m / 54.90 Sq.ft   |
| TOTAL BUILT-UP | 87.97 Sq.m / 946.90 Sq.ft | 89.16 Sq.m / 959.71 Sq.ft |