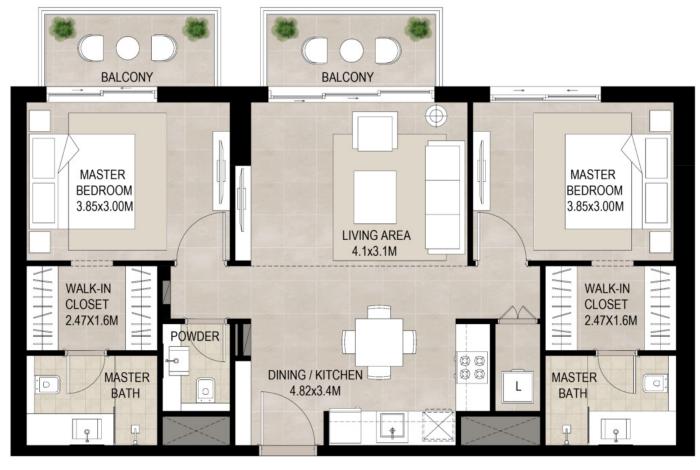

#### UNIT TYPE A14

| AREA           | MIN                       | MAX                       |
|----------------|---------------------------|---------------------------|
| SUITE          | 82.87 Sq.m / 892.01 Sq.ft | 84.06 Sq.m / 904.81 Sq.ft |
| BALCONY        | 5.10 Sq.m / 54.90 Sq.ft   | 5.10 Sq.m / 54.90 Sq.ft   |
| TOTAL BUILT-UP | 87.97 Sq.m / 946.90 Sq.ft | 89.16 Sq.m / 959.71 Sq.ft |