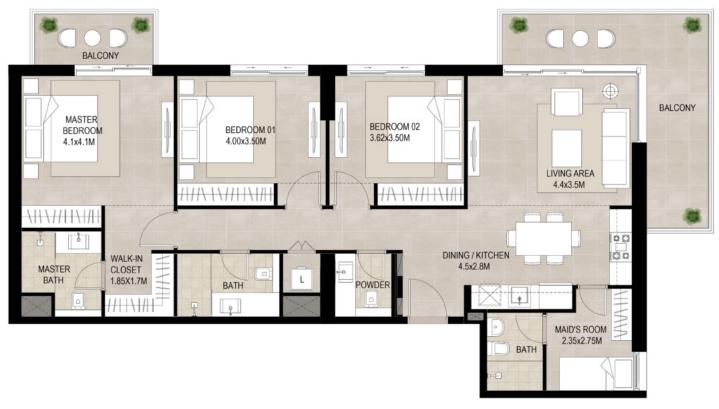

| AREA           |                             |
|----------------|-----------------------------|
| SUITE          | 119.72 Sq.m / 1288.66 Sq.ft |
| BALCONY        | 22.51 Sq.m / 242.30 Sq.ft   |
| TOTAL BUILT-UP | 142.23 Sq.m / 1530.95 Sq.ft |

\*Balcony sizes vary

| AREA           |                             |
|----------------|-----------------------------|
| SUITE          | 119.67 Sq.m / 1288.12Sq.ft  |
| BALCONY        | 17.38 Sq.m / 187.08 Sq.ft   |
| TOTAL BUILT-UP | 137.05 Sq.m / 1475.19 Sq.ft |