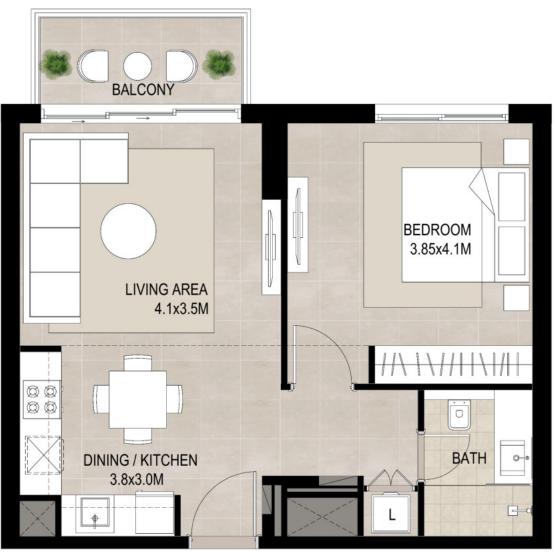

# 1 BEDROOM UNIT TYPE A10

#### **AREA** SUITE 55.34 Sq.m / 595.67 Sq.ft **BALCONY** 11.71 Sq.m / 126.05 Sq.ft **TOTAL BUILT-UP** 67.05 Sq.m / 721.72 Sq.ft