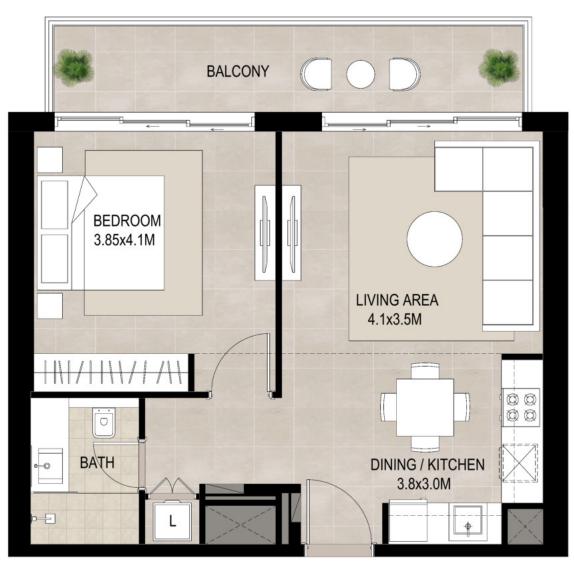

| AREA           | MIN                       | MAX                       |
|----------------|---------------------------|---------------------------|
| SUITE          | 55.11 Sq.m / 593.2 Sq.ft  | 55.85 Sq.m / 601.16 Sq.ft |
| BALCONY        | 5.10 Sq.m / 54.90 Sq.ft   | 5.10 Sq.m / 54.90 Sq.ft   |
| TOTAL BUILT-UP | 60.21 Sq.m / 648.10 Sq.ft | 60.95 Sq.m / 656.06 Sq.ft |

\*Balcony sizes vary

| AREA           | MIN                       |
|----------------|---------------------------|
| SUITE          | 56.44 Sq.m / 607.52 Sq.ft |
| BALCONY        | 11.65 Sq.m /125.40 Sq.ft  |
| TOTAL BUILT-UP | 68.09 Sq.m / 732.91 Sq.ft |