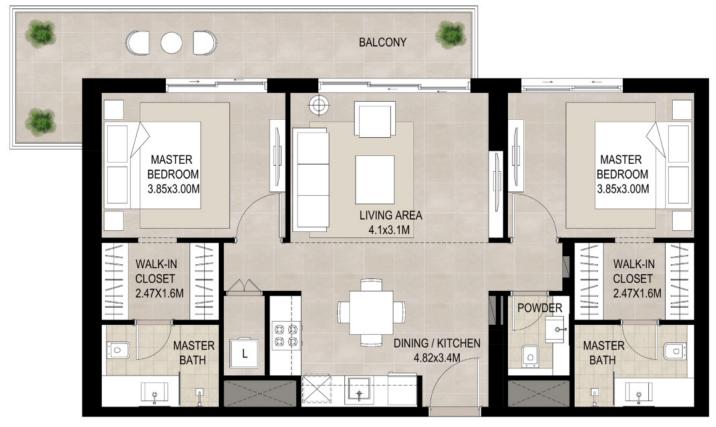

#### UNIT TYPE A15

| AREA           |                            |
|----------------|----------------------------|
| SUITE          | 82.67 Sq.m / 889.85 Sq.ft  |
| BALCONY        | 10.33 Sq.m / 111.19 Sq.ft  |
| TOTAL BUILT-UP | 93.00 Sq.m / 1001.04 Sq.ft |