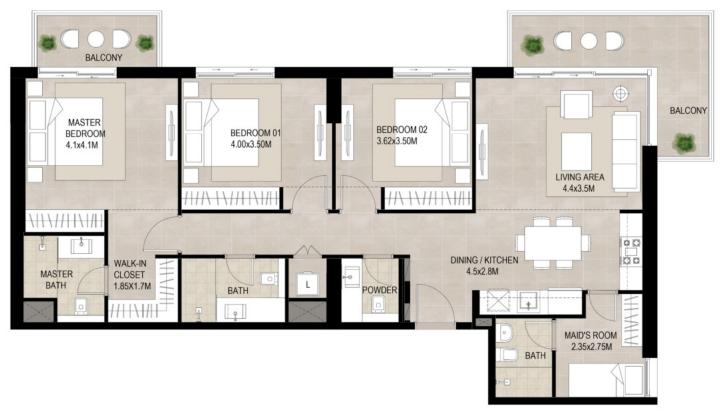

\*Balcony sizes vary

| AREA           |                             |
|----------------|-----------------------------|
| SUITE          | 119.67 Sq.m / 1288.12Sq.ft  |
| BALCONY        | 17.38 Sq.m / 187.08 Sq.ft   |
| TOTAL BUILT-UP | 137.05 Sq.m / 1475.19 Sq.ft |

\*Balcony sizes vary