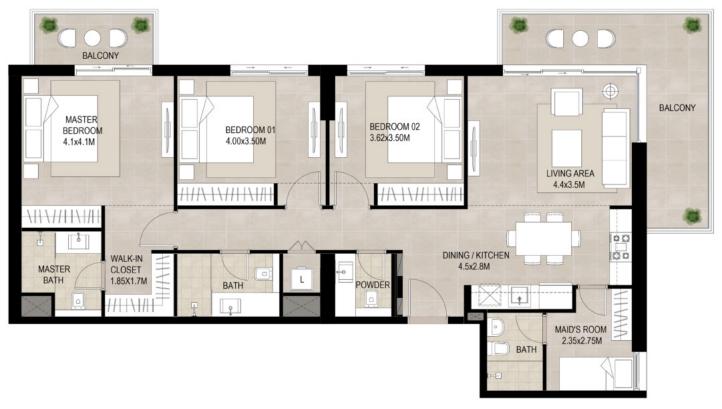

#### UNIT TYPE A14

| AREA           | MIN                       | MAX                       |
|----------------|---------------------------|---------------------------|
| SUITE          | 82.87 Sq.m / 892.01 Sq.ft | 84.06 Sq.m / 904.81 Sq.ft |
| BALCONY        | 5.10 Sq.m / 54.90 Sq.ft   | 5.10 Sq.m / 54.90 Sq.ft   |
| TOTAL BUILT-UP | 87.97 Sq.m / 946.90 Sq.ft | 89.16 Sq.m / 959.71 Sq.ft |