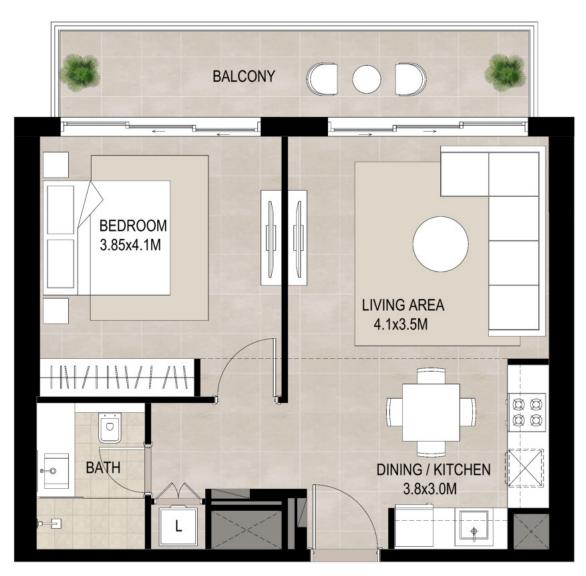

#### UNIT TYPE A

| AREA           | MIN                       | MAX                       |
|----------------|---------------------------|---------------------------|
| SUITE          | 55.11 Sq.m / 593.2 Sq.ft  | 55.85 Sq.m / 601.16 Sq.ft |
| BALCONY        | 5.10 Sq.m / 54.90 Sq.ft   | 5.10 Sq.m / 54.90 Sq.ft   |
| TOTAL BUILT-UP | 60.21 Sq.m / 648.10 Sq.ft | 60.95 Sq.m / 656.06 Sq.ft |

\*Balcony sizes vary