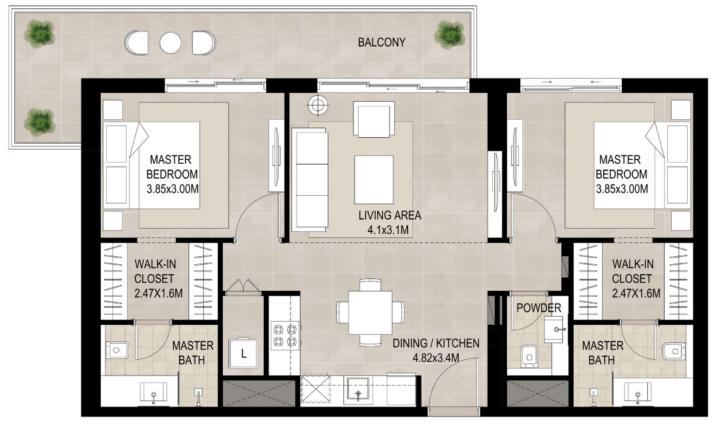

#### UNIT TYPE A4

| AREA           |                             |
|----------------|-----------------------------|
| SUITE          | 119.67 Sq.m / 1288.12Sq.ft  |
| BALCONY        | 17.38 Sq.m / 187.08 Sq.ft   |
| TOTAL BUILT-UP | 137.05 Sq.m / 1475.19 Sq.ft |

\*Balcony sizes vary