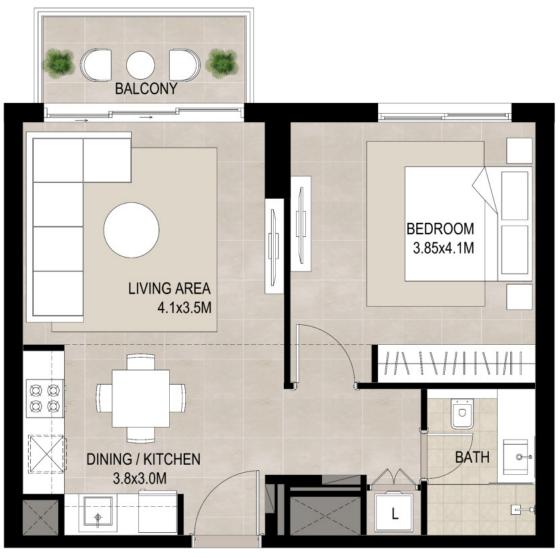

### 1 BEDROOM UNIT TYPE A10

#### **AREA** SUITE 55.34 Sq.m / 595.67 Sq.ft **BALCONY** 11.71 Sq.m / 126.05 Sq.ft TOTAL BUILT-UP 67.05 Sq.m / 721.72 Sq.ft