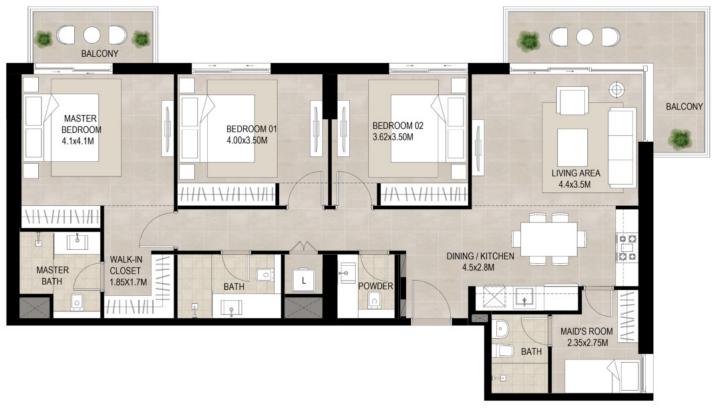

#### UNIT TYPE A15

| AREA           |                            |
|----------------|----------------------------|
| SUITE          | 82.67 Sq.m / 889.85 Sq.ft  |
| BALCONY        | 10.33 Sq.m / 111.19 Sq.ft  |
| TOTAL BUILT-UP | 93.00 Sq.m / 1001.04 Sq.ft |