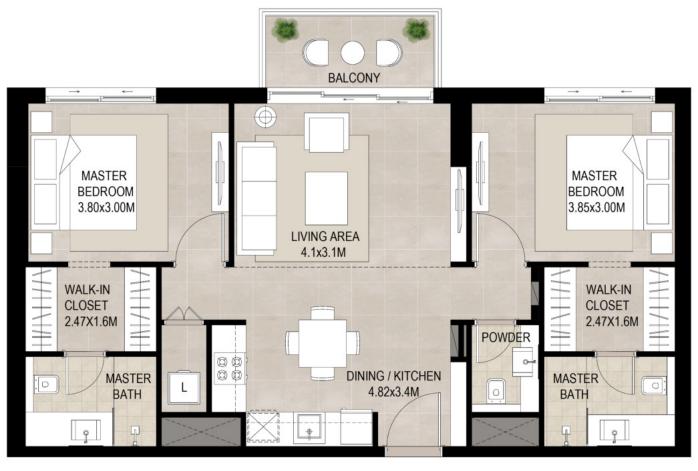

#### UNIT TYPE A3

| AREA           |                             |
|----------------|-----------------------------|
| SUITE          | 119.72 Sq.m / 1288.66 Sq.ft |
| BALCONY        | 22.51 Sq.m / 242.30 Sq.ft   |
| TOTAL BUILT-UP | 142.23 Sq.m / 1530.95 Sq.ft |

\*Balcony sizes vary

#### UNIT TYPE A4

| AREA           |                             |
|----------------|-----------------------------|
| SUITE          | 119.67 Sq.m / 1288.12Sq.ft  |
| BALCONY        | 17.38 Sq.m / 187.08 Sq.ft   |
| TOTAL BUILT-UP | 137.05 Sq.m / 1475.19 Sq.ft |