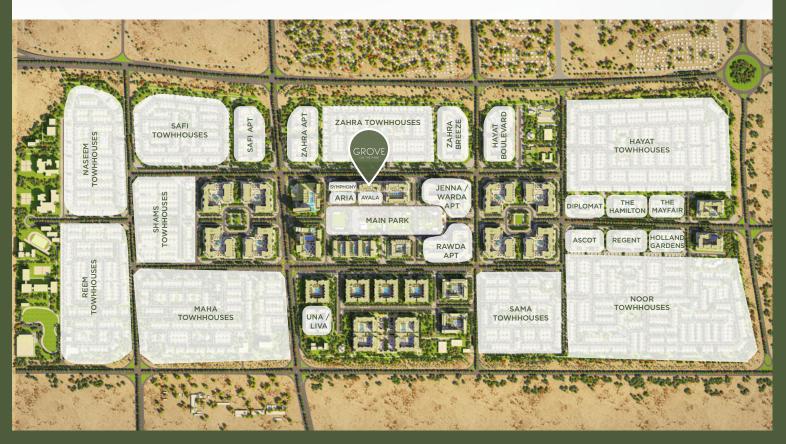

### TOWN SQUARE DUBAI

Featuring a central park and lush green areas, this community provides an ideal environment for a balanced and tranquil way of life.

Enveloped by jogging trails, cycling lanes, charming cafes and convenient retail options, Town Square Dubai caters to all your needs, creating a vibrant atmosphere filled with energy and warmth in every corner!

# Experience Intentional Living

Situated near the main park with boulevard views, this residence offers a harmonious blend of nature and modern living. Enjoy breathtaking views in a premium location, and tranquil amenities for a lifestyle that seamlessly combines comfort and beauty.