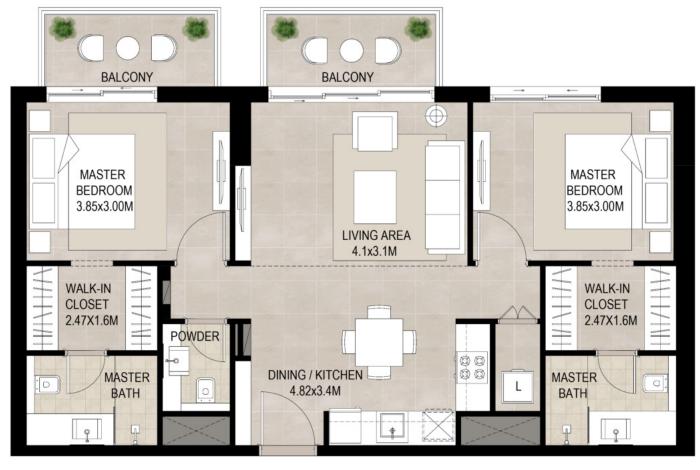

#### UNIT TYPE A3

| AREA           |                             |
|----------------|-----------------------------|
| SUITE          | 119.72 Sq.m / 1288.66 Sq.ft |
| BALCONY        | 22.51 Sq.m / 242.30 Sq.ft   |
| TOTAL BUILT-UP | 142.23 Sq.m / 1530.95 Sq.ft |

\*Balcony sizes vary