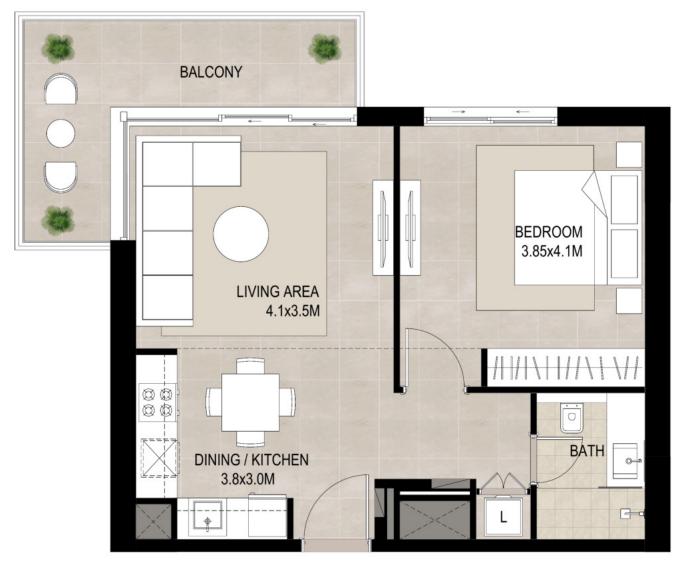

#### UNIT TYPE A2

| AREA           | MIN                       |
|----------------|---------------------------|
| SUITE          | 56.44 Sq.m / 607.52 Sq.ft |
| BALCONY        | 11.65 Sq.m /125.40 Sq.ft  |
| TOTAL BUILT-UP | 68.09 Sq.m / 732.91 Sq.ft |