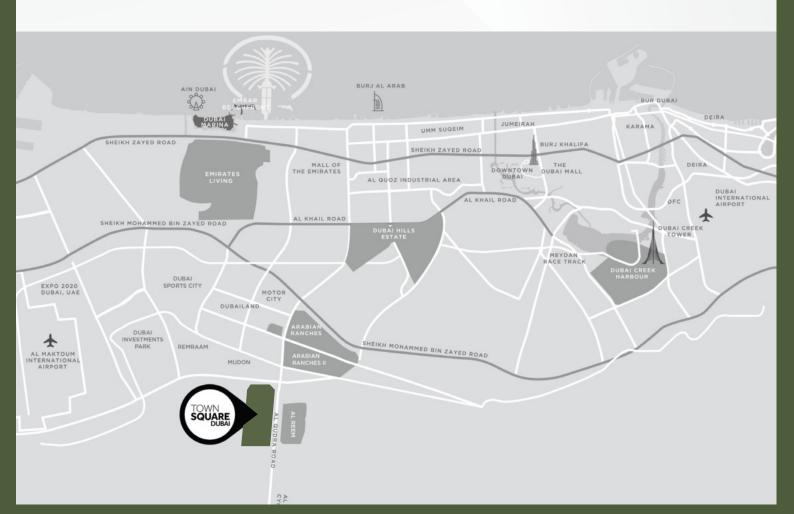

### Location Proximities

dubai intl. airport 28 MIM

DUBAI MALL

29 MIM

BURJ AL ARAB

24 MIM

dubai hills mall 20 MIM

DISTRICT 2020

20 MIM

DWC AIRPORT

25 MIM