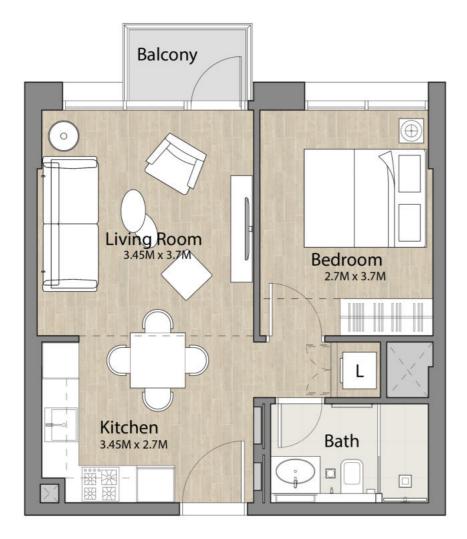

## 1 BEDROOM UNIT TYPE 1-A

| AREA          | MIN                           | MAX                           |
|---------------|-------------------------------|-------------------------------|
| SUITE         | ( 41.09 Sq.m / 451.01 Sq.ft ) | ( 42.85 Sq.m / 461.23 Sq.ft ) |
| TERRACE       | (2.52 Sq.m / 27.13 Sq.ft)     | ( 2.61 Sq.m / 28.09 Sq.ft )   |
| SALEABLE AREA | ( 44.49 Sq.m / 478.89 Sq.ft ) | ( 45.37 Sq.m / 488.36 Sq.ft ) |

#### Disclaimer

1. All room dimensions are in metric and measured to structural elements and exclude wall finishes and construction tolerances. 2. All dimensions have been provided by our consultant architects. 3. All materials, dimensions, drawings features and amenities are approximate at the time of printing. 4. Actual area may vary from stated area and unit direction may vary from unit to unit. Drawings not to scale E&EO. The developer reserves the right to make revisions to the floor plans and any features, materials, dimensions, drawings and amenities mentioned in this brochure without notice.