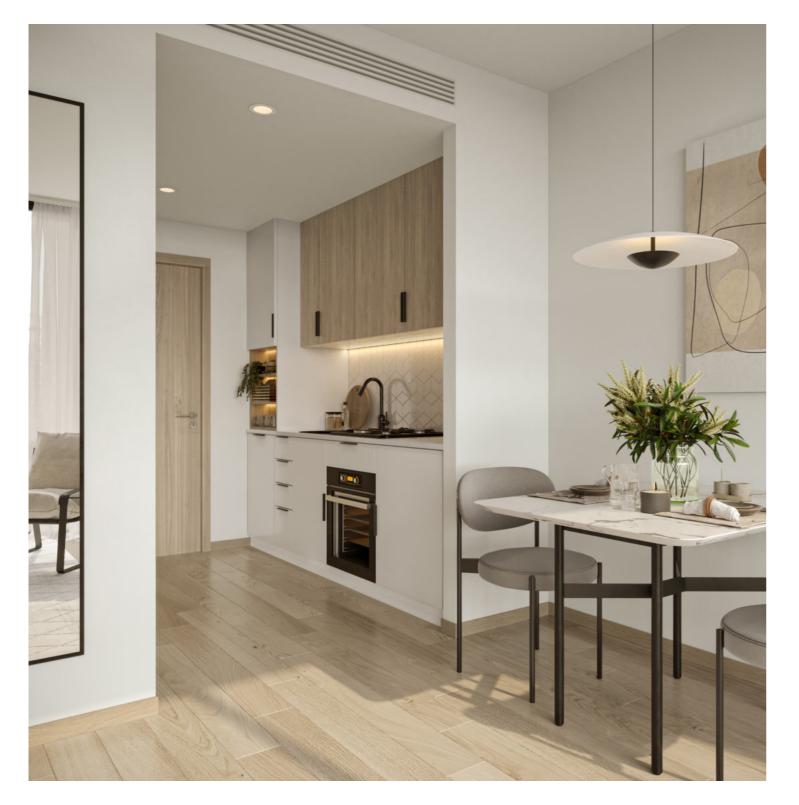

SUITE         | (32.14 Sq.m / 345.95 Sq.ft )  | (32.82 Sq.m / 353.27 Sq.ft )  |
| SALEABLE AREA | ( 32.14 Sq.m / 345.95 Sq.ft ) | ( 32.82 Sq.m / 353.27 Sq.ft ) |





#### Disclaimer

1. All room dimensions are in metric and measured to structural elements and exclude wall finishes and construction tolerances. 2. All dimensions have been provided by our consultant architects. 3. All materials, dimensions, drawings features and amenities are approximate at the time of printing. 4. Actual area may vary from stated area and unit direction may vary from unit to unit. Drawings not to scale E&EO. The developer reserves the right to make revisions to the floor plans and any features, materials, dimensions, drawings and amenities mentioned in this brochure without notice.

### STUDIO LIVING ROOM



**STUDIO KITCHEN** 

# STUDIO UNIT TYPE ST-B

| AREA          | MIN                          | MAX                           |
|---------------|------------------------------|-------------------------------|
| SUITE         | (32.17 Sq.m / 346.27 Sq.ft ) | ( 32.43 Sq.m / 349.07 Sq.ft ) |
| TERRACE       | (17.00 Sq.m / 182.99 Sq.ft ) | (17.17 Sq.m / 184.82 Sq.ft )  |
| SALEABLE AREA | (49.17 Sq.m / 529.26 Sq.ft ) | (49.60 Sq.m / 533.89 Sq.ft )  |



Disclaimer

1. All room dimensions are in metric and measured to structural elements and exclude wall finishes and construction tolerances. 2. All dimensions have been provided by our consultant architects. 3. All materials, dimensions, drawings features and amenities are approximate at the time of printing. 4. Actual area may vary from state