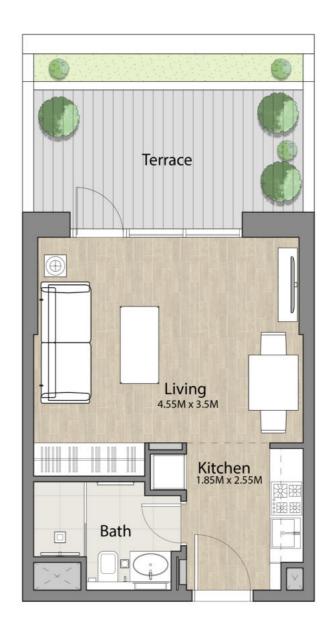

# STUDIO UNIT TYPE ST-B

| AREA          | MIN                          | MAX                           |
|---------------|------------------------------|-------------------------------|
| SUITE         | (32.17 Sq.m / 346.27 Sq.ft ) | ( 32.43 Sq.m / 349.07 Sq.ft ) |
| TERRACE       | (17.00 Sq.m / 182.99 Sq.ft ) | (17.17 Sq.m / 184.82 Sq.ft )  |
| SALEABLE AREA | (49.17 Sq.m / 529.26 Sq.ft ) | (49.60 Sq.m / 533.89 Sq.ft )  |

Disclaimer

1. All room dimensions are in metric and measured to structural elements and exclude wall finishes and construction tolerances. 2. All dimensions have been provided by our consultant architects. 3. All materials, dimensions, drawings features and amenities are approximate at the time of printing. 4. Actual area may vary from stated area and unit direction may vary from unit to unit. Drawings not to scale E&EO. The developer reserves the right to make revisions to the floor plans and any features, materials, dimensions, drawings and amenities mentioned in this brochure without notice.