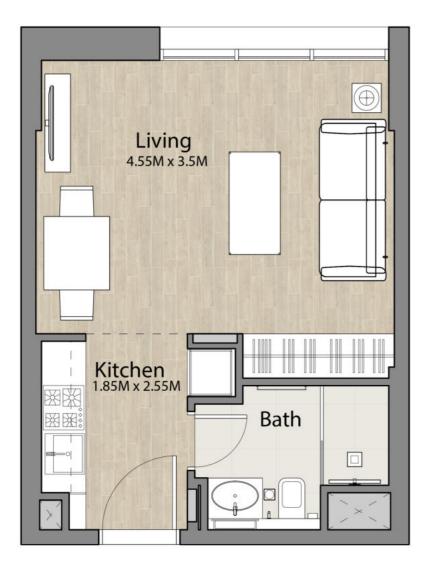

# STUDIO UNIT TYPE ST-A

| AREA          | MIN                           | МАХ                           |
|---------------|-------------------------------|-------------------------------|
| SUITE         | (32.14 Sq.m / 345.95 Sq.ft )  | (32.82 Sq.m / 353.27 Sq.ft )  |
| SALEABLE AREA | ( 32.14 Sq.m / 345.95 Sq.ft ) | ( 32.82 Sq.m / 353.27 Sq.ft ) |

#### Disclaimer

1. All room dimensions are in metric and measured to structural elements and exclude wall finishes and construction tolerances. 2. All dimensions have been provided by our consultant architects. 3. All materials, dimensions, drawings features and amenities are approximate at the time of printing. 4. Actual area may vary from stated area and unit direction may vary from unit to unit. Drawings not to scale E&EO. The developer reserves the right to make revisions to the floor plans and any features, materials, dimensions, drawings and amenities mentioned in this brochure without notice.