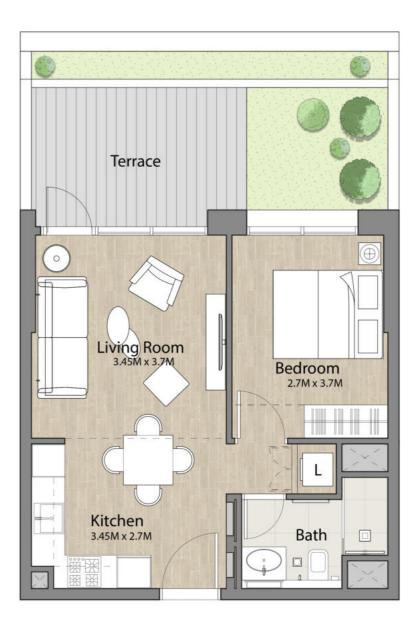

## 1 BEDROOM UNIT TYPE 1-B

| AREA          | MIN                          | MAX                           |
|---------------|------------------------------|-------------------------------|
| SUITE         | (41.07 Sq.m / 448.85 Sq.ft ) | ( 41.92 Sq.m / 451.22 Sq.ft ) |
| TERRACE       | ( 22.45 Sq.m / 241.65 Sq.ft) | ( 31.89 Sq.m / 343.26 Sq.ft ) |
| SALEABLE AREA | (64.15 Sq.m / 690.50 Sq.ft ) | (73.81 Sq.m / 794.48 Sq.ft )  |

### Disclaimer

1. All room dimensions are in metric and measured to structural elements and exclude wall finishes and construction tolerances. 2. All dimensions have been provided by our consultant architects. 3. All materials, dimensions, drawings features and amenities are approximate at the time of printing. 4. Actual area may vary from stated area and unit direction may vary from unit to unit. Drawings not to scale E&EO. The developer reserves the right to make revisions to the floor plans and any features, materials, dimensions, drawings and amenities mentioned in this brochure without notice.