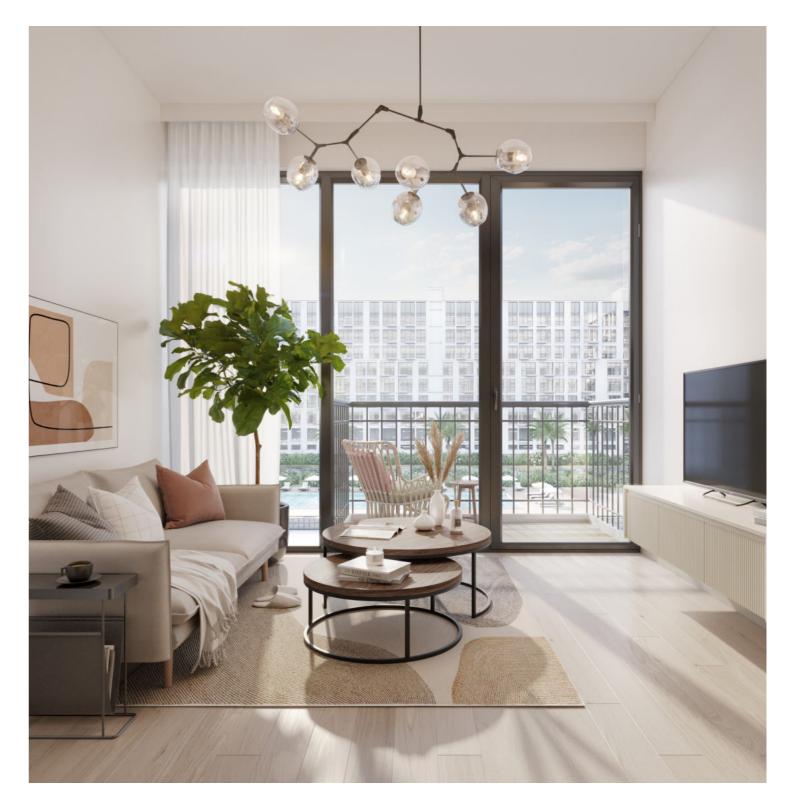

# STUDIO UNIT TYPE ST-A

| AREA          | MIN                           | МАХ                           |
|---------------|-------------------------------|-------------------------------|
| SUITE         | (32.14 Sq.m / 345.95 Sq.ft )  | (32.82 Sq.m / 353.27 Sq.ft )  |
| SALEABLE AREA | ( 32.14 Sq.m / 345.95 Sq.ft ) | ( 32.82 Sq.m / 353.27 Sq.ft ) |





#### Disclaimer

1. All room dimensions are in metric and measured to structural elements and exclude wall finishes and construction tolerances. 2. All dimensions have been provided by our consultant architects. 3. All materials, dimensions, drawings features and amenities are approximate at the time of printing. 4. Actual area may vary from stated area and unit direction may vary from unit to unit. Drawings not to scale E&EO. The developer reserves the right to make revisions to the floor plans and any features, materials, dimensions, drawings and amenities mentioned in this brochure without notice.

### STUDIO LIVING ROOM



**STUDIO KITCHEN** 

# STUDIO UNIT TYPE ST-B

| AREA          | MIN                          | MAX                           |
|---------------|-------------------