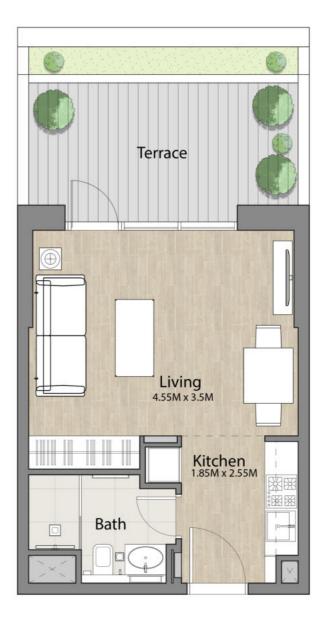

#### STUDIO UNIT TYPE ST-B

| AREA          | MIN                          | MAX                           |
|---------------|------------------------------|-------------------------------|
| SUITE         | (32.17 Sq.m / 346.27 Sq.ft ) | ( 32.43 Sq.m / 349.07 Sq.ft ) |
| TERRACE       | (17.00 Sq.m / 182.99 Sq.ft ) | (17.17 Sq.m / 184.82 Sq.ft )  |
| SALEABLE AREA | (49.17 Sq.m / 529.26 Sq.ft ) | (49.60 Sq.m / 533.89 Sq.ft )  |