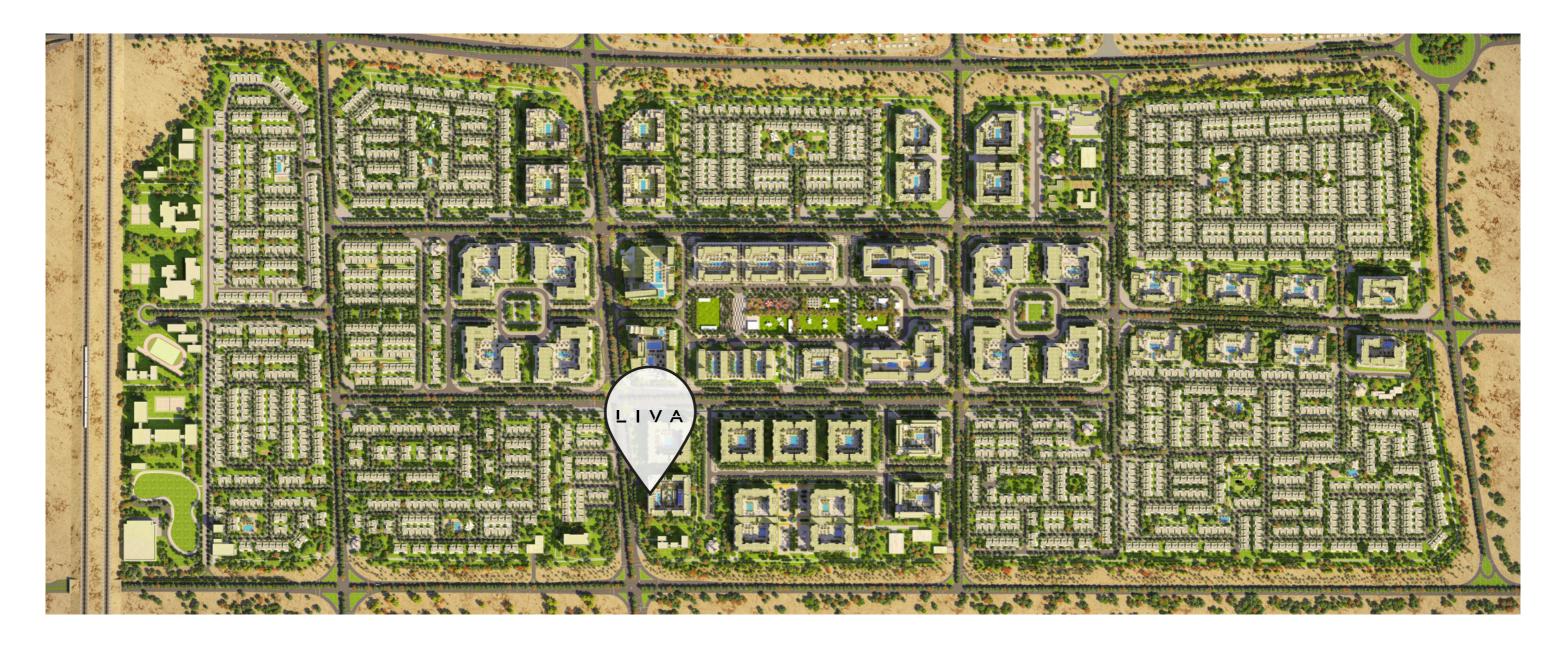

## Town Square Dubai, is one of the most coveted and desirable communities in Dubai.

Boasting with lively pet friendly communities, lush green areas, children play areas, the central park, dog park, recreational park, nurseries, veterinary clinic, pet grooming salon, supermarkets, restaurants, cafes, mosques, fitness clubs, cycling and jogging tracks, paddle tennis, basketball courts, football courts, squash courts and much more.

## WHY LIVA?

Nestled in the prestigious Town Square Dubai, styled with a mix of modern and contemporary furnishing, we have created a personified bright and breathable atmosphere.

LIVA brings you studios and one-bedroom apartments catering to various living styles and tastes. From warm and inviting colour palette with a layout of amenities which are designed to encourage social interaction. The unique lobby is designed to create a space that's ideal for work or relaxation.