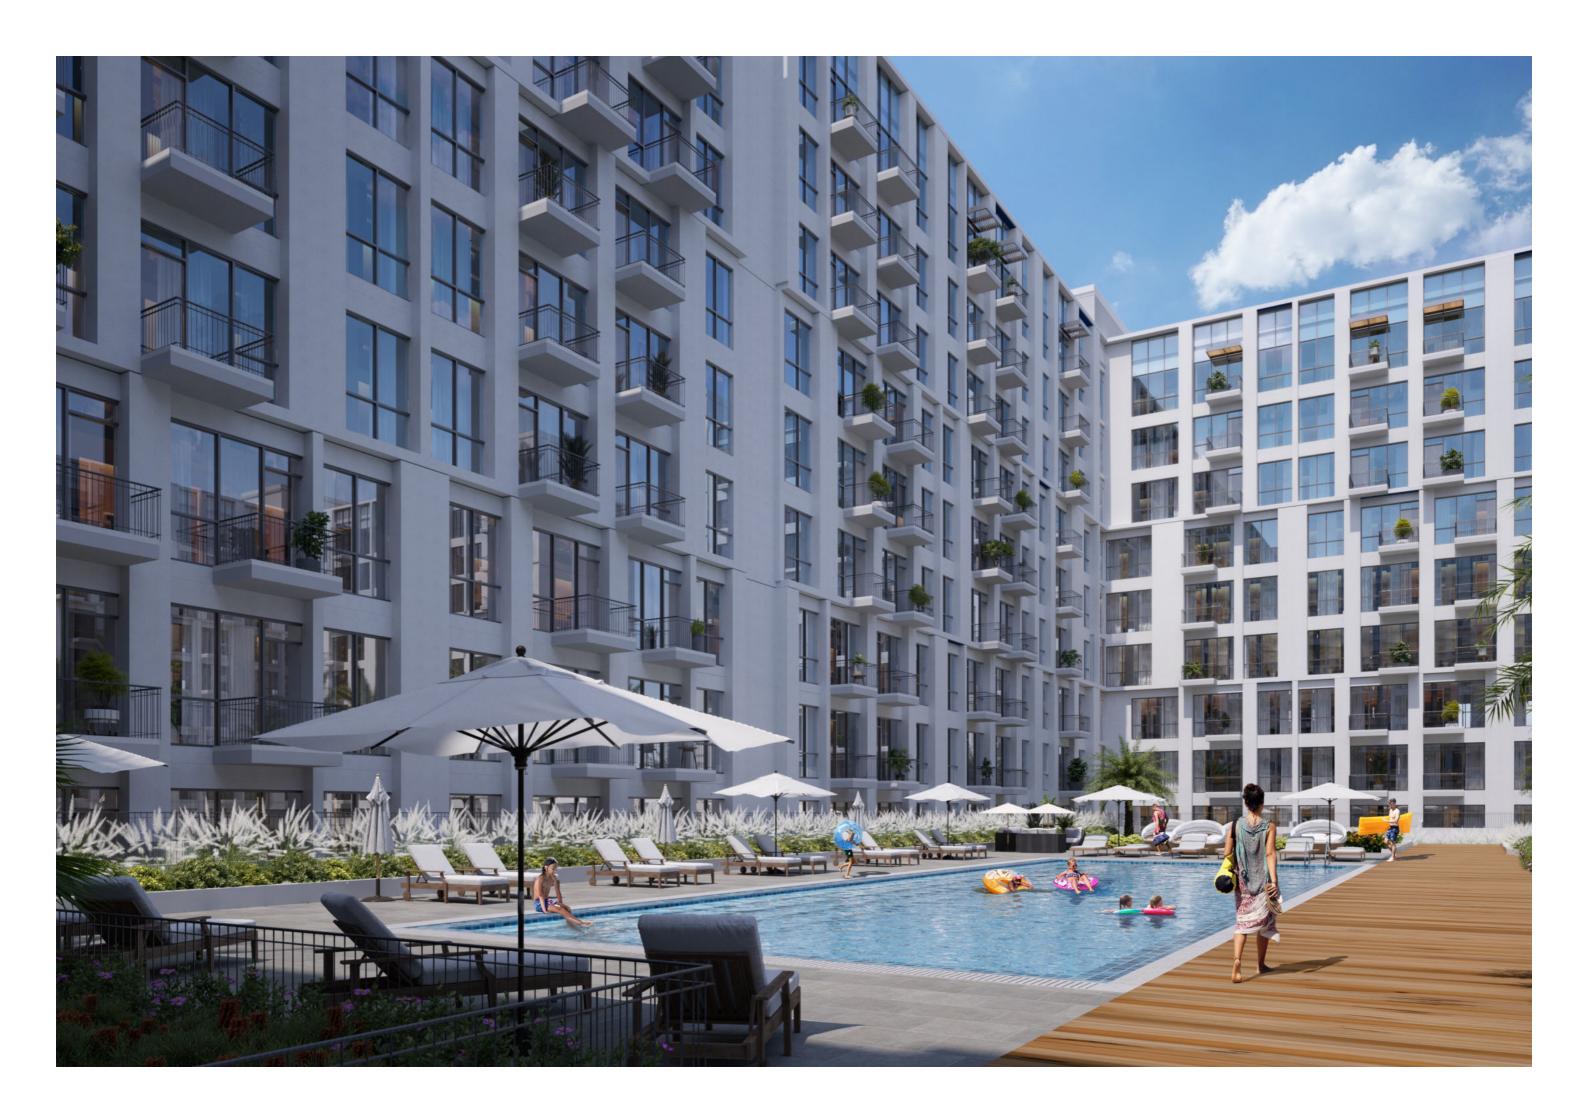

## Town Square Dubai, is one of the most coveted and desirable communities in Dubai.

Boasting with lively pet friendly communities, lush green areas, children play areas, the central park, dog park, recreational park, nurseries, veterinary clinic, pet grooming salon, supermarkets, restaurants, cafes, mosques, fitness clubs, cycling and jogging tracks, paddle tennis, basketball courts, football courts, squash courts and much more.

## LIVA is an open-minded and creative community where you can share everyday experiences.

Re-energize in your own way with an array of facilities like cafés, lounge spaces for socialization, entertainment areas, a vibrant gym designed for your whole body and mind providing you the best motivation to get moving, swimming pool with lounges to relax on, barbeque areas to bring friends and family together, private working pods for serious business and 24 hours security to ensure you are safe.

#### **Community Facilities**

Town Square Park

Basket Ball Courts

Football Pitch

Skate Park

Squash & Tennis Court

Kids Play Area

Splash Pad

Carousel

Kids Train

Wave Rider

Restaurants & Cafes

Clinic

Pharmacies

Jogging Track

Retail Outlets

Fitness Club

Tailoring Shop

Padel Tennis Court

Grooming & Beauty Services

Nurseries

Veterinary Clinic

Mosque

Super Markets

Laundry Shop

Outdoor Cinema