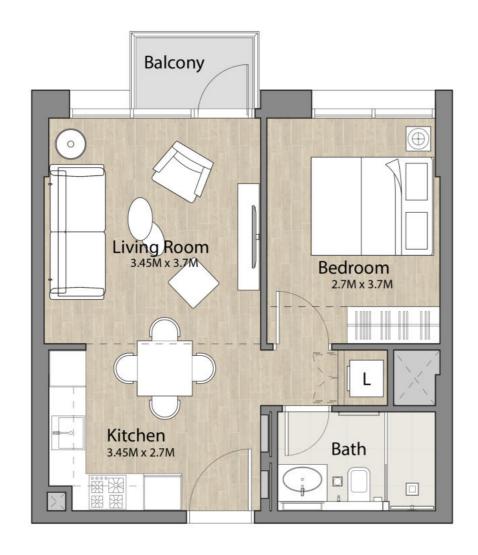

### 1 BEDROOM UNIT TYPE 1-A

| AREA          | MIN                           | MAX                           |
|---------------|-------------------------------|-------------------------------|
| SUITE         | ( 41.09 Sq.m / 451.01 Sq.ft ) | ( 42.85 Sq.m / 461.23 Sq.ft ) |
| TERRACE       | (2.52 Sq.m / 27.13 Sq.ft)     | (2.61 Sq.m / 28.09 Sq.ft)     |
| SALEABLE AREA | ( 44.49 Sq.m / 478.89 Sq.ft ) | ( 45.37 Sq.m / 488.36 Sq.ft ) |