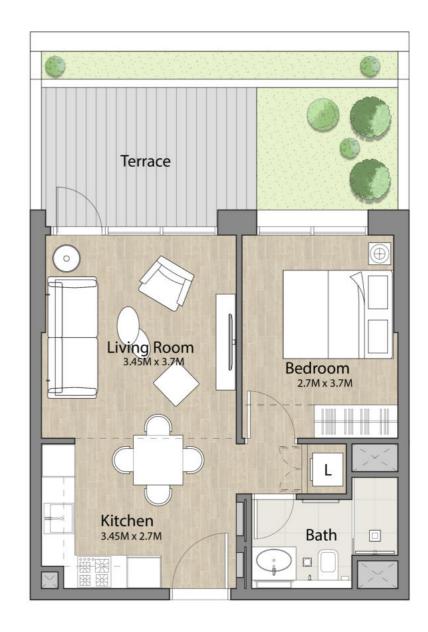

#### 1 BEDROOM UNIT TYPE 1-B

|  | AREA          | MIN                          | MAX                           |
|--|---------------|------------------------------|-------------------------------|
|  | SUITE         | (41.07 Sq.m / 448.85 Sq.ft ) | ( 41.92 Sq.m / 451.22 Sq.ft ) |
|  | TERRACE       | ( 22.45 Sq.m / 241.65 Sq.ft) | ( 31.89 Sq.m / 343.26 Sq.ft ) |
|  | SALEABLE AREA | (64.15 Sq.m / 690.50 Sq.ft ) | (73.81 Sq.m / 794.48 Sq.ft )  |

#### Disclaimer