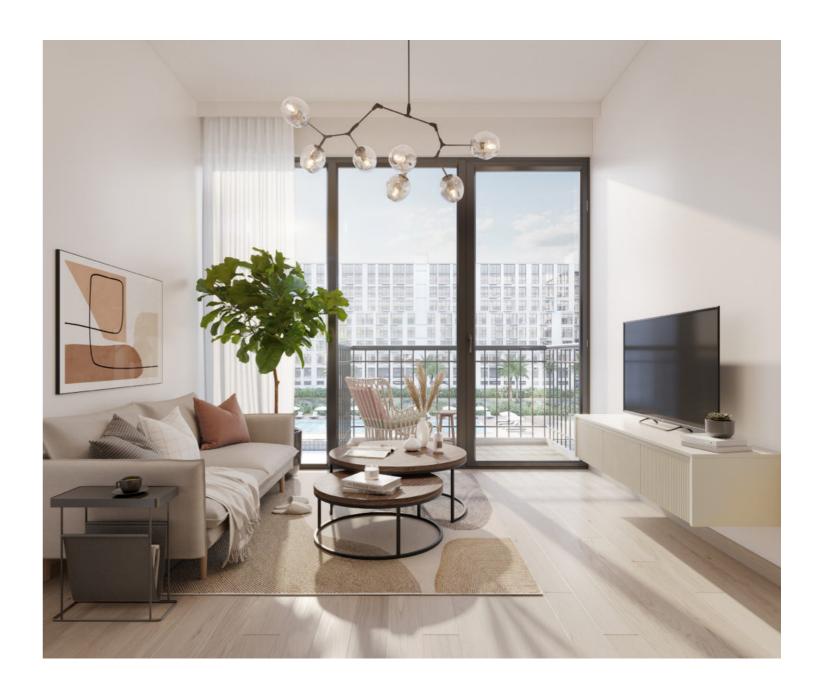

## Built with high quality materials and refined interior finishes

Smart living spaces with full height windows offers plenty of natural light complemented by neutral - warm tone finishes and texture-rich wood accents. Mood lit fully fitted kitchens that comes with top of the range of appliances.

Bathrooms have a sleek layout with vanity countertops, mirrors cabinets with mood lighting. En-suite style bedrooms are equipped with in-built wardrobes and impeccable finishing providing you your ultimate home.