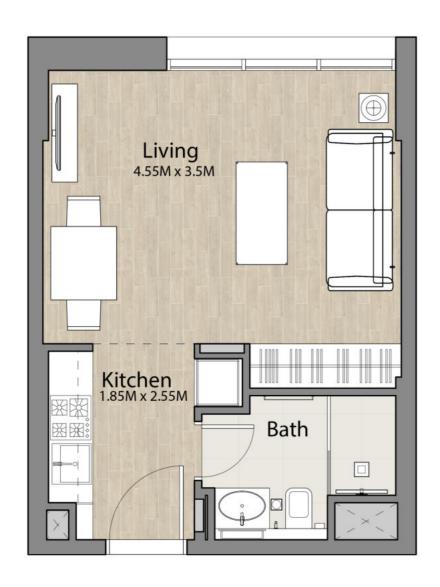

#### STUDIO UNIT TYPE ST-A

| AREA          | MIN                          | MAX                           |
|---------------|------------------------------|-------------------------------|
| SUITE         | (32.14 Sq.m / 345.95 Sq.ft ) | (32.82 Sq.m / 353.27 Sq.ft )  |
| SALEABLE AREA | (32.14 Sq.m / 345.95 Sq.ft ) | ( 32.82 Sq.m / 353.27 Sq.ft ) |