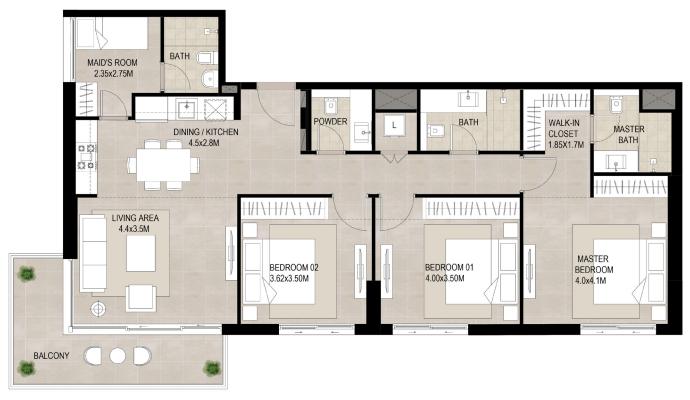

SUITE AREA 119.25 Sq.m / 1283.6 Sq.ft

BALCONY AREA 12.60 Sq.m / 135.63 Sq.ft

TOTAL BUILT-UP AREA 131.85 Sq.m / 1419.22 Sq.ft

\*Balcony sizes vary

SUITE AREA 119.17 Sq.m / 1282.74 Sq.ft

BALCONY AREA 39.84 Sq.m / 428.83 Sq.ft

TOTAL BUILT-UP AREA 159.01 Sq.m / 1711.57 Sq.ft

<sup>\*</sup>Balcony sizes vary