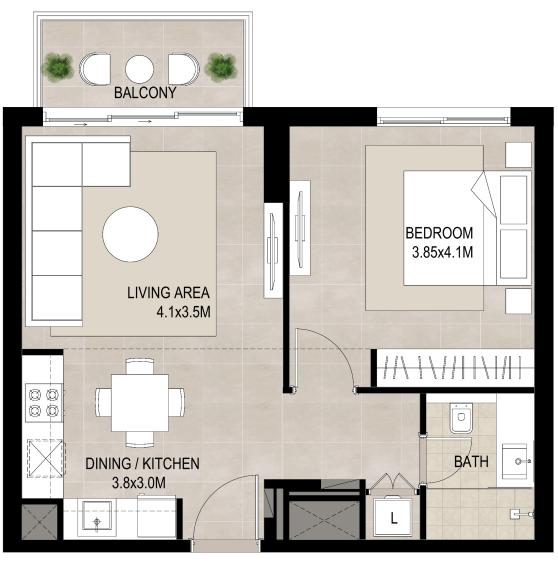

SUITE AREA 54.66 Sq.m / 588.36 Sq.ft

BALCONY AREA 5.10 Sq.m / 54.90 Sq.ft

TOTAL BUILT-UP AREA 59.76 Sq.m / 643.25 Sq.ft

\*Balcony sizes vary

SUITE AREA 56.31 Sq.m / 606.12 Sq.ft

BALCONY AREA 11.67 Sq.m / 125.61 Sq.ft

TOTAL BUILT-UP AREA 67.98 Sq.m / 731.73 Sq.ft

\*Balcony sizes vary

SUITE AREA 82.6 Sq.m / 889.10 Sq.ft

BALCONY AREA 17.00 Sq.m / 182.99 Sq.ft

TOTAL BUILT-UP AREA 99.60 Sq.m / 1072.09 Sq.ft

\*Balcony sizes vary