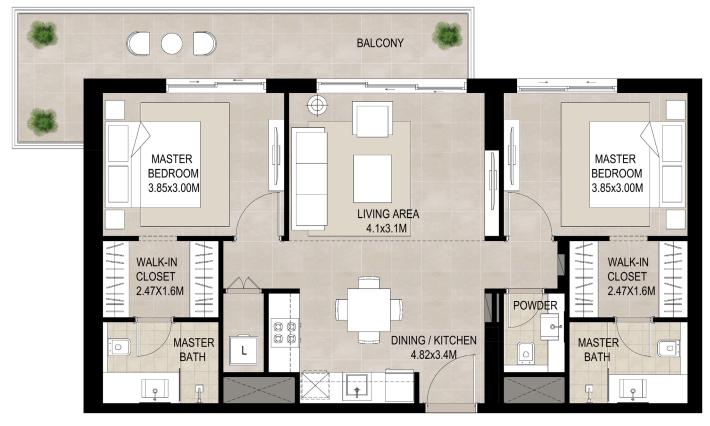

SUITE AREA 84.08 Sq.m / 905.03 Sq.ft

BALCONY AREA 5.10 Sq.m / 54.90 Sq.ft

TOTAL BUILT-UP AREA 89.18 Sq.m / 959.93 Sq.ft

\*Balcony sizes vary

SUITE AREA 82.94 Sq.m / 892.76 Sq.ft

BALCONY AREA 16.77 Sq.m / 180.51 Sq.ft

TOTAL BUILT-UP AREA 99.71 Sq.m / 1073.27 Sq.ft

<sup>\*</sup>Balcony sizes vary

SUITE AREA 82.89 Sq.m / 892.22 Sq.ft

BALCONY AREA 12.60 Sq.m / 135.63 Sq.ft

TOTAL BUILT-UP AREA 95.49 Sq.m / 1027.85 Sq.ft

\*Balcony sizes vary