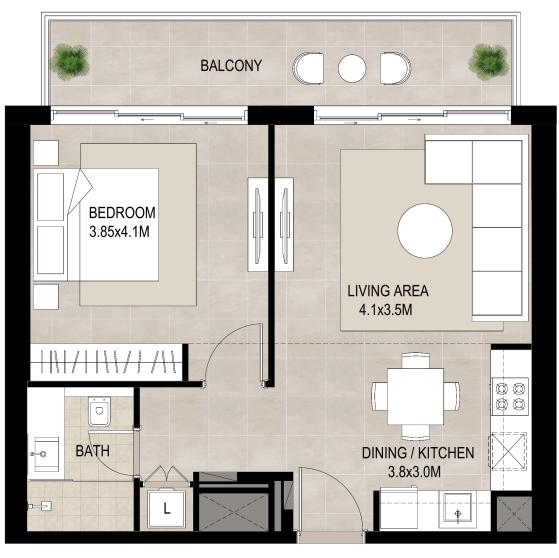

SUITE AREA 54.66 Sq.m / 588.36 Sq.ft

BALCONY AREA 5.10 Sq.m / 54.90 Sq.ft

TOTAL BUILT-UP AREA 59.76 Sq.m / 643.25 Sq.ft

\*Balcony sizes vary

SUITE AREA 56.31 Sq.m / 606.12 Sq.ft

BALCONY AREA 11.67 Sq.m / 125.61 Sq.ft

TOTAL BUILT-UP AREA 67.98 Sq.m / 731.73 Sq.ft

\*Balcony sizes vary

SUITE AREA 82.6 Sq.m / 889.10 Sq.ft

BALCONY AREA 17.00 Sq.m / 182.99 Sq.ft

TOTAL BUILT-UP AREA 99.60 Sq.m / 1072.09 Sq.ft

\*Balcony sizes vary