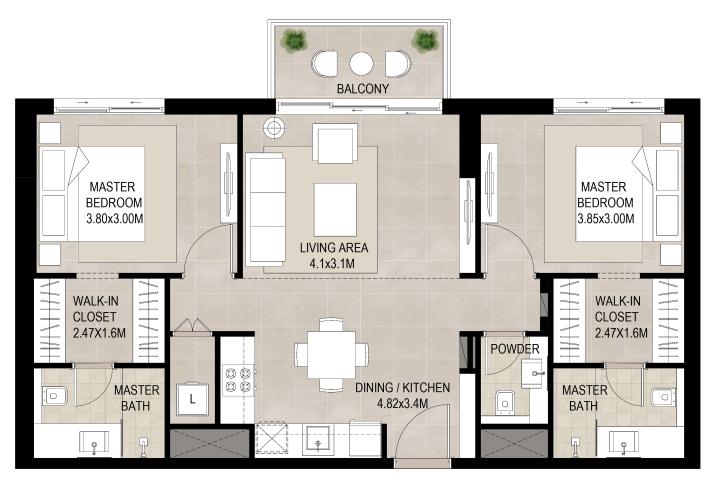

SUITE AREA 119.25 Sq.m / 1283.6 Sq.ft

BALCONY AREA 12.60 Sq.m / 135.63 Sq.ft

TOTAL BUILT-UP AREA 131.85 Sq.m / 1419.22 Sq.ft

\*Balcony sizes vary

SUITE AREA 119.17 Sq.m / 1282.74 Sq.ft

BALCONY AREA 39.84 Sq.m / 428.83 Sq.ft

TOTAL BUILT-UP AREA 159.01 Sq.m / 1711.57 Sq.ft

<sup>\*</sup>Balcony sizes vary