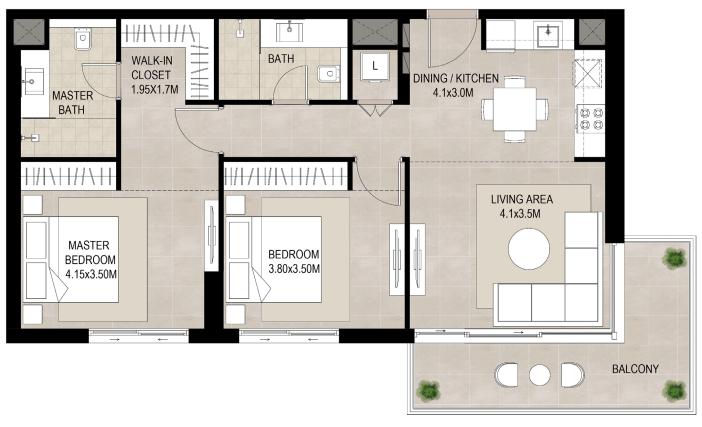

TOTAL BUILT-UP AREA 67.98 Sq.m / 731.73 Sq.ft

\*Balcony sizes vary

SUITE AREA 82.6 Sq.m / 889.10 Sq.ft

BALCONY AREA 17.00 Sq.m / 182.99 Sq.ft

TOTAL BUILT-UP AREA 99.60 Sq.m / 1072.09 Sq.ft

\*Balcony sizes vary