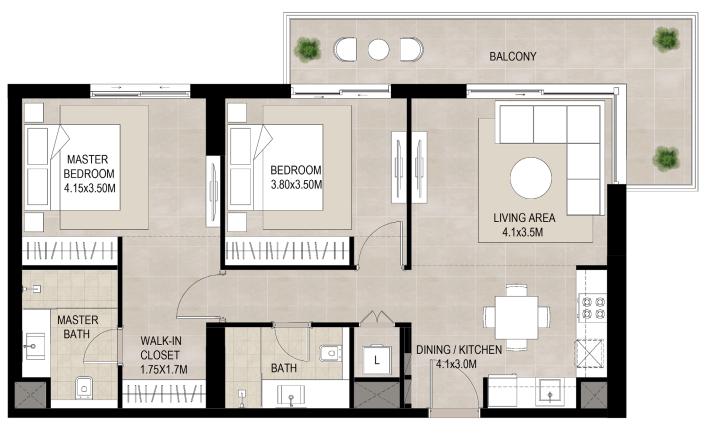

SUITE AREA 54.66 Sq.m / 588.36 Sq.ft

BALCONY AREA 5.10 Sq.m / 54.90 Sq.ft

TOTAL BUILT-UP AREA 59.76 Sq.m / 643.25 Sq.ft

\*Balcony sizes vary

SUITE AREA 56.31 Sq.m / 606.12 Sq.ft

BALCONY AREA 11.67 Sq.m / 125.61 Sq.ft

TOTAL BUILT-UP AREA 67.98 Sq.m / 731.73 Sq.ft

\*Balcony sizes vary

SUITE AREA 82.6 Sq.m / 889.10 Sq.ft

BALCONY AREA 17.00 Sq.m / 182.99 Sq.ft

TOTAL BUILT-UP AREA 99.60 Sq.m / 1072.09 Sq.ft

\*Balcony sizes vary