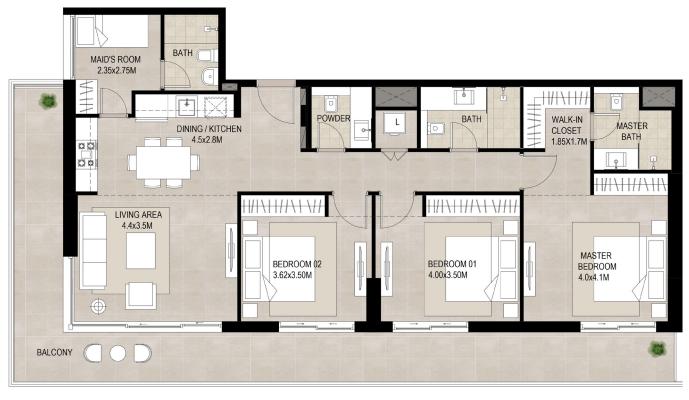

SUITE AREA 119.25 Sq.m / 1283.6 Sq.ft

BALCONY AREA 12.60 Sq.m / 135.63 Sq.ft

TOTAL BUILT-UP AREA 131.85 Sq.m / 1419.22 Sq.ft

\*Balcony sizes vary

SUITE AREA 119.17 Sq.m / 1282.74 Sq.ft

BALCONY AREA 39.84 Sq.m / 428.83 Sq.ft

TOTAL BUILT-UP AREA 159.01 Sq.m / 1711.57 Sq.ft

<sup>\*</sup>Balcony sizes vary