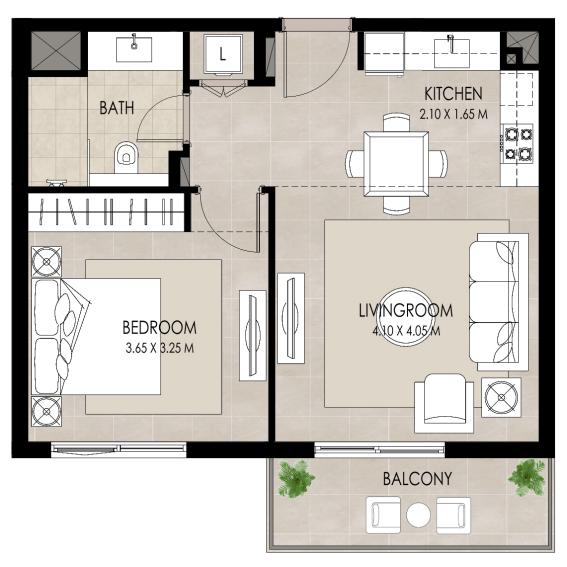

#### I BEDROOM | TYPE A

SUITE AREA 52.35 Sq.m / 563.49 Sq.ft

BALCONY AREA 6.82 Sq.m / 73.41 Sq.ft

TOTAL BUILT-UP AREA 59.17 Sq.m / 636.90 Sq.ft