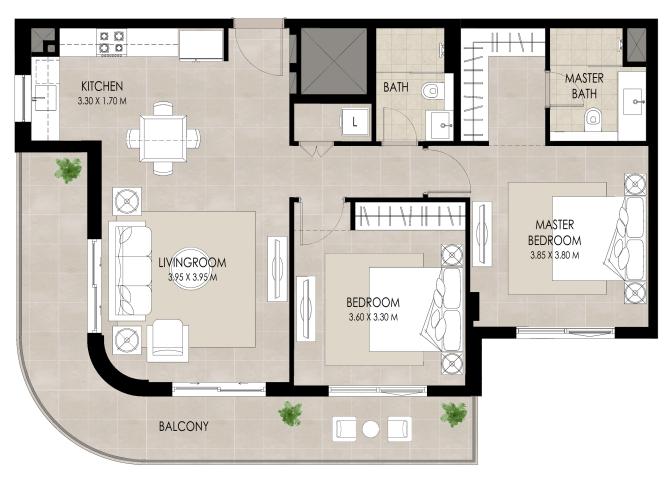

### 2 BEDROOM | TYPE A

SUITE AREA 88.47 Sq.m / 952.28 Sq.ft

BALCONY AREA 22.65 Sq.m / 243.80 Sq.ft

TOTAL BUILT-UP AREA 111.12 Sq.m / 1196.09 Sq.ft

### 2 BEDROOM | TYPE C

SUITE AREA 83.75 Sq.m / 901.48 Sq.ft

BALCONY AREA 10.91 Sq.m / 117.43 Sq.ft

TOTAL BUILT-UP AREA 94.66 Sq.m / 1018.91 Sq.ft

\*Balcony sizes vary

### 2 BEDROOM | TYPE J

SUITE AREA 91.38 Sq.m / 983.61 Sq.ft

BALCONY AREA 6.80 Sq.m / 73.19 Sq.ft

TOTAL BUILT-UP AREA 98.18 Sq.m / 1056.80 Sq.ft