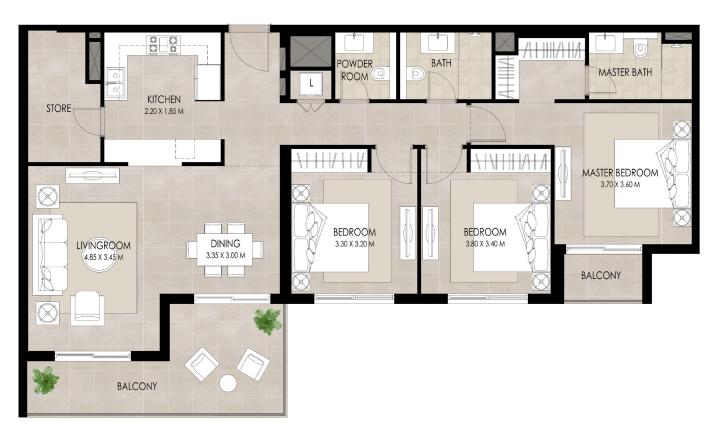

#### 3 BEDROOM | TYPE B

SUITE AREA 122.73 Sq.m / 1321.05 Sq.ft

BALCONY AREA 19.15 Sq.m / 206.13 Sq.ft

TOTAL BUILT-UP AREA 141.88 Sq.m / 1527.18 Sq.ft

\*Balcony sizes vary