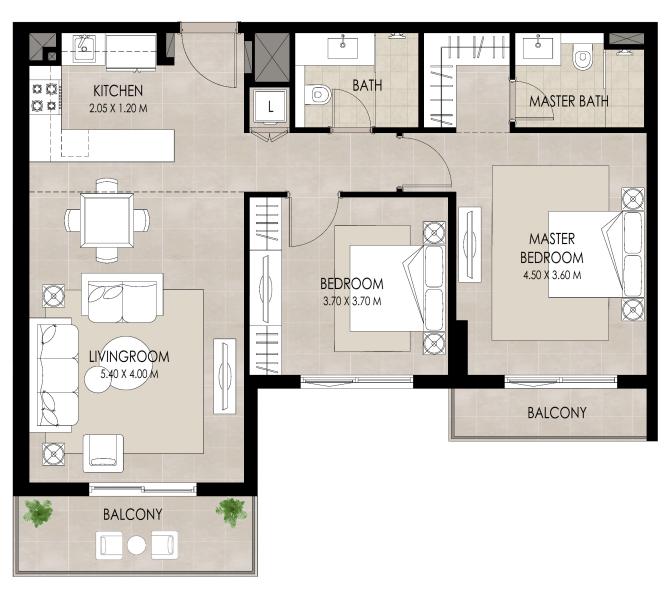

### 2 BEDROOM | TYPE A

SUITE AREA 88.47 Sq.m / 952.28 Sq.ft

BALCONY AREA 22.65 Sq.m / 243.80 Sq.ft

TOTAL BUILT-UP AREA 111.12 Sq.m / 1196.09 Sq.ft