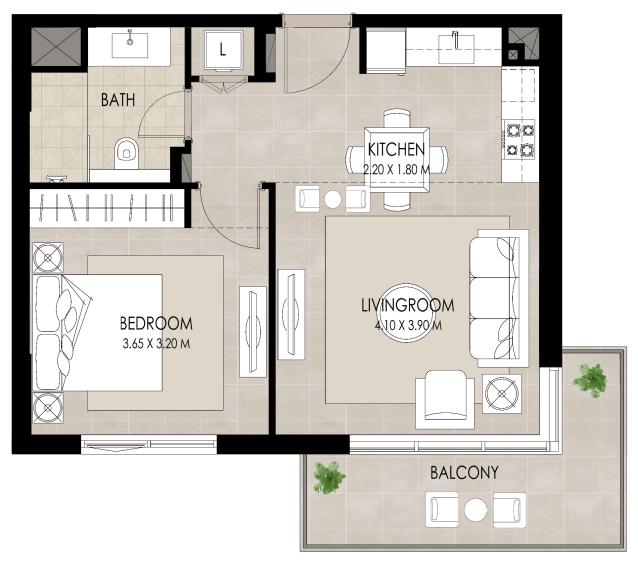

### I BEDROOM | TYPE C

 SUITE AREA
 52.58 Sq.m / 565.97 Sq.ft

 BALCONY AREA
 10.16 Sq.m / 109.36 Sq.ft

 TOTAL BUILT-UP AREA
 62.74 Sq.m / 675.33 Sq.ft