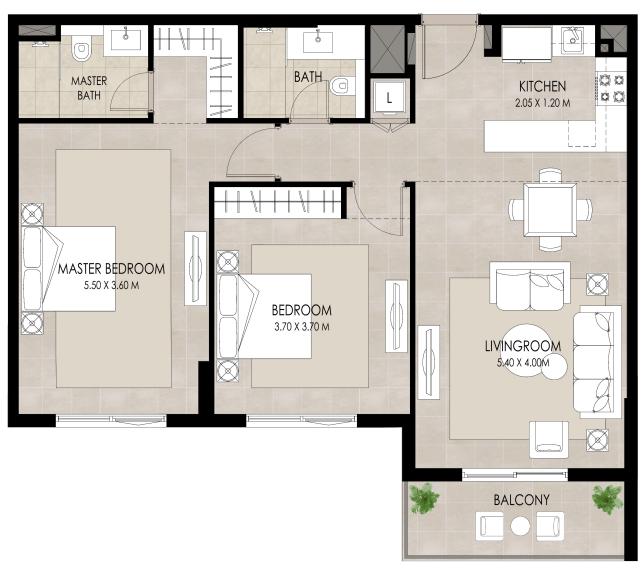

### 2 BEDROOM | TYPE J

SUITE AREA 91.38 Sq.m / 983.61 Sq.ft

BALCONY AREA 6.80 Sq.m / 73.19 Sq.ft

TOTAL BUILT-UP AREA 98.18 Sq.m / 1056.80 Sq.ft