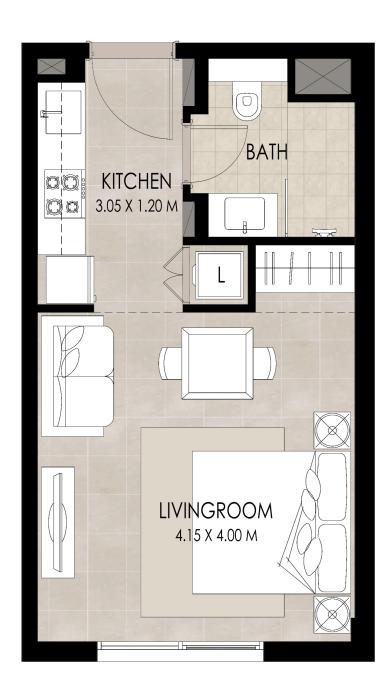

#### STUDIO | TYPE B

SUITE AREA 30.94 Sq.m / 333.04 Sq.ft

BALCONY AREA 0.00 Sq.m / 0.00 Sq.ft

TOTAL BUILT-UP AREA 30.94 Sq.m / 333.04 Sq.ft