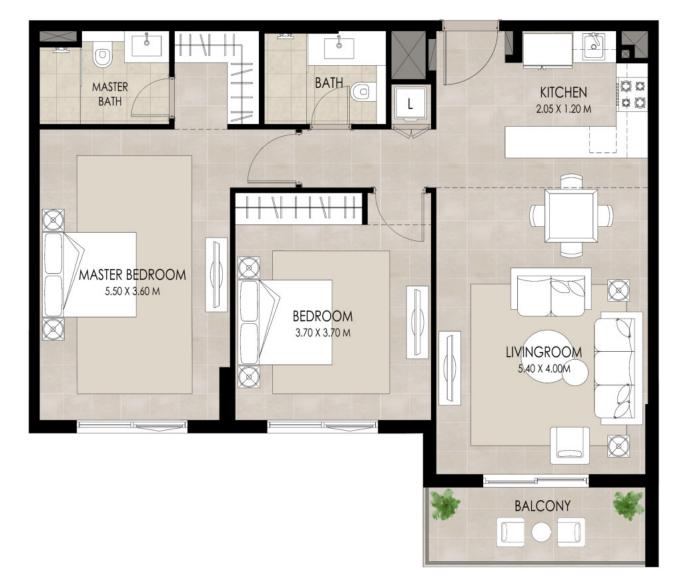

#### 2 BEDROOM | TYPE C

| SUITE AREA          | 83.75 Sq.m / 901.48 Sq.ft  |
|---------------------|----------------------------|
| BALCONY AREA        | 10.91 Sq.m / 117.43 Sq.ft  |
| TOTAL BUILT-UP AREA | 94.66 Sq.m / 1018.91 Sq.ft |

\*Balcony sizes vary

#### Disclaimer