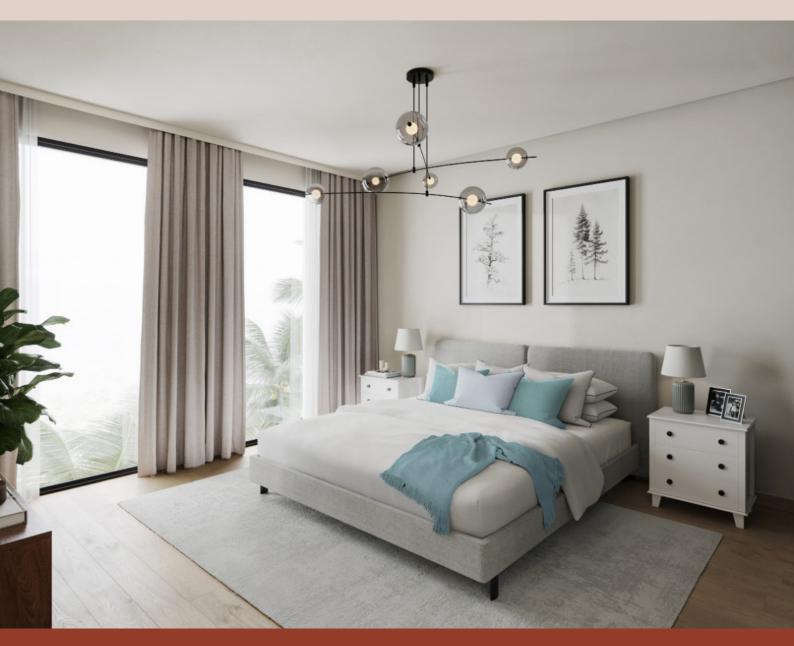

### Interior

Living and dining areas offer abundant natural light. Bedrooms are furnished with glazed porcelain floors and in-built wardrobes whereas master bedrooms have an en-suite bathroom.

The harmonious combination of modern aesthetics and practicality ensures that your fitted kitchen becomes a hub of efficiency and elegance with ample counter space, seamless organization, and intuitive layouts.

# Freedom & Adventure

All apartments have great views to connect them with the surrounding landscape.

Exterior finishes are selected inline with the natural setting of Town Square, and yet have an individuality with warm cladding finishes along with textured stucco.