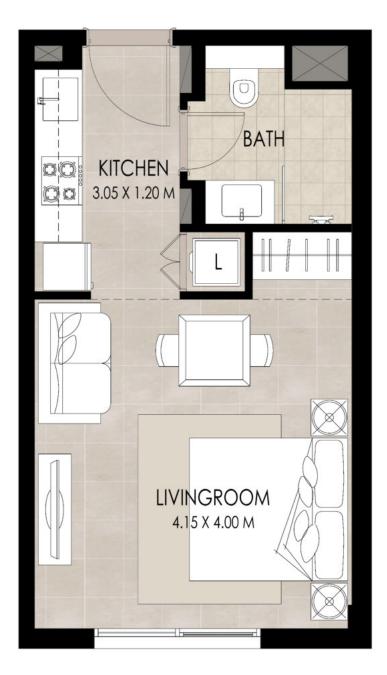

#### STUDIO | TYPE B

| SUITE AREA          | 30.94 Sq.m / 333.04 Sq.ft |
|---------------------|---------------------------|
| BALCONY AREA        | 0.00 Sq.m / 0.00 Sq.ft    |
| TOTAL BUILT-UP AREA | 30.94 Sq.m / 333.04 Sq.ft |