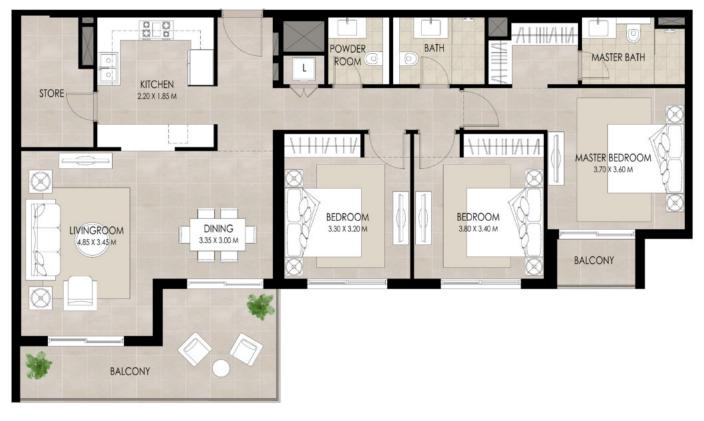

#### 3 BEDROOM | TYPE B

| SUITE AREA          | 122.73 Sq.m / 1321.05 Sq.ft |
|---------------------|-----------------------------|
| BALCONY AREA        | 19.15 Sq.m / 206.13 Sq.ft   |
| TOTAL BUILT-UP AREA | 141.88 Sq.m / 1527.18 Sq.ft |

\*Balcony sizes vary

Disclaimer

TownSquareDXB

800-NSHAMA (674262) NSHAMA Sales Centre Town Square Dubai, Al Qudra Road NSHAMA.AE