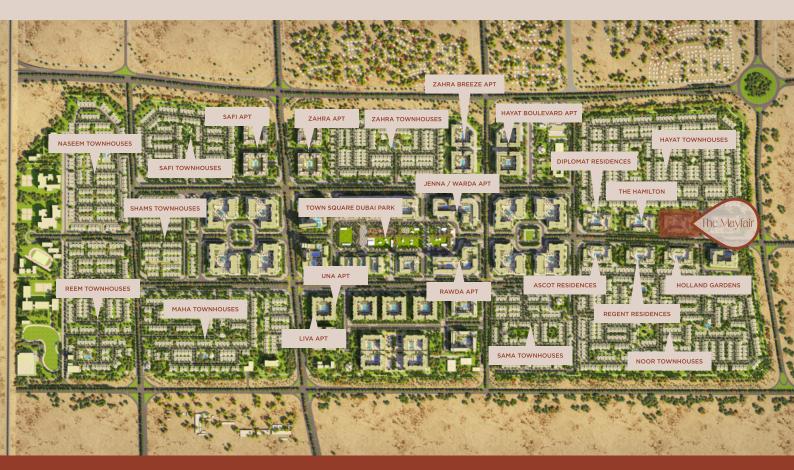

### Town Square Key Facts

13km Cycling Trail

260,000sqm of Green Area

50,000sqm Town Square Park

8000sqm Sports Area

Over 250 Retail Outlets

### TOWN SQUARE DUBAI

With a central park and landscaped green spaces, the community offers a perfect setting for a healthy and peaceful lifestyle.

Surrounded by jogging trails, cycle lanes, cafes, restaurants and convenience retail, Town Square Dubai has everything you need as energy & warmth permeates every corner!

### Lifestyle

Town Square Park is an urban green space with vast open lawns, interactive kids play areas that also hosts community enagement pop ups and events.

The 50,000 sqm park is bordered by open-air cafés, hundreds of retail outlets, invigorating jogging trails and a whole lot more amenities for its residents to enjoy.