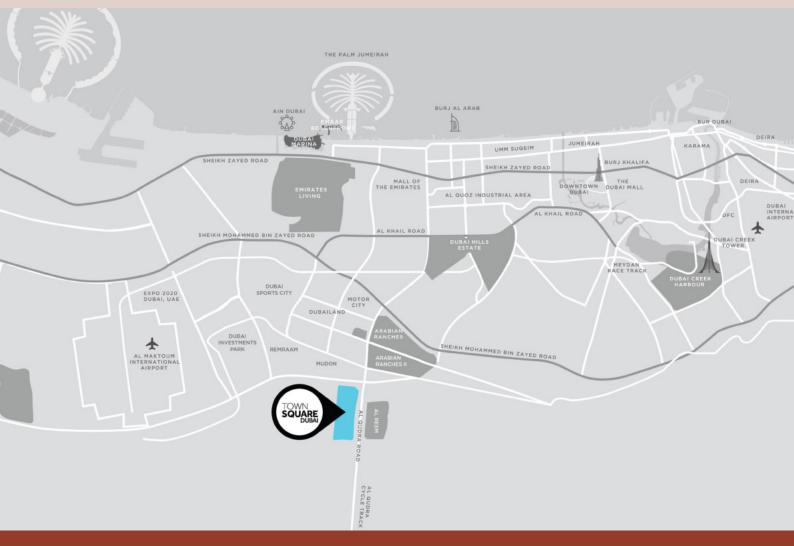

Club



Veterinary Clinic



Grooming & Beauty Services



Swimming Pool

Retail Outlets

Jogging Track

Football Pitch

Pet Shop

Barbeque Area

Tailor Shop



GYM



Restaurants & Cafes



Kids Play Area



Squash & Tennis Court



Laundry Shop



Clinics



Dog Park





Skate Park



Splash Pad



Padel Tennis Court



Nurseries



Pharmacies



Mosque

# Start Your Life Story



### TOWN SQUARE DUBAI

With a central park and landscaped green spaces, the community offers a perfect setting for a healthy and peaceful lifestyle.

Surrounded by jogging trails, cycle lanes, cafes, restaurants and convenience retail, Town Square Dubai has everything you need as energy & warmth permeates every corner!



### Location Proximities





29 MIN



burj al arab 24 MIN





DISTRICT 2020 20 MIN





### Awaken Your Senses



With a mix of studios, 1, 2, 3 bedroom & duplex apartments - the intuitive layouts are contemporary, keeping in mind privacy and comfort.

Come home to an airy, welcoming lobby, and unwind at the landscaped courtyard which houses a swimming pool, spacious deck and kids play areas.





### Make It Your Home

### Interior

Living and dining areas offer abundant natural light. Bedrooms are furnished with glazed porcelain floors and in-built wardrobes whereas master bedrooms have an en-suite bathroom.

The harmonious combination of modern aesthetics and practicality ensures that your fitted kitchen becomes a hub of efficiency and elegance with ample counter space, seamless organization, and intuitive layouts.









# Freedom & Adventure



All apartments have gr