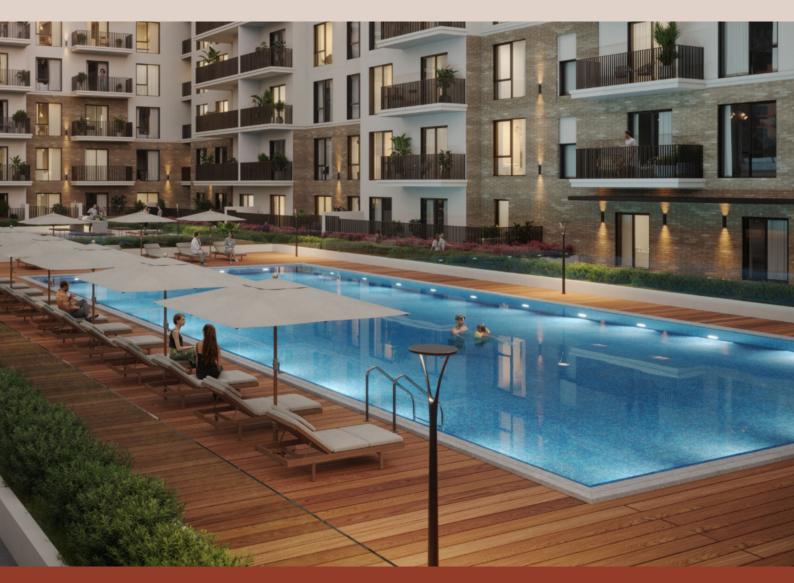

# Facilities

Live in a home where a variety of wellness, entertainment and leisure options are just a step away.

The Mayfair at Town Square Dubai includes retail and F&B outlets on the ground floor, a gorgeous swimming pool, kids play areas in the courtyard, premium gym, and all amenities one would expect from a world-class residential address.

### Lifestyle

Town Square Park is an urban green space with vast open lawns, interactive kids play areas that also hosts community enagement pop ups and events.

The 50,000 sqm park is bordered by open-air cafés, hundreds of retail outlets, invigorating jogging trails and a whole lot more amenities for its residents to enjoy.