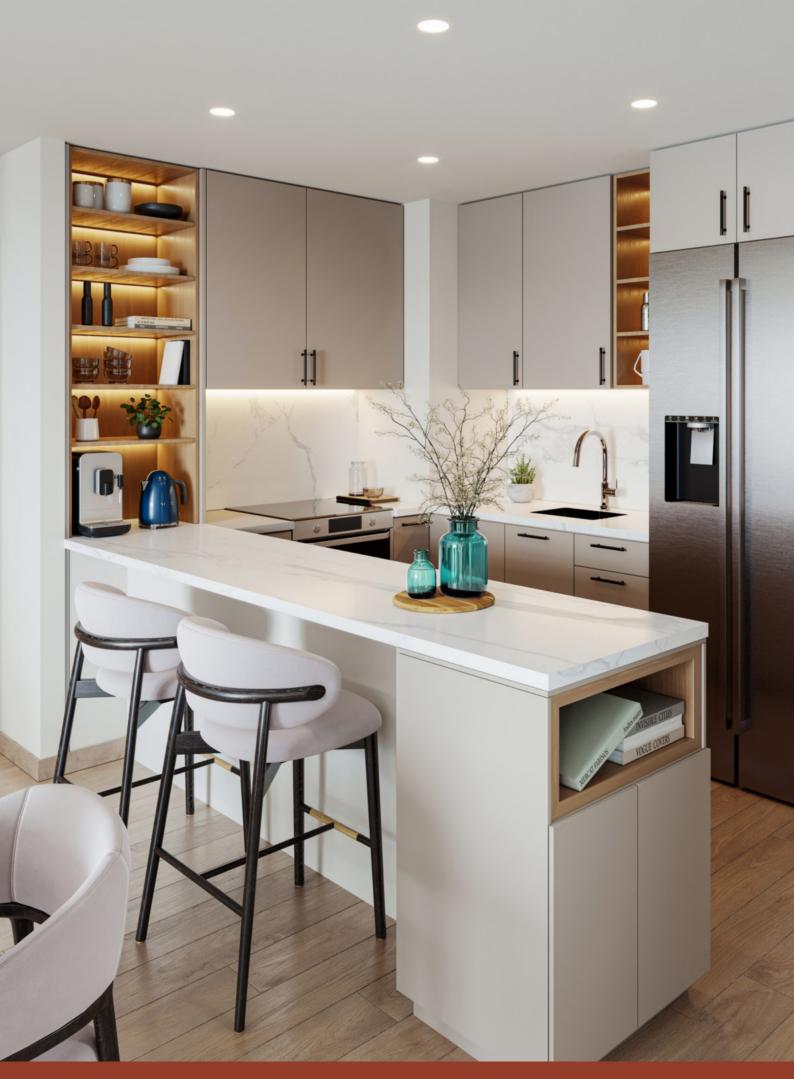

### Interior

Living and dining areas offer abundant natural light. Bedrooms are furnished with glazed porcelain floors and in-built wardrobes whereas master bedrooms have an en-suite bathroom.

The harmonious combination of modern aesthetics and practicality ensures that your fitted kitchen becomes a hub of efficiency and elegance with ample counter space, seamless organization, and intuitive layouts.