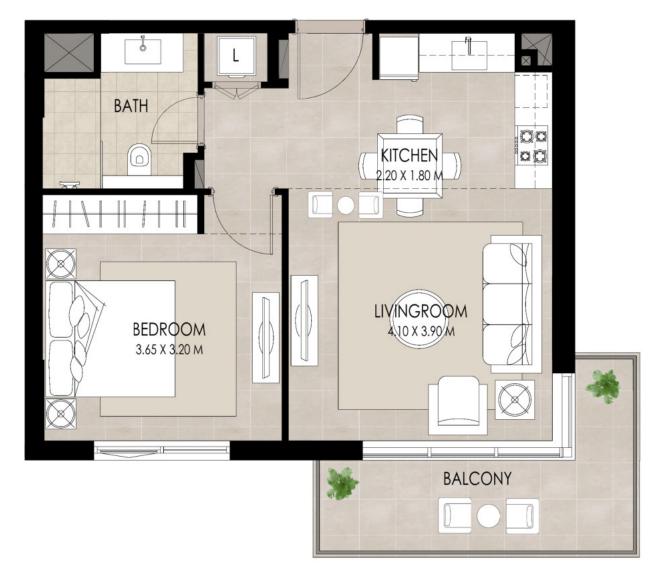

#### I BEDROOM | TYPE C

| SUITE AREA          | 52.58 Sq.m / 565.97 Sq.ft |
|---------------------|---------------------------|
| BALCONY AREA        | 10.16 Sq.m / 109.36 Sq.ft |
| TOTAL BUILT-UP AREA | 62.74 Sq.m / 675.33 Sq.ft |

\*Balcony sizes vary

Disclaimer