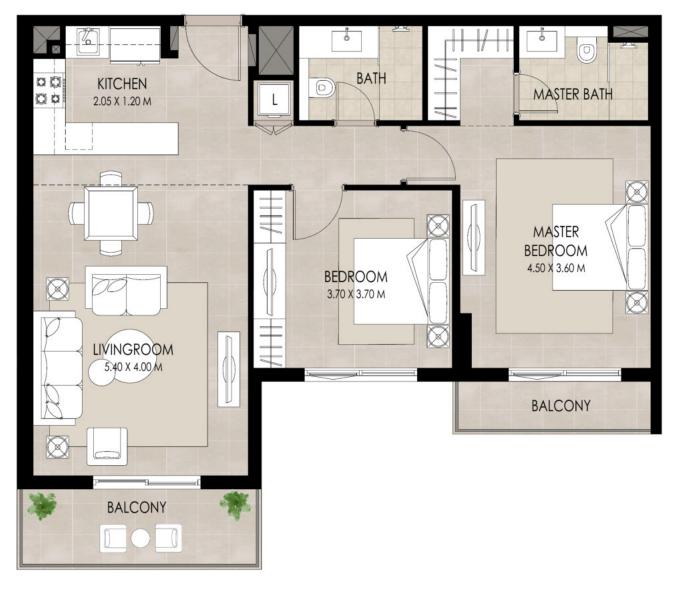

#### 2 BEDROOM | TYPE A

| SUITE AREA          | 88.47 Sq.m / 952.28 Sq.ft   |
|---------------------|-----------------------------|
| BALCONY AREA        | 22.65 Sq.m / 243.80 Sq.ft   |
| TOTAL BUILT-UP AREA | 111.12 Sq.m / 1196.09 Sq.ft |

\*Balcony sizes vary

Disclaimer