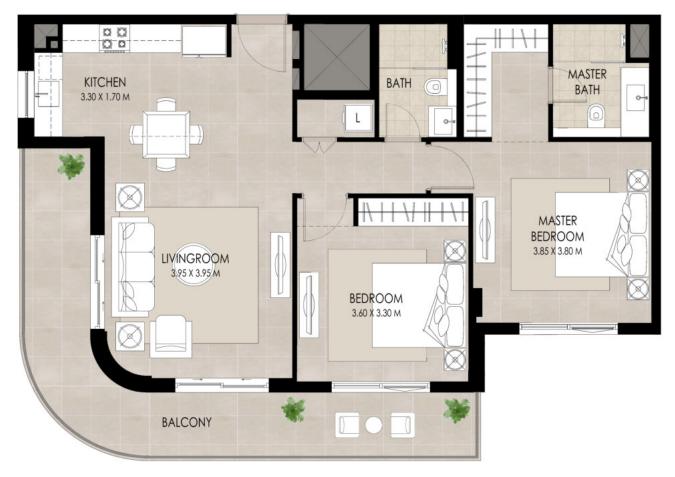

#### 2 BEDROOM | TYPE A

| SUITE AREA          | 88.47 Sq.m / 952.28 Sq.ft   |
|---------------------|-----------------------------|
| BALCONY AREA        | 22.65 Sq.m / 243.80 Sq.ft   |
| TOTAL BUILT-UP AREA | 111.12 Sq.m / 1196.09 Sq.ft |

\*Balcony sizes vary

Disclaimer