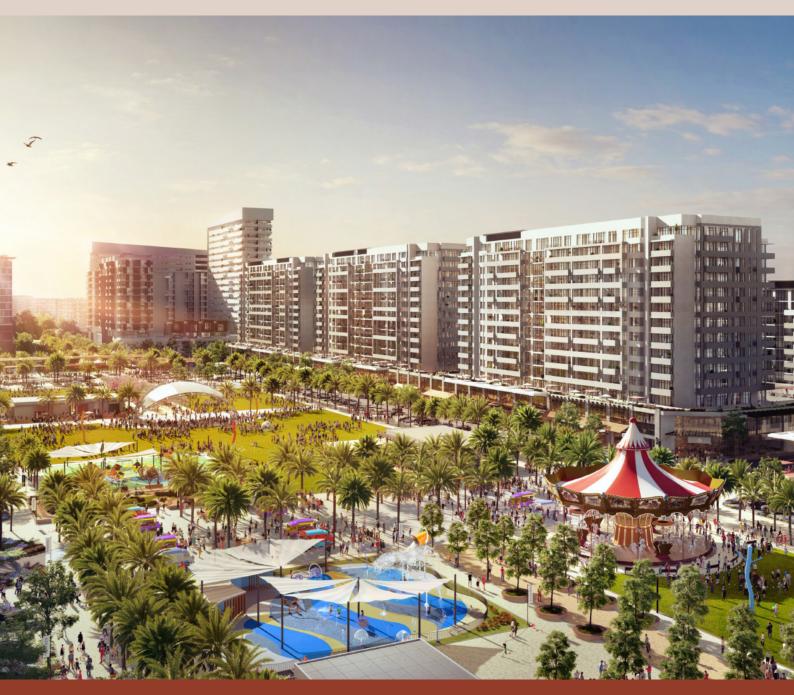

### TOWN SQUARE DUBAI

With a central park and landscaped green spaces, the community offers a perfect setting for a healthy and peaceful lifestyle.

Surrounded by jogging trails, cycle lanes, cafes, restaurants and convenience retail, Town Square Dubai has everything you need as energy & warmth permeates every corner!

### Lifestyle

Town Square Park is an urban green space with vast open lawns, interactive kids play areas that also hosts community enagement pop ups and events.

The 50,000 sqm park is bordered by open-air cafés, hundreds of retail outlets, invigorating jogging trails and a whole lot more amenities for its residents to enjoy.