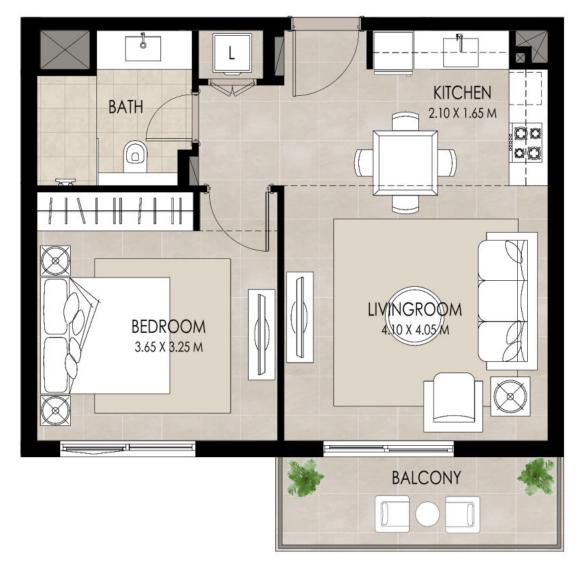

#### I BEDROOM | TYPE A

| SUITE AREA   | 52.35 Sq.m / 563.49 Sq.ft |
|--------------|---------------------------|
| BALCONY AREA | 6.82 Sq.m / 73.41 Sq.ft   |
|              |                           |

TOTAL BUILT-UP AREA 59.17 Sq.m / 636.90 Sq.ft

\*Balcony sizes vary

Disclaimer