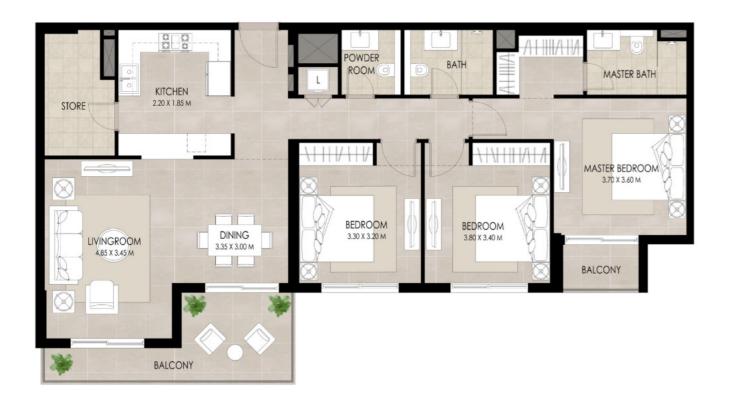

#### 3 BEDROOM | TYPE A

SUITE AREA 123.13 Sq.m / 1325.36 Sq.ft

**BALCONY AREA** 18.67 Sq.m / 200.96 Sq.ft

TOTAL BUILT-UP AREA 141.80 Sq.m / 1526.32 Sq.ft

TownSquareDXB

800-NSHAMA (674262) NSHAMA Sales Centre Town Square Dubai, Al Qudra Road NSHAMA.AE