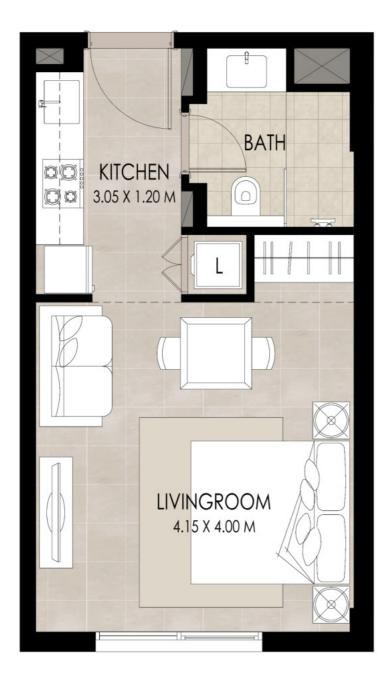

#### STUDIO | TYPE B

| SUITE AREA          | 30.95 Sq.m / 333.14 Sq.ft |
|---------------------|---------------------------|
| BALCONY AREA        | 0.00 Sq.m / 0.00 Sq.ft    |
| TOTAL BUILT-UP AREA | 30.95 Sa.m / 333.14 Sa.ft |