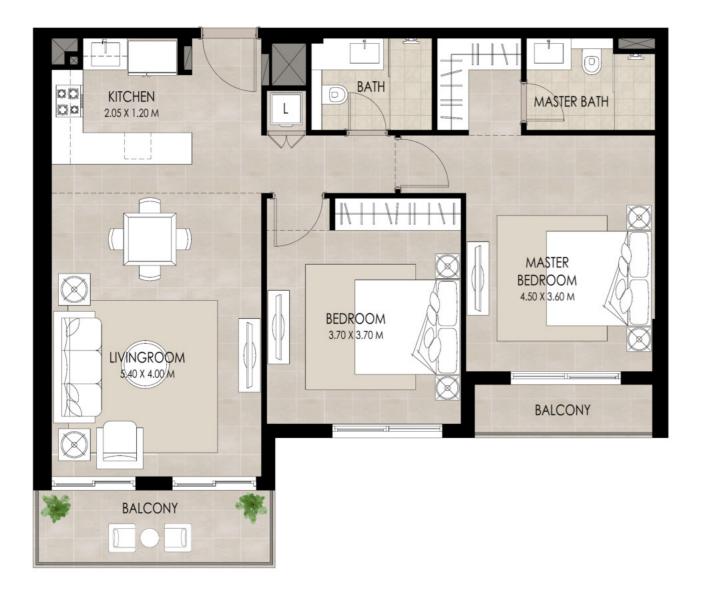

#### 2 BEDROOM | TYPE C

| SUITE AREA          | 87.76 Sq.m /944.64 Sq.ft   |
|---------------------|----------------------------|
| BALCONY AREA        | 11.05 Sq.m / 118.94 Sq.ft  |
| TOTAL BUILT-UP AREA | 98.81 Sq.m / 1063.58 Sq.ft |