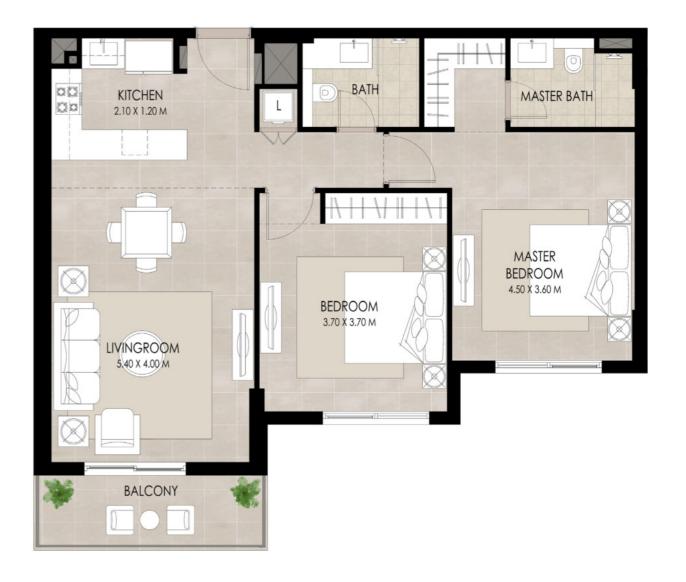

#### 2 BEDROOM | TYPE J

| SUITE AREA          | 87.48 Sq.m / 941.62 Sq.ft  |
|---------------------|----------------------------|
| BALCONY AREA        | 6.74 Sq.m / 72.54 Sq.ft    |
| TOTAL BUILT-UP AREA | 94.22 Sq.m / 1014.18 Sq.ft |