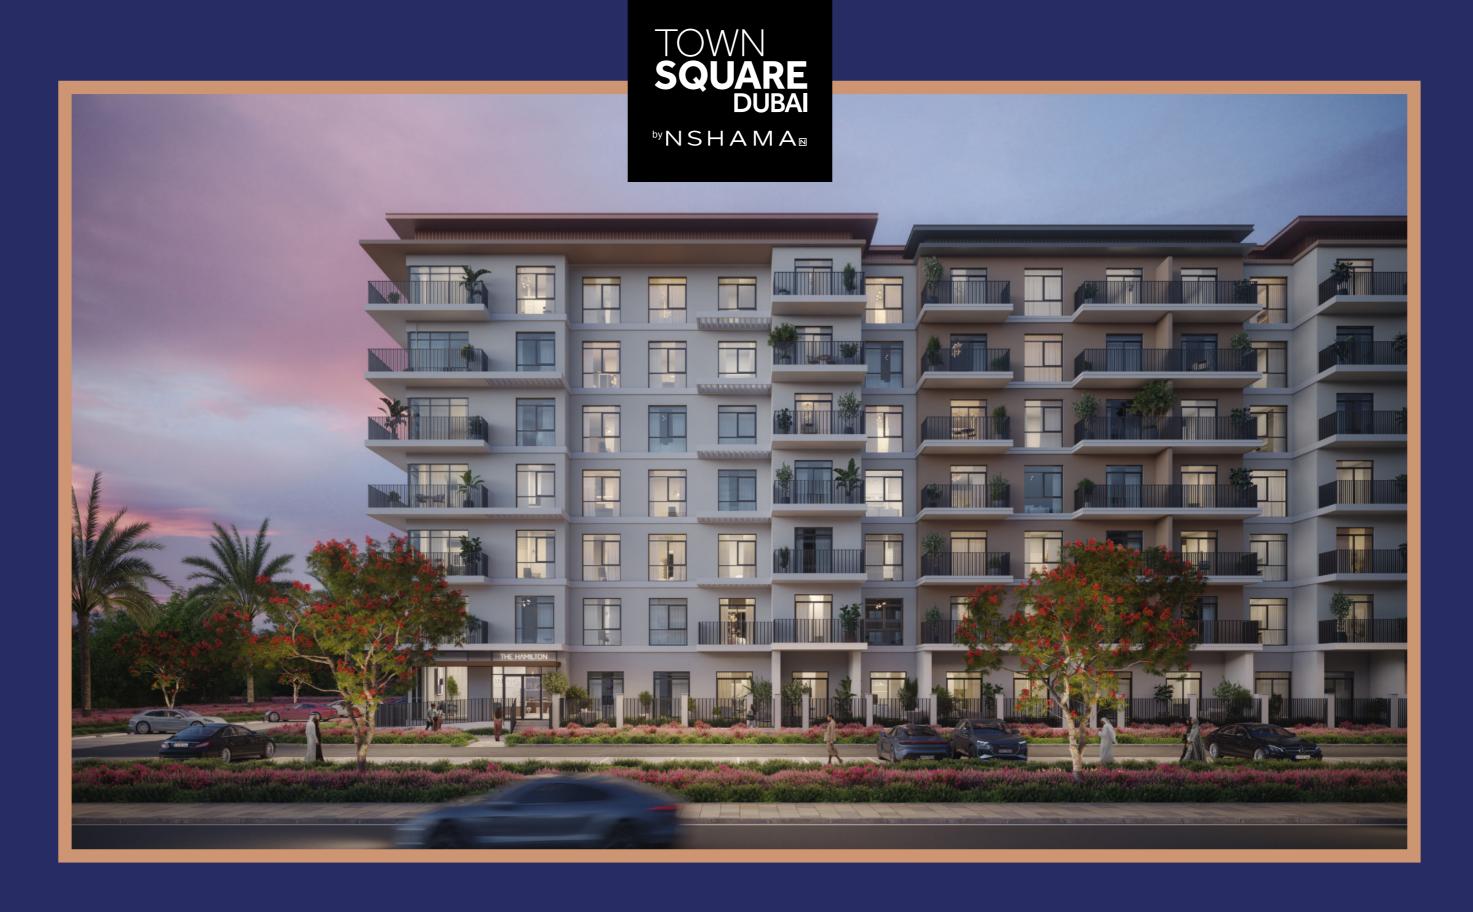

#### STUDIO | TYPE B

| SUITE AREA          | 30.95 Sq.m / 333.14 Sq.ft |
|---------------------|---------------------------|
| BALCONY AREA        | 0.00 Sq.m / 0.00 Sq.ft    |
| TOTAL BUILT-UP AREA | 30.95 Sa.m / 333.14 Sa.ft |



# THE HAMILTON

#### 1BEDROOM | TYPE A

| SUITE AREA          | 52.07 Sq.m / 560.47 Sq.ft |
|---------------------|---------------------------|
| BALCONY AREA        | 6.35 Sq.m / 68.35 Sq.ft   |
| TOTAL BUILT-UP AREA | 58.42 Sq.m / 628.82 Sq.ft |



\*Balcony sizes vary

#### 1 BEDROOM | TYPE C

| SUITE AREA          | 52.61 Sq.m / 566.28 Sq.ft |
|---------------------|---------------------------|
| BALCONY AREA        | 8.99 Sq.m / 96.76 Sq.ft   |
| TOTAL BUILT-UP AREA | 61.6 Sa.m / 663.05 Sa.ft  |

# BATH QQ OO 2.20 X 1.80 M LIVINGROOM BEDROOM 4.10 X 3.9