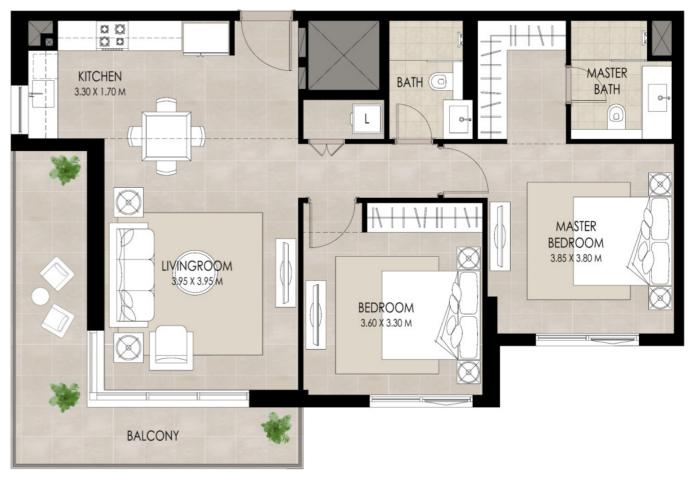

#### 2 BEDROOM | TYPE A

| SUITE AREA          | 88.98 Sq.m / 957.77 Sq.ft   |
|---------------------|-----------------------------|
| BALCONY AREA        | 14.31 Sq.m / 154.03 Sq.ft   |
| TOTAL BUILT-UP AREA | 103.29 Sq.m / 1111.80 Sq.ft |