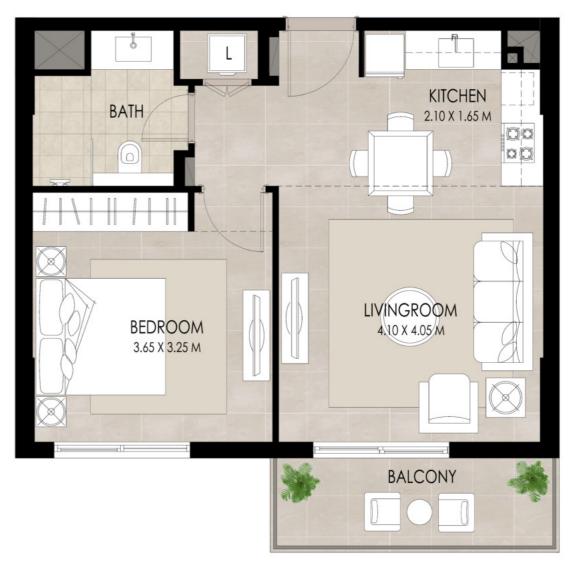

#### 1BEDROOM | TYPE A

| SUITE AREA          | 52.07 Sq.m / 560.47 Sq.ft |
|---------------------|---------------------------|
| BALCONY AREA        | 6.35 Sq.m / 68.35 Sq.ft   |
| TOTAL BUILT-UP AREA | 58.42 Sq.m / 628.82 Sq.ft |

\*Balcony sizes vary