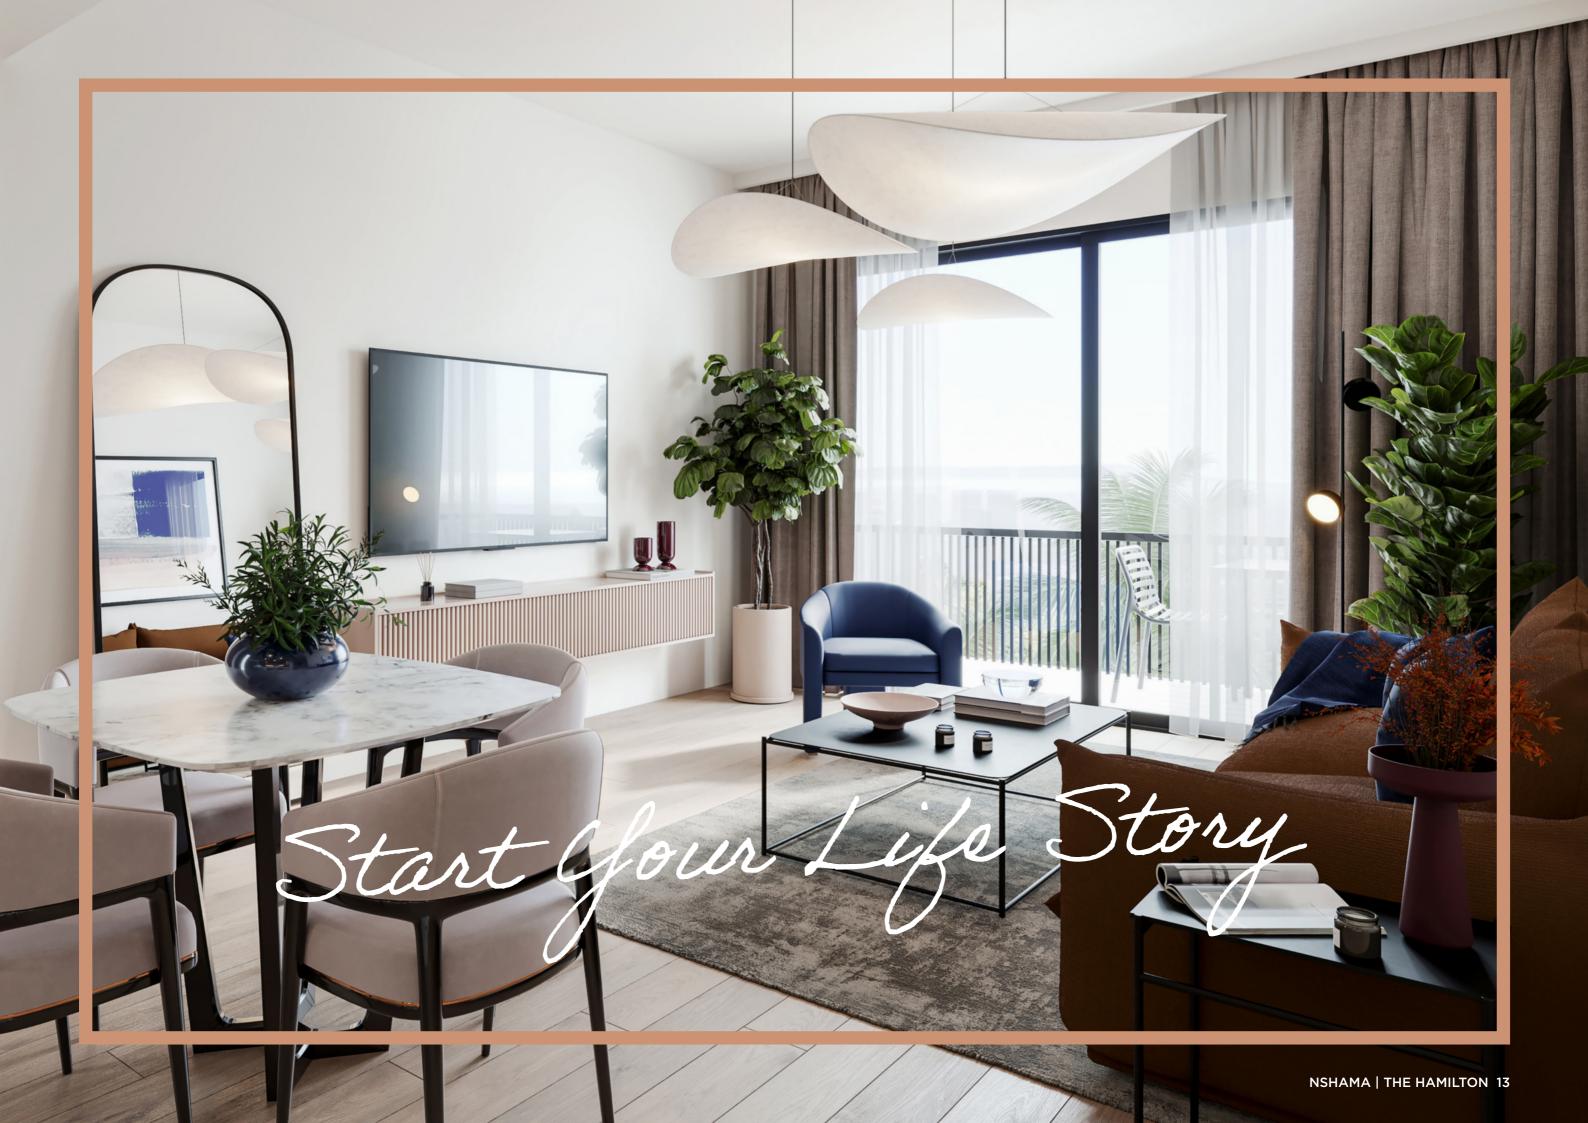

# ELEVATING COMFORT: YOUR HOME, REDEFINED

Living and dining areas offer abundant natural light. Bedrooms are furnished with glazed porcelain floors and in-built wardrobes whereas master bedrooms have an en-suite bathroom.