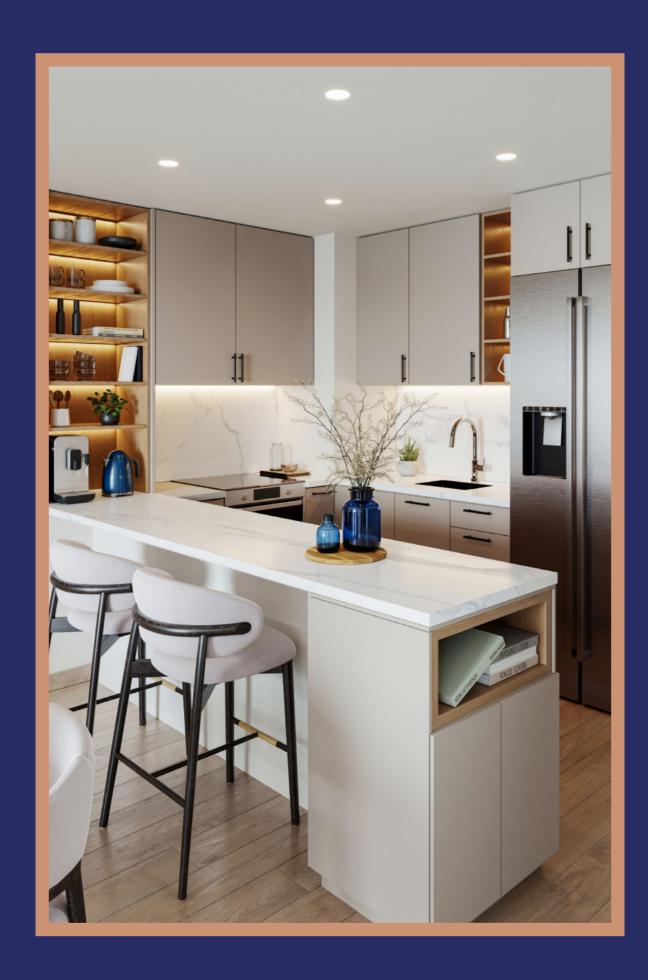

The harmonious combination of modern aesthetics and practicality ensures that your fitted kitchen becomes a hub of efficiency and elegance with ample counter space, seamless organization, and intuitive layouts.