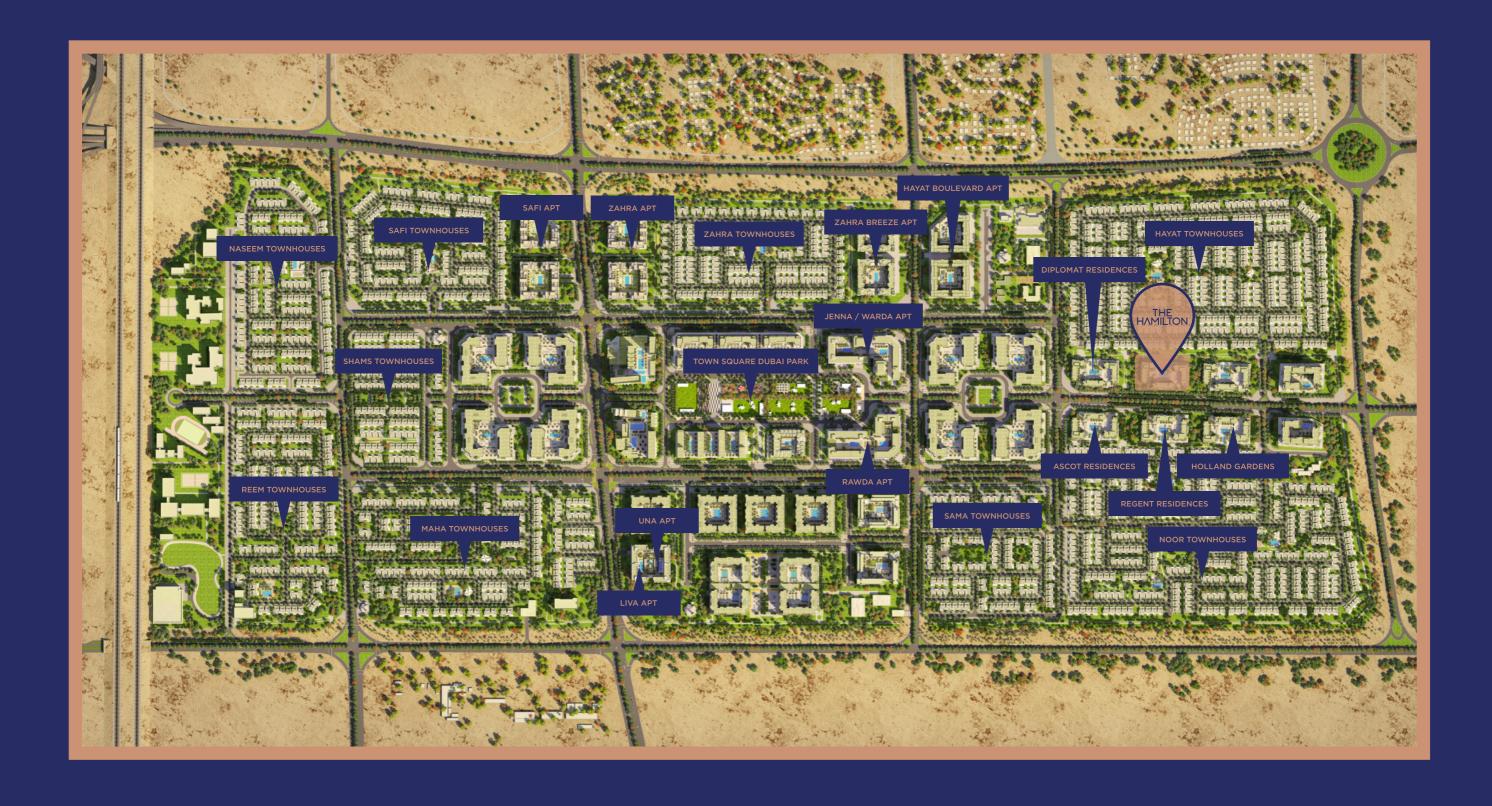

### TOWN **SQUARE DUBAI**

With a central park and landscaped green spaces, the community offers a perfect setting for a healthy and peaceful lifestyle.

Surrounded by jogging trails, cycle lanes, cafes, restaurants and convenience retail Town Square Dubai has everything you need as energy & warmth permeates every corner!

### **LIFESTYLE**

Town Square Park is an urban green space with vast open lawns, interactive kids play areas that also hosts community enagement pop ups and events.

The 50,000 sqm park is bordered by open-air cafés, hundreds of retail outlets, invigorating jogging trails and a whole lot more amenities for its residents to enjoy.