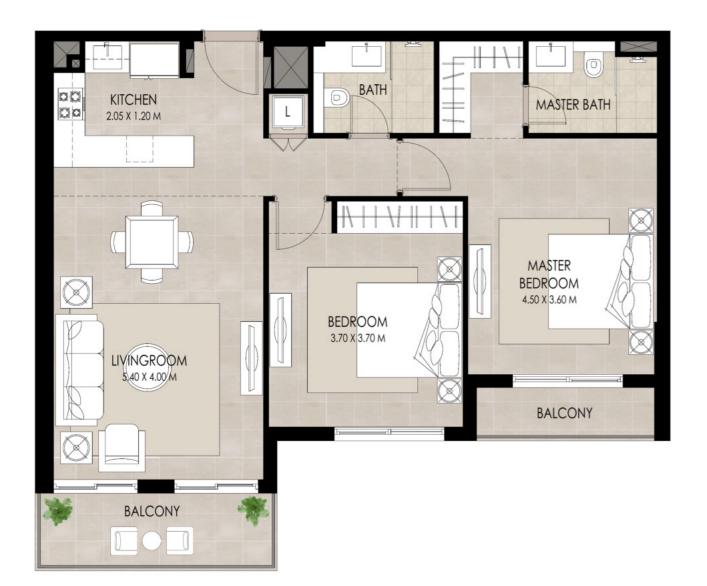

#### 2 BEDROOM | TYPE A

| SUITE AREA          | 88.98 Sq.m / 957.77 Sq.ft   |
|---------------------|-----------------------------|
| BALCONY AREA        | 14.31 Sq.m / 154.03 Sq.ft   |
| TOTAL BUILT-UP AREA | 103.29 Sa.m / 1111.80 Sa.ft |

\*Balcony sizes vary