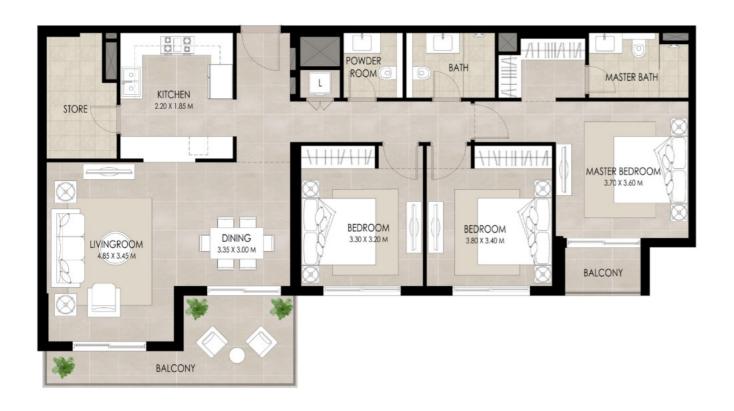

#### 3 BEDROOM | TYPE A

SUITE AREA 123.13 Sq.m / 1325.36 Sq.ft

**BALCONY AREA** 18.67 Sq.m / 200.96 Sq.ft

TOTAL BUILT-UP AREA 141.80 Sq.m / 1526.32 Sq.ft

TownSquareDXB

800-NSHAMA (674262) NSHAMA Sales Centre Town Square Dubai, Al Qudra Road NSHAMA.AE