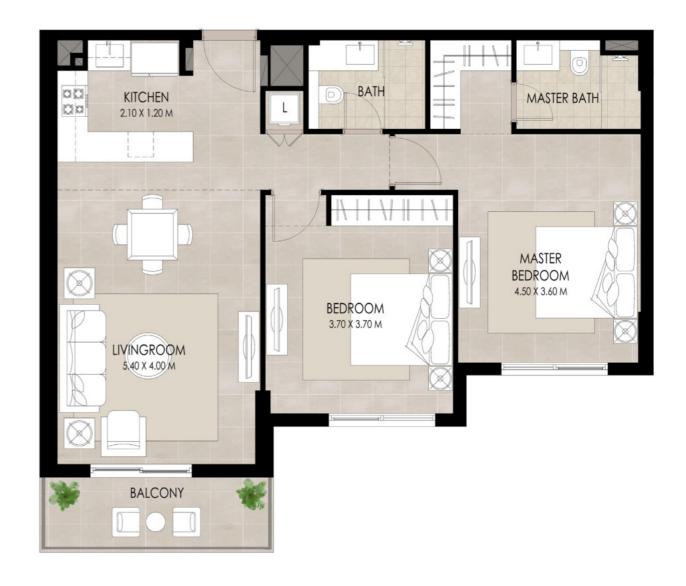

#### 2 BEDROOM | TYPE C

| SUITE AREA          | 87.76 Sq.m /944.64 Sq.ft   |
|---------------------|----------------------------|
| BALCONY AREA        | 11.05 Sq.m / 118.94 Sq.ft  |
| TOTAL BUILT-UP AREA | 98.81 Sq.m / 1063.58 Sq.ft |