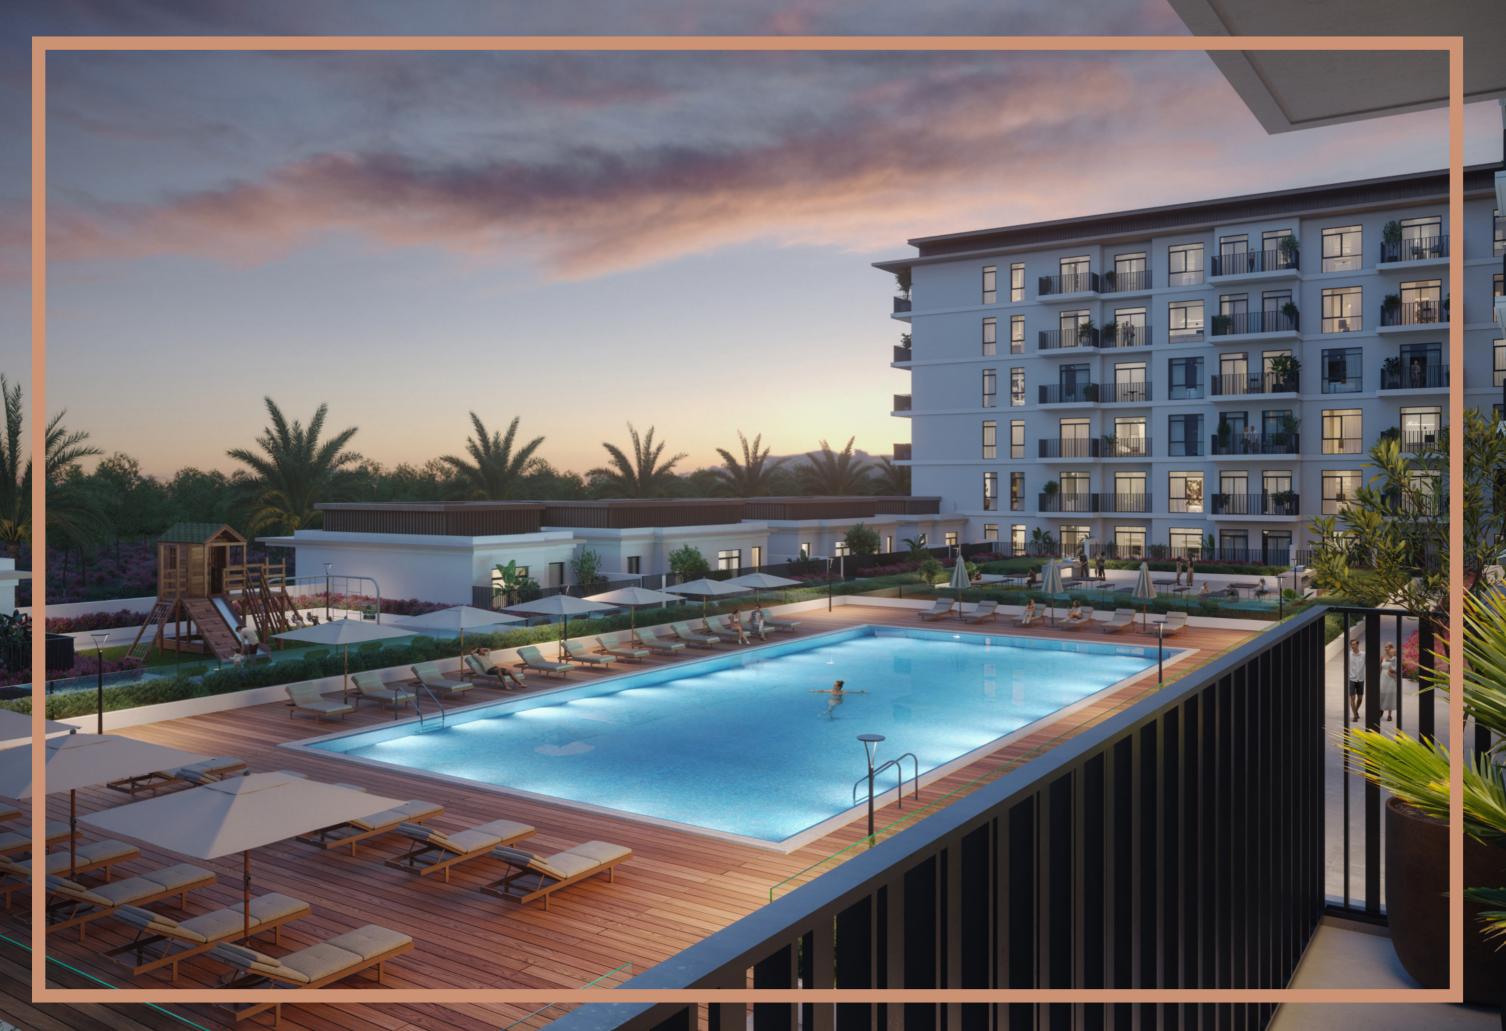

### **FACILITIES**

Live in a home where a variety of wellness, entertainment and leisure options are just a step away.

The Hamilton at Town Square Dubai includes retail and F&B outlets on the ground floor, a gorgeous swimming pool, kids play areas in the courtyard, premium gym, and all amenities one would expect from a world-class residential address.

### **LIFESTYLE**

Town Square Park is an urban green space with vast open lawns, interactive kids play areas that also hosts community enagement pop ups and events.

The 50,000 sqm park is bordered by open-air cafés, hundreds of retail outlets, invigorating jogging trails and a whole lot more amenities for its residents to enjoy.