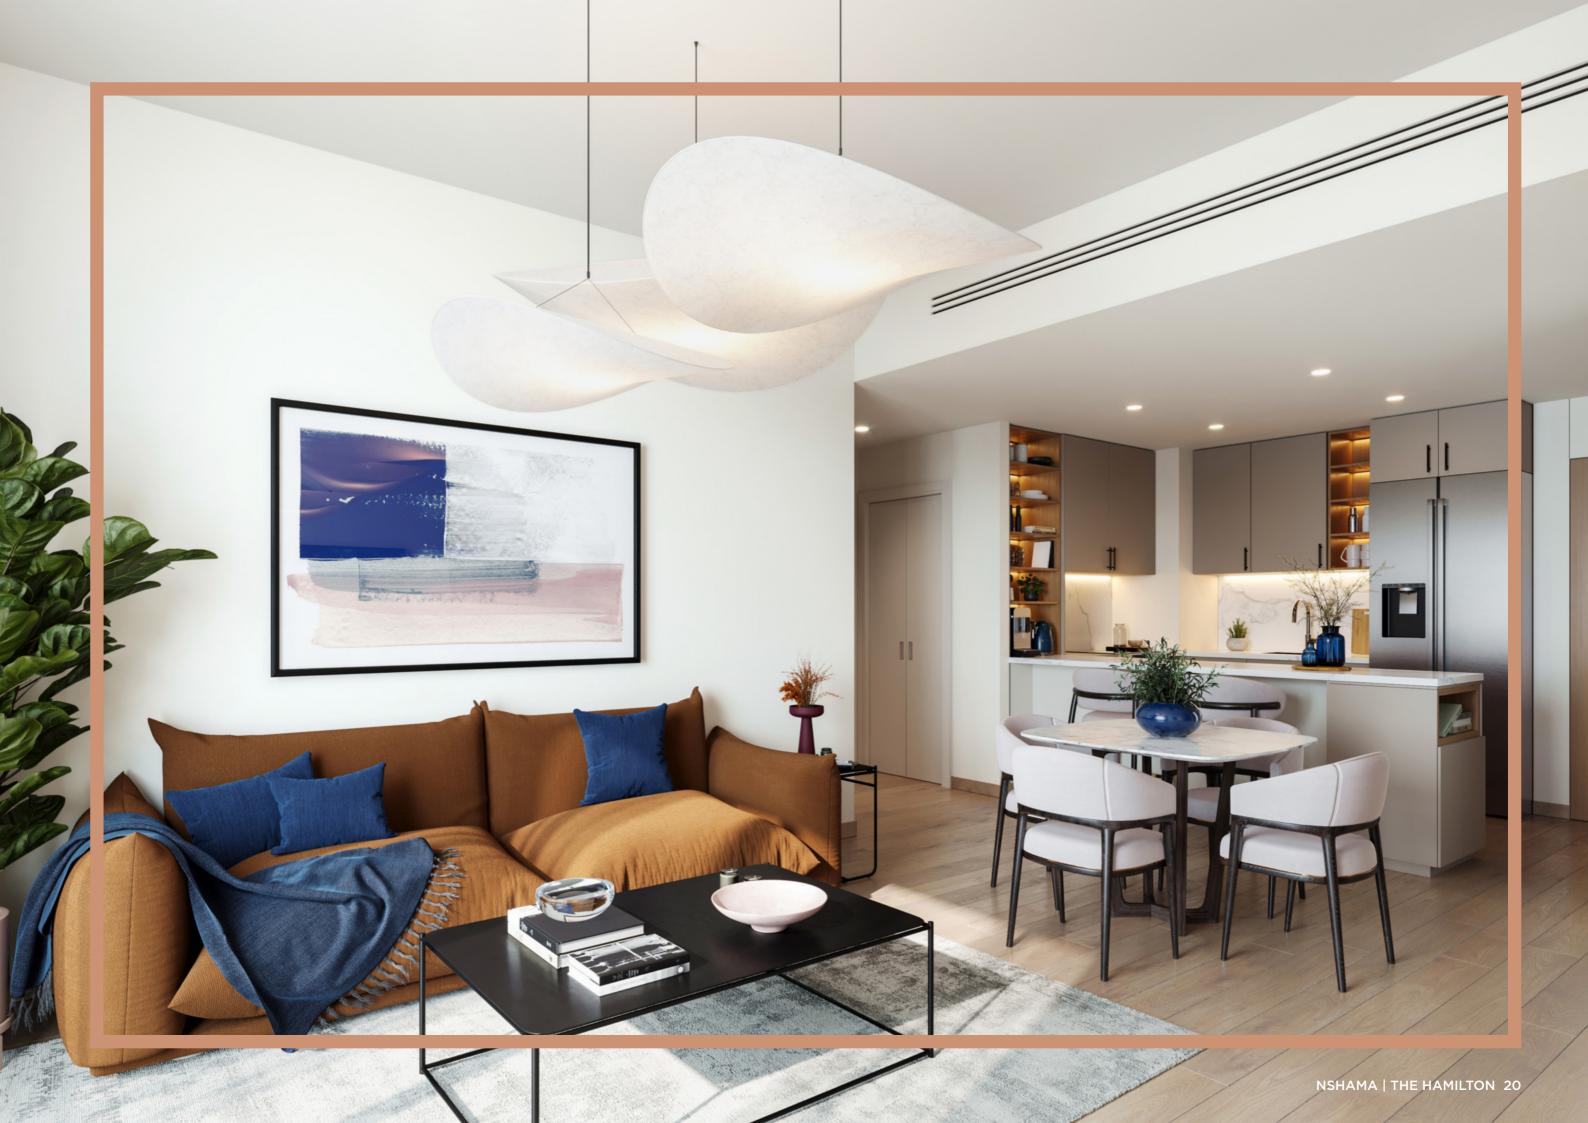

# ELEVATING COMFORT: YOUR HOME, REDEFINED

Living and dining areas offer abundant natural light. Bedrooms are furnished with glazed porcelain floors and in-built wardrobes whereas master bedrooms have an en-suite bathroom.

The harmonious combination of modern aesthetics and practicality ensures that your fitted kitchen becomes a hub of efficiency and elegance with ample counter space, seamless organization, and intuitive layouts.