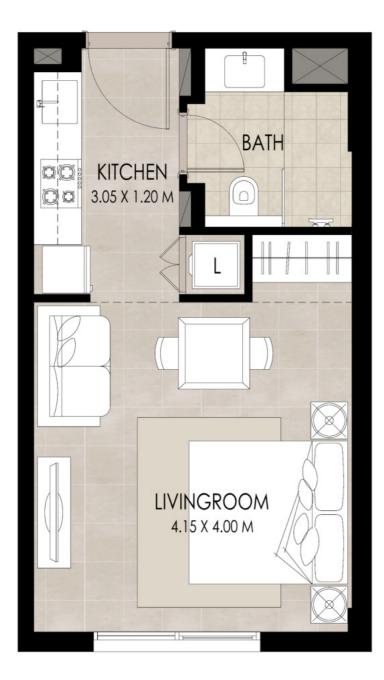

#### STUDIO | TYPE B

| SUITE AREA          | 30.95 Sq.m / 333.14 Sq.ft |
|---------------------|---------------------------|
| BALCONY AREA        | 0.00 Sq.m / 0.00 Sq.ft    |
| TOTAL BUILT-UP AREA | 30.95 Sa.m / 333.14 Sa.ft |