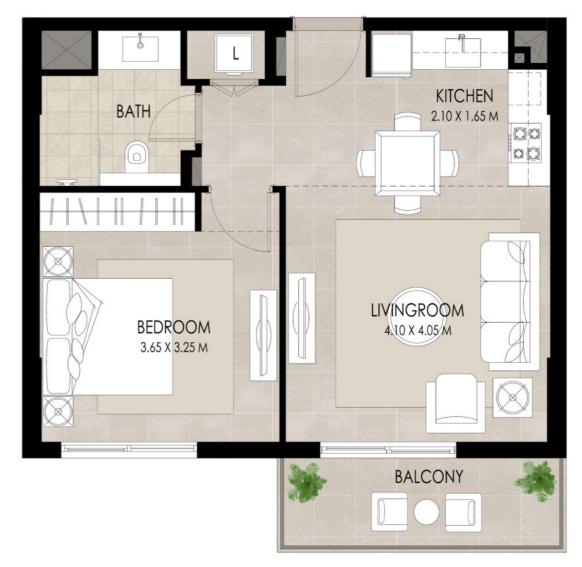

#### 1BEDROOM | TYPE A

| SUITE AREA          | 52.07 Sq.m / 560.47 Sq.ft |
|---------------------|---------------------------|
| BALCONY AREA        | 6.35 Sq.m / 68.35 Sq.ft   |
| TOTAL BUILT-UP AREA | 58.42 Sq.m / 628.82 Sq.ft |

\*Balcony sizes vary

#### 1 BEDROOM | TYPE C

| SUITE AREA          | 52.61 Sq.m / 566.28 Sq.ft |
|---------------------|---------------------------|
| BALCONY AREA        | 8.99 Sq.m / 96.76 Sq.ft   |
| TOTAL BUILT-UP AREA | 61.6 Sa.m / 663.05 Sa.ft  |

# BATH QQ OO 2.20 X 1.80 M LIVINGROOM BEDROOM 4.10 X 3.90 M 3.65 X 3.20 M BALCONY

\*Balcony sizes vary