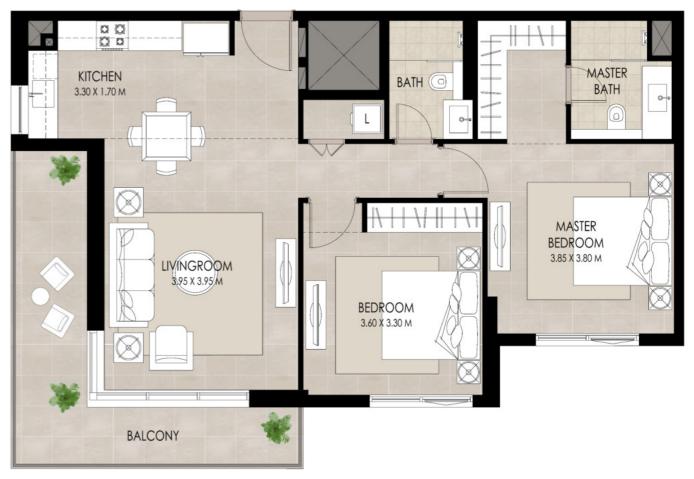

#### 2 BEDROOM | TYPE A

| SUITE AREA          | 88.98 Sq.m / 957.77 Sq.ft   |
|---------------------|-----------------------------|
| BALCONY AREA        | 14.31 Sq.m / 154.03 Sq.ft   |
| TOTAL BUILT-UP AREA | 103.29 Sa.m / 1111.80 Sa.ft |

\*Balcony sizes vary

#### 2 BEDROOM | TYPE C

| SUITE AREA          | 87.76 Sq.m /944.64 Sq.ft   |
|---------------------|----------------------------|
| BALCONY AREA        | 11.05 Sq.m / 118.94 Sq.ft  |
| TOTAL BUILT-UP AREA | 98.81 Sq.m / 1063.58 Sq.ft |

#### 2 BEDROOM | TYPE J

| SUITE AREA          | 87.48 Sq.m / 941.62 Sq.ft  |
|---------------------|----------------------------|
| BALCONY AREA        | 6.74 Sq.m / 72.54 Sq.ft    |
| TOTAL BUILT-UP AREA | 94.22 Sa.m / 1014.18 Sa.ft |