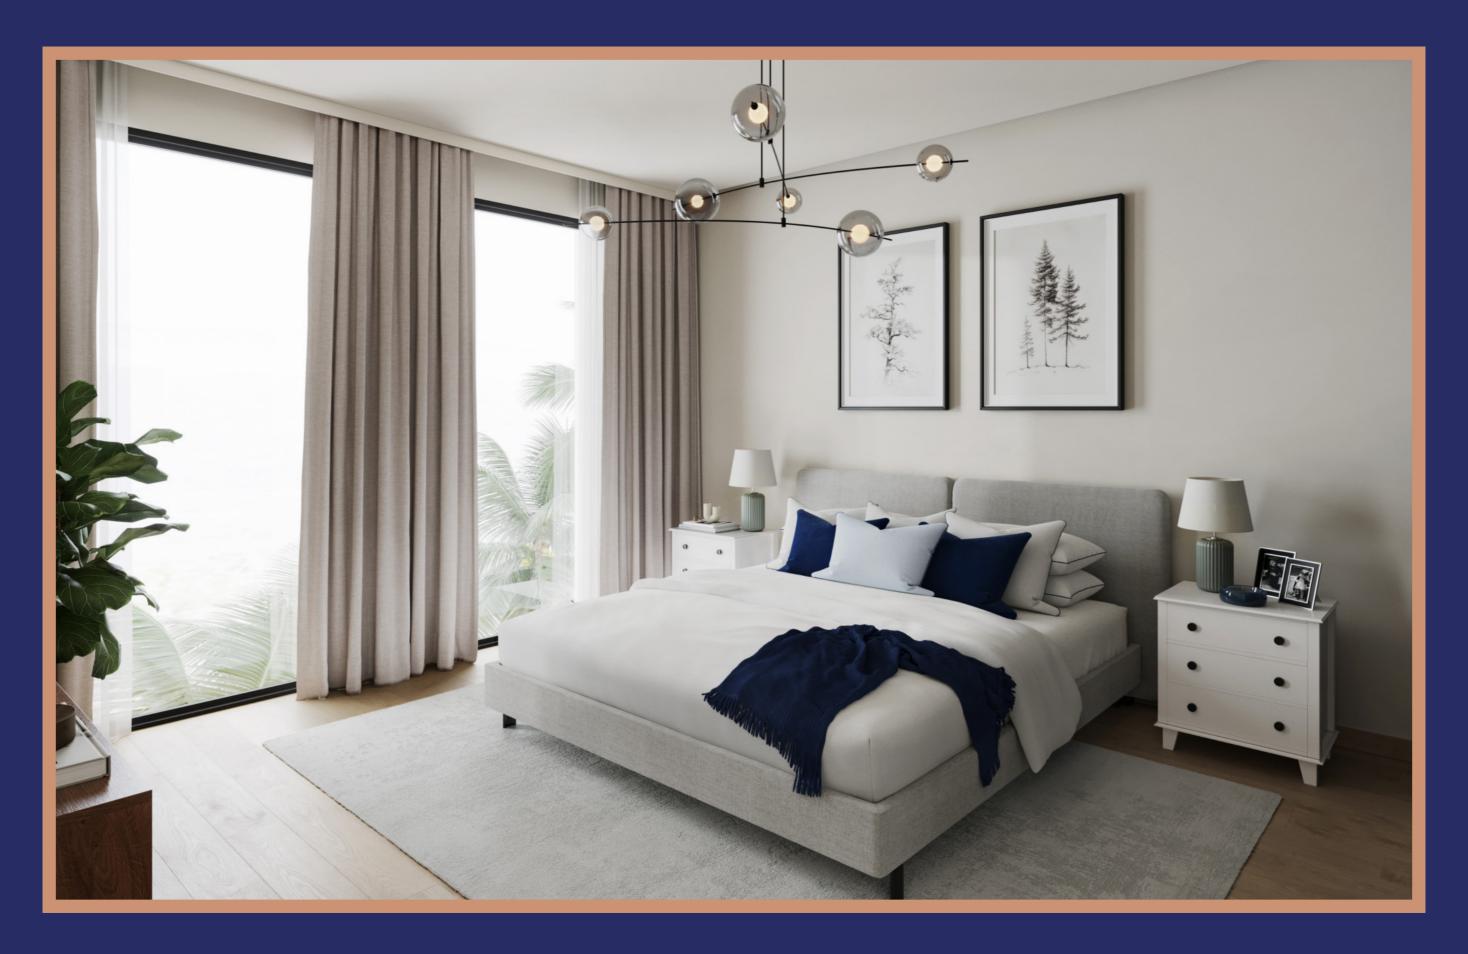

# ELEVATING COMFORT: YOUR HOME, REDEFINED

Living and dining areas offer abundant natural light. Bedrooms are furnished with glazed porcelain floors and in-built wardrobes whereas master bedrooms have an en-suite bathroom.

# UNVEIL THE BEAUTY BEYOND: EXTERIOR EXCELLENCE REDEFINED

All apartments have great views to connect them with the surrounding landscape.

Exterior finishes are selected inline with the natural setting of Town Square, and yet have an individuality with warm cladding finishes along with textured stucco.