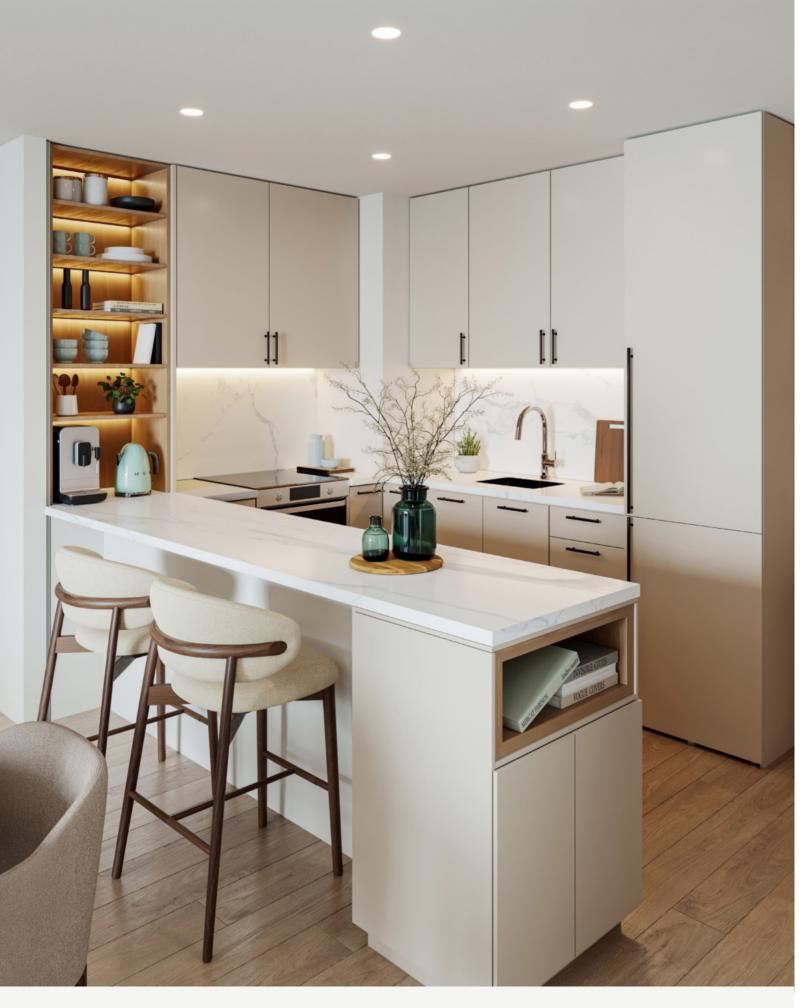

The kitchen is a chef's dream, with state-ofthe-art appliances, ample storage, and sleek, modern finishing which includes stain proof prep counters, overhead cabinets & glazed porcelain tile flooring.