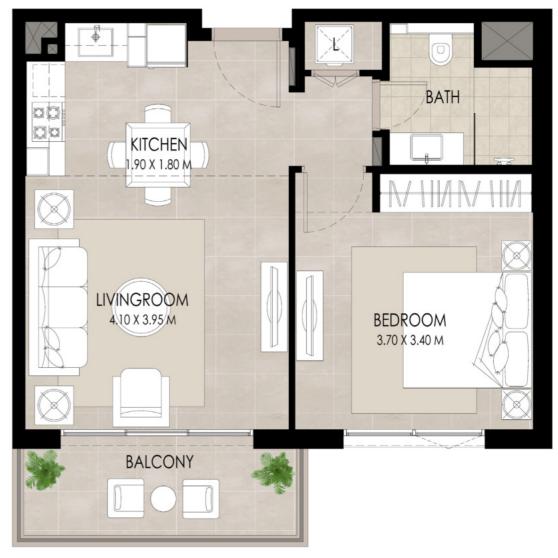

### 1 BEDROOM | TYPE A

| SUITE AREA          | 51.96 Sq.m / 559.29 Sq.ft |
|---------------------|---------------------------|
| BALCONY AREA        | 7.26 Sq.m / 78.15 Sq.ft   |
| TOTAL BUILT-UP AREA | 59.22 Sa.m / 637.44 Sa.ft |

\*Balcony sizes vary