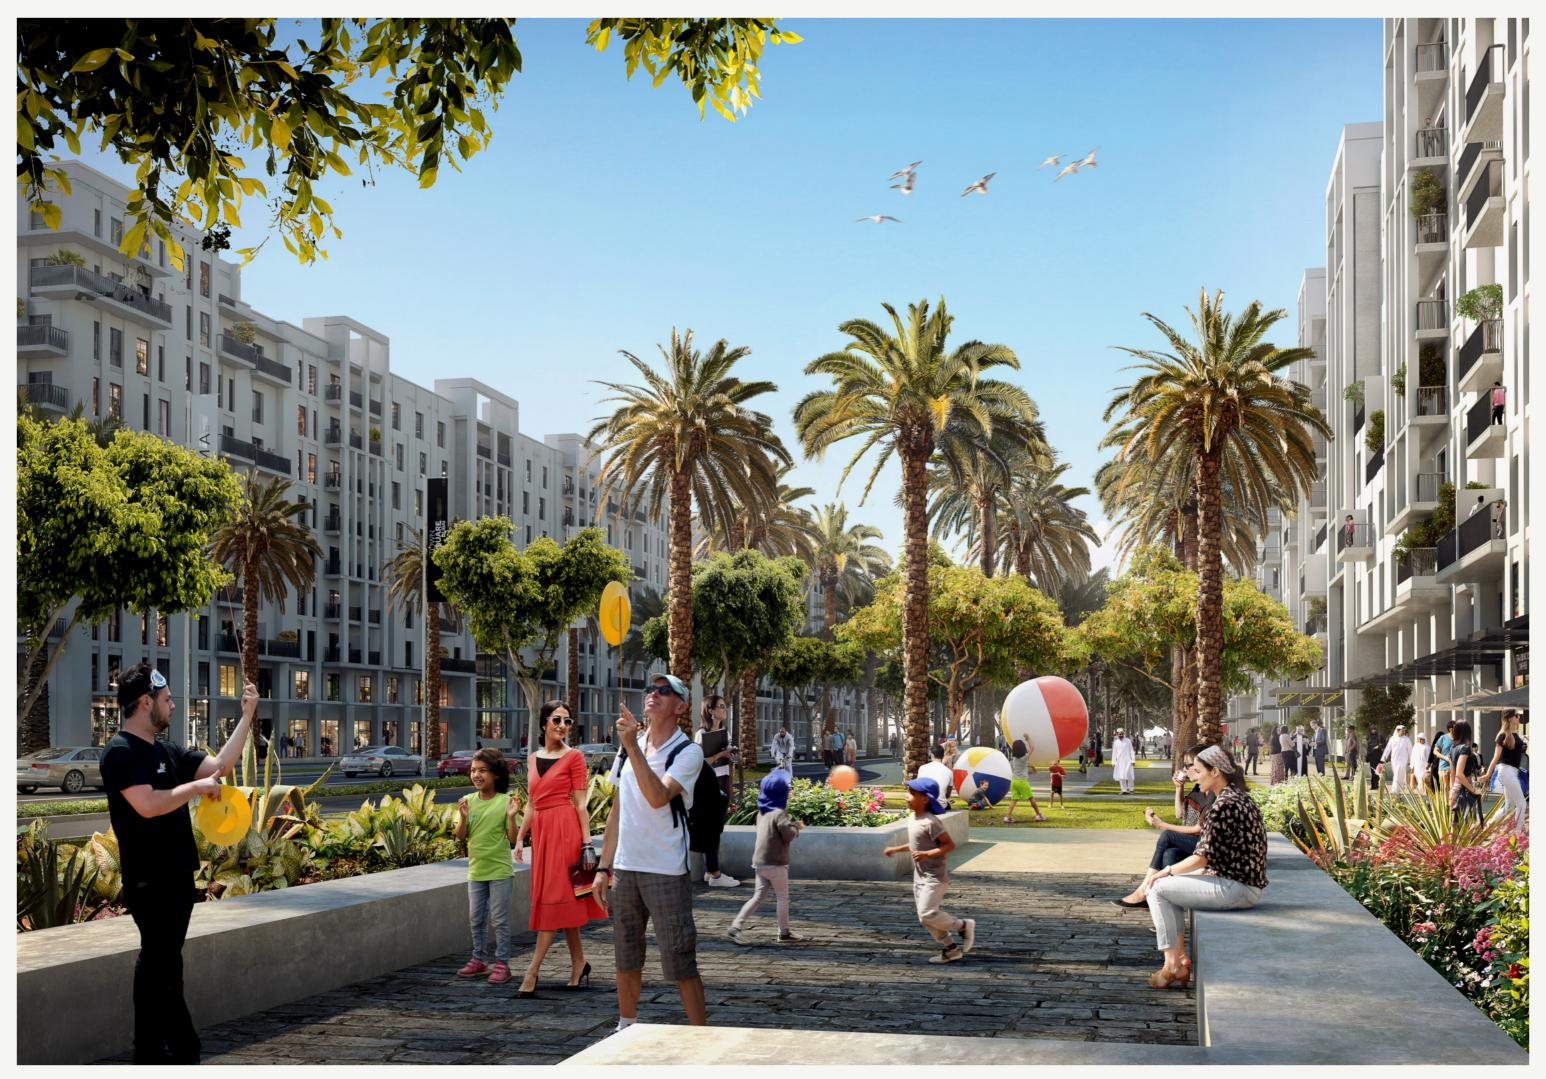

### LIFESTYLE

Town Square Park is an urban green space with vast open lawns, interactive kids play areas that also hosts community enagement pop ups and events.

The 50,000 sqm park is bordered by open-air cafés, hundreds of retail outlets, invigorating jogging trails and a whole lot more amenities for its residents to enjoy.