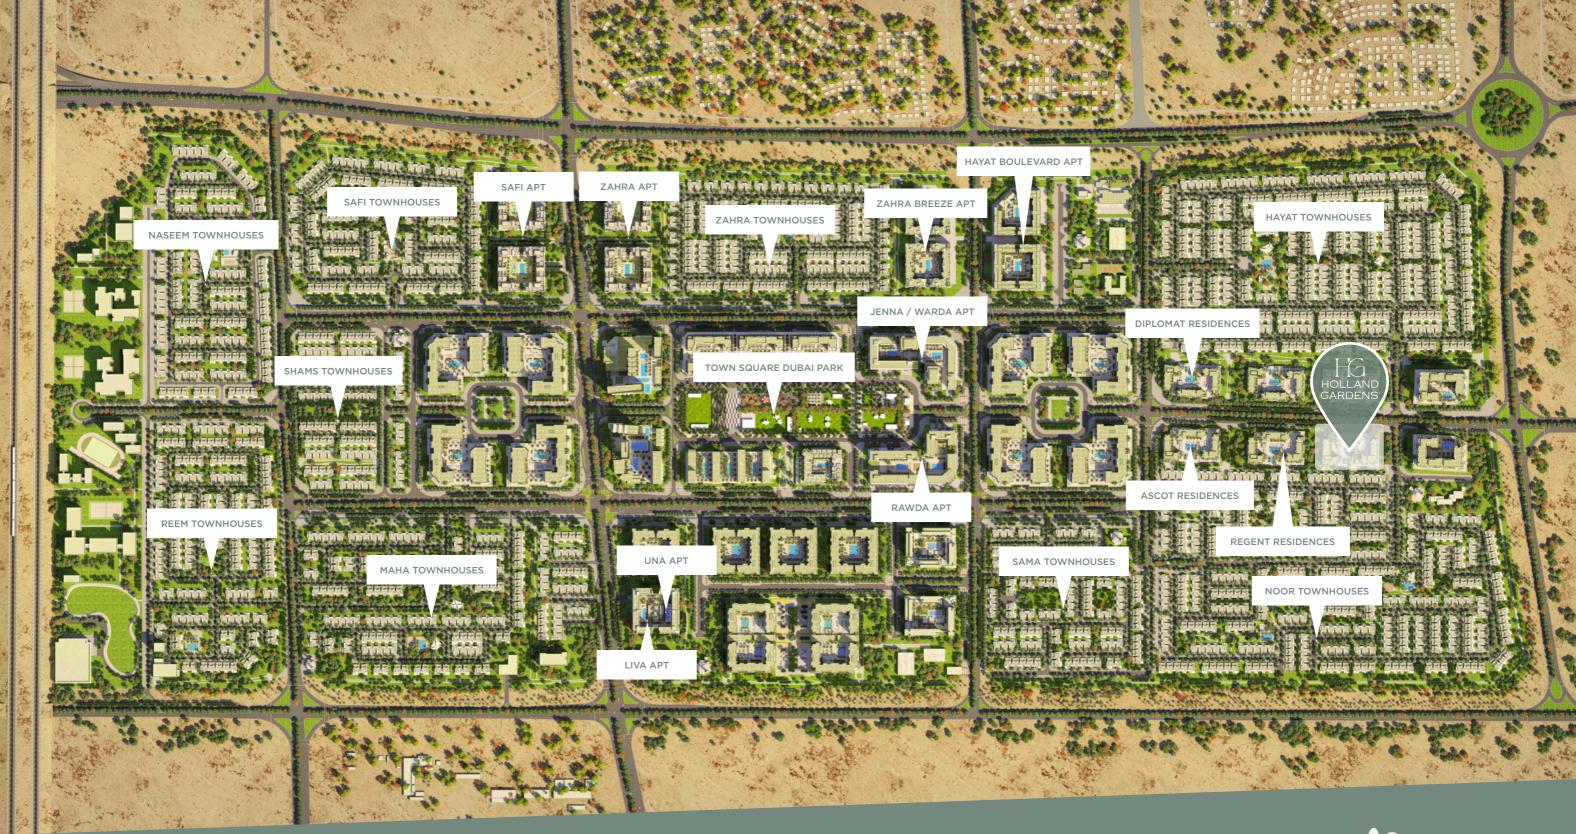

#### TOWN **SQUARE DUBAI**

With a central park and landscaped green spaces, the community offers a perfect setting for a healthy and peaceful lifestyle.

Surrounded by jogging trails, cycle lanes, cafes, restaurants and convenience retail - Town Square has everything you need as energy & warmth permeates every corner!

## LOCATION PROXIMITIES

28 MIN

THE DUBAL MALL

29 MIN

BURJ AL ARAB

24 MIN

DUBAI MARINA

27 MIN

DISTRICT 2020 20 MIN

2020 DWC AIRPORT 25 MIN

Every detail has been meticulously curated to create an environment that is both aesthetically pleasing and functional, offering a truly exceptional living experience.