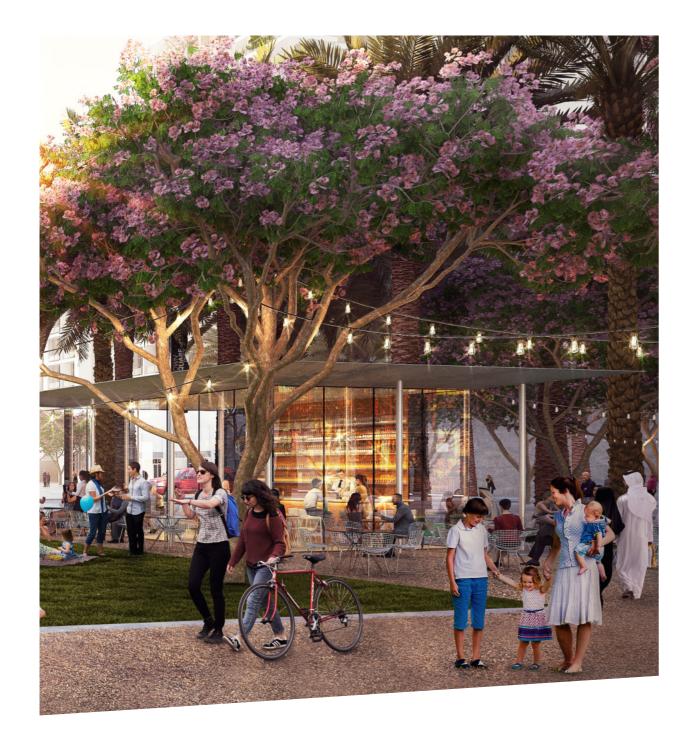

#### TOWN **SQUARE DUBAI**

With a central park and landscaped green spaces, the community offers a perfect setting for a healthy and peaceful lifestyle.

Surrounded by jogging trails, cycle lanes, cafes, restaurants and convenience retail - Town Square has everything you need as energy & warmth permeates every corner!

### LIFESTYLE

Town Square Park is an urban green space with vast open lawns, interactive kids play areas that also hosts community enagement pop ups and events.

The 50,000 sqm park is bordered by open-air cafés, hundreds of retail outlets, invigorating jogging trails and a whole lot more amenities for its residents to enjoy.