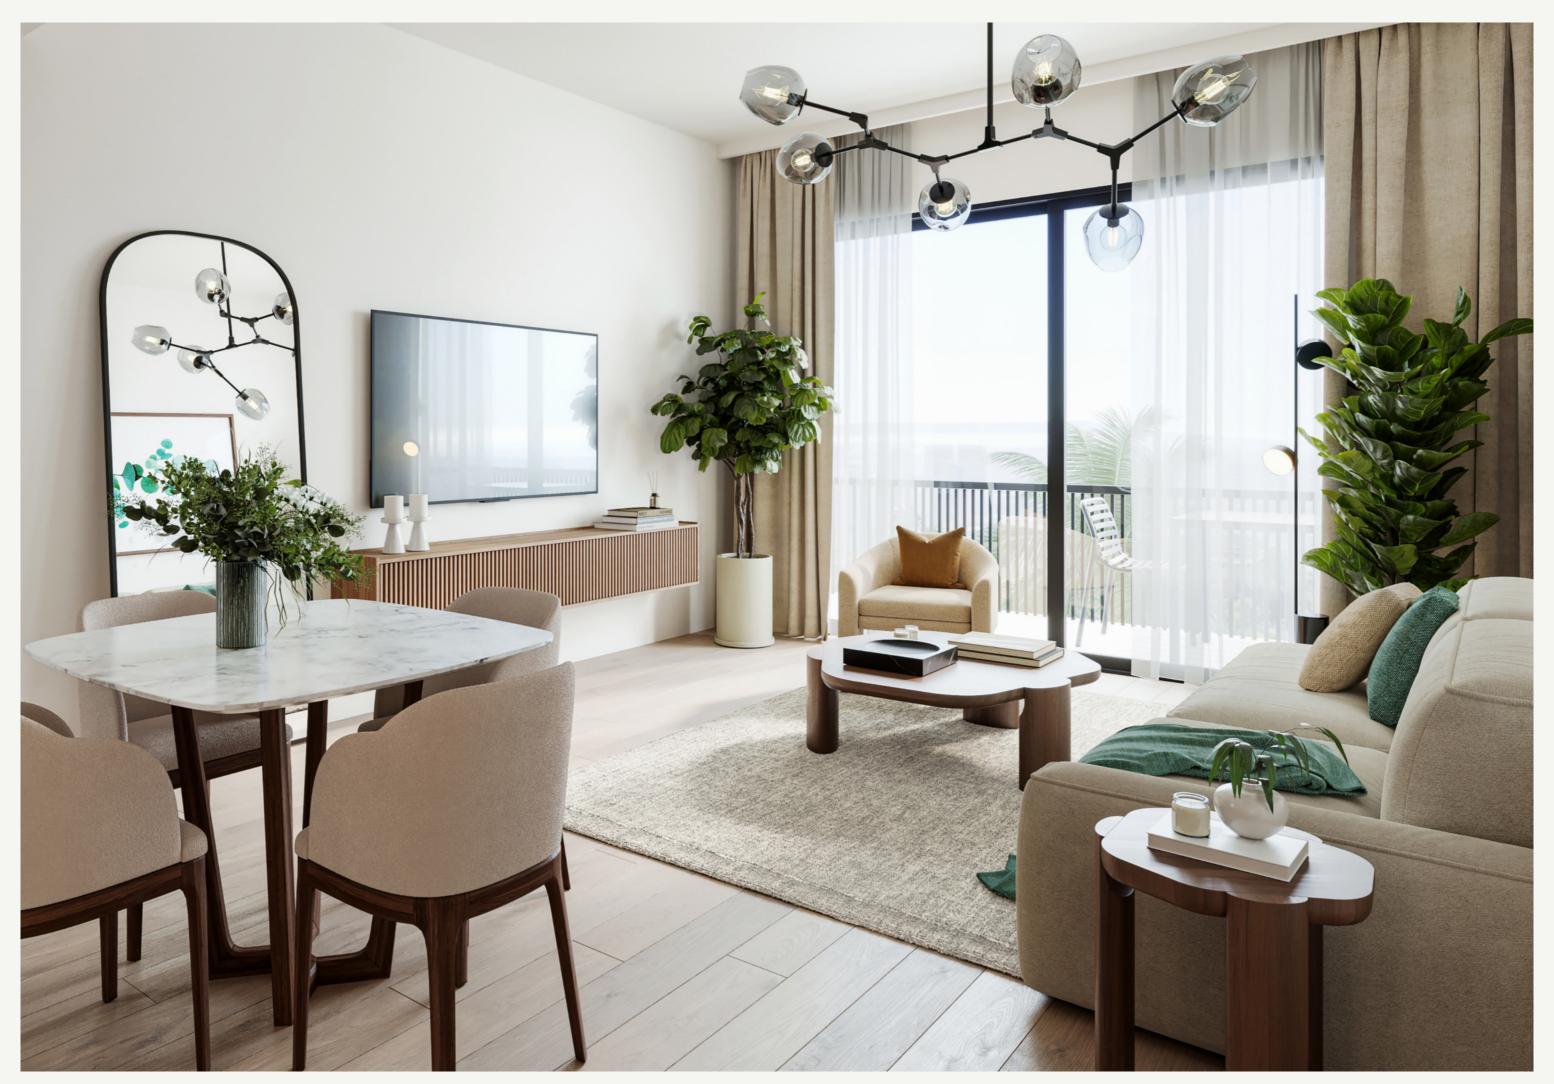

# IMMERSE YOURSELF IN TIMELESS INTERIOR ELEGANCE

Living and dining areas offer abundant natural light. Bedrooms are furnished with glazed porcelain floors and in-built wardrobes whereas master bedrooms have an en-suite bathroom.

The kitchen is a chef's dream, with state-ofthe-art appliances, ample storage, and sleek, modern finishing which includes stain proof prep counters, overhead cabinets & glazed porcelain tile flooring.

NSHAMA | HOLLAND GARDENS 11

The facade design has a contemporary approach to ensure warm interiors with natural lighting.