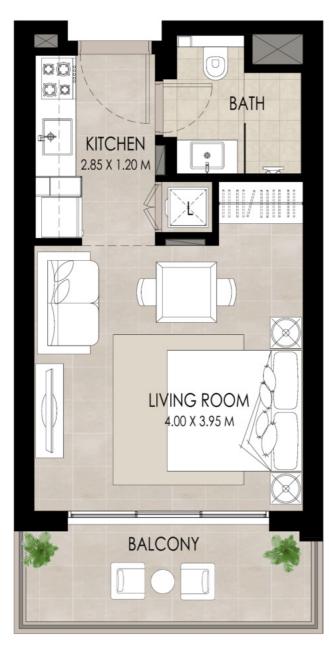

### STUDIO | TYPE A

| SUITE AREA          | 30.01 Sq.m / 323.02 Sq.ft |
|---------------------|---------------------------|
| BALCONY AREA        | 7.36 Sq.m / 79.22 Sq.ft   |
| TOTAL BUILT-UP AREA | 37.37 Sa.m / 402.25 Sa.ft |

\*Balcony sizes vary