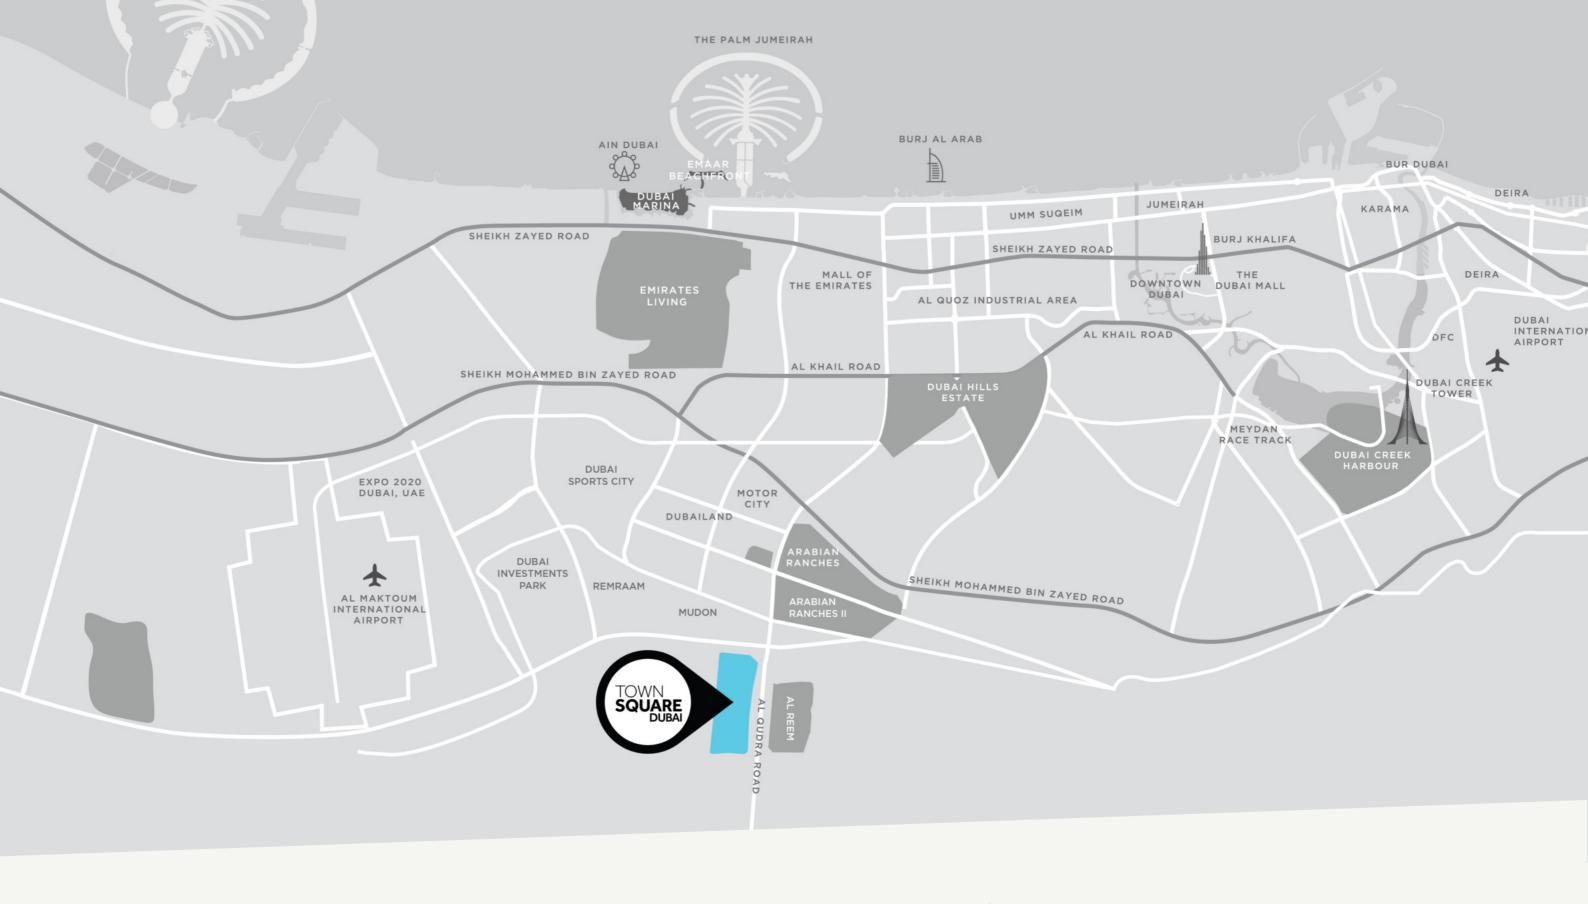

## LOCATION PROXIMITIES

28 MIN

THE DUBAL MALL

29 MIN

BURJ AL ARAB

24 MIN

DUBAI MARINA

27 MIN

DISTRICT 2020 20 MIN

2020 DWC AIRPORT 25 MIN

Every detail has been meticulously curated to create an environment that is both aesthetically pleasing and functional, offering a truly exceptional living experience.