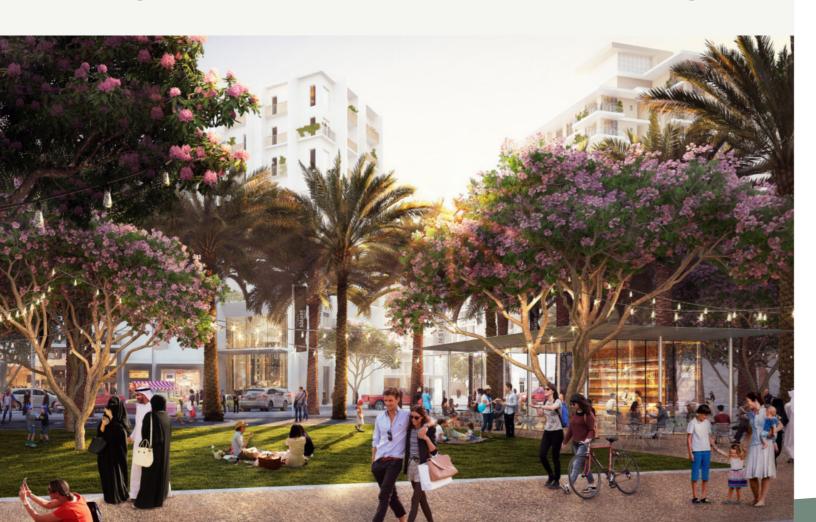

#### TOWN **SQUARE DUBAI**

With a central park and landscaped green spaces, the community offers a perfect setting for a healthy and peaceful lifestyle.

Surrounded by jogging trails, cycle lanes, cafes, restaurants and convenience retail - Town Square has everything you need as energy & warmth permeates every corner!

### LIFESTYLE

Town Square Park is an urban green space with vast open lawns, interactive kids play areas that also hosts community enagement pop ups and events.

The 50,000 sqm park is bordered by open-air cafés, hundreds of retail outlets, invigorating jogging trails and a whole lot more amenities for its residents to enjoy.