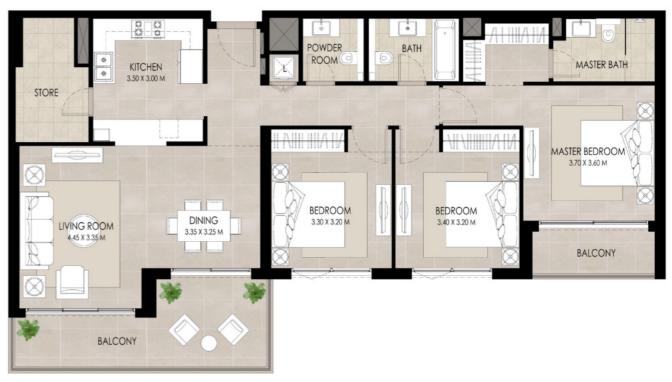

### 3 BEDROOM | TYPE B

 SUITE AREA
 120.51 Sq.m / 1297.16 Sq.ft

 BALCONY AREA
 20.66 Sq.m / 222.38 Sq.ft

 TOTAL BUILT-UP AREA
 141.17 Sq.m / 1519.54 Sq.ft

\*Balcony sizes vary