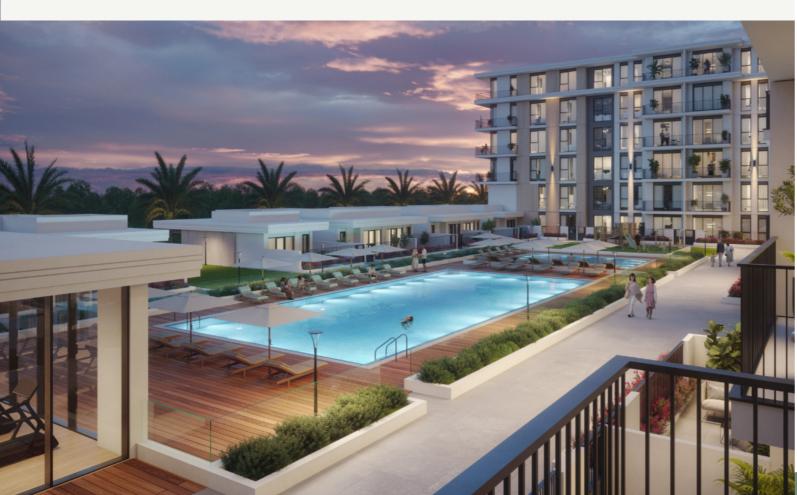

### **FACILITIES**

Live in a home where a variety of wellness, entertainment and leisure options are just a step away.

Holland Gardens at Town Square Dubai includes retail and F&B outlets on the ground floor, a gorgeous swimming pool, kids play areas in the courtyard, premium gym, and all amenities one would expect from a world-class residential address.

### LIFESTYLE

Town Square Park is an urban green space with vast open lawns, interactive kids play areas that also hosts community enagement pop ups and events.

The 50,000 sqm park is bordered by open-air cafés, hundreds of retail outlets, invigorating jogging trails and a whole lot more amenities for its residents to enjoy.