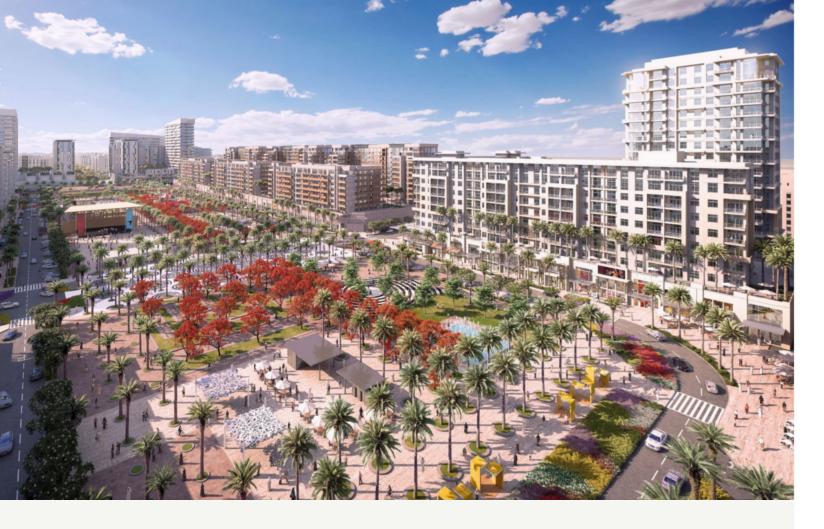

#### TOWN **SQUARE DUBAI**

With a central park and landscaped green spaces, the community offers a perfect setting for a healthy and peaceful lifestyle.

Surrounded by jogging trails, cycle lanes, cafes, restaurants and convenience retail - Town Square has everything you need as energy & warmth permeates every corner!

### LIFESTYLE

Town Square Park is an urban green space with vast open lawns, interactive kids play areas that also hosts community enagement pop ups and events.

The 50,000 sqm park is bordered by open-air cafés, hundreds of retail outlets, invigorating jogging trails and a whole lot more amenities for its residents to enjoy.