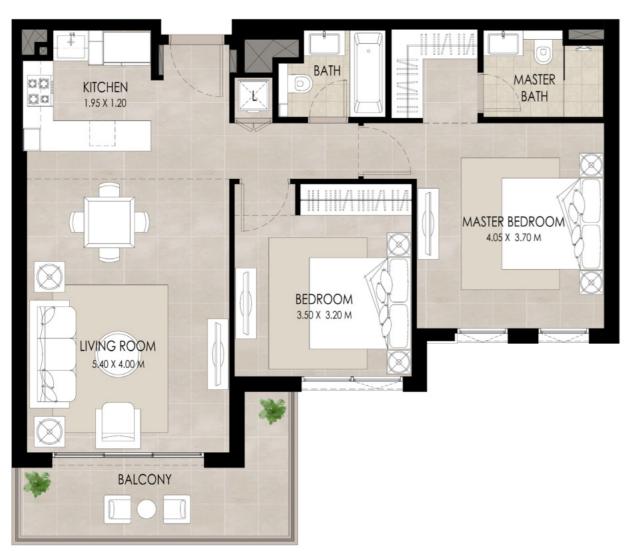

### 2 BEDROOM | TYPE F

| 82.94 Sq.m / 892.76 Sq.ft  | SUITE AREA          |
|----------------------------|---------------------|
| 10.53 Sq.m / 113.34 Sq.ft  | BALCONY AREA        |
| 93.47 Sa.m / 1006.10 Sa.ft | TOTAL BUILT-UP AREA |

\*Balcony sizes vary