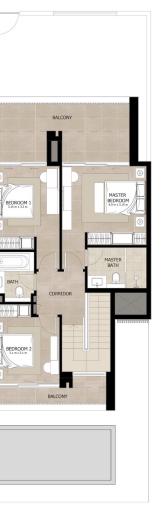

# 3 BEDROOM + MAID'S MID UNIT - TYPE 3A + 3AM

| AREA                | MIN (SQ.FT) | MAX (SQ.FT) |
|---------------------|-------------|-------------|
| TOTAL BUILT-UP AREA | 2111.23     | 2149.12     |

First Floor