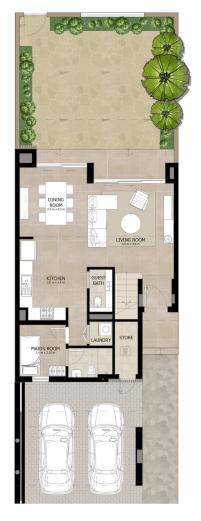

#### 3 BEDROOM + MAID'S MID UNIT - TYPE 3B + 3BM

| AREA                | MIN (SQ.FT) | MAX (SQ.FT) |
|---------------------|-------------|-------------|
| TOTAL BUILT-UP AREA | 2034.38     | 2041.91     |

Ground Floor

First Floor