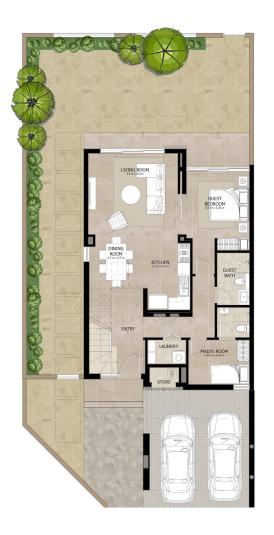

# 3 BEDROOM + MAID'S MID UNIT - TYPE 3A + 3AM

| AREA                | MIN (SQ.FT) | MAX (SQ.FT) |
|---------------------|-------------|-------------|
| TOTAL BUILT-UP AREA | 2111.23     | 2149.12     |

Ground Floor

First Floor