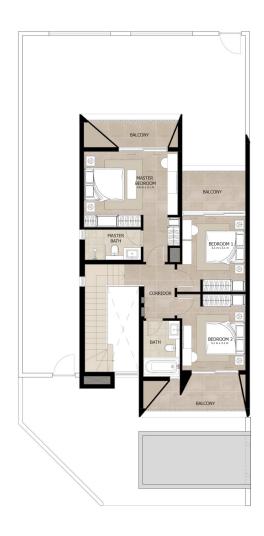

### 4 BEDROOM + MAID'S END UNIT - TYPE 4A + 4AM

| AREA                | MIN (SQ.FT) | MAX (SQ.FT) |
|---------------------|-------------|-------------|
| TOTAL BUILT-UP AREA | 2321.56     | 2321.67     |

Ground Floor First Floor

First Floor