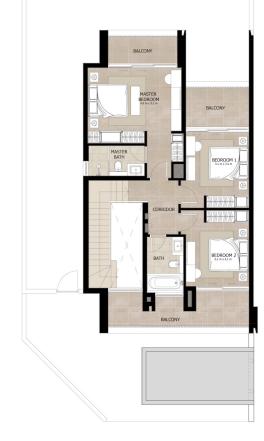

# 3 BEDROOM + MAID'S MID UNIT - TYPE 3A + 3AM

| AREA                | MIN (SQ.FT) | MAX (SQ.FT) |
|---------------------|-------------|-------------|
| TOTAL BUILT-UP AREA | 2111.23     | 2149.12     |

First Floor