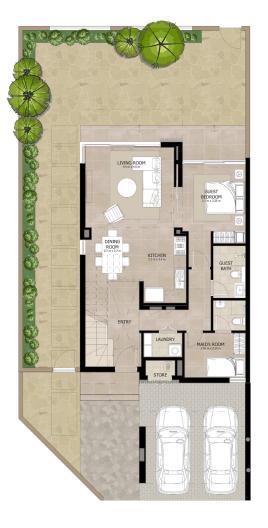

### 4 BEDROOM + MAID'S END UNIT - TYPE 4A + 4AM

| AREA                | MIN (SQ.FT) | MAX (SQ.FT) |
|---------------------|-------------|-------------|
| TOTAL BUILT-UP AREA | 2321.56     | 2321.67     |

Ground Floor First Floor