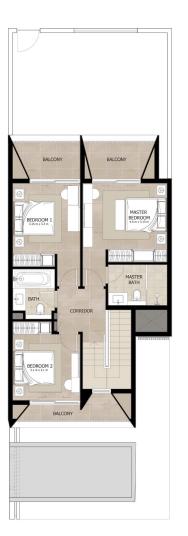

#### 3 BEDROOM + MAID'S MID UNIT - TYPE 3B + 3BM

| AREA                | MIN (SQ.FT) | MAX (SQ.FT) |
|---------------------|-------------|-------------|
| TOTAL BUILT-UP AREA | 2034.38     | 2041.91     |

Ground Floor

First Floor