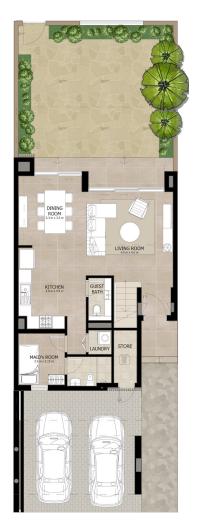

# 3 BEDROOM + MAID'S MID UNIT - TYPE 3A + 3AM

| AREA                | MIN (SQ.FT) | MAX (SQ.FT) |
|---------------------|-------------|-------------|
| TOTAL BUILT-UP AREA | 2111.23     | 2149.12     |

First Floor

Ground Floor

First Floor