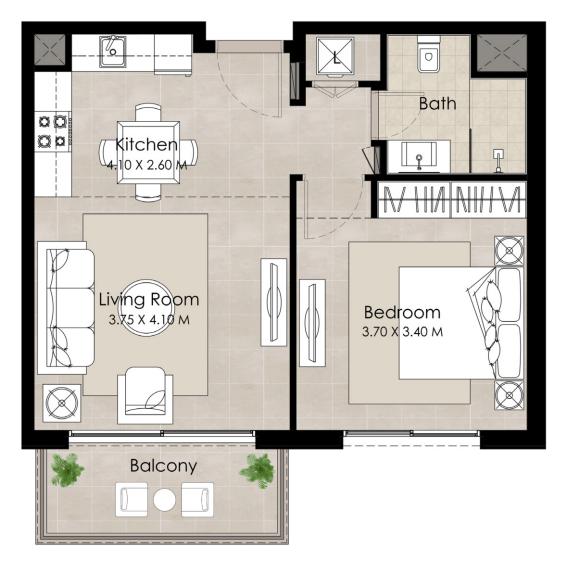

#### Unit Type A

| AREA                |                           |
|---------------------|---------------------------|
| SUITE               | 51.85 Sq.m / 558.06 Sq.ft |
| BALCONY             | 6.4 Sq.m / 68.88 Sq.ft    |
| TOTAL BUILT-UP AREA | 58.25 Sq.m / 626.94 Sq.ft |

\*Balcony sizes vary