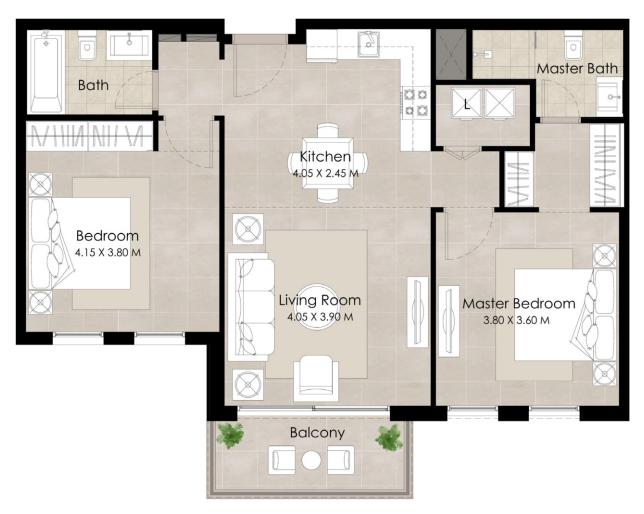

#### Unit Type D

| AREA                |                           |
|---------------------|---------------------------|
| SUITE               | 83.69 Sq.m / 900.75 Sq.ft |
| BALCONY             | 6.4 Sq.m / 68.88 Sq.ft    |
| TOTAL BUILT-UP AREA | 90.09 Sq.m / 969.63 Sq.ft |

\*Balcony sizes vary