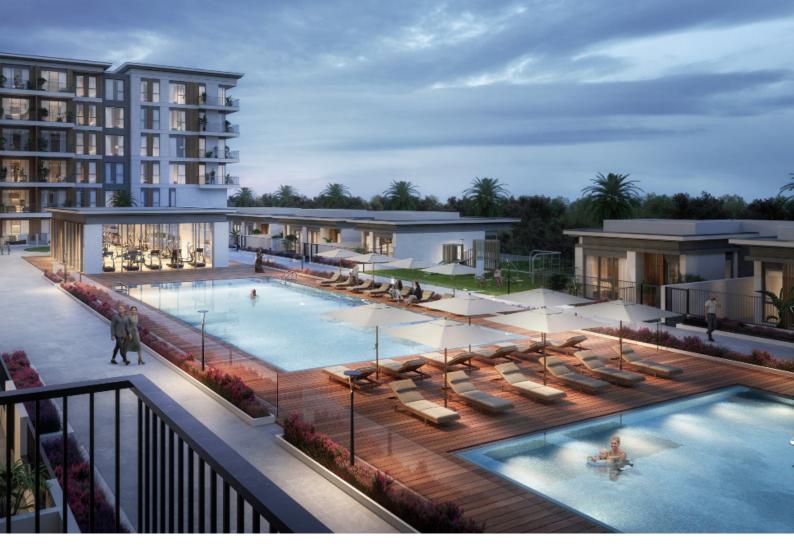

## **Facilities**

Live in a home where a variety of wellness, entertainment and leisure options are just a step away.

THE REGENT Residences at Town Square Dubai includes retail and F&B outlets on the ground floor, a gorgeous swimming pool, kids play areas in the courtyard, premium gyms, and all amenities one would expect from a world-class residential address.