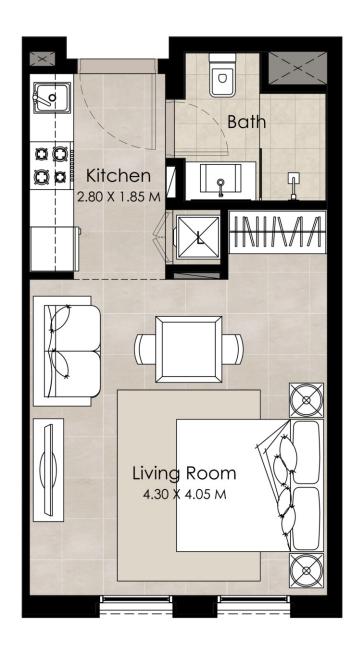

#### STUDIO Unit Type A

| AREA                |                           |
|---------------------|---------------------------|
| SUITE               | 31.26 Sq.m / 336.48 Sq.ft |
| TOTAL BUILT-UP AREA | 31.26 Sq.m / 336.48 Sq.ft |