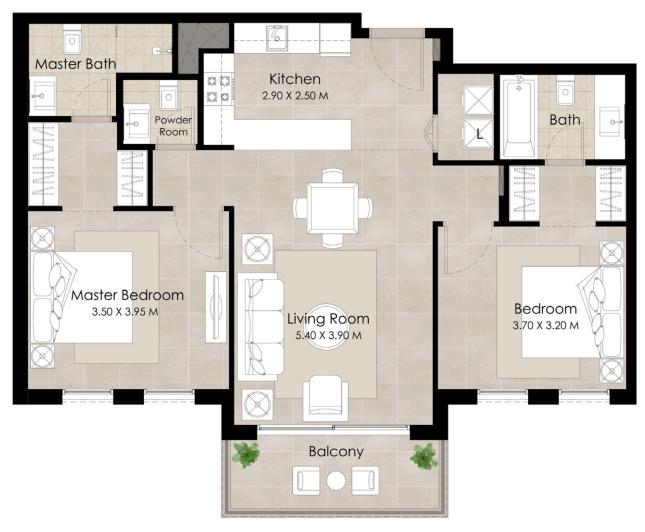

#### Unit Type A

| AREA                |                             |
|---------------------|-----------------------------|
| SUITE               | 87.99 Sq.m / 947.03 Sq.ft   |
| BALCONY             | 19.52 Sq.m / 210.09 Sq.ft   |
| TOTAL BUILT-UP AREA | 107.51 Sq.m / 1157.13 Sq.ft |

<sup>\*</sup>Balcony sizes vary