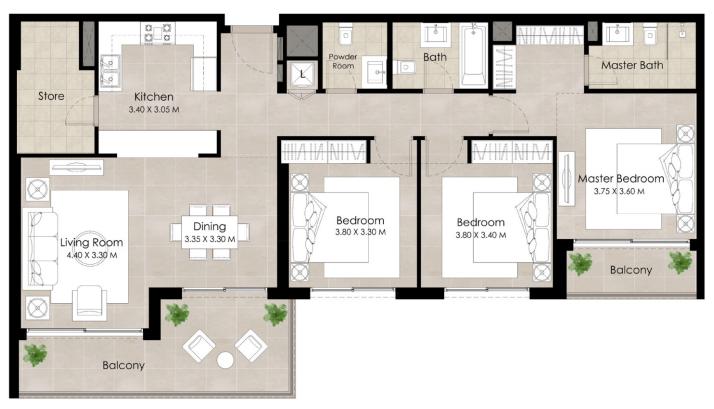

#### Unit Type B

| AREA                |                             |
|---------------------|-----------------------------|
| SUITE               | 120.51 Sq.m / 1297.04 Sq.ft |
| BALCONY             | 21.03 Sq.m / 226.34 Sq.ft   |
| TOTAL BUILT-UP AREA | 141.54 Sq.m / 1523.39 Sq.ft |

<sup>\*</sup>Balcony sizes vary