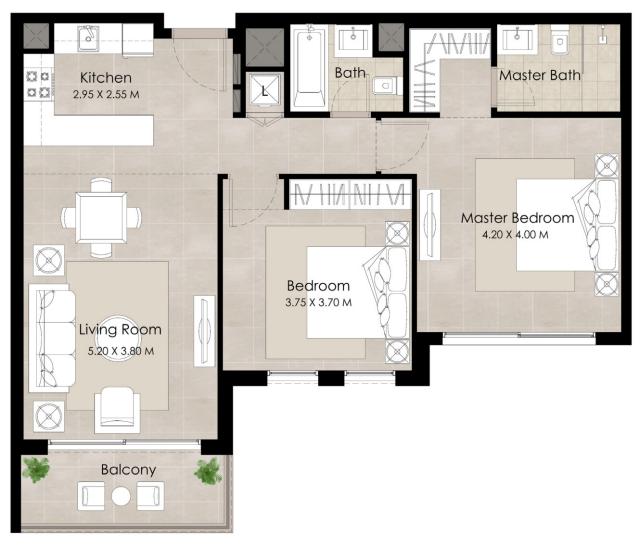

#### Unit Type D

| AREA                |                           |
|---------------------|---------------------------|
| SUITE               | 83.69 Sq.m / 900.75 Sq.ft |
| BALCONY             | 6.4 Sq.m / 68.88 Sq.ft    |
| TOTAL BUILT-UP AREA | 90.09 Sq.m / 969.63 Sq.ft |

\*Balcony sizes vary