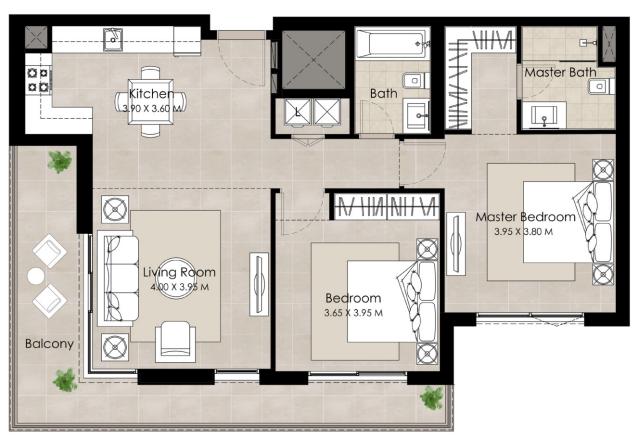

#### Unit Type A

| AREA                |                             |
|---------------------|-----------------------------|
| SUITE               | 87.99 Sq.m / 947.03 Sq.ft   |
| BALCONY             | 19.52 Sq.m / 210.09 Sq.ft   |
| TOTAL BUILT-UP AREA | 107.51 Sq.m / 1157.13 Sq.ft |

<sup>\*</sup>Balcony sizes vary