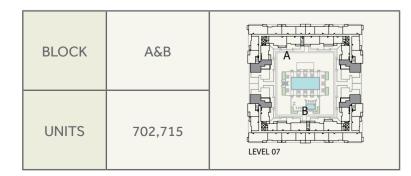

#### **1 BEDROOM** UNIT TYPE 1A-1

SUITE: 51.14sq.m. / 550 sq.ft. BALCONY: 13.53 sq.m. / 146 sq.ft. TOTAL BUILT UP AREA: 64.67 sq.m. / 696 sq.ft.

| BLOCK | A&B     |  |
|-------|---------|--|
| UNITS | 409,410 |  |