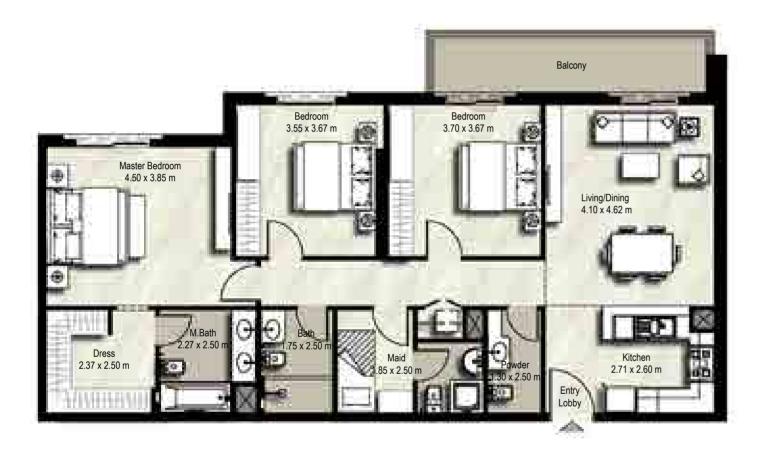

SUITE: 78.12 sq.m. / 841 sq.ft. BALCONY: 3.96 sq.m. / 43 sq.ft. TOTAL BUILT UP AREA: 82.08 sg.m. / 884 sg.ft.

> Balcony Bedroom Ð 4.00 x 3.05 m Living/Dining 4.00 x 3.50 m  $\oplus$ Master Bedroom 3.90 x 4.30 m Kitchen 4.00x 2.95 m Lobby 1