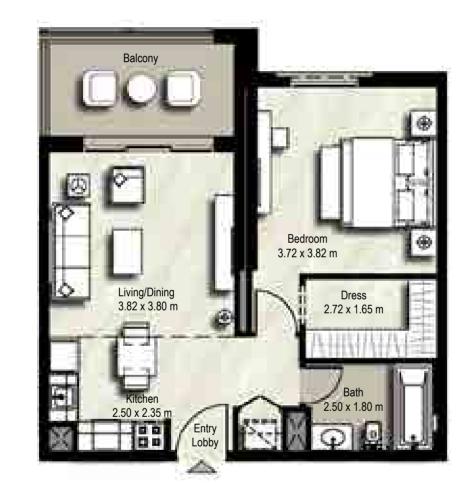

## ZAHRA II APARTMENTS

Level 06

#### **1 BEDROOM** UNIT TYPE 1A-1

SUITE: 51.14sq.m. / 550 sq.ft. BALCONY: 13.53 sq.m. / 146 sq.ft. TOTAL BUILT UP AREA: 64.67 sq.m. / 696 sq.ft.

| BLOCK | A&B     |  |
|-------|---------|--|
| UNITS | 409,410 |  |