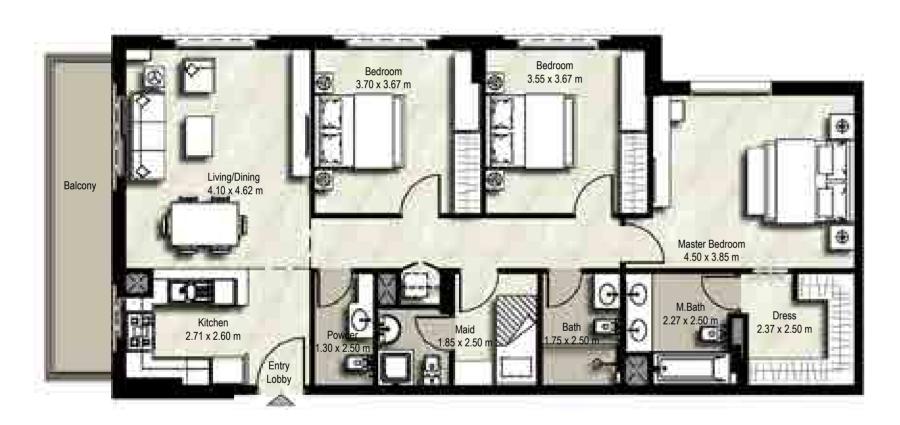

#### A MODERN CLASSIC

Classical architecture meets contemporary design in Zahra Apartments. Purposefully designed to give you the convenience and comfort you need, each apartment's intuitive floor plan give you plenty of room to arrange your living space the way you like.

### YOUR HOME

Soothing ceramic tile floors and noise isolating windows make your bedroom an oasis of calm. In-built wardrobes and an en-suite bathroom maintain a discreet presence.

The bathroom walls have accent features and ceramic tiled floors, vanity counters with storage space, bathtub with shower and water-conserving flush mechanisms.

The open layout kitchen has scratch and stain proof prep counters, overhead cabinets and hygienic ceramic tile flooring.

The living and dining areas are flooded with abundant natural light and are generously spaced for entertaining and recreation.