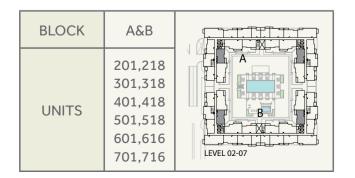

#### STUDIO UNIT TYPE ST-B

SUITE: 30.38 sq.m. / 327 sq.ft. BALCONY: 0.00 sq.m. / 0 sq.ft. TOTAL BUILT UP AREA: 30.38 sq.m. / 327 sq.ft. **ZAHRA II APARTMENTS** TOWN Square Dubai

| BLOCK | A                  | В                                        |          |
|-------|--------------------|------------------------------------------|----------|
| UNITS | 109,110<br>111,112 | 108,109<br>110,111<br>112,113<br>114,115 | LEVEL 01 |