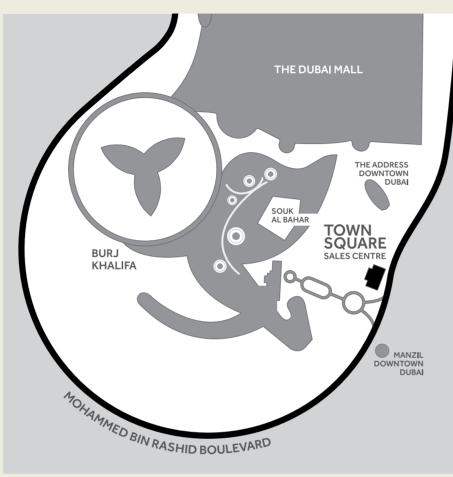

# LOCATION

Nestled amidst comforting greenery, Zahra Apartments, located in Town Square is situated at the intersection of Al Qudra Road and Emirates Road. It's 21 minutes from Al Maktoum International Airport, 22 minutes from The Dubai Mall and will be well-connected via Etihad Rail and bus connections.

#### VISIT US

Town Square Sales Centre Mohammed Bin Rashid Boulevard Downtown Dubai UAE