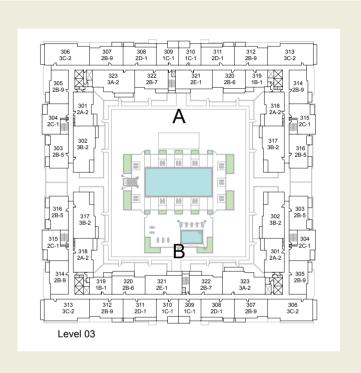

forting greenery, Zahra Apartments, located in Town Square is situated at the intersection of Al Qudra Road and Emirates Road. It's 21 minutes from Al Maktoum International Airport, 22 minutes from The Dubai Mall and will be well-connected via Etihad Rail and bus connections.

Ask our sales people about a Zahra Apartment today and see how you can make it yours.

#### VISIT US

Town Square Sales Centre Mohammed Bin Rashid Boulevard Downtown Dubai UAE

#### CALL US

800-NSHAMA (Toll Free UAE) or +971 4 366 1682 (International)

Follow us on:

f TownSquareDXB TownSquareDXB TownSquareDXB

#### #YourTownSquare

Learn more at nshama.ae Contact us at info@nshama.ae



SALES CENTRE LOCATION



# $\Delta T$ YOUR DRTC 1





# TOWN SQUARE DUBAI

ZAHRA TOWNHOUSES 🔺











## ZAHRA II APARTMENTS









Level 06

#### STUDIO UNIT TYPE ST-B

SUITE: 30.38 sq.m. / 327 sq.ft. BALCONY: 0.00 sq.m. / 0 sq.ft. TOTAL BUILT UP AREA: 30.38 sq.m. / 327 sq.ft. **ZAHRA II APARTMENTS** TOWN Square Dubai





| BLOCK | A                  | В                                        |          |
|-------|--------------------|------------------------------------------|----------|
| UNITS | 109,110<br>111,112 | 108,109<br>110,111<br>112,113<br>114,115 | LEVEL 01 |

#### Disclaimer

1. All room dimensions are in metric and measured to structural elements and exclude wall finishes and construction tolerances. 2. All dimensions have been provided by our consultant architects. 3. All materials, dimensions, drawings features and amenities are approximate at the time of printing. 4. Actual area may vary fro