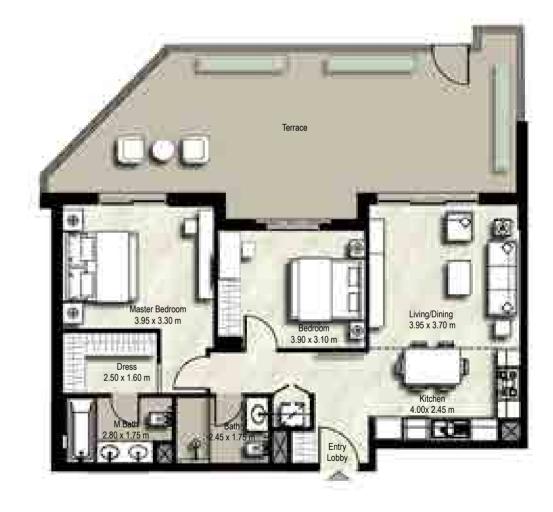

#### **3 BEDROOMS** UNIT TYPE 3B-1

SUITE: 118.70 sq.m. / 1,278 sq.ft. BALCONY: 91.09 sq.m. / 980 sq.ft. TOTAL BUILT UP AREA: 209.79 sq.m. / 2,258 sq.ft.

| BLOCK | A       | В       |  |
|-------|---------|---------|--|
| UNITS | 102,118 | 102,121 |  |

### **3 BEDROOMS** UNIT TYPE 3B-2

SUITE: 118.61 sq.m. / 1,277 sq.ft. BALCONY: 13.42 sq.m. / 144 sq.ft. TOTAL BUILT UP AREA: 132.03 sq.m. / 1,421 sq.ft.

## **ZAHRA II APARTMENTS** TOWN Square Dubai

| BLOCK | A&B                                      |             |
|-------|------------------------------------------|-------------|
| UNITS | 202,217<br>302,317<br>402,417<br>502,517 | LEVEL 03-05 |