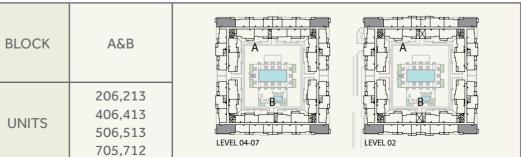

## ZAHRA II APARTMENTS

Level 06

#### STUDIO UNIT TYPE ST-B

SUITE: 30.38 sq.m. / 327 sq.ft. BALCONY: 0.00 sq.m. / 0 sq.ft. TOTAL BUILT UP AREA: 30.38 sq.m. / 327 sq.ft. **ZAHRA II APARTMENTS** TOWN Square Dubai

| BLOCK | A                  | В                                        |          |
|-------|--------------------|------------------------------------------|----------|
| UNITS | 109,110<br>111,112 | 108,109<br>110,111<br>112,113<br>114,115 | LEVEL 01 |