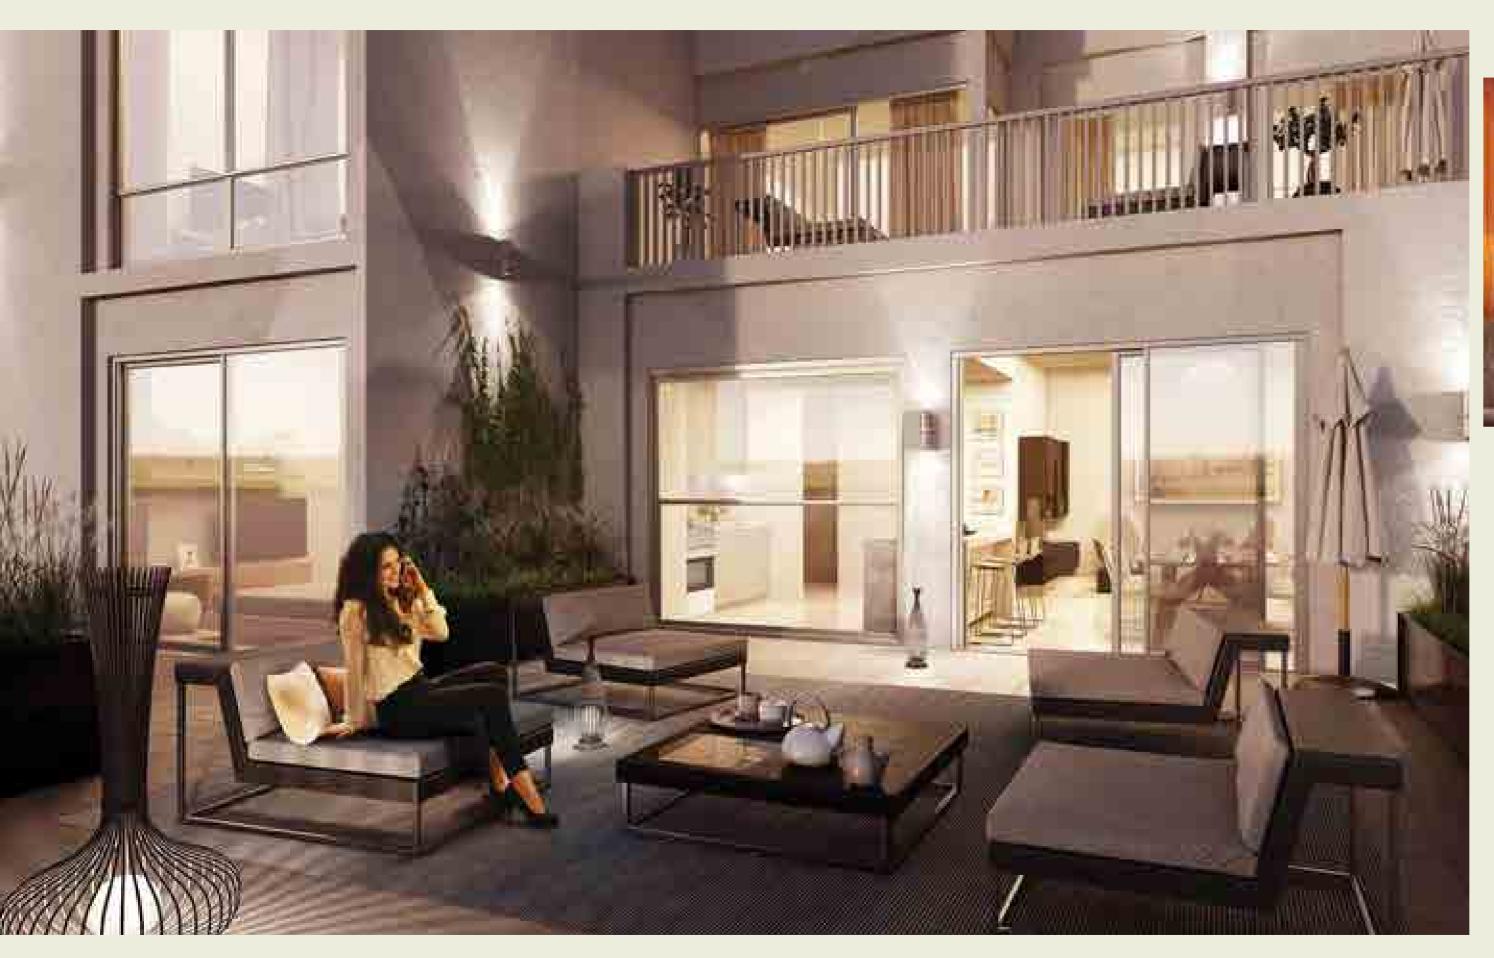

### REJUVENATION IN EVERY STEP

It's a different world the moment you enter the building. Walk through an airy double-height lobby with mashrabiya screens that offer soothing natural ventilation. Mingle with familiar fellow residents in the courtyard. Retire to the large sunning deck for some me-time. Swim a few vigorous laps. Fancy a workout? You have a choice of two gyms. Just take your time to rediscover your inner balance and harmony.

The open layout kitchen has scratch and stain proof prep counters, overhead cabinets and hygienic ceramic tile flooring.

The living and dining areas are flooded with abundant natural light and are generously spaced for entertaining and recreation.