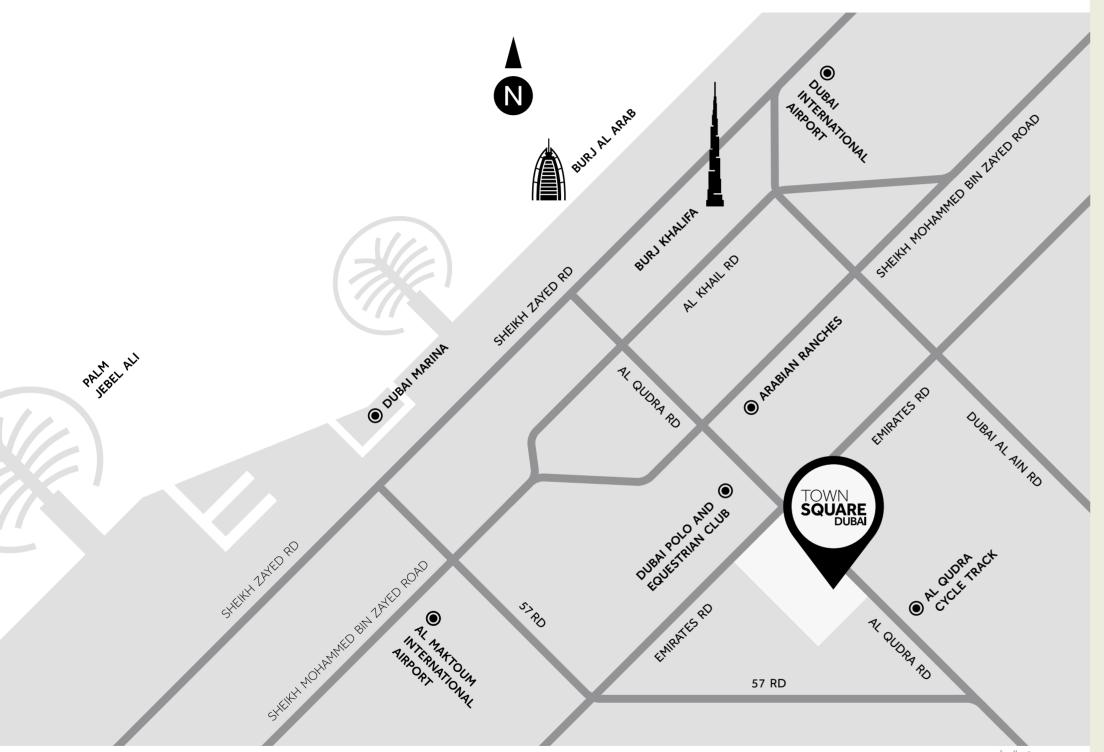

# LOCATION

Nestled amidst comforting greenery, Zahra Apartments, located in Town Square is situated at the intersection of Al Qudra Road and Emirates Road. It's 21 minutes from Al Maktoum International Airport, 22 minutes from The Dubai Mall and will be well-connected via Etihad Rail and bus connections.