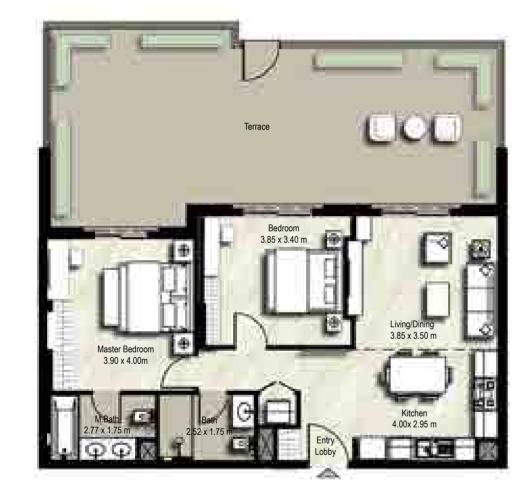

#### **1 BEDROOM** UNIT TYPE 1B-1

SUITE: 48.16 sq.m. / 518 sq.ft. BALCONY: 4.93 sq.m. / 53 sq.ft. TOTAL BUILT UP AREA: 53.09 sq.m. / 571 sq.ft.

| BLOCK | A&B                       |             |
|-------|---------------------------|-------------|
| UNITS | 319,419<br>519,617<br>717 | LEVEL 03-07 |

#### 1 BEDROOM UNIT TYPE 1C-1

SUITE: 56.67 sq.m. / 610 sq.ft. BALCONY: 7.54 sq.m. / 81 sq.ft. TOTAL BUILT UP AREA: 64.21 sq.m. / 691 sq.ft.

**ZAHRA II APARTMENTS** TOWN Square Dubai