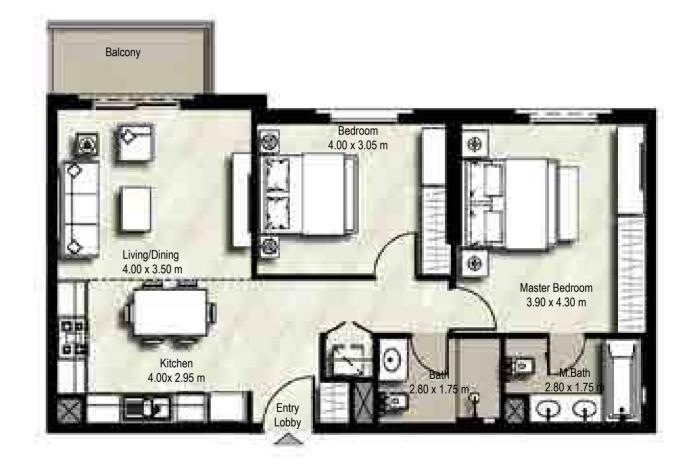

#### A MODERN CLASSIC

Classical architecture meets contemporary design in Zahra Apartments. Purposefully designed to give you the convenience and comfort you need, each apartment's intuitive floor plan give you plenty of room to arrange your living space the way you like.

### YOUR HOME

Soothing ceramic tile floors and noise isolating windows make your bedroom an oasis of calm. In-built wardrobes and an en-suite bathroom maintain a discreet presence.

The bathroom walls have accent features and ceramic tiled floors, vanity counters with storage space, bathtub with shower and water-conserving flush mechanisms.

The open layout kitchen has scratch and stain proof prep counters, overhead cabinets and hygienic ceramic tile flooring.

The living and dining areas are flooded with abundant natural light and are generously spaced for entertaining and recreation.