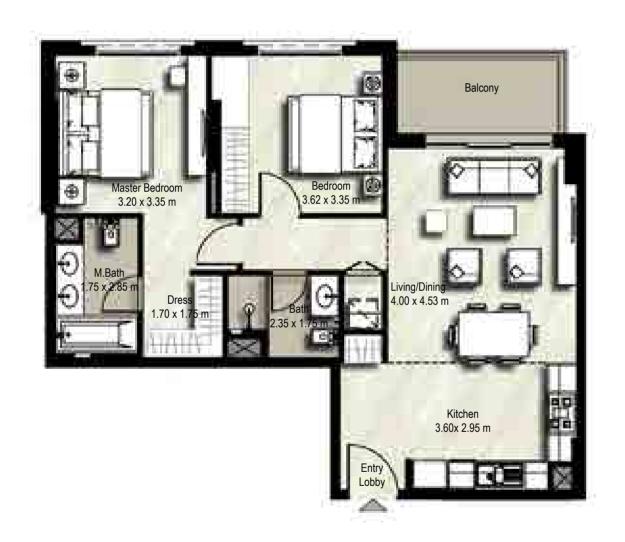

#### 2 BEDROOMS UNIT TYPE 2D-1

SUITE: 78.17 sq.m. / 841 sq.ft. BALCONY: 14.96 sq.m. / 161 sq.ft. TOTAL BUILT UP AREA: 93.13 sq.m. / 1,002 sq.ft.

| BLOCK | A&B     |  |
|-------|---------|--|
| UNITS | 308,311 |  |