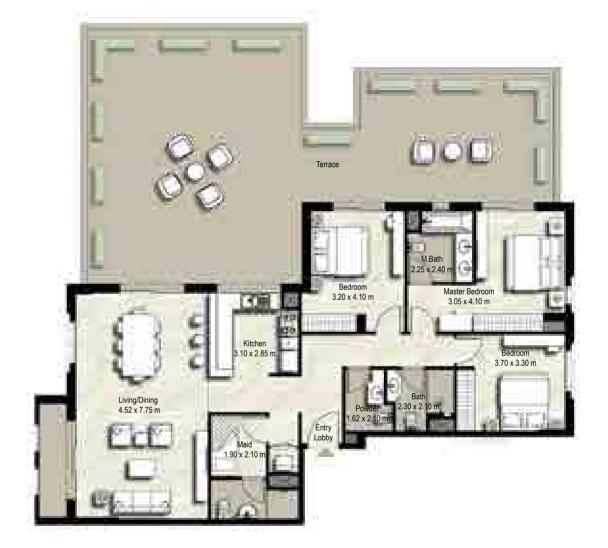

### **3 BEDROOMS** UNIT TYPE 3D-1

SUITE: 130.66 sq.m. / 1,406 sq.ft. BALCONY: 110.64 sq.m. / 1,191 sq.ft. TOTAL BUILT UP AREA: 241.30 sq.m. / 2,597 sq.ft.

| BLOCK | A&B     | LEVEL 06 |
|-------|---------|----------|
| UNITS | 602,615 |          |