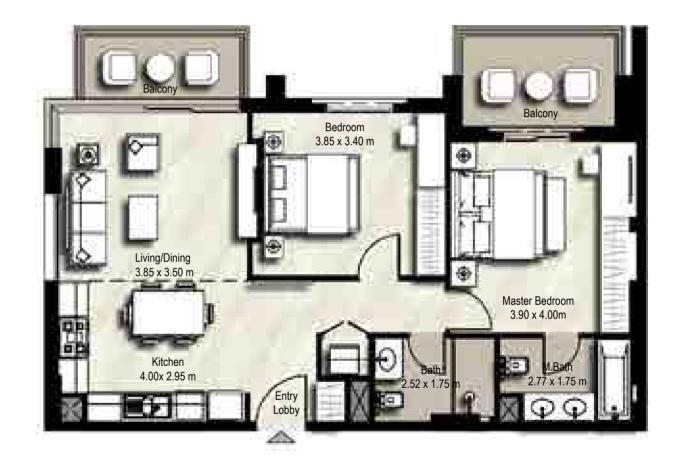

#### A MODERN CLASSIC

Classical architecture meets contemporary design in Zahra Apartments. Purposefully designed to give you the convenience and comfort you need, each apartment's intuitive floor plan give you plenty of room to arrange your living space the way you like.

### YOUR HOME

Soothing ceramic tile floors and noise isolating windows make your bedroom an oasis of calm. In-built wardrobes and an en-suite bathroom maintain a discreet presence.

The bathroom walls have accent features and ceramic tiled floors, vanity counters with storage space, bathtub with shower and water-conserving flush mechanisms.

The open layout kitchen has scratch and stain proof prep counters, overhead cabinets and hygienic ceramic tile flooring.

The living and dining areas are flooded with abundant natural light and are generously spaced for entertaining and recreation.