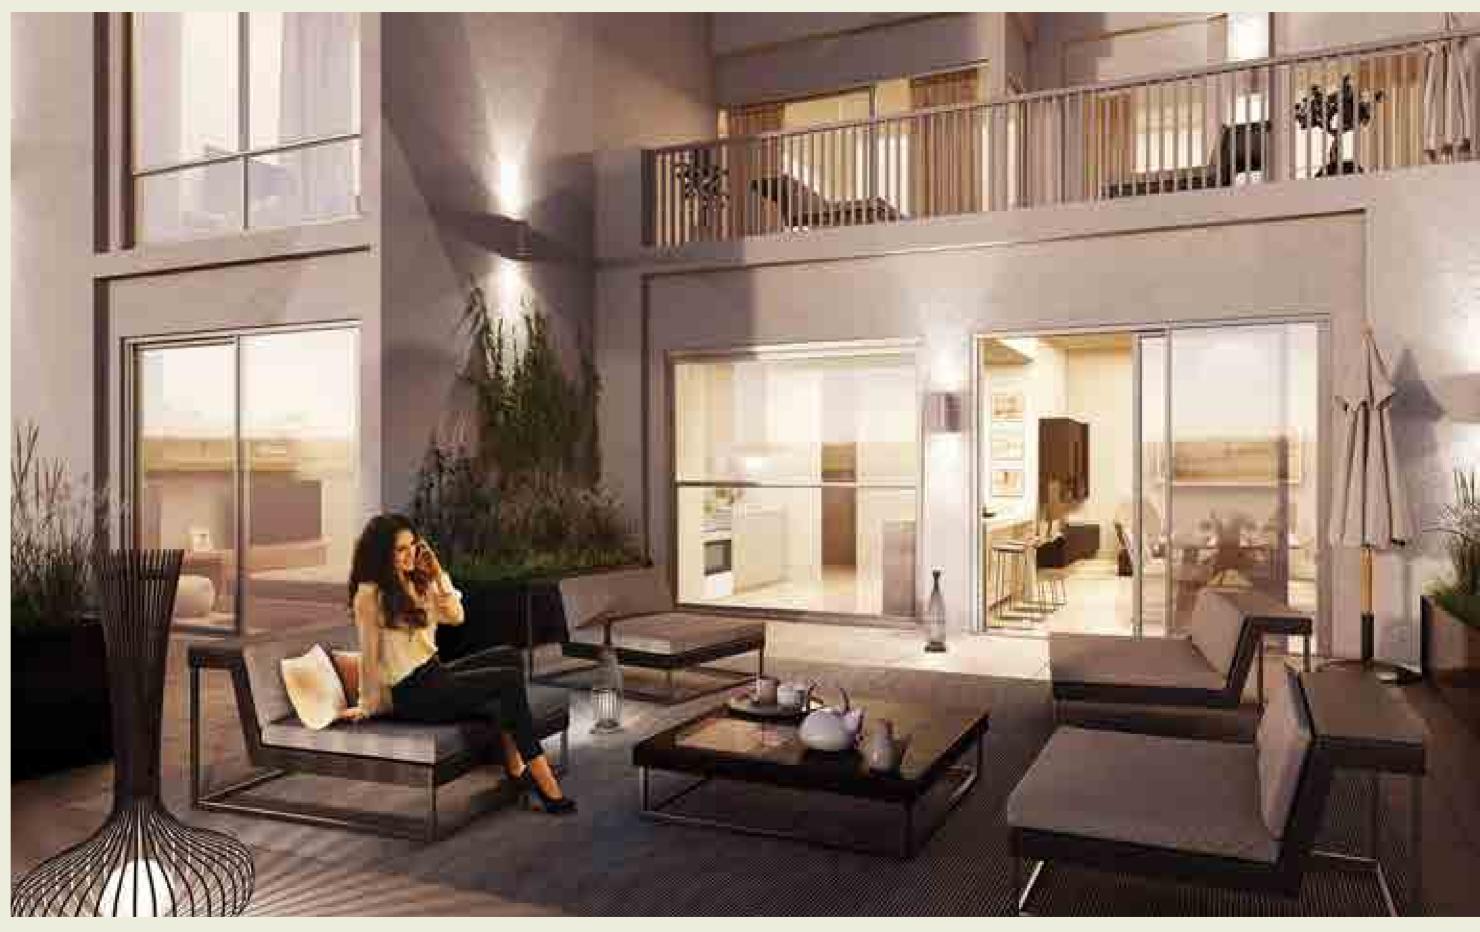

### REJUVENATION IN EVERY STEP

It's a different world the moment you enter the building. Walk through an airy double-height lobby with mashrabiya screens that offer soothing natural ventilation. Mingle with familiar fellow residents in the courtyard. Retire to the large sunning deck for some me-time. Swim a few vigorous laps. Fancy a workout? You have a choice of two gyms. Just take your time to rediscover your inner balance and harmony.

### YOUR HOME

Soothing ceramic tile floors and noise isolating windows make your bedroom an oasis of calm. In-built wardrobes and an en-suite bathroom maintain a discreet presence.

The bathroom walls have accent features and ceramic tiled floors, vanity counters with storage space, bathtub with shower and water-conserving flush mechanisms.