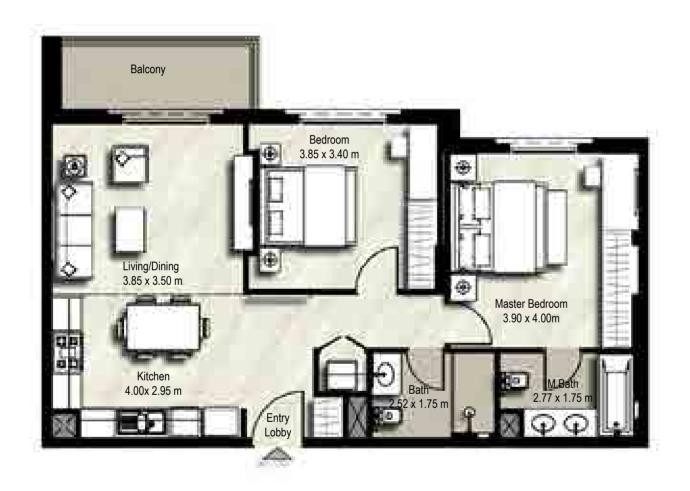

#### **1 BEDROOM** UNIT TYPE 1B-1

SUITE: 48.16 sq.m. / 518 sq.ft. BALCONY: 4.93 sq.m. / 53 sq.ft. TOTAL BUILT UP AREA: 53.09 sq.m. / 571 sq.ft.

| BLOCK | A&B                       |             |
|-------|---------------------------|-------------|
| UNITS | 319,419<br>519,617<br>717 | LEVEL 03-07 |

#### 1 BEDROOM UNIT TYPE 1C-1

SUITE: 56.67 sq.m. / 610 sq.ft. BALCONY: 7.54 sq.m. / 81 sq.ft. TOTAL BUILT UP AREA: 64.21 sq.m. / 691 sq.ft.

**ZAHRA II APARTMENTS** TOWN Square Dubai