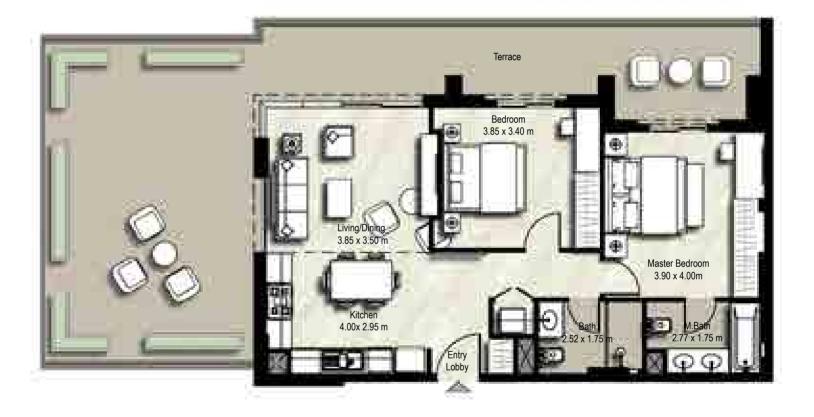

#### **1 BEDROOM** UNIT TYPE 1A-1

SUITE: 51.14sq.m. / 550 sq.ft. BALCONY: 13.53 sq.m. / 146 sq.ft. TOTAL BUILT UP AREA: 64.67 sq.m. / 696 sq.ft.

| BLOCK | A&B     |  |
|-------|---------|--|
| UNITS | 409,410 |  |

#### 1 BEDROOM UNIT TYPE 1A-2

SUITE: 51.1 sq.m. / 550 sq.ft. BALCONY: 7.67 sq.m./ 83 sq.ft. TOTAL BUILT UP AREA: 58.77 sq.m./ 633 sq.ft.

| BLOCK | A&B                           |                                         |
|-------|-------------------------------|-----------------------------------------|
| UNITS | 509,510<br>608,609<br>708,709 | B C C C C C C C C C C C C C C C C C C C |