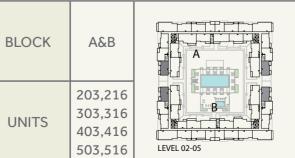

## ZAHRA II APARTMENTS

Level 06

#### STUDIO UNIT TYPE ST-B

SUITE: 30.38 sq.m. / 327 sq.ft. BALCONY: 0.00 sq.m. / 0 sq.ft. TOTAL BUILT UP AREA: 30.38 sq.m. / 327 sq.ft. **ZAHRA II APARTMENTS** TOWN Square Dubai

| BLOCK | A                  | В                                        |          |
|-------|--------------------|------------------------------------------|----------|
| UNITS | 109,110<br>111,112 | 108,109<br>110,111<br>112,113<br>114,115 | LEVEL 01 |