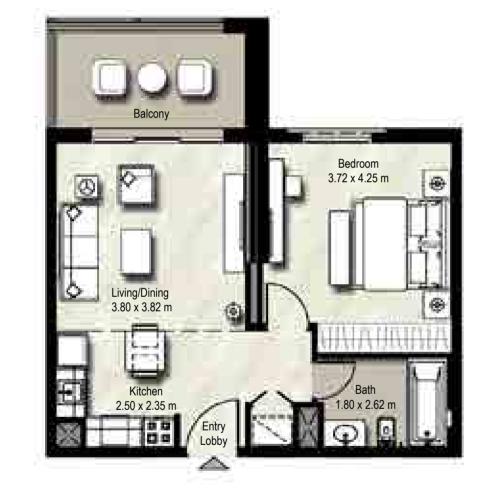

#### **1 BEDROOM** UNIT TYPE 1A-1

SUITE: 51.14sq.m. / 550 sq.ft. BALCONY: 13.53 sq.m. / 146 sq.ft. TOTAL BUILT UP AREA: 64.67 sq.m. / 696 sq.ft.

| BLOCK | A&B     |  |
|-------|---------|--|
| UNITS | 409,410 |  |

#### 1 BEDROOM UNIT TYPE 1A-2

SUITE: 51.1 sq.m. / 550 sq.ft. BALCONY: 7.67 sq.m./ 83 sq.ft. TOTAL BUILT UP AREA: 58.77 sq.m./ 633 sq.ft.

| BLOCK | A&B                           |                                         |
|-------|-------------------------------|-----------------------------------------|
| UNITS | 509,510<br>608,609<br>708,709 | B C C C C C C C C C C C C C C C C C C C |

#### **1 BEDROOM** UNIT TYPE 1B-1

SUITE: 48.16 sq.m. / 518 sq.ft. BALCONY: 4.93 sq.m. / 53 sq.ft. TOTAL BUILT UP AREA: 53.09 sq.m. / 571 sq.ft.

| BLOCK | A&B                       |             |
|-------|---------------------------|-------------|
| UNITS | 319,419<br>519,617<br>717 | LEVEL 03-07 |

#### 1 BEDROOM UNIT TYPE 1C-1

SUITE: 56.67 sq.m. / 610 sq.ft. BALCONY: 7.54 sq.m. / 81 sq.ft. TOTAL BUILT UP AREA: 64.21 sq.m. / 691 sq.ft.

**ZAHRA II APARTMENTS** TOWN Square Dubai