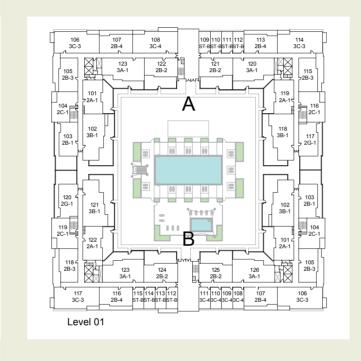

LOCATION

Nestled amidst comforting greenery, Zahra Apartments, located in Town Square is situated at the intersection of Al Qudra Road and Emirates Road. It's 21 minutes from Al Maktoum International Airport, 22 minutes from The Dubai Mall and will be well-connected via Etihad Rail and bus connections.

Ask our sales people about a Zahra Apartment today and see how you can make it yours.

#### VISIT US

Town Square Sales Centre Mohammed Bin Rashid Boulevard Downtown Dubai UAE

#### CALL US

800-NSHAMA (Toll Free UAE) or +971 4 366 1682 (International)

Follow us on:

f TownSquareDXB TownSquareDXB TownSquareDXB

#### #YourTownSquare

Learn more at nshama.ae Contact us at info@nshama.ae



SALES CENTRE LOCATION



# $\Delta T$ YOUR DRTC 1





# TOWN SQUARE DUBAI

ZAHRA TOWNHOUSES 🔺











## ZAHRA II APARTMENTS









Level 06

#### STUDIO UNIT TYPE ST-B

SUITE: 30.38 sq.m. / 327 sq.ft. BALCONY: 0.00 sq.m. / 0 sq.ft. TOTAL BUILT UP AREA: 30.38 sq.m. / 327 sq.ft. **ZAHRA II APARTMENTS** TOWN Square Dubai





| BLOCK | A                  | В                                        |          |
|-------|--------------------|------------------------------------------|----------|
| UNITS | 109,110<br>111,112 | 108,109<br>110,111<br>112,113<br>114,115 | LEVEL 01 |

#### Disclaimer

1. All room dimensions are in metric and measured to structural elements and exclude wall finishes and construction tolerances. 2. All dimensions have been provided by our consultant architects. 3. All materials, dimensions, drawings features and amenities are approximate at the time of printing.