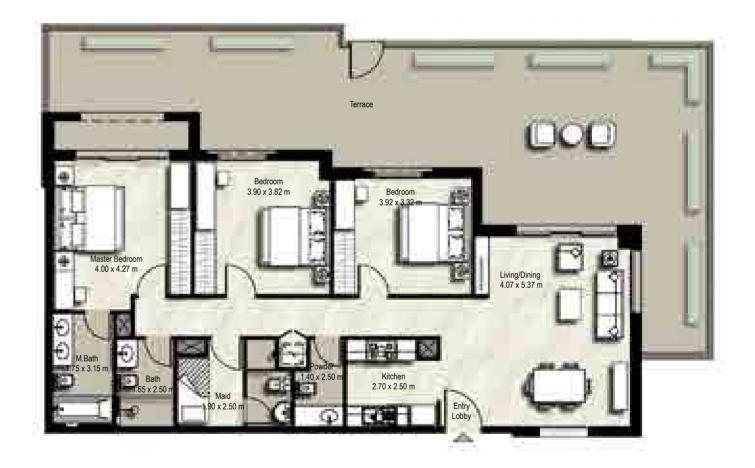

#### **3 BEDROOMS** UNIT TYPE 3B-1

SUITE: 118.70 sq.m. / 1,278 sq.ft. BALCONY: 91.09 sq.m. / 980 sq.ft. TOTAL BUILT UP AREA: 209.79 sq.m. / 2,258 sq.ft.

| BLOCK | A       | В       |  |
|-------|---------|---------|--|
| UNITS | 102,118 | 102,121 |  |

### **3 BEDROOMS** UNIT TYPE 3B-2

SUITE: 118.61 sq.m. / 1,277 sq.ft. BALCONY: 13.42 sq.m. / 144 sq.ft. TOTAL BUILT UP AREA: 132.03 sq.m. / 1,421 sq.ft.

## **ZAHRA II APARTMENTS** TOWN Square Dubai

| BLOCK | A&B                                      |             |
|-------|------------------------------------------|-------------|
| UNITS | 202,217<br>302,317<br>402,417<br>502,517 | LEVEL 03-05 |