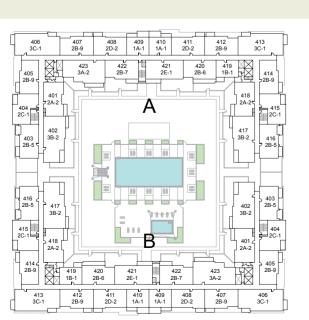

# LOCATION

Nestled amidst comforting greenery, Zahra Apartments, located in Town Square is situated at the intersection of Al Qudra Road and Emirates Road. It's 21 minutes from Al Maktoum International Airport, 22 minutes from The Dubai Mall and will be well-connected via Etihad Rail and bus connections.

Ask our sales people about a Zahra Apartment today and see how you can make it yours.

#### VISIT US

Town Square Sales Centre Mohammed Bin Rashid Boulevard Downtown Dubai UAE

#### CALL US

800-NSHAMA (Toll Free UAE) or +971 4 366 1682 (International)

Follow us on:

f TownSquareDXB TownSquareDXB TownSquareDXB

#### #YourTownSquare

Learn more at nshama.ae Contact us at info@nshama.ae



SALES CENTRE LOCATION



# $\Delta T$ YOUR DRTC 1





# TOWN SQUARE DUBAI

ZAHRA TOWNHOUSES 🔺











## ZAHRA II APARTMENTS









Level 06

#### STUDIO UNIT TYPE ST-B

SUITE: 30.38 sq.m. / 327 sq.ft. BALCONY: 0.00 sq.m. / 0 sq.ft. TOTAL BUILT UP AREA: 30.38 sq.m. / 327 sq.ft. **ZAHRA II APARTMENTS** TOWN Square Dubai





| BLOCK | A                  | В                                        |          |
|-------|--------------------|------------------------------------------|----------|
| UNITS | 109,110<br>111,112 | 108,109<br>110,111<br>112,113<br>114,115 | LEVEL 01 |

#### Disclaimer

1. All room dimensions are in metric and measured to structural elements and exclude wall finishes and construction tolerances. 2. All dimensions have been provided by our consultant architects. 3. All materials, dimensions, drawings features and amenities are approximate at the time of print