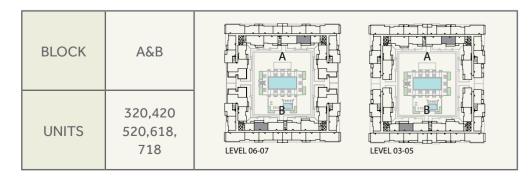

## ZAHRA II APARTMENTS

Level 06

#### STUDIO UNIT TYPE ST-B

SUITE: 30.38 sq.m. / 327 sq.ft. BALCONY: 0.00 sq.m. / 0 sq.ft. TOTAL BUILT UP AREA: 30.38 sq.m. / 327 sq.ft. **ZAHRA II APARTMENTS** TOWN Square Dubai

| BLOCK | A                  | В                                        |          |
|-------|--------------------|------------------------------------------|----------|
| UNITS | 109,110<br>111,112 | 108,109<br>110,111<br>112,113<br>114,115 | LEVEL 01 |