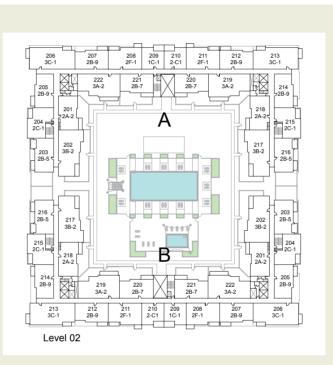

ing greenery, Zahra Apartments, located in Town Square is situated at the intersection of Al Qudra Road and Emirates Road. It's 21 minutes from Al Maktoum International Airport, 22 minutes from The Dubai Mall and will be well-connected via Etihad Rail and bus connections.

Ask our sales people about a Zahra Apartment today and see how you can make it yours.

#### VISIT US

Town Square Sales Centre Mohammed Bin Rashid Boulevard Downtown Dubai UAE

#### CALL US

800-NSHAMA (Toll Free UAE) or +971 4 366 1682 (International)

Follow us on:

f TownSquareDXB TownSquareDXB TownSquareDXB

#### #YourTownSquare

Learn more at nshama.ae Contact us at info@nshama.ae



SALES CENTRE LOCATION



# $\Delta T$ YOUR DRTC 1





# TOWN SQUARE DUBAI

ZAHRA TOWNHOUSES 🔺











## ZAHRA II APARTMENTS









Level 06

#### STUDIO UNIT TYPE ST-B

SUITE: 30.38 sq.m. / 327 sq.ft. BALCONY: 0.00 sq.m. / 0 sq.ft. TOTAL BUILT UP AREA: 30.38 sq.m. / 327 sq.ft. **ZAHRA II APARTMENTS** TOWN Square Dubai





| BLOCK | A                  | В                                        |          |
|-------|--------------------|------------------------------------------|----------|
| UNITS | 109,110<br>111,112 | 108,109<br>110,111<br>112,113<br>114,115 | LEVEL 01 |

#### Disclaimer

1. All room dimensions are in metric and measured to structural elements and exclude wall finishes and construction tolerances. 2. All dimensions have been provided by our consultant architects. 3. All materials, dimensions, drawings features and amenities are approximate at the time of printing. 4. Actual area may vary from st