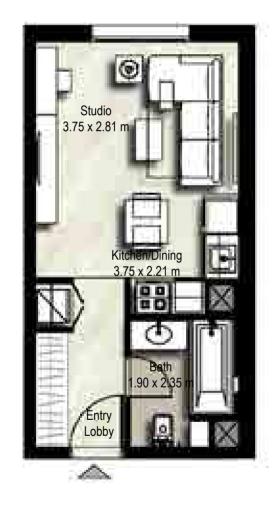

#### **1 BEDROOM** UNIT TYPE 1A-1

SUITE: 51.14sq.m. / 550 sq.ft. BALCONY: 13.53 sq.m. / 146 sq.ft. TOTAL BUILT UP AREA: 64.67 sq.m. / 696 sq.ft.

| BLOCK | A&B     |  |
|-------|---------|--|
| UNITS | 409,410 |  |

#### 1 BEDROOM UNIT TYPE 1A-2

SUITE: 51.1 sq.m. / 550 sq.ft. BALCONY: 7.67 sq.m./ 83 sq.ft. TOTAL BUILT UP AREA: 58.77 sq.m./ 633 sq.ft.

| BLOCK | A&B                           |                                         |
|-------|-------------------------------|-----------------------------------------|
| UNITS | 509,510<br>608,609<br>708,709 | B C C C C C C C C C C C C C C C C C C C |

#### **1 BEDROOM** UNIT TYPE 1B-1

SUITE: 48.16 sq.m. / 518 sq.ft. BALCONY: 4.93 sq.m. / 53 sq.ft. TOTAL BUILT UP AREA: 53.09 sq.m. / 571 sq.ft.

| BLOCK | A&B                       |             |
|-------|---------------------------|-------------|
| UNITS | 319,419<br>519,617<br>717 | LEVEL 03-07 |