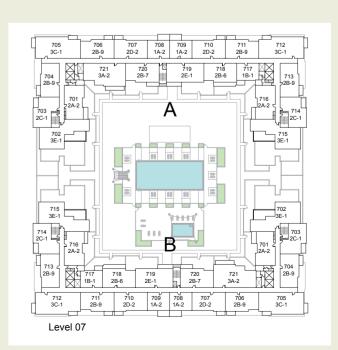

rting greenery, Zahra Apartments, located in Town Square is situated at the intersection of Al Qudra Road and Emirates Road. It's 21 minutes from Al Maktoum International Airport, 22 minutes from The Dubai Mall and will be well-connected via Etihad Rail and bus connections.

Ask our sales people about a Zahra Apartment today and see how you can make it yours.

#### VISIT US

Town Square Sales Centre Mohammed Bin Rashid Boulevard Downtown Dubai UAE

#### CALL US

800-NSHAMA (Toll Free UAE) or +971 4 366 1682 (International)

Follow us on:

f TownSquareDXB TownSquareDXB TownSquareDXB

#### #YourTownSquare

Learn more at nshama.ae Contact us at info@nshama.ae



SALES CENTRE LOCATION



# $\Delta T$ YOUR DRTC 1





# TOWN SQUARE DUBAI

ZAHRA TOWNHOUSES 🔺











## ZAHRA II APARTMENTS









Level 06

#### STUDIO UNIT TYPE ST-B

SUITE: 30.38 sq.m. / 327 sq.ft. BALCONY: 0.00 sq.m. / 0 sq.ft. TOTAL BUILT UP AREA: 30.38 sq.m. / 327 sq.ft. **ZAHRA II APARTMENTS** TOWN Square Dubai





| BLOCK | A                  | В                                        |          |
|-------|--------------------|------------------------------------------|----------|
| UNITS | 109,110<br>111,112 | 108,109<br>110,111<br>112,113<br>114,115 | LEVEL 01 |

#### Disclaimer

1. All room dimensions are in metric and measured to structural elements and exclude wall finishes and construction tolerances. 2. All dimensions have been provided by our consultant architects. 3. All materials, dimensions, drawings features and amenities are approximate at the time of printing. 4. Actual area may vary from