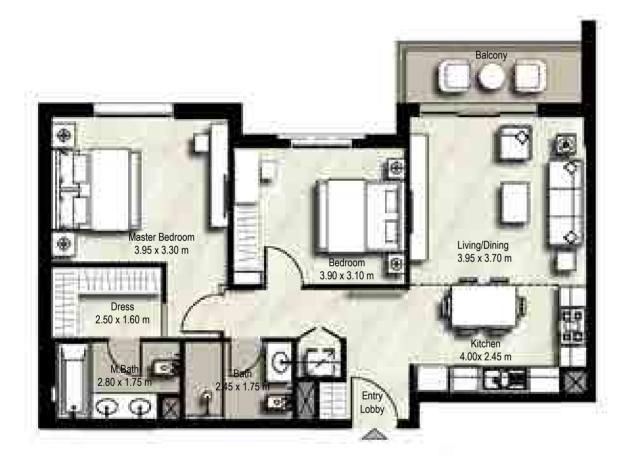

#### A MODERN CLASSIC

Classical architecture meets contemporary design in Zahra Apartments. Purposefully designed to give you the convenience and comfort you need, each apartment's intuitive floor plan give you plenty of room to arrange your living space the way you like.

### YOUR HOME

Soothing ceramic tile floors and noise isolating windows make your bedroom an oasis of calm. In-built wardrobes and an en-suite bathroom maintain a discreet presence.

The bathroom walls have accent features and ceramic tiled floors, vanity counters with storage space, bathtub with shower and water-conserving flush mechanisms.

The open layout kitchen has scratch and stain proof prep counters, overhead cabinets and hygienic ceramic tile flooring.

The living and dining areas are flooded with abundant natural light and are generously spaced for entertaining and recreation.