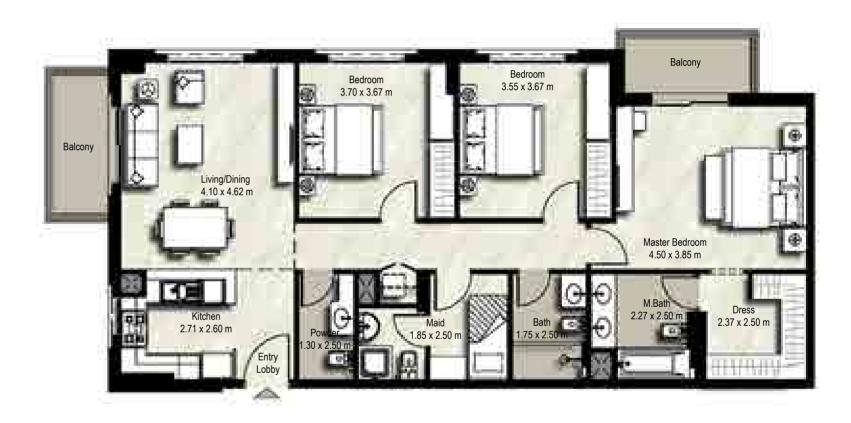

#### A MODERN CLASSIC

Classical architecture meets contemporary design in Zahra Apartments. Purposefully designed to give you the convenience and comfort you need, each apartment's intuitive floor plan give you plenty of room to arrange your living space the way you like.

### YOUR HOME

Soothing ceramic tile floors and noise isolating windows make your bedroom an oasis of calm. In-built wardrobes and an en-suite bathroom maintain a discreet presence.

The bathroom walls have accent features and ceramic tiled floors, vanity counters with storage space, bathtub with shower and water-conserving flush mechanisms.

The open layout kitchen has scratch and stain proof prep counters, overhead cabinets and hygienic ceramic tile flooring.

The living and dining areas are flooded with abundant natural light and are generously spaced for entertaining and recreation.