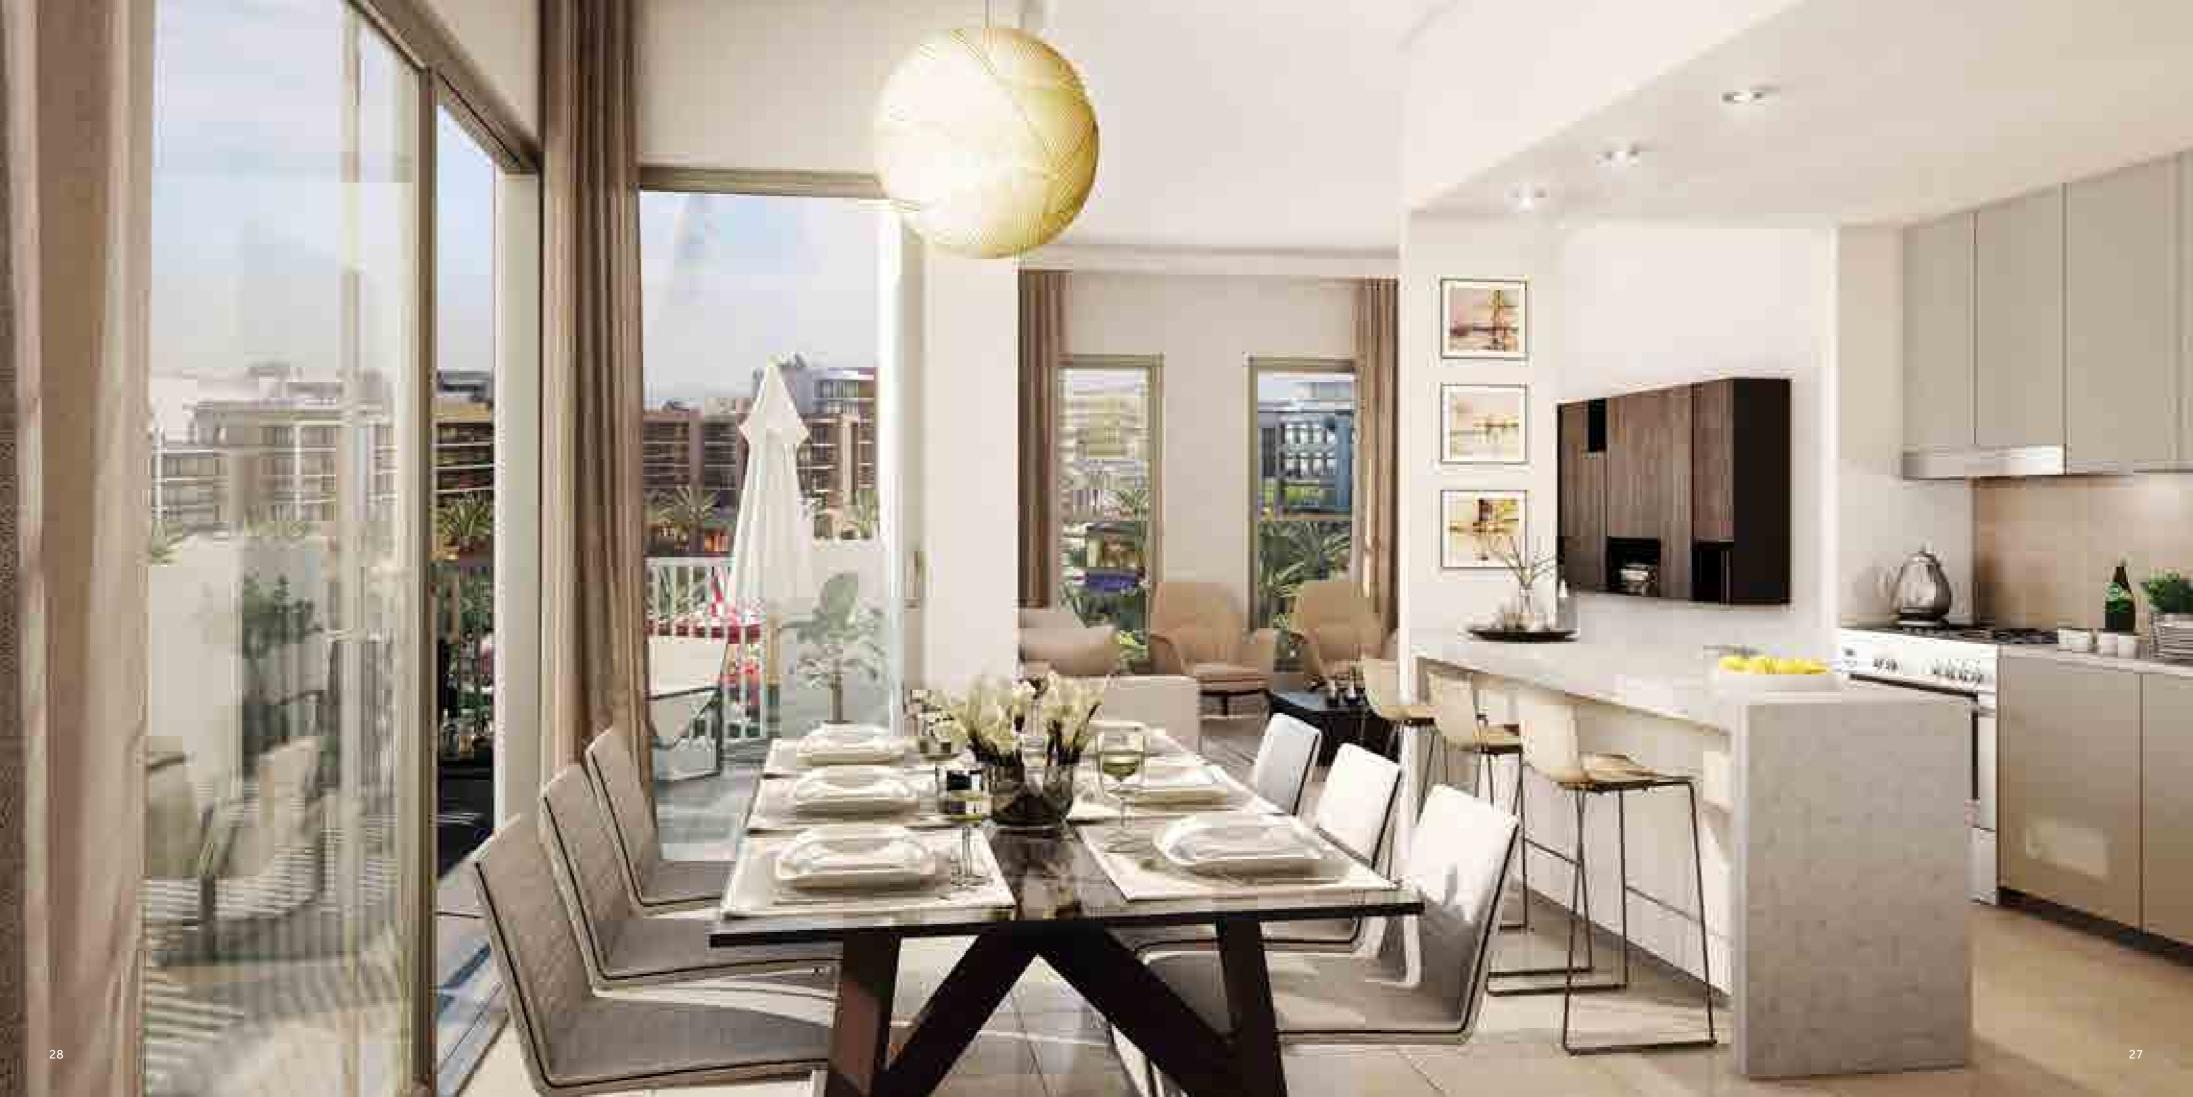

#### A MODERN CLASSIC

Classical architecture meets contemporary design in Zahra Apartments. Purposefully designed to give you the convenience and comfort you need, each apartment's intuitive floor plan give you plenty of room to arrange your living space the way you like.

The open layout kitchen has scratch and stain proof prep counters, overhead cabinets and hygienic ceramic tile flooring.

The living and dining areas are flooded with abundant natural light and are generously spaced for entertaining and recreation.