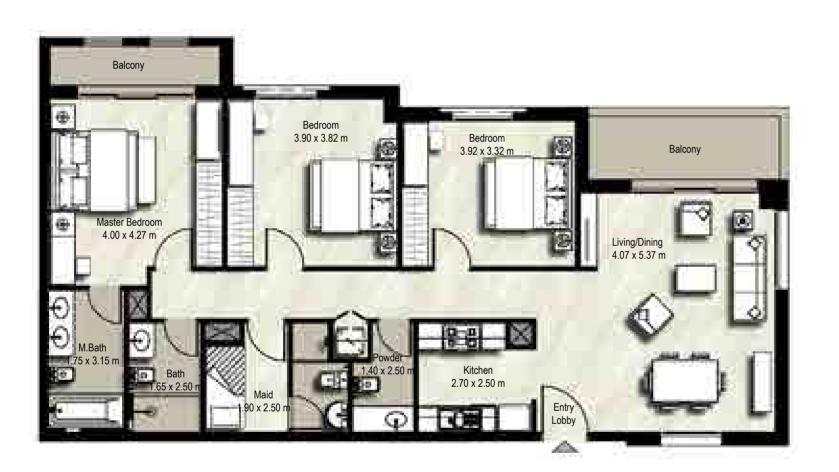

#### A MODERN CLASSIC

Classical architecture meets contemporary design in Zahra Apartments. Purposefully designed to give you the convenience and comfort you need, each apartment's intuitive floor plan give you plenty of room to arrange your living space the way you like.

### YOUR HOME

Soothing ceramic tile floors and noise isolating windows make your bedroom an oasis of calm. In-built wardrobes and an en-suite bathroom maintain a discreet presence.

The bathroom walls have accent features and ceramic tiled floors, vanity counters with storage space, bathtub with shower and water-conserving flush mechanisms.

The open layout kitchen has scratch and stain proof prep counters, overhead cabinets and hygienic ceramic tile flooring.

The living and dining areas are flooded with abundant natural light and are generously spaced for entertaining and recreation.