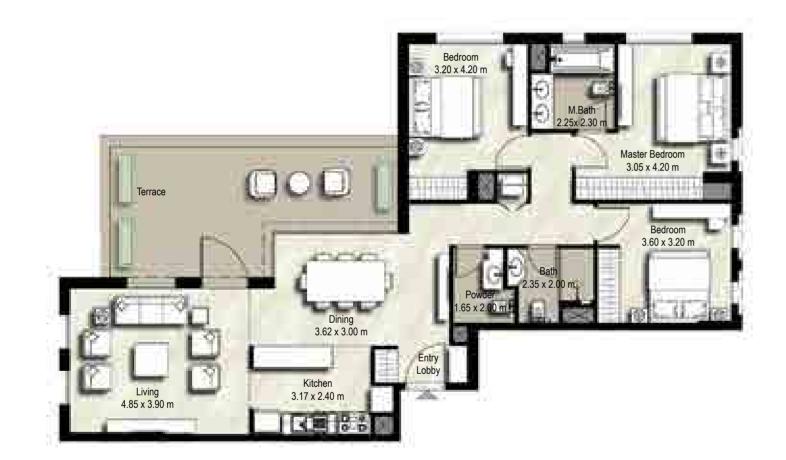

#### **3 BEDROOMS** UNIT TYPE 3B-1

SUITE: 118.70 sq.m. / 1,278 sq.ft. BALCONY: 91.09 sq.m. / 980 sq.ft. TOTAL BUILT UP AREA: 209.79 sq.m. / 2,258 sq.ft.

| BLOCK | A       | В       |  |
|-------|---------|---------|--|
| UNITS | 102,118 | 102,121 |  |

### **3 BEDROOMS** UNIT TYPE 3B-2

SUITE: 118.61 sq.m. / 1,277 sq.ft. BALCONY: 13.42 sq.m. / 144 sq.ft. TOTAL BUILT UP AREA: 132.03 sq.m. / 1,421 sq.ft.