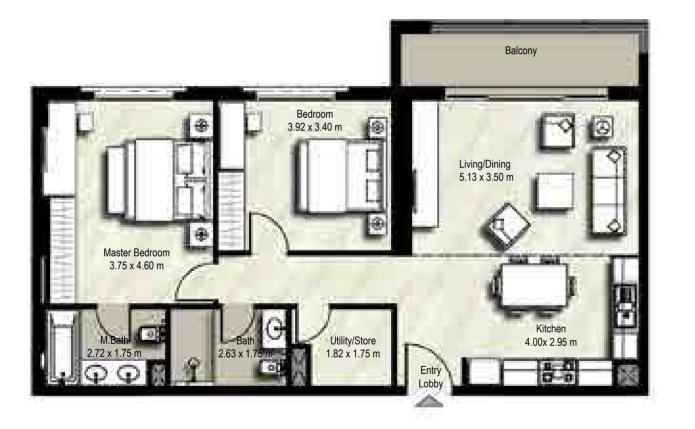

#### A MODERN CLASSIC

Classical architecture meets contemporary design in Zahra Apartments. Purposefully designed to give you the convenience and comfort you need, each apartment's intuitive floor plan give you plenty of room to arrange your living space the way you like.

### YOUR HOME

Soothing ceramic tile floors and noise isolating windows make your bedroom an oasis of calm. In-built wardrobes and an en-suite bathroom maintain a discreet presence.

The bathroom walls have accent features and ceramic tiled floors, vanity counters with storage space, bathtub with shower and water-conserving flush mechanisms.

The open layout kitchen has scratch and stain proof prep counters, overhead cabinets and hygienic ceramic tile flooring.

The living and dining areas are flooded with abundant natural light and are generously spaced for entertaining and recreation.