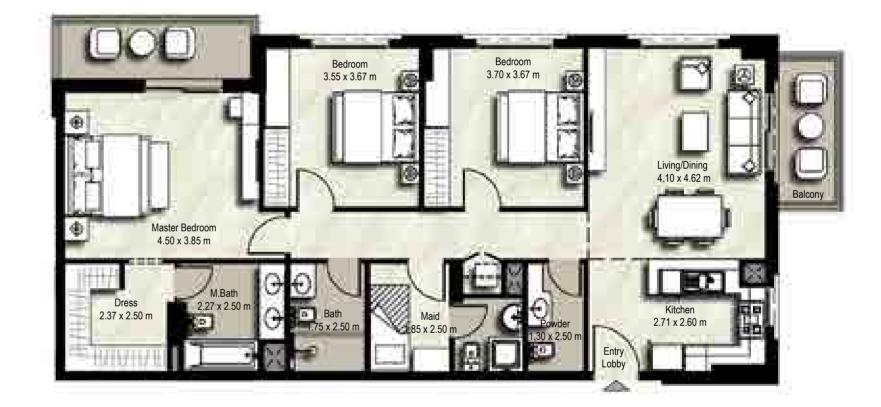

#### A MODERN CLASSIC

Classical architecture meets contemporary design in Zahra Apartments. Purposefully designed to give you the convenience and comfort you need, each apartment's intuitive floor plan give you plenty of room to arrange your living space the way you like.

### YOUR HOME

Soothing ceramic tile floors and noise isolating windows make your bedroom an oasis of calm. In-built wardrobes and an en-suite bathroom maintain a discreet presence.

The bathroom walls have accent features and ceramic tiled floors, vanity counters with storage space, bathtub with shower and water-conserving flush mechanisms.

The open layout kitchen has scratch and stain proof prep counters, overhead cabinets and hygienic ceramic tile flooring.

The living and dining areas are flooded with abundant natural light and are generously spaced for entertaining and recreation.