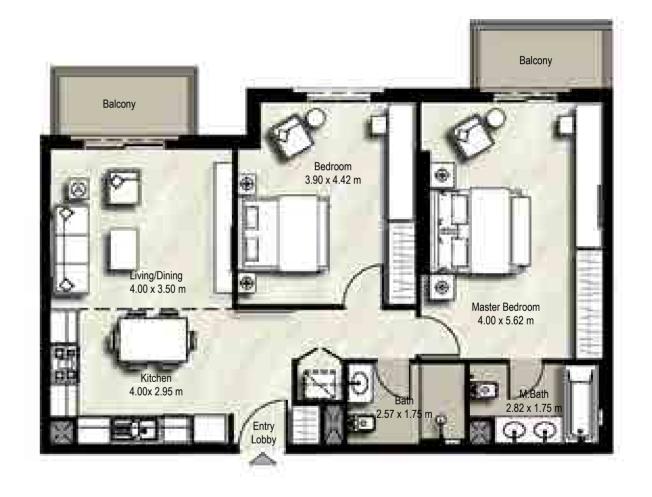

#### A MODERN CLASSIC

Classical architecture meets contemporary design in Zahra Apartments. Purposefully designed to give you the convenience and comfort you need, each apartment's intuitive floor plan give you plenty of room to arrange your living space the way you like.

### YOUR HOME

Soothing ceramic tile floors and noise isolating windows make your bedroom an oasis of calm. In-built wardrobes and an en-suite bathroom maintain a discreet presence.

The bathroom walls have accent features and ceramic tiled floors, vanity counters with storage space, bathtub with shower and water-conserving flush mechanisms.

The open layout kitchen has scratch and stain proof prep counters, overhead cabinets and hygienic ceramic tile flooring.

The living and dining areas are flooded with abundant natural light and are generously spaced for entertaining and recreation.