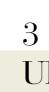

SUITE: 78.12 sq.m. / 841 sq.ft. BALCONY: 3.96 sq.m. / 43 sq.ft. TOTAL BUILT UP AREA: 82.08 sg.m. / 884 sg.ft.

> Balcony Bedroom Ð 4.00 x 3.05 m Living/Dining 4.00 x 3.50 m  $\oplus$ Master Bedroom 3.90 x 4.30 m Kitchen 4.00x 2.95 m Lobby 1