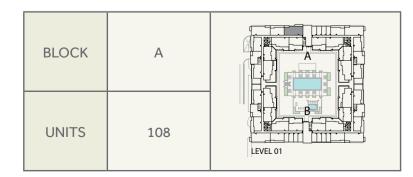

#### STUDIO UNIT TYPE ST-B

SUITE: 30.38 sq.m. / 327 sq.ft. BALCONY: 0.00 sq.m. / 0 sq.ft. TOTAL BUILT UP AREA: 30.38 sq.m. / 327 sq.ft. **ZAHRA II APARTMENTS** TOWN Square Dubai

| BLOCK | A                  | В                                        |          |
|-------|--------------------|------------------------------------------|----------|
| UNITS | 109,110<br>111,112 | 108,109<br>110,111<br>112,113<br>114,115 | LEVEL 01 |