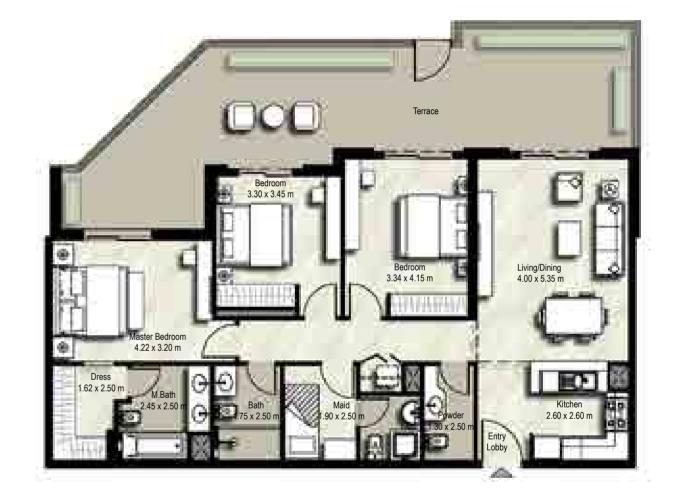

#### **3 BEDROOMS** UNIT TYPE 3A-1

SUITE: 113.62 sq.m. / 1,223 sq.ft. BALCONY: 50.71 sq.m. / 546 sq.ft. TOTAL BUILT UP AREA: 164.33 sq.m. / 1,769 sq.ft.

| BLOCK | A       | В       |  |
|-------|---------|---------|--|
| UNITS | 120,123 | 123,126 |  |

SUITE: 113.62 sq.m. / 1,223 sq.ft. BALCONY: 10.88 sq.m. / 117 sq.ft. TOTAL BUILT UP AREA: 124.50 sq.m. / 1,340 sq.ft. **ZAHRA II APARTMENTS** TOWN Square Dubai