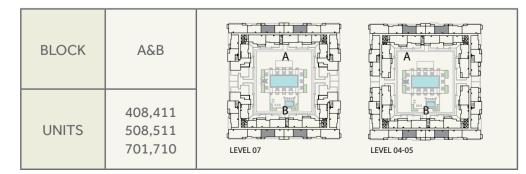

#### **1 BEDROOM** UNIT TYPE 1A-1

SUITE: 51.14sq.m. / 550 sq.ft. BALCONY: 13.53 sq.m. / 146 sq.ft. TOTAL BUILT UP AREA: 64.67 sq.m. / 696 sq.ft.

| BLOCK | A&B     |  |
|-------|---------|--|
| UNITS | 409,410 |  |

#### 1 BEDROOM UNIT TYPE 1A-2

SUITE: 51.1 sq.m. / 550 sq.ft. BALCONY: 7.67 sq.m./ 83 sq.ft. TOTAL BUILT UP AREA: 58.77 sq.m./ 633 sq.ft.

| BLOCK | A&B                           |                                         |
|-------|-------------------------------|-----------------------------------------|
| UNITS | 509,510<br>608,609<br>708,709 | B C C C C C C C C C C C C C C C C C C C |