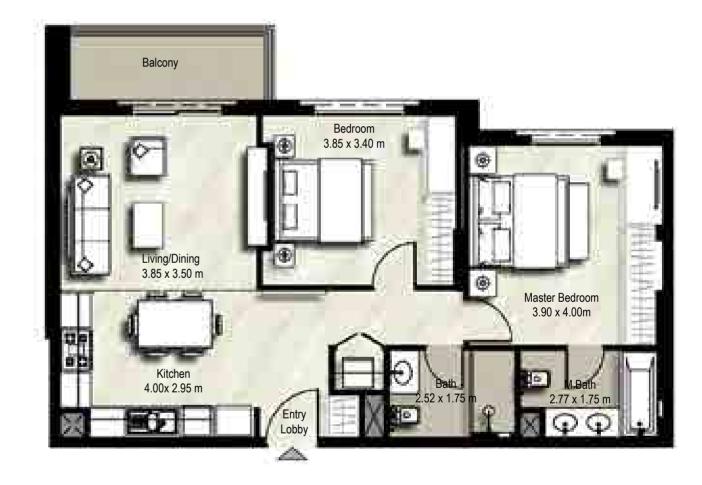

#### **1 BEDROOM** UNIT TYPE 1A-1

SUITE: 51.14sq.m. / 550 sq.ft. BALCONY: 13.53 sq.m. / 146 sq.ft. TOTAL BUILT UP AREA: 64.67 sq.m. / 696 sq.ft.

| BLOCK | A&B     |  |
|-------|---------|--|
| UNITS | 409,410 |  |

#### 1 BEDROOM UNIT TYPE 1A-2

SUITE: 51.1 sq.m. / 550 sq.ft. BALCONY: 7.67 sq.m./ 83 sq.ft. TOTAL BUILT UP AREA: 58.77 sq.m./ 633 sq.ft.

| BLOCK | A&B                           |                                         |
|-------|-------------------------------|-----------------------------------------|
| UNITS | 509,510<br>608,609<br>708,709 | B C C C C C C C C C C C C C C C C C C C |