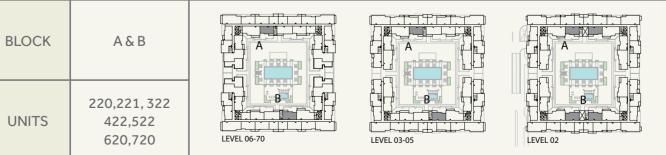

#### **1 BEDROOM** UNIT TYPE 1B-1

SUITE: 48.16 sq.m. / 518 sq.ft. BALCONY: 4.93 sq.m. / 53 sq.ft. TOTAL BUILT UP AREA: 53.09 sq.m. / 571 sq.ft.

| BLOCK | A&B                       |             |
|-------|---------------------------|-------------|
| UNITS | 319,419<br>519,617<br>717 | LEVEL 03-07 |

#### 1 BEDROOM UNIT TYPE 1C-1

SUITE: 56.67 sq.m. / 610 sq.ft. BALCONY: 7.54 sq.m. / 81 sq.ft. TOTAL BUILT UP AREA: 64.21 sq.m. / 691 sq.ft.

**ZAHRA II APARTMENTS** TOWN Square Dubai