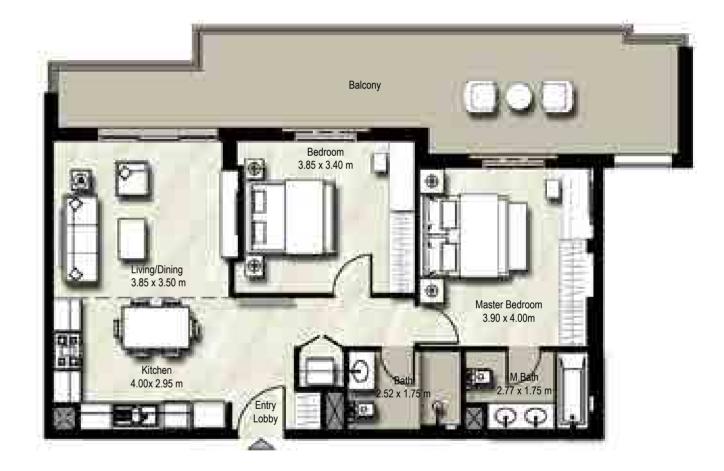

mentioned in this brochure without notice.



Disclaimer 1. All room dimensions are in metric and measured to structural elements and exclude wall finishes and construction tolerances. 2. All dimensions have been provided by our consultant architects. 3. All materials, dimensions, drawings features and amenities are approximate at the time of printing. 4. Actual area may vary from stated area and unit direction may vary from unit to unit. Drawings not to scale E&EO. The developer reserves the right to make revisions to the floor plans and any features. materials, dimensions, drawings and amenities mentioned in this brochure without notice.

#### 2 BEDROOMS UNIT TYPE 2B-3

SUITE: 78.16 sq.m. / 841 sq.ft. BALCONY: 34.6 sq.m. / 372 sq.ft. TOTAL BUILT UP AREA: 112.76 sq.m. / 1,214 sq.ft.







| BLOCK | A       | В       |  |
|-------|---------|---------|--|
| UNITS | 105,115 | 105,118 |  |

SUITE: 78.16 sq.m. / 841 sq.ft. BALCONY: 21.50 sq.m. / 231 sq.ft. TOTAL BUILT UP AREA: 99.66 sq.m. / 1,073 sq.ft.

# **ZAHRA II APARTMENTS** TOWN Square Dubai







#### Disclaimer

1. All room dimensions are in metric and measured to structural elements and exclude wall finishes and construction tolerances. 2. All dimensions have been provided by our consultant architects. 3. All materials, dimensions, drawings features and amenities are approximate at the time of printing. 4. Actual area may vary from stated area and unit direction may vary from unit to unit. Drawings not to scale E&EO. The developer reserves the right to make revisions to the floor plans and any features. materials, di