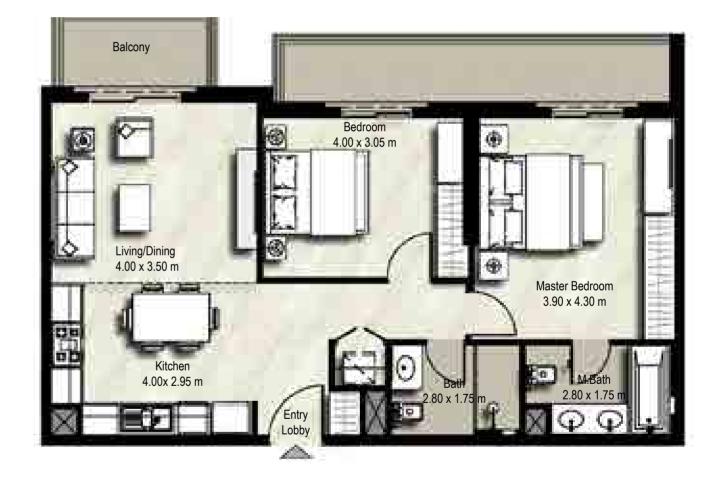

#### A MODERN CLASSIC

Classical architecture meets contemporary design in Zahra Apartments. Purposefully designed to give you the convenience and comfort you need, each apartment's intuitive floor plan give you plenty of room to arrange your living space the way you like.

### YOUR HOME

Soothing ceramic tile floors and noise isolating windows make your bedroom an oasis of calm. In-built wardrobes and an en-suite bathroom maintain a discreet presence.

The bathroom walls have accent features and ceramic tiled floors, vanity counters with storage space, bathtub with shower and water-conserving flush mechanisms.

The open layout kitchen has scratch and stain proof prep counters, overhead cabinets and hygienic ceramic tile flooring.

The living and dining areas are flooded with abundant natural light and are generously spaced for entertaining and recreation.