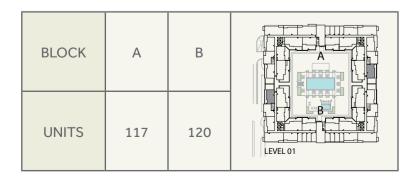

#### STUDIO UNIT TYPE ST-B

SUITE: 30.38 sq.m. / 327 sq.ft. BALCONY: 0.00 sq.m. / 0 sq.ft. TOTAL BUILT UP AREA: 30.38 sq.m. / 327 sq.ft. **ZAHRA II APARTMENTS** TOWN Square Dubai

| BLOCK | A                  | В                                        |          |
|-------|--------------------|------------------------------------------|----------|
| UNITS | 109,110<br>111,112 | 108,109<br>110,111<br>112,113<br>114,115 | LEVEL 01 |