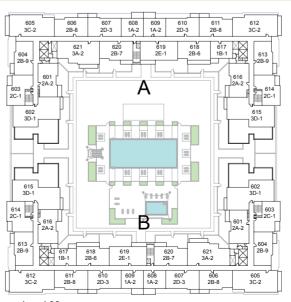

g greenery, Zahra Apartments, located in Town Square is situated at the intersection of Al Qudra Road and Emirates Road. It's 21 minutes from Al Maktoum International Airport, 22 minutes from The Dubai Mall and will be well-connected via Etihad Rail and bus connections.

Ask our sales people about a Zahra Apartment today and see how you can make it yours.

#### VISIT US

Town Square Sales Centre Mohammed Bin Rashid Boulevard Downtown Dubai UAE

#### CALL US

800-NSHAMA (Toll Free UAE) or +971 4 366 1682 (International)

Follow us on:

f TownSquareDXB TownSquareDXB TownSquareDXB

#### #YourTownSquare

Learn more at nshama.ae Contact us at info@nshama.ae



SALES CENTRE LOCATION



# $\Delta T$ YOUR DRTC 1





# TOWN SQUARE DUBAI

ZAHRA TOWNHOUSES 🔺











## ZAHRA II APARTMENTS









Level 06

#### STUDIO UNIT TYPE ST-B

SUITE: 30.38 sq.m. / 327 sq.ft. BALCONY: 0.00 sq.m. / 0 sq.ft. TOTAL BUILT UP AREA: 30.38 sq.m. / 327 sq.ft. **ZAHRA II APARTMENTS** TOWN Square Dubai





| BLOCK | A                  | В                                        |          |
|-------|--------------------|------------------------------------------|----------|
| UNITS | 109,110<br>111,112 | 108,109<br>110,111<br>112,113<br>114,115 | LEVEL 01 |

#### Disclaimer

1. All room dimensions are in metric and measured to structural elements and exclude wall finishes and construction tolerances. 2. All dimensions have been provided by our consultant architects. 3. All materials, dimensions, drawings features and amenities are approximate at the time of printing. 4. Actual area may vary from stat