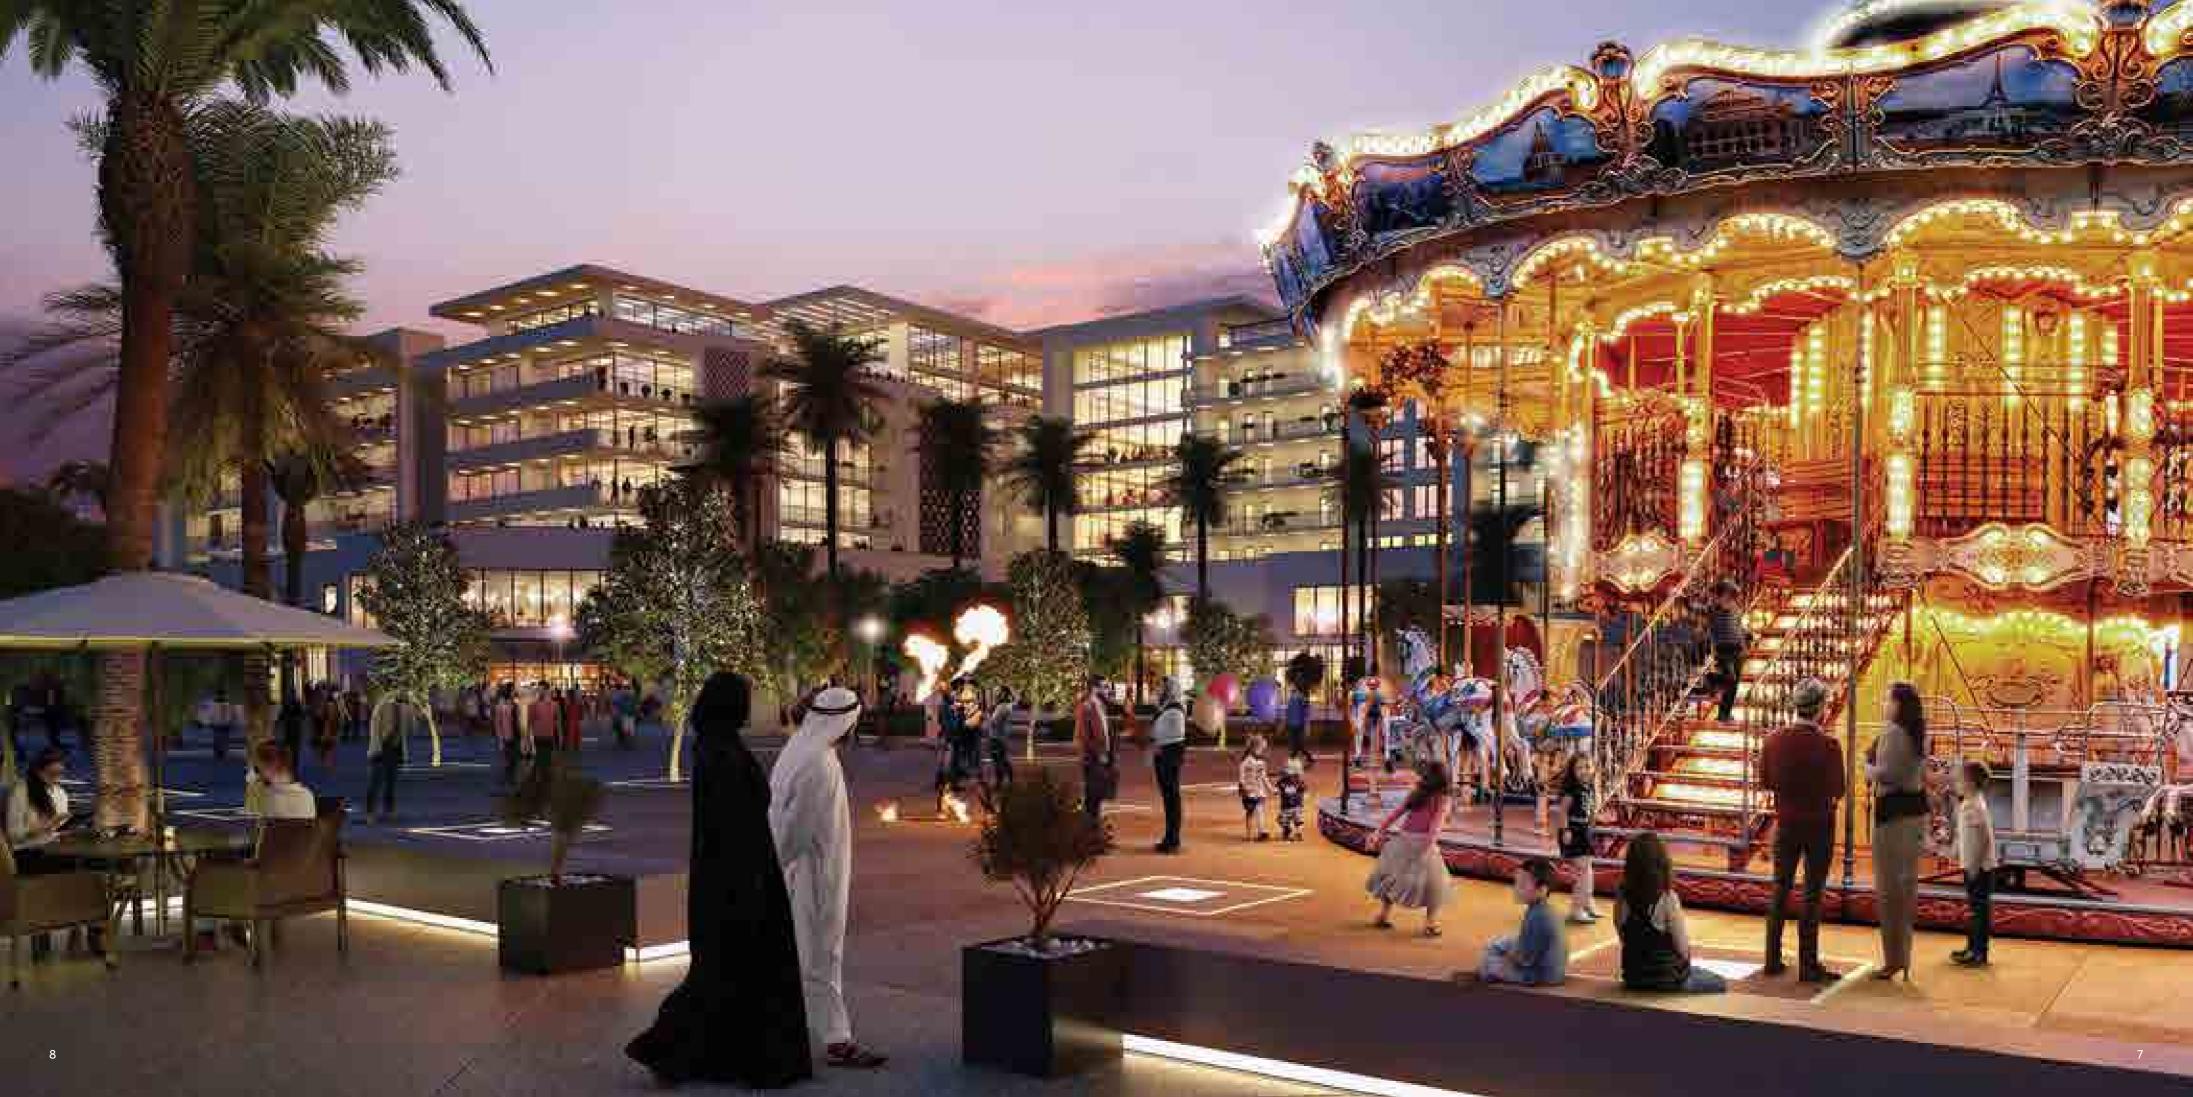

Covering an area the size of 16 football fields, main square provides a host of amenities from Vida Hotel to Reel Cinemas, parks and shops to open air cafés and jogging tracks.

## OUT AND ABOUT

There is so much to do in Town Square. Catch up with friends at a cafe. Jog on tranquil green trails. Soothe your senses with aromatherapy at Vida Hotel's spa. Go window shopping down a 1.3 kilometer stretch dotted with boutiques. Groove to the beat at an outdoor concert. Experiment with new flavours at that trendy gourmet restaurant. Catch a movie below the stars at the open-air Reel Cinema. All this and so much more. Just within walking distance.

### A THRILLING EXPERIENCE

Catch the glitz and glamour of the silver screen. In elegant indoor comfort or out in the open at Reel's park-front outdoor cinema.