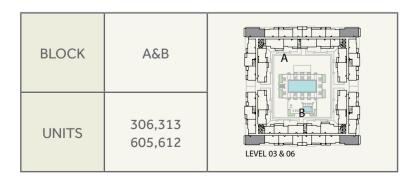

en provided by our consultant architects. 3. All materials, dimensions, drawings features and amenities are approximate at the time of printing. 4. Actual area may vary from stated area and unit direction may vary from unit to unit. Drawings not to scale E&EO. The developer reserves the right to make revisions to the floor plans and any features. materials, dimensions, drawings and amenities mentioned in this brochure without notice.

#### **3 BEDROOMS** UNIT TYPE 3C-1

SUITE: 120 sq.m. / 1,292 sq.ft. BALCONY: 10.73 sq.m. / 115 sq.ft. TOTAL BUILT UP AREA: 130.73 sq.m. / 1,407 sq.ft.









### **3 BEDROOMS** UNIT TYPE 3C-2

SUITE: 119.95 sq.m. / 1,291 sq.ft. BALCONY: 11.33 sq.m. / 122 sq.ft. TOTAL BUILT UP AREA: 131.28 sq.m. / 1,413 sq.ft.

**ZAHRA II APARTMENTS** TOWN Square Dubai







Disclaimer

1. All room dimensions are in metric and measured to structural elements and exclude wall finishes and construction tolerances. 2. All dimensions have been provided by our consultant architects. 3. All materials, dimensions, drawings features and amenities are approximate at the time of printing. 4. Actual area may vary from stated area and unit direction may vary from unit to unit. Drawings not to scale E&EO. The developer reserves the right to make revisions to the floor plans and any features. materials, dimensions, drawings and amenities mentioned in this brochure without notice.



Disclaimer 1. All room dimensions are in metric and measured to structural elements and exclude wall finishes and construction tolerances. 2. All dimensions have been provided by our consultan