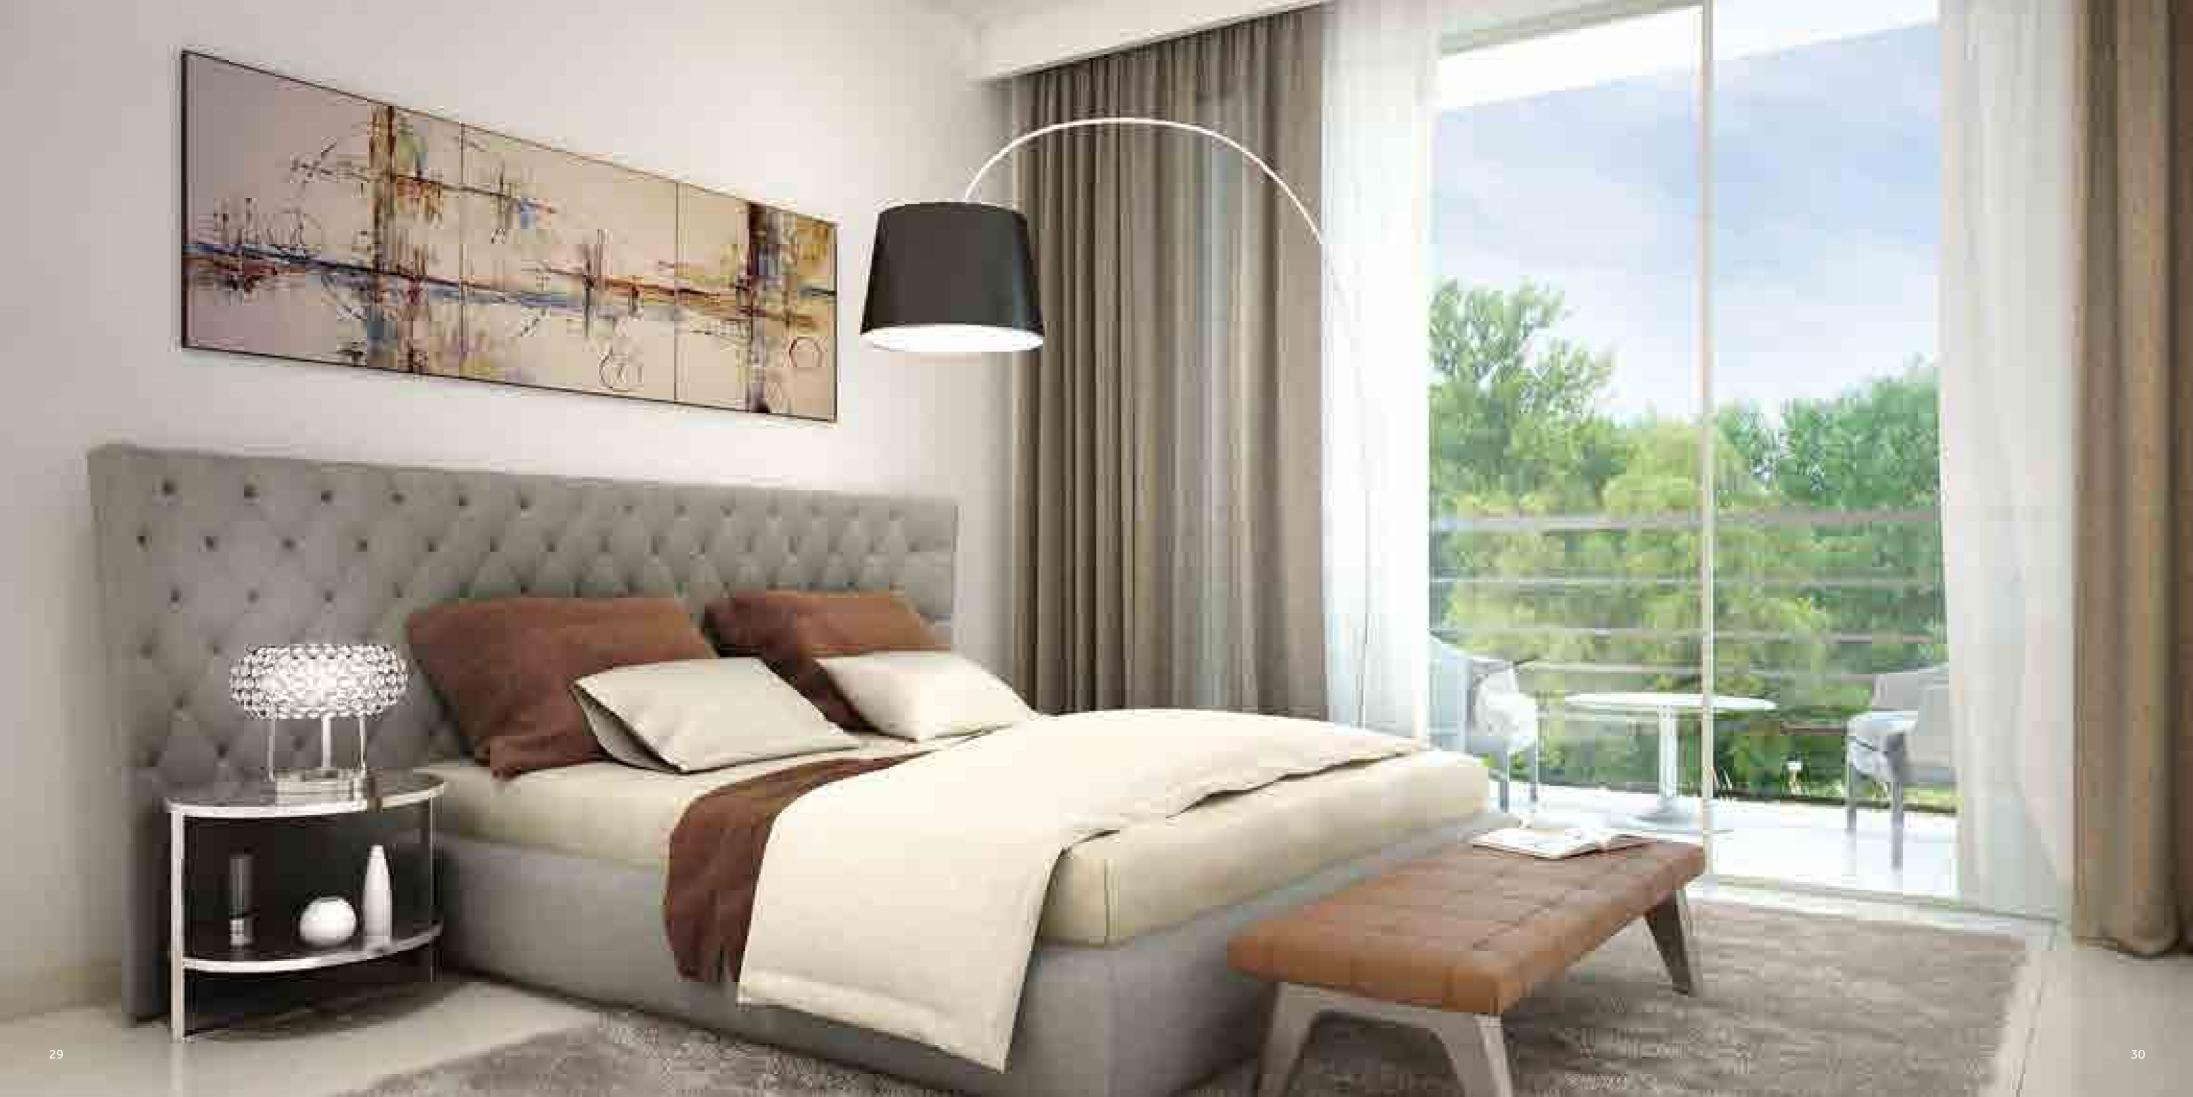

### YOUR HOME

Soothing ceramic tile floors and noise isolating windows make your bedroom an oasis of calm. In-built wardrobes and an en-suite bathroom maintain a discreet presence.

The bathroom walls have accent features and ceramic tiled floors, vanity counters with storage space, bathtub with shower and water-conserving flush mechanisms.