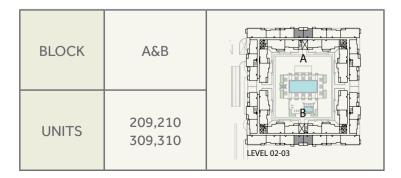

#### **1 BEDROOM** UNIT TYPE 1A-1

SUITE: 51.14sq.m. / 550 sq.ft. BALCONY: 13.53 sq.m. / 146 sq.ft. TOTAL BUILT UP AREA: 64.67 sq.m. / 696 sq.ft.

| BLOCK | A&B     |  |
|-------|---------|--|
| UNITS | 409,410 |  |