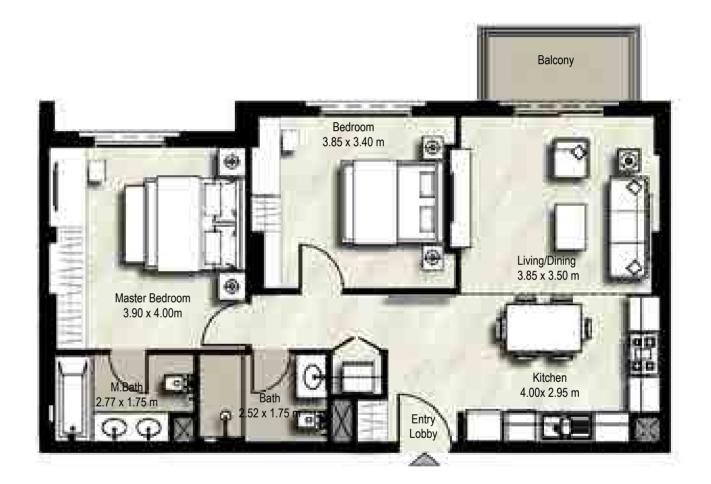

SUITE: 78.12 sq.m. / 841 sq.ft. BALCONY: 3.96 sq.m. / 43 sq.ft. TOTAL BUILT UP AREA: 82.08 sg.m. / 884 sg.ft.

> Balcony Bedroom Ð 4.00 x 3.05 m Living/Dining 4.00 x 3.50 m  $\oplus$ Master Bedroom 3.90 x 4.30 m Kitchen 4.00x 2.95 m Lobby 1