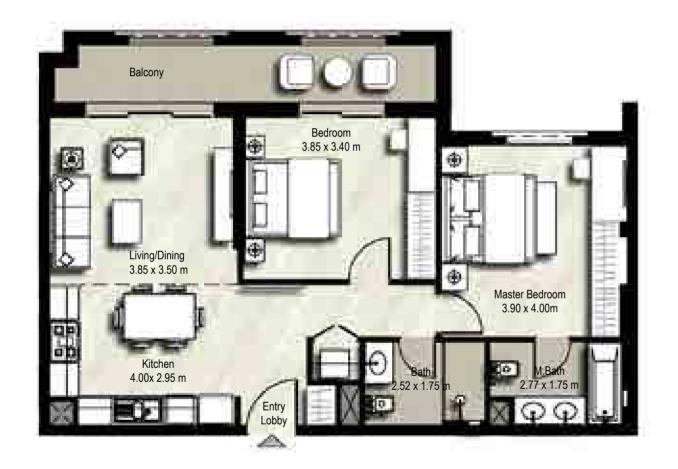

#### A MODERN CLASSIC

Classical architecture meets contemporary design in Zahra Apartments. Purposefully designed to give you the convenience and comfort you need, each apartment's intuitive floor plan give you plenty of room to arrange your living space the way you like.

### YOUR HOME

Soothing ceramic tile floors and noise isolating windows make your bedroom an oasis of calm. In-built wardrobes and an en-suite bathroom maintain a discreet presence.

The bathroom walls have accent features and ceramic tiled floors, vanity counters with storage space, bathtub with shower and water-conserving flush mechanisms.

The open layout kitchen has scratch and stain proof prep counters, overhead cabinets and hygienic ceramic tile flooring.

The living and dining areas are flooded with abundant natural light and are generously spaced for entertaining and recreation.