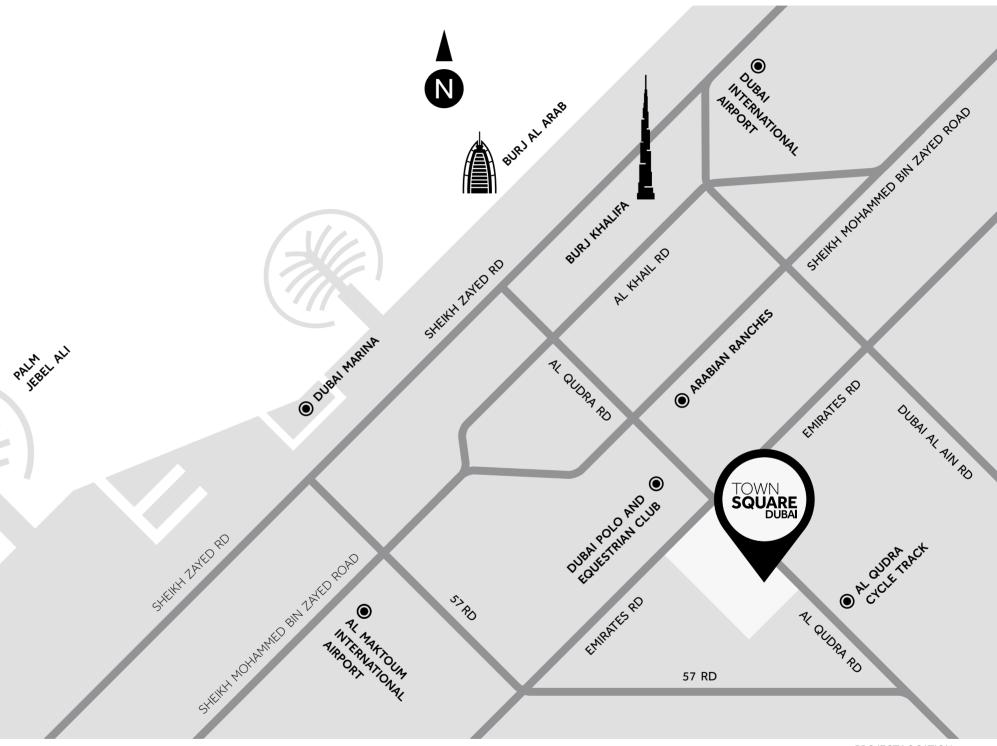

# LOCATION

Nestled amidst comforting greenery, Zahra Apartments, located in Town Square is situated at the intersection of Al Qudra Road and Emirates Road. It's 21 minutes from Al Maktoum International Airport, 22 minutes from The Dubai Mall and will be well-connected via Etihad Rail and bus connections.

#### VISIT US

Town Square Sales Centre Mohammed Bin Rashid Boulevard Downtown Dubai UAE