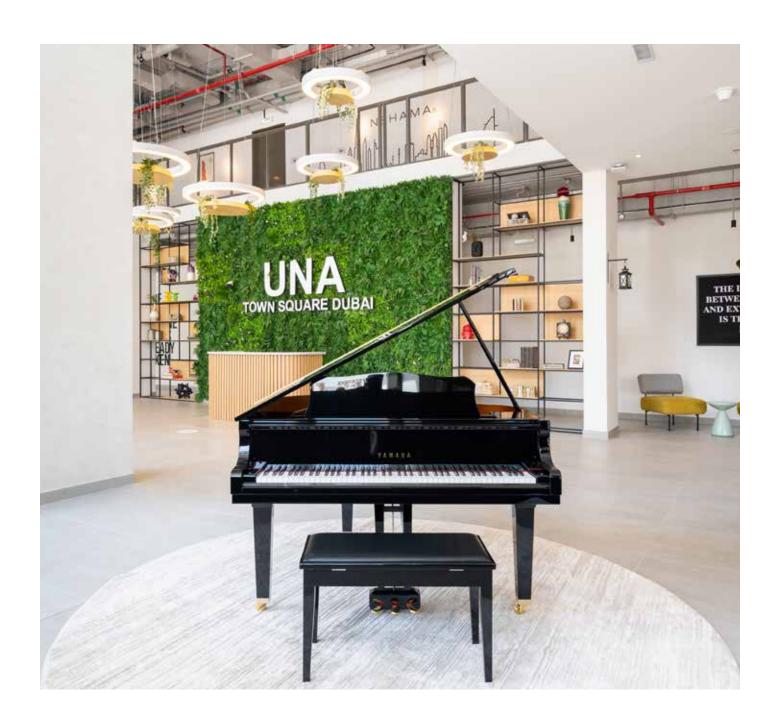

UNA's interiors exudes an energy within its spaces that make you feel as though there are endless possibilities. Stepping away from the usual norms and into a haven of high-volume concrete, glass, steel and wooden interiors. Expect a stylish, easy to work in and organised area that is flexible and tangible.

The work space and desk layouts are just a few of the key elements to this incredibly productive environment. You cannot help but fall in love with the hip, enterpreneurial and urban vibe that it asserts.

# -collaborate

Styled with a mix of modern furnishing, crafted objects and contemporary pieces, we have created a personified, breathable atmosphere that facilitates the new generation. It's all about bringing individuals together to create a community that collaborates and thinks outside the box. A space that lets you establish quality relationships while firmly embedding itself within its surroundings.