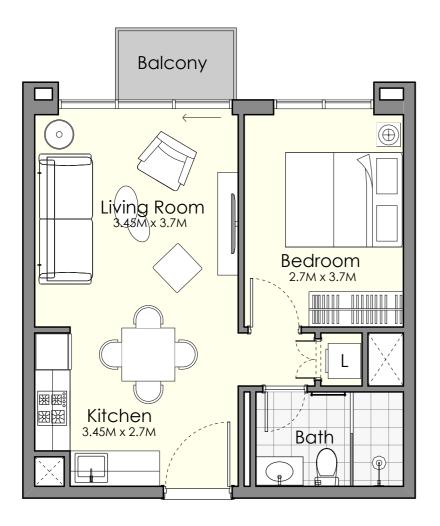

#### 1 BEDROOM

#### Unit Type 1-A

| AREA          | MIN                          | MAX                           |
|---------------|------------------------------|-------------------------------|
| SUITE         | (41.99 Sq.m / 452.08 Sq.ft ) | ( 42.29 Sq.m / 455.21 Sq.ft ) |
| TERRACE       | (2.52 Sq.m / 27.13 Sq.ft )   | (2.52 Sq.m / 27.13 Sq.ft )    |
| SALEABLE AREA | (44.52 Sq.m / 479.21 Sq.ft ) | (44.81 Sq.m / 482.33 Sq.ft )  |

#### Disclaimer

1. All room dimensions are in metric and measured to structural elements and exclude wall finishes and construction tolerances.

2. All dimensions have been provided by our consultant architects.

 $3. \, All \, materials, dimensions, drawings \, features \, and \, amenities \, are \, approximate \, at \, the \, time \, of \, printing.$ 

4. Actual area may vary from stated area and unit direction may vary from unit to unit. Drawings not to scale E&EO. The developer reserves the right to make revisions to the floor plans and any features, materials, dimensions, drawings and amenities mentioned in this brochure without notice.