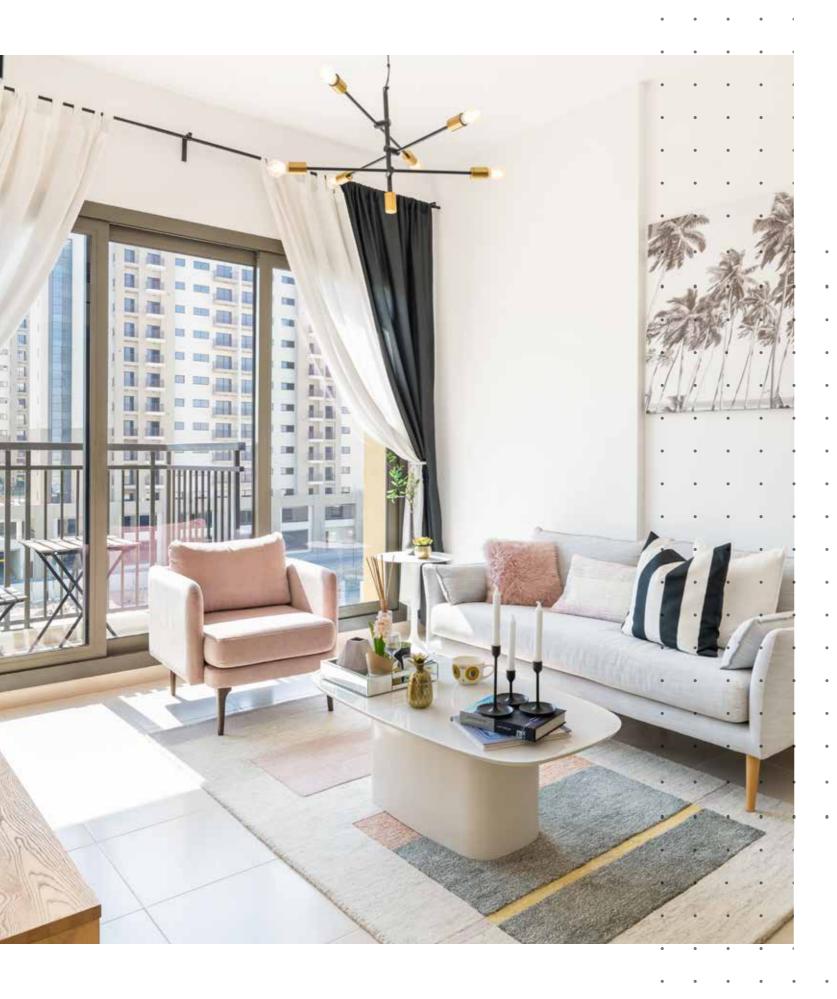

UNA's interiors exudes an energy within its spaces that make you feel as though there are endless possibilities. Stepping away from the usual norms and into a haven of high-volume concrete, glass, steel and wooden interiors. Expect a stylish, easy to work in and organised area that is flexible and tangible.

The work space and desk layouts are just a few of the key elements to this incredibly productive environment. You cannot help but fall in love with the hip, enterpreneurial and urban vibe that it asserts.

# -collaborate

Styled with a mix of modern furnishing, crafted objects and contemporary pieces, we have created a personified, breathable atmosphere that facilitates the new generation. It's all about bringing individuals together to create a community that collaborates and thinks outside the box. A space that lets you establish quality relationships while firmly embedding itself within its surroundings.