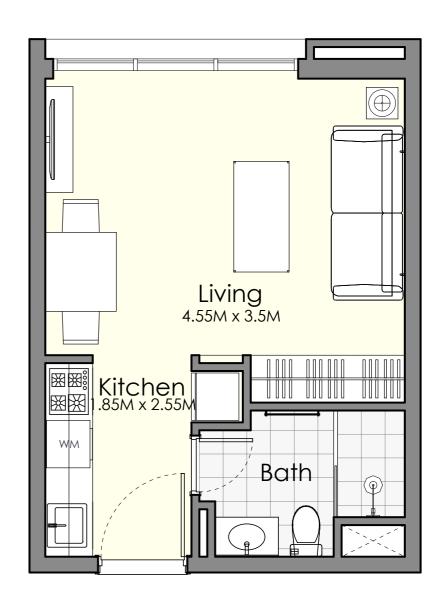

#### STUDIO Unit Type ST-A

| AREA          | MIN                           | MAX                           |
|---------------|-------------------------------|-------------------------------|
| SUITE         | (32.14 Sq.m / 345.95 Sq.ft )  | (32.81 Sq.m / 353.16 Sq.ft )  |
| SALEABLE AREA | ( 32.14 Sq.m / 345.95 Sq.ft ) | ( 32.81 Sq.m / 353.16 Sq.ft ) |