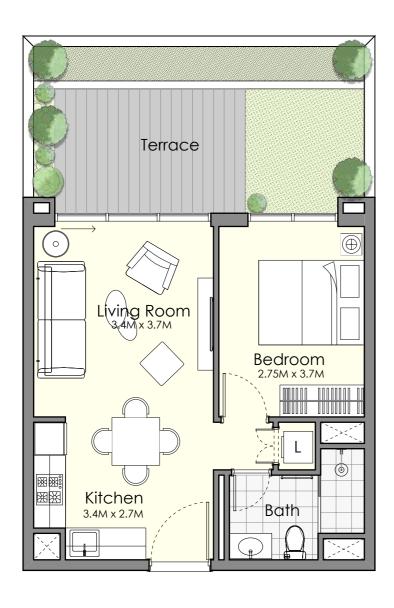

#### 1 BEDROOM

#### Unit Type 1-D

| AREA          | MIN                           | MAX                           |
|---------------|-------------------------------|-------------------------------|
| SUITE         | ( 41.80 Sq.m / 449.93 Sq.ft ) | ( 41.89 Sq.m / 450.90 Sq.ft ) |
| TERRACE       | (21.49 Sq.m / 231.32 Sq.ft)   | ( 21.58 Sq.m / 232.29 Sq.ft ) |
| SALEABLE AREA | ( 63.29 Sq.m / 681.25 Sq.ft ) | ( 63.47 Sq.m / 683.19 Sq.ft ) |

#### Disclaimer

All room dimensions are in metric and measured to structural elements and exclude wall finishes and construction tolerances.
 All dimensions have been provided by our consultant architects.

3. All materials, dimensions, drawings features and amenities are approximate at the time of printing.

4. Actual area may vary from stated area and unit direction may vary from unit to unit. Drawings not to scale E&EO. The developer reserves the right to make revisions to the floor plans and any features, materials, dimensions, drawings and amenities mentioned in this brochure without notice.