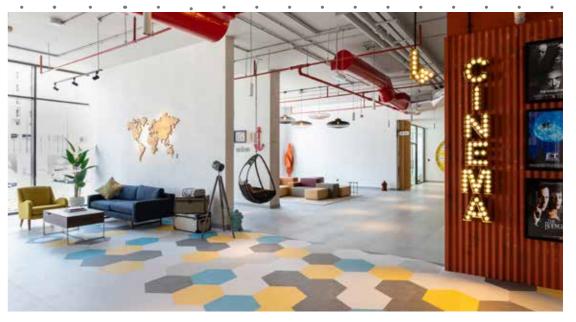

UNA's interiors exudes an energy within its spaces that make you feel as though there are endless possibilities. Stepping away from the usual norms and into a haven of high-volume concrete, glass, steel and wooden interiors. Expect a stylish, easy to work in and organised area that is flexible and tangible.

The work space and desk layouts are just a few of the key elements to this incredibly productive environment. You cannot help but fall in love with the hip, enterpreneurial and urban vibe that it asserts.

# -collaborate

Styled with a mix of modern furnishing, crafted objects and contemporary pieces, we have created a personified, breathable atmosphere that facilitates the new generation. It's all about bringing individuals together to create a community that collaborates and thinks outside the box. A space that lets you establish quality relationships while firmly embedding itself within its surroundings.