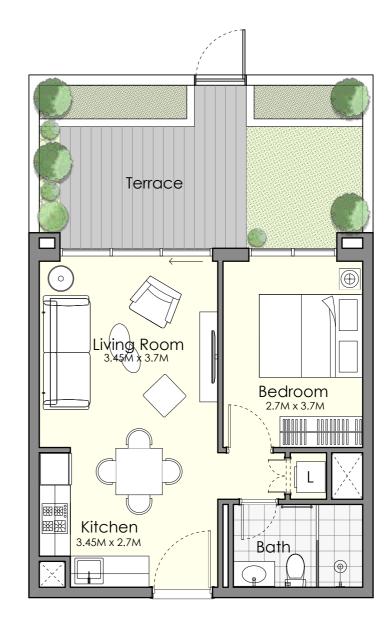

#### 1 BEDROOM

#### Unit Type 1-E

| AREA          | MIN                          | MAX                           |
|---------------|------------------------------|-------------------------------|
| SUITE         | (41.93 Sq.m / 451.33 Sq.ft ) | ( 42.21 Sq.m / 454.34 Sq.ft ) |
| TERRACE       | ( 21.50 Sq.m / 231.42 Sq.ft) | ( 24.20 Sq.m / 260.49 Sq.ft ) |
| SALEABLE AREA | (63.45 Sq.m / 682.97 Sq.ft ) | (66.22 Sq.m / 712.79 Sq.ft )  |

#### Disclaimer

- 1. All room dimensions are in metric and measured to structural elements and exclude wall finishes and construction tolerances.
- 2. All dimensions have been provided by our consultant architects.
- 3. All materials, dimensions, drawings features and amenities are approximate at the time of printing.
- 4. Actual area may vary from stated area and unit direction may vary from unit to unit. Drawings not to scale E&EO. The developer reserves the right to make revisions to the floor plans and any features, materials, dimensions, drawings and amenities mentioned in this brochure without notice.