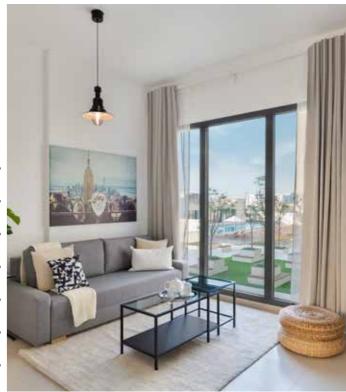

UNA's interiors exudes an energy within its spaces that make you feel as though there are endless possibilities. Stepping away from the usual norms and into a haven of high-volume concrete, glass, steel and wooden interiors. Expect a stylish, easy to work in and organised area that is flexible and tangible.

The work space and desk layouts are just a few of the key elements to this incredibly productive environment. You cannot help but fall in love with the hip, enterpreneurial and urban vibe that it asserts.