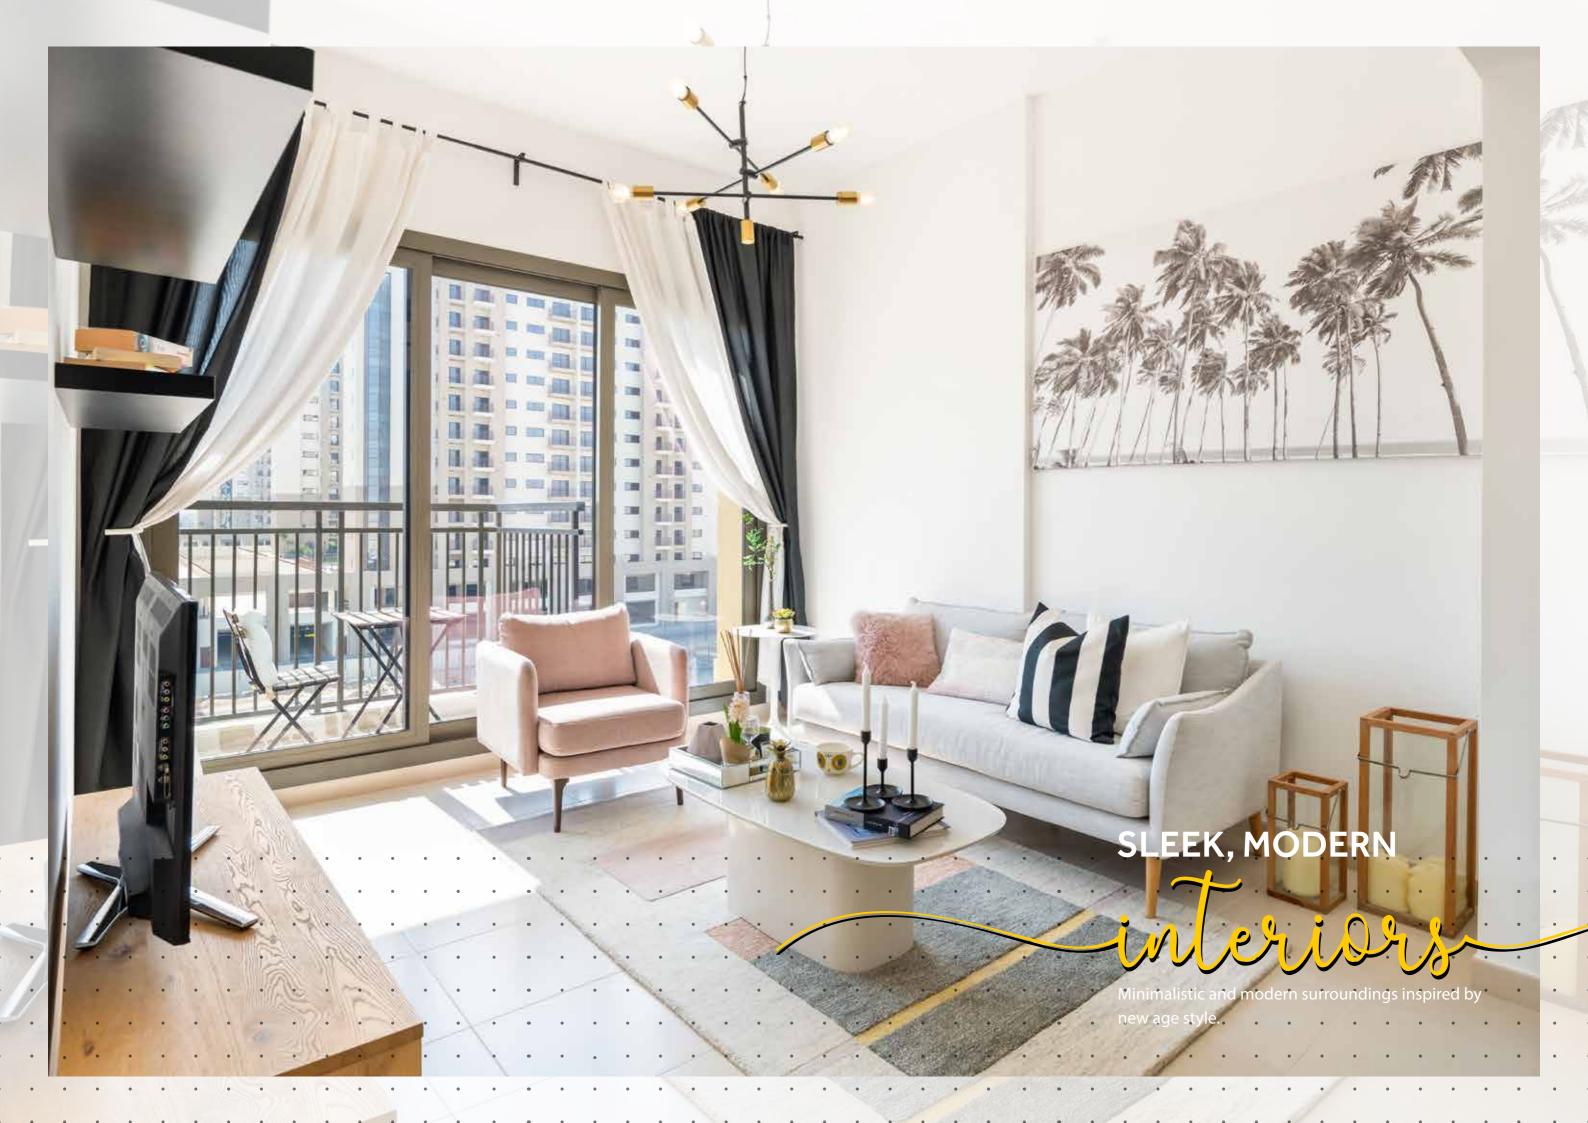

UNA's interiors exudes an energy within its spaces that make you feel as though there are endless possibilities. Stepping away from the usual norms and into a haven of high-volume concrete, glass, steel and wooden interiors. Expect a stylish, easy to work in and organised area that is flexible and tangible.

The work space and desk layouts are just a few of the key elements to this incredibly productive environment. You cannot help but fall in love with the hip, enterpreneurial and urban vibe that it asserts.