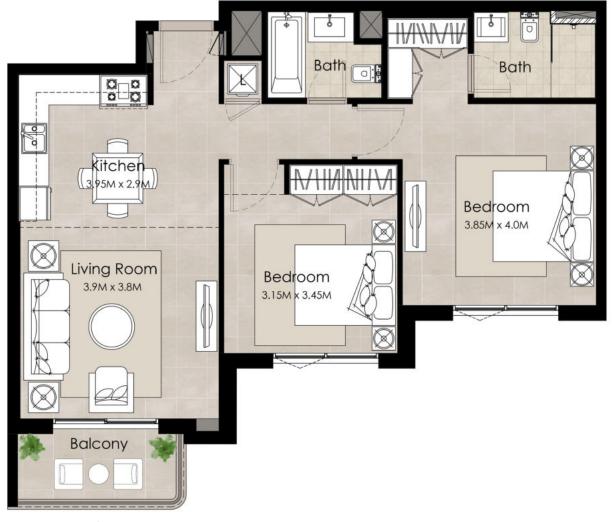

## 2 BEDROOM Unit Type A

| AREA                | MIN                       | MAX                       |
|---------------------|---------------------------|---------------------------|
| SUITE               | 78.36 Sq.m / 843.46 Sq.ft | 79.58 Sq.m / 856.59 Sq.ft |
| BALCONY             | 4.74 Sq.m / 51.02 Sq.ft   | 5.28 Sq.m / 56.83 Sq.ft   |
| TOTAL BUILT-UP AREA | 83.64 Sq.m / 900.29 Sq.ft | 84.32 Sq.m / 907.61 Sq.ft |

\*Balcony sizes vary

Disclaimer

The Diplomat

RESIDENCES