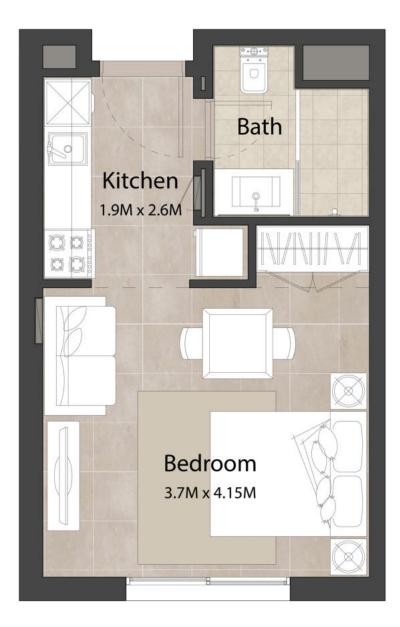

### STUDIO Unit Type A

| AREA                | MIN                       | МАХ                       |
|---------------------|---------------------------|---------------------------|
| SUITE               | 29.53 Sq.m / 317.86 Sq.ft | 29.53 Sq.m / 317.86 Sq.ft |
| TOTAL BUILT-UP AREA | 29.53 Sq.m / 317.86 Sq.ft | 29.53 Sq.m / 317.86 Sq.ft |