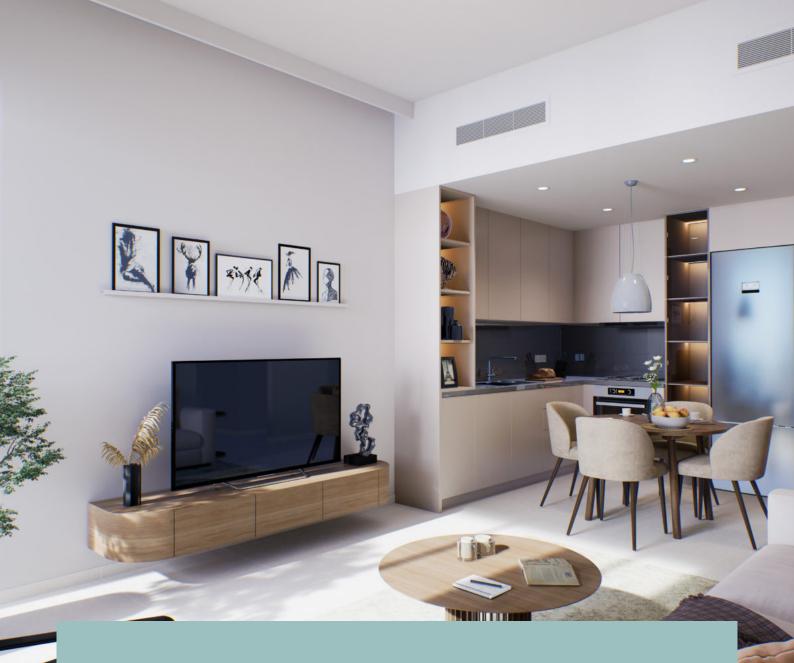

Aesthetic and functional, every detail has found its way into the interiors. You have a choice of intuitive floor plans that let you accent and define your home the way you want it.

Every studio, 1, 2 and 3 bedroom apartments offer you the versatility to create a home you can truly call your own.

Interior

Living and dining areas offer abundant natural light. Bedrooms are furnished with glazed porcelain floors and in-built wardrobes whereas master bedrooms have an en-suite bathroom.

The modern day kitchen layouts entail scratch and stain proof prep counters, overhead cabinets and glazed porcelain tile flooring.