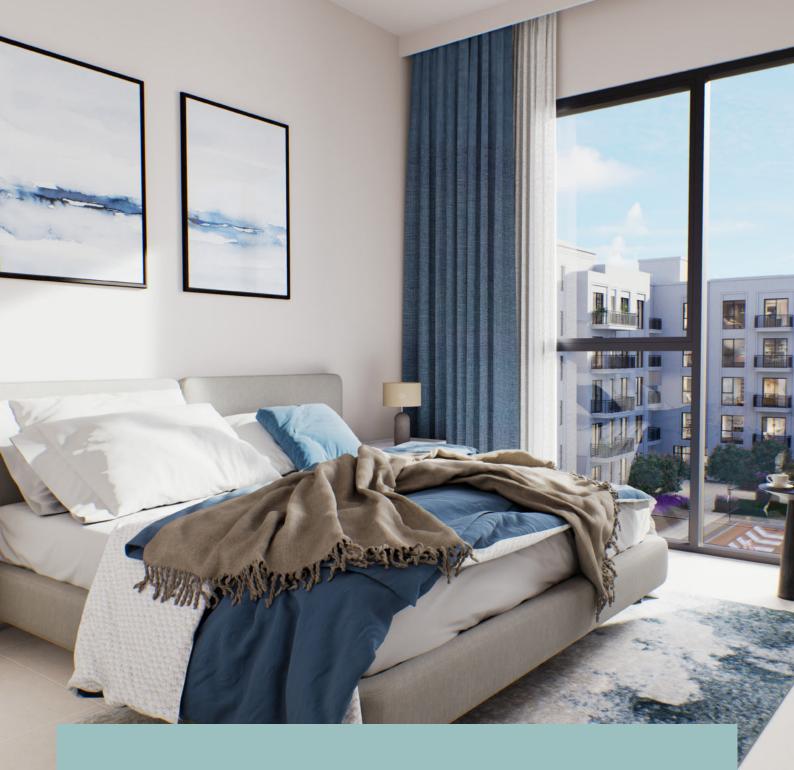

Interior

Living and dining areas offer abundant natural light. Bedrooms are furnished with glazed porcelain floors and in-built wardrobes whereas master bedrooms have an en-suite bathroom.

The modern day kitchen layouts entail scratch and stain proof prep counters, overhead cabinets and glazed porcelain tile flooring.

Exterior

Every design has been planned to perfection.

From individual units to the complex as a whole, is crafted for the modern homebuyer.

Facilities

Live in a home where a variety of wellness, entertainment and leisure options are just a step away.