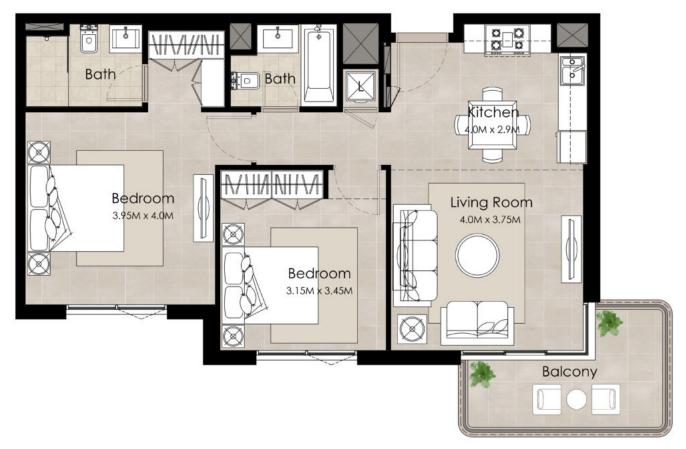

## 2 BEDROOM Unit Type B

| AREA                | MIN                       | МАХ                       |
|---------------------|---------------------------|---------------------------|
| SUITE               | 76.61 Sq.m / 824.62 Sq.ft | 79.69 Sq.m / 857.78 Sq.ft |
| BALCONY             | 8.35 Sq.m / 89.88 Sq.ft   | 8.35 Sq.m / 89.88 Sq.ft   |
| TOTAL BUILT-UP AREA | 84.96 Sq.m / 914.50 Sq.ft | 88.04 Sq.m / 947.65 Sq.ft |

\*Balcony sizes vary

Disclaimer

The Diplomat

RESIDENCES