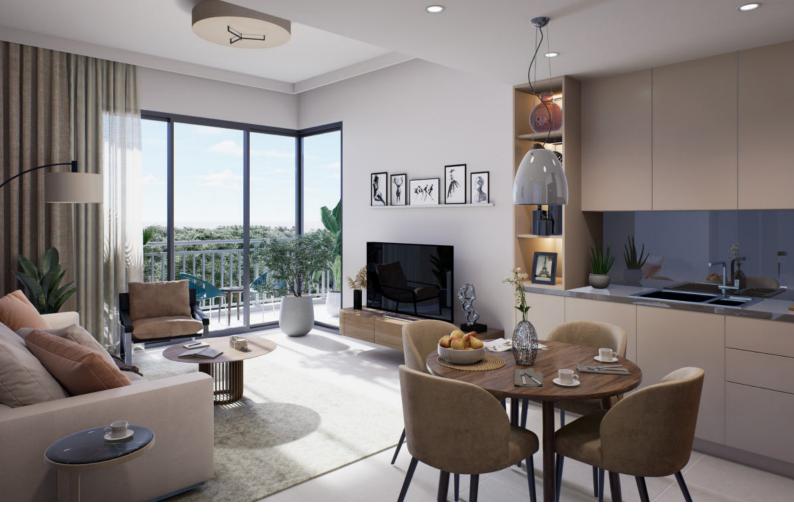

Aesthetic and functional, every detail has found its way into the interiors. You have a choice of intuitive floor plans that let you accent and define your home the way you want it.

Every studio, 1, 2 and 3 bedroom apartments offer you the versatility to create a home you can truly call your own.

Interior

Living and dining areas offer abundant natural light. Bedrooms are furnished with glazed porcelain floors and in-built wardrobes whereas master bedrooms have an en-suite bathroom.

The modern day kitchen layouts entail scratch and stain proof prep counters, overhead cabinets and glazed porcelain tile flooring.