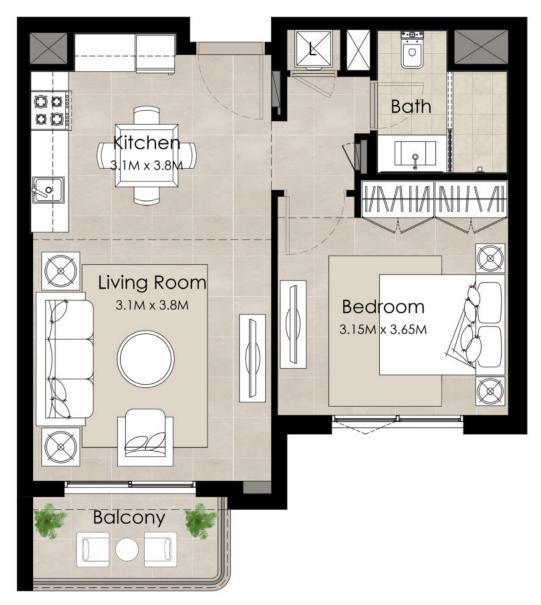

#### 1 BEDROOM Unit Type A

| AREA                | MIN                       | МАХ                       |
|---------------------|---------------------------|---------------------------|
| SUITE               | 52.70 Sq.m / 567.26 Sq.ft | 52.70 Sq.m / 567.26 Sq.ft |
| BALCONY             | 5.07 Sq.m / 54.57 Sq.ft   | 5.07 Sq.m / 54.57 Sq.ft   |
| TOTAL BUILT-UP AREA | 57.77 Sq.m / 621.83 Sq.ft | 57.77 Sq.m / 621.83 Sq.ft |

\*Balcony sizes vary

Disclaimer

The Diplomat

RESIDENCES