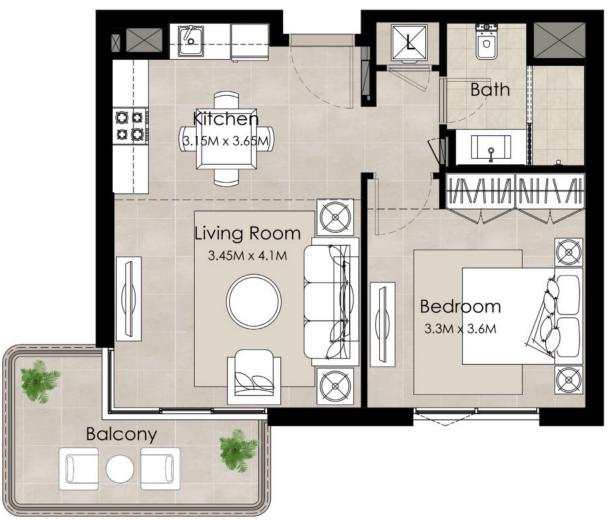

#### 1 BEDROOM Unit Type A

| AREA                | MIN                       | МАХ                       |
|---------------------|---------------------------|---------------------------|
| SUITE               | 52.70 Sq.m / 567.26 Sq.ft | 52.70 Sq.m / 567.26 Sq.ft |
| BALCONY             | 5.07 Sq.m / 54.57 Sq.ft   | 5.07 Sq.m / 54.57 Sq.ft   |
| TOTAL BUILT-UP AREA | 57.77 Sq.m / 621.83 Sq.ft | 57.77 Sq.m / 621.83 Sq.ft |

\*Balcony sizes vary

Disclaimer

The Diplomat

RESIDENCES