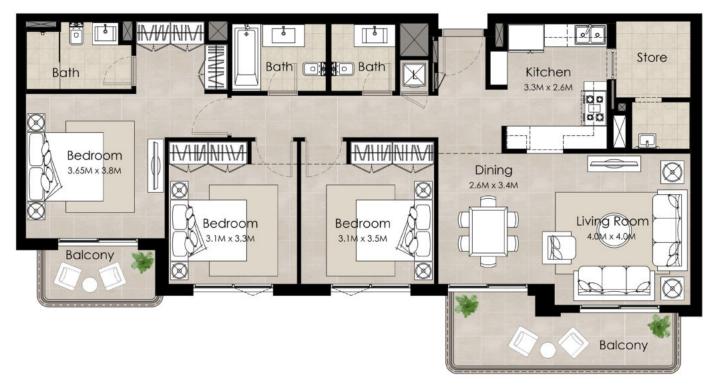

## 3 BEDROOM Unit Type A

| AREA                | MIN                         | МАХ                         |
|---------------------|-----------------------------|-----------------------------|
| SUITE               | 119.82 Sq.m / 1289.73 Sq.ft | 119.82 Sq.m / 1289.73 Sq.ft |
| BALCONY             | 15.83 Sq.m / 170.39 Sq.ft   | 15.83 Sq.m / 170.39 Sq.ft   |
| TOTAL BUILT-UP AREA | 135.65 Sq.m / 1460.12 Sq.ft | 135.65 Sq.m / 1460.12 Sq.ft |

\*Balcony sizes vary

#### Disclaimer

The Diplomat