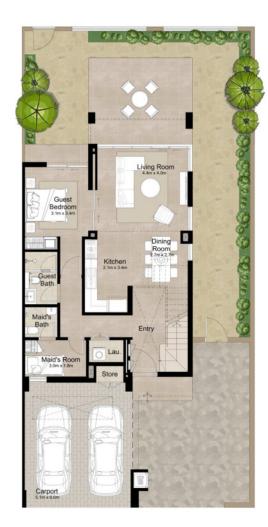

## SHAMS TOWNHOUSES

### 3 BEDROOM + MAID'S MID UNIT - TYPE A1

| AREA                | MIN (SQ.FT) | MAX (SQ.FT) |
|---------------------|-------------|-------------|
| TOTAL BUILT-UP AREA | 2,091.64    | 2,121.78    |

Ground Floor