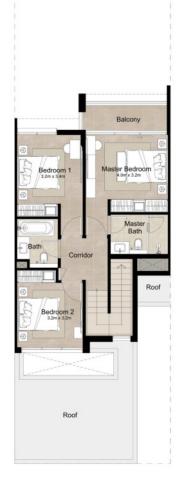

### 3 BEDROOM + MAID'S MID UNIT - TYPE A1

| AREA                | MIN (SQ.FT) | MAX (SQ.FT) |
|---------------------|-------------|-------------|
| TOTAL BUILT-UP AREA | 2,091.64    | 2,121.78    |

Ground Floor

First Floor

### Disclaimer

1. All room dimensions are in metric and measured to structural elements and exclude wall finishes and construction tolerances. 2. All dimensions, drawings features and amenities are approximate at the time of printing. 4. Actual area may vary from stated area. Drawings not to scale E&OE. The developer reserves the right to make revisions to the floor plans and any features, materials, dimensions, drawings and amenities mentioned in this brochure without notice. 5. Unit floor plans and any features, materials, dimensions, drawings and amenities mentioned in this brochure without notice. 5. Unit floor plan might be mirrored according to its location in the community layout.