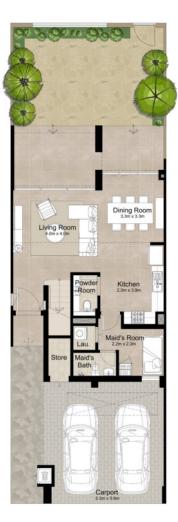

## SHAMS TOWNHOUSES

### 3 BEDROOM + MAID'S MID UNIT - TYPE A1

| AREA                | MIN (SQ.FT) | MAX (SQ.FT) |
|---------------------|-------------|-------------|
| TOTAL BUILT-UP AREA | 2,091.64    | 2,121.78    |

Ground Floor

### Disclaimer

1. All room dimensions are in metric and measured to structural elements and exclude wall finishes and construction tolerances. 2. All dimensions, drawings features and amenities are approximate at the time of printing. 4. Actual area may vary from stated area. Drawings not to scale E&OE. The developer reserves the right to make revisions to the floor plans and any features, materials, dimensions, drawings and amenities mentioned in this brochure without notice. 5. Unit floor plans and any features, materials, dimensions, drawings and amenities mentioned in this brochure without notice. 5. Unit floor plan might be mirrored according to its location in the community layout.