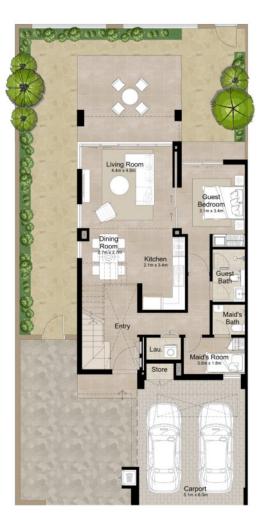

## SHAMS TOWNHOUSES

### 4 BEDROOM + MAID'S END UNIT - TYPE B

| AREA                | MIN (SQ.FT) | MAX (SQ.FT) |
|---------------------|-------------|-------------|
| TOTAL BUILT-UP AREA | 2,381.62    | 2,381.62    |

Ground Floor

#### Disclaimer

1. All room dimensions are in metric and measured to structural elements and exclude wall finishes and construction tolerances. 2. All dimensions, drawings features and amenities are approximate at the time of printing. 4. Actual area may vary from stated area. Drawings not to scale E&OE. The developer reserves the right to make revisions to the floor plans and any features, materials, dimensions, drawings and amenities mentioned in this brochure without notice. 5. Unit floor plans and any features, materials, dimensions, drawings and amenities mentioned in this brochure without.