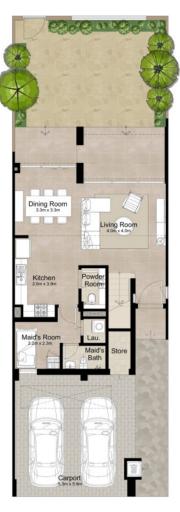

## SHAMS TOWNHOUSES

### 3 BEDROOM + MAID'S MID UNIT - TYPE A1

| AREA                | MIN (SQ.FT) | MAX (SQ.FT) |
|---------------------|-------------|-------------|
| TOTAL BUILT-UP AREA | 2,091.64    | 2,121.78    |

Ground Floor

First Floor

### Disclaimer

1. All room dimensions are in metric and measured to structural elements and exclude wall finishes and construction tolerances. 2. All dimensions, drawings features and amenities are approximate at the time of printing. 4. Actual area may vary from stated area. Drawings not to scale E&OE. The developer reserves the right to make revisions to the floor plans and any features, materials, dimensions, drawings and amenities mentioned in this brochure without notice. 5. Unit floor plans and any features, materials, dimensions, drawings and amenities mentioned in this brochure without notice. 5. Unit floor plan might be mirrored according to its location in the community layout.