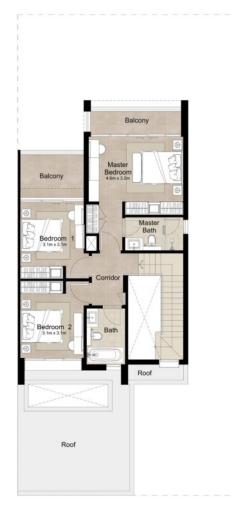

D'S END UNIT - TYPE B MIRRORED

| AREA              |
|-------------------|
| TOTAL BUILT-UP AF |



#### Disclaimer

1. All room dimensions are in metric and measured to structural elements and exclude wall finishes and construction tolerances. 2. All dimensions, drawings features and amenities are approximate at the time of printing. 4. Actual area may vary from stated area. Drawings not to scale E&OE. The developer reserves the right to make revisions to the floor plans and any features, materials, dimensions, drawings and amenities mentioned in this brochure without notice. 5. Unit floor plan might be mirrored according to its location in the community layout.

# SHAMS TOWNHOUSES

|    | MIN (SQ.FT) | MAX (SQ.FT) |
|----|-------------|-------------|
| EA | 2,381.62    | 2,381.62    |



Ground Floor

First Floor