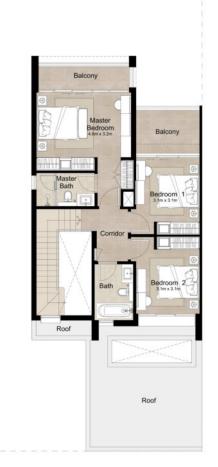

First Floor

#### Disclaimer

1. All room dimensions are in metric and measured to structural elements and exclude wall finishes and construction tolerances. 2. All dimensions, drawings features and amenities are approximate at the time of printing. 4. Actual area may vary from stated area. Drawings not to scale E&OE. The developer reserves the right to make revisions to the floor plans and any features, materials, dimensions, drawings and amenities mentioned in this brochure without notice. 5. Unit floor plans and any features, materials, dimensions, drawings and amenities mentioned in this brochure without.