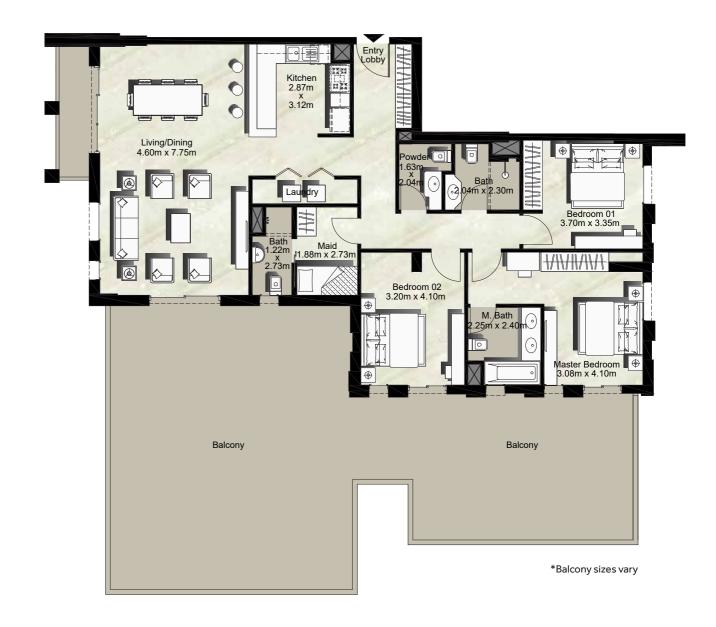

## 3 BEDROOMS UNIT TYPE 3D

| 64 Sq.ft            | MIN                         | MAX                         |
|---------------------|-----------------------------|-----------------------------|
| SUITE               | 129.98 Sq.m / 1399.09 Sq.ft | 136.35 Sq.m / 1467.66 Sq.ft |
| BALCONY             | 110.53 Sq.m / 1189.73 Sq.ft | 130.83 Sq.m / 1408.24 Sq.ft |
| TOTAL BUILT-UP AREA | 246.93 Sq.m / 2657.93 Sq.ft | 260.81 Sq.m / 2807.34 Sq.ft |