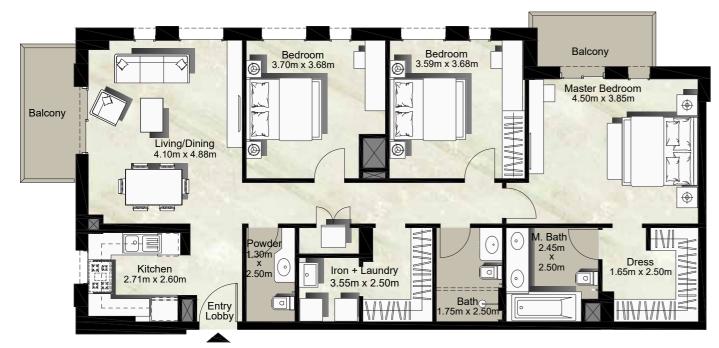

## 3 BEDROOMS UNIT TYPE 3B

| AREA                | MIN                         | MAX                         |
|---------------------|-----------------------------|-----------------------------|
| SUITE               | 118.41 Sq.m / 1274.55 Sq.ft | 121.05 Sq.m / 1302.97 Sq.ft |
| BALCONY             | 7.80 Sq.m / 83.96 Sq.ft     | 106.27 Sq.m / 1143.88 Sq.ft |
| TOTAL BUILT-UP AREA | 126.25 Sq.m / 1358.94 Sq.ft | 225.14 Sq.m / 2423.39 Sq.ft |

## 3 BEDROOMS UNIT TYPE 3C

| 64 Sq.ft            | MIN                         | MAX                         |
|---------------------|-----------------------------|-----------------------------|
| SUITE               | 119.49 Sq.m / 1286.18 Sq.ft | 120.96 Sq.m / 1302.00 Sq.ft |
| BALCONY             | 5.90 Sq.m / 63.51 Sq.ft)    | 14.55 Sq.m / 156.61 Sq.ft   |
| TOTAL BUILT-UP AREA | 125.46 Sq.m / 1350.44 Sq.ft | 134.35 Sq.m / 1446.13 Sq.ft |