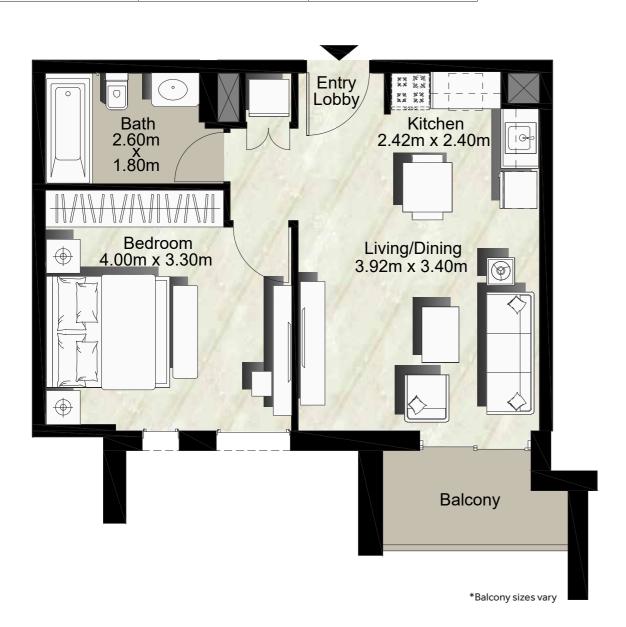

## 1 BEDROOM UNIT TYPE 1A

| AREA                | MIN                       | MAX                       |
|---------------------|---------------------------|---------------------------|
| SUITE               | 51.02 Sq.m / 549.17 Sq.ft | 54.28 Sq.m / 584.27 Sq.ft |
| BALCONY             | 0.00                      | 28.81 Sq.m / 310.11 Sq.ft |
| TOTAL BUILT-UP AREA | 51.03 Sq.m / 549.28 Sq.ft | 79.88 Sq.m / 859.82 Sq.ft |

## 1 BEDROOM UNIT TYPE 1B

| AREA                | MIN                       | MAX                       |
|---------------------|---------------------------|---------------------------|
| SUITE               | 48.62 Sq.m / 523.34 Sq.ft | 48.62 Sq.m / 523.34 Sq.ft |
| BALCONY             | 5.21 Sq.m / 56.08 Sq.ft   | 5.21 Sq.m / 56.08 Sq.ft   |
| TOTAL BUILT-UP AREA | 53.83 Sq.m / 579.42 Sq.ft | 53.83 Sq.m / 579.42 Sq.ft |

## 1 BEDROOM UNIT TYPE 1C

| AREA                | MIN                       | MAX                       |
|---------------------|---------------------------|---------------------------|
| SUITE               | 56.87 Sq.m / 612.14 Sq.ft | 56.87 Sq.m / 612.14 Sq.ft |
| BALCONY             | 6.85 Sq.m / 73.73 Sq.ft   | 6.85 Sq.m / 73.73 Sq.ft   |
| TOTAL BUILT-UP AREA | 63.72 Sq.m / 685.88 Sq.ft | 63.72 Sq.m / 685.88 Sq.ft |