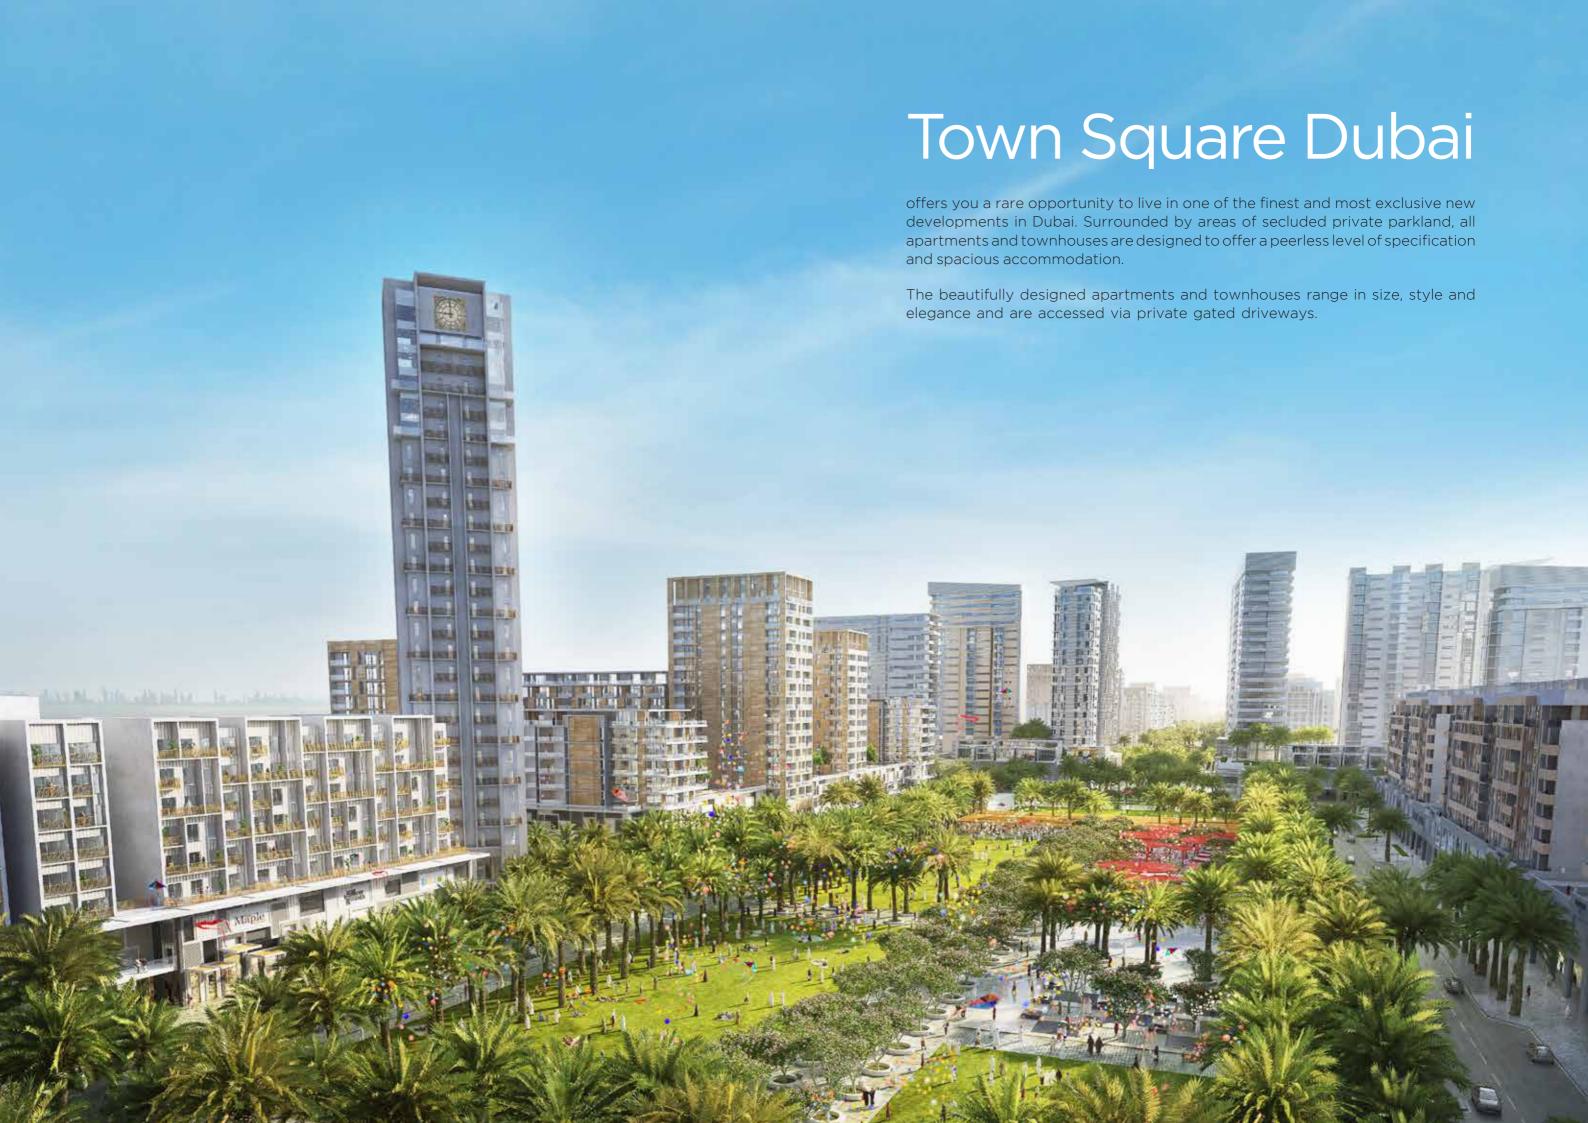

### Town Square Dubai

The Master Plan ..... **04**About Town Square Dubai ..... **06** 

### The Master Plan

Town Square Dubai

Size Equals to 11 Football Pitches

10 km Nature 28,000 m2 Trail Network

of Green Area Cycling Paths

3.4 km2

Reel Cinema

Central Park of over 50,000

154,000 m2 of Parks

Vida Hotel

Over 600 Retail Outlets Basketball Courts

& Skate Parks

8000 m2

6 km

Jogging Trails