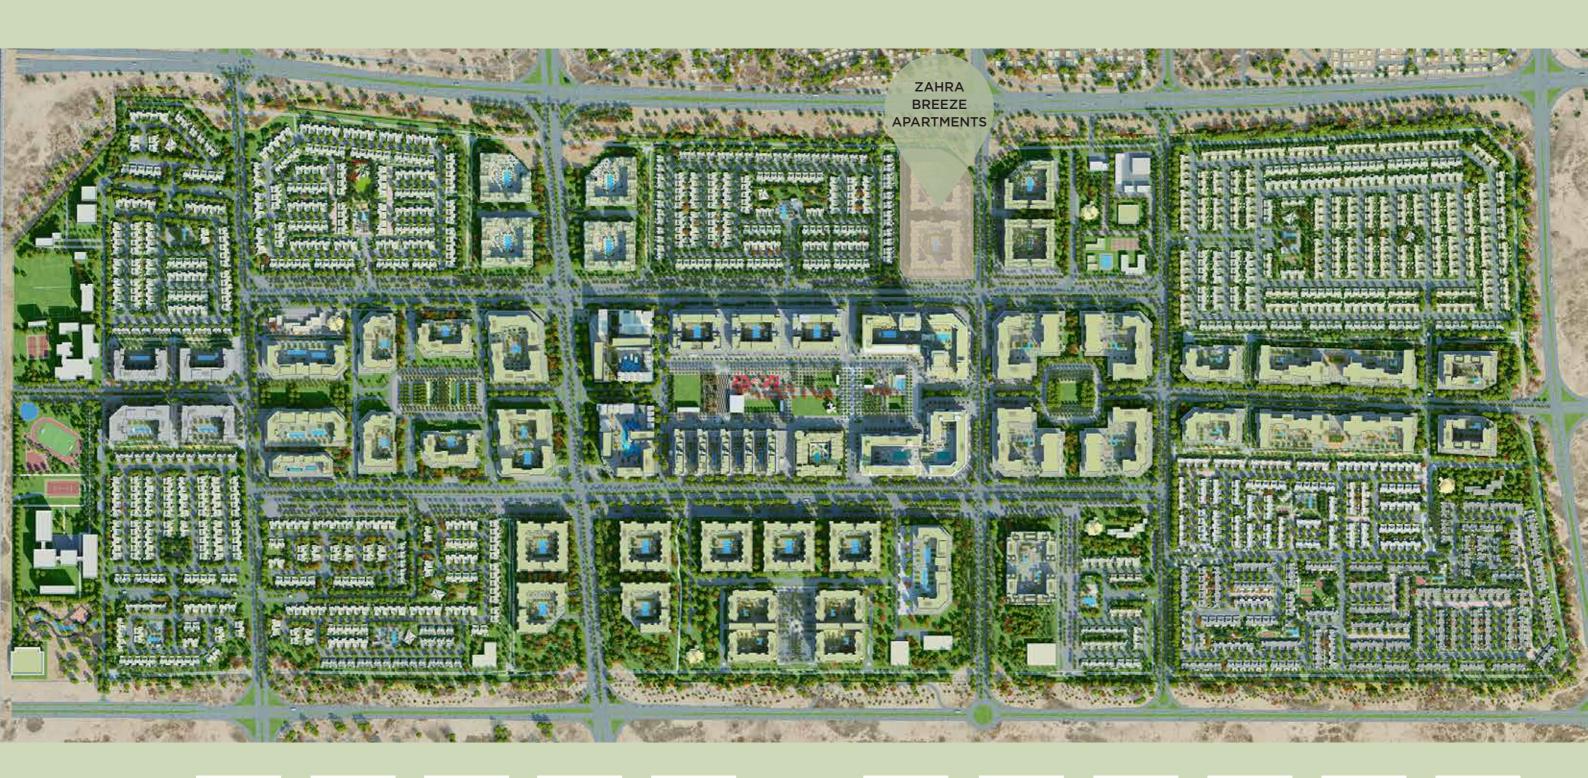

### Town Square Dubai

The Master Plan ..... **04**About Town Square Dubai ..... **06** 

### The Master Plan

Town Square Dubai

Size Equals to 11 Football Pitches

10 km Nature 28,000 m2 Trail Network

of Green Area Cycling Paths

3.4 km2

Reel Cinema

Central Park of over 50,000