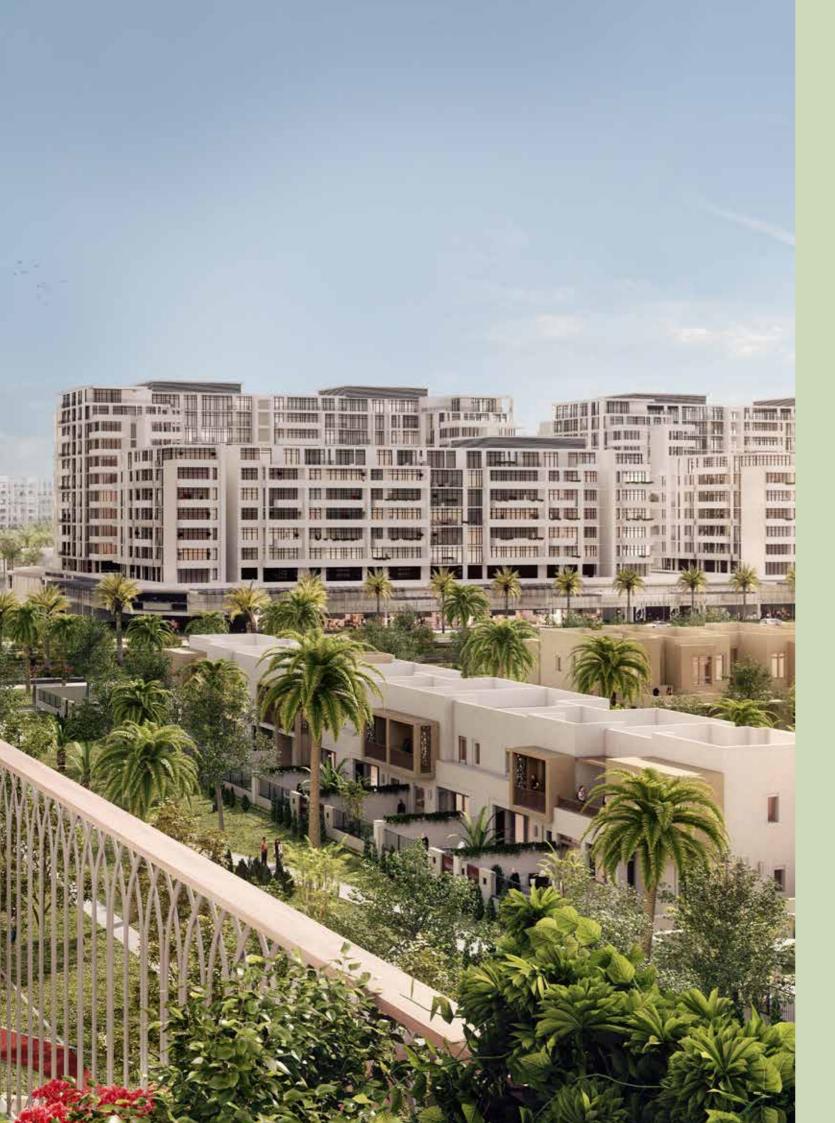

### Town Square Dubai

The Master Plan ..... **04**About Town Square Dubai ..... **06** 

### The Master Plan

Town Square Dubai

Size Equals to 11 Football Pitches

10 km Nature 28,000 m2 Trail Network

of Green Area Cycling Paths

3.4 km2

Reel Cinema

Central Park of over 50,000

154,000 m2 of Parks

Vida Hotel

Over 600 Retail Outlets Basketball Courts

& Skate Parks

8000 m2

6 km

Jogging Trails