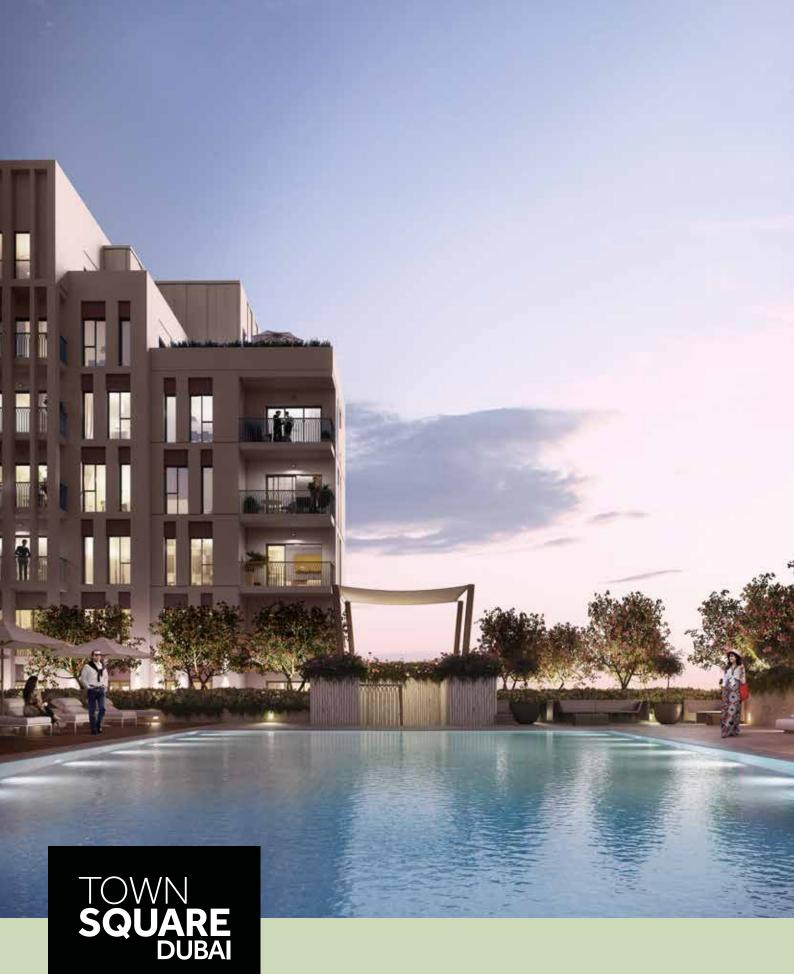

### Town Square Dubai

The Master Plan ..... **04**About Town Square Dubai ..... **06** 

### The Master Plan

Town Square Dubai

Size Equals to 11 Football Pitches

10 km Nature 28,000 m2 Trail Network

of Green Area Cycling Paths

3.4 km2

Reel Cinema

Central Park of over 50,000

154,000 m2 of Parks

Vida Hotel

Over 600 Retail Outlets Basketball Courts

& Skate Parks

8000 m2

6 km

Jogging Trails