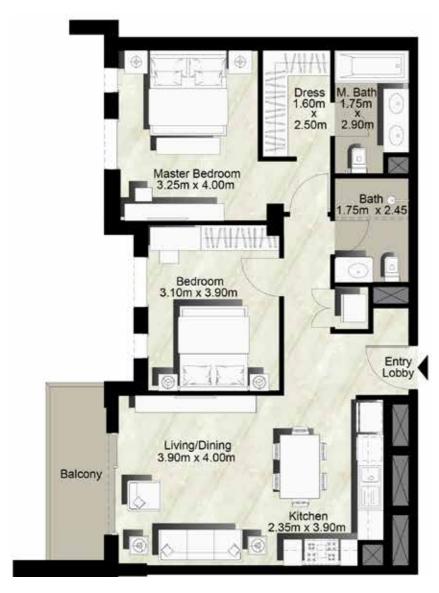

## 2 BEDROOMS UNIT TYPE 2A

| AREA                | MIN                       | MAX                         |
|---------------------|---------------------------|-----------------------------|
| SUITE               | 80.36 Sq.m / 865.03 Sq.ft | 80.91 Sq.m / 870.91 Sq.ft   |
| BALCONY             | 6.74 Sq.m / 72.55 Sq.ft   | 57.11 Sq.m / 614.73 Sq.ft   |
| TOTAL BUILT-UP AREA | 87.62 Sq.m / 943.13 Sq.ft | 138.02 Sq.m / 1485.63 Sq.ft |

\*Balcony sizes vary