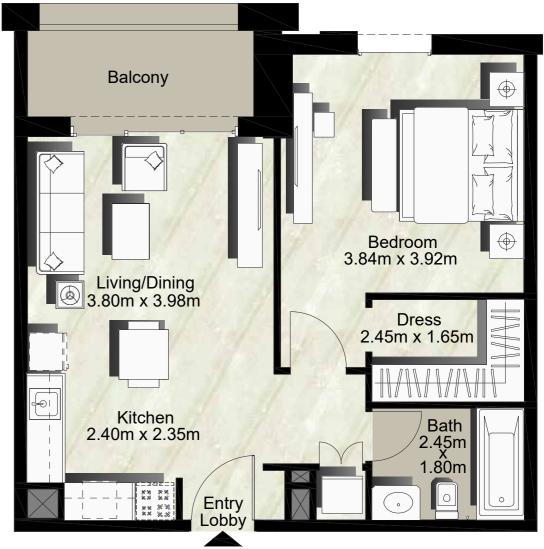

## 1 BEDROOM UNIT TYPE 1A

| AREA                | MIN                       | MAX                       |
|---------------------|---------------------------|---------------------------|
| SUITE               | 51.02 Sq.m / 549.17 Sq.ft | 54.28 Sq.m / 584.27 Sq.ft |
| BALCONY             | 0.00                      | 28.81 Sq.m / 310.11 Sq.ft |
| TOTAL BUILT-UP AREA | 51.03 Sq.m / 549.28 Sq.ft | 79.88 Sq.m / 859.82 Sq.ft |

### Disclaimer

1. All room dimensions are in metric and measured to structural elements and exclude wall finishes and construction tolerances. 2. All dimensions have been provided by our consultant architects. 3. All materials, dimensions, drawings features and amenities are approximate at the time of printing. 4. Actual area may vary from stated area. Drawings not to scale E&EO. The developer reserves the right tomake revisions to the floor plans and any features, materials, dimensions, drawings and amenities mentioned in this brochure without notice.