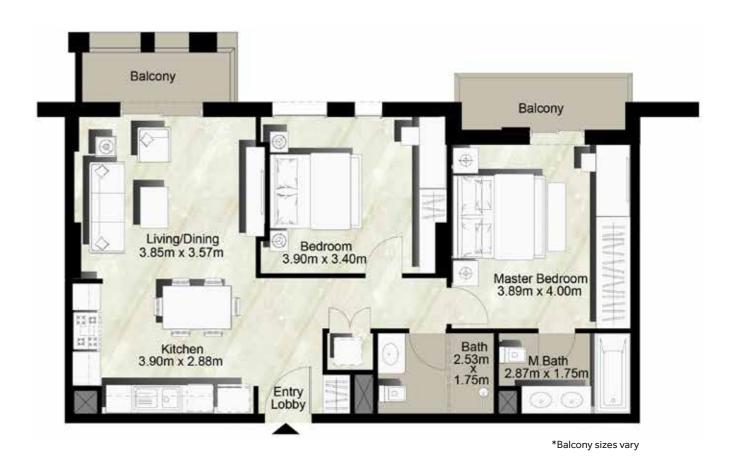

## 2 BEDROOMS UNIT TYPE 2B

| AREA                | MIN                       | MAX                         |
|---------------------|---------------------------|-----------------------------|
| SUITE               | 76.66 Sq.m / 825.16 Sq.ft | 82.96 Sq.m / 892.97 Sq.ft   |
| BALCONY             | 4.22 Sq.m / 45.42 Sq.ft   | 71.72 Sq.m / 771.99 Sq.ft   |
| TOTAL BUILT-UP AREA | 82.30 Sq.m / 885.87 Sq.ft | 149.57 Sq.m / 1609.96 Sq.ft |