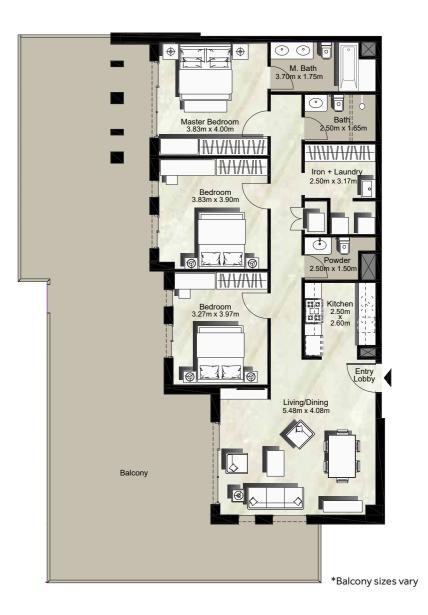

## 2 BEDROOMS UNIT TYPE 2A

| AREA                | MIN                       | MAX                         |
|---------------------|---------------------------|-----------------------------|
| SUITE               | 80.36 Sq.m / 865.03 Sq.ft | 80.91 Sq.m / 870.91 Sq.ft   |
| BALCONY             | 6.74 Sq.m / 72.55 Sq.ft   | 57.11 Sq.m / 614.73 Sq.ft   |
| TOTAL BUILT-UP AREA | 87.62 Sq.m / 943.13 Sq.ft | 138.02 Sq.m / 1485.63 Sq.ft |

## 2 BEDROOMS UNIT TYPE 2B

| AREA                | MIN                       | MAX                         |
|---------------------|---------------------------|-----------------------------|
| SUITE               | 76.66 Sq.m / 825.16 Sq.ft | 82.96 Sq.m / 892.97 Sq.ft   |
| BALCONY             | 4.22 Sq.m / 45.42 Sq.ft   | 71.72 Sq.m / 771.99 Sq.ft   |
| TOTAL BUILT-UP AREA | 82.30 Sq.m / 885.87 Sq.ft | 149.57 Sq.m / 1609.96 Sq.ft |

## 2 BEDROOMS UNIT TYPE 2C

| AREA                | MIN                       | MAX                       |
|---------------------|---------------------------|---------------------------|
| SUITE               | 76.92 Sq.m / 827.96 Sq.ft | 76.92 Sq.m / 827.96 Sq.ft |
| BALCONY             | 7.22 Sq.m / 77.72 Sq.ft   | 7.22 Sq.m / 77.72 Sq.ft   |
| TOTAL BUILT-UP AREA | 84.14 Sq.m / 905.68 Sq.ft | 84.14 Sq.m / 905.68 Sq.ft |