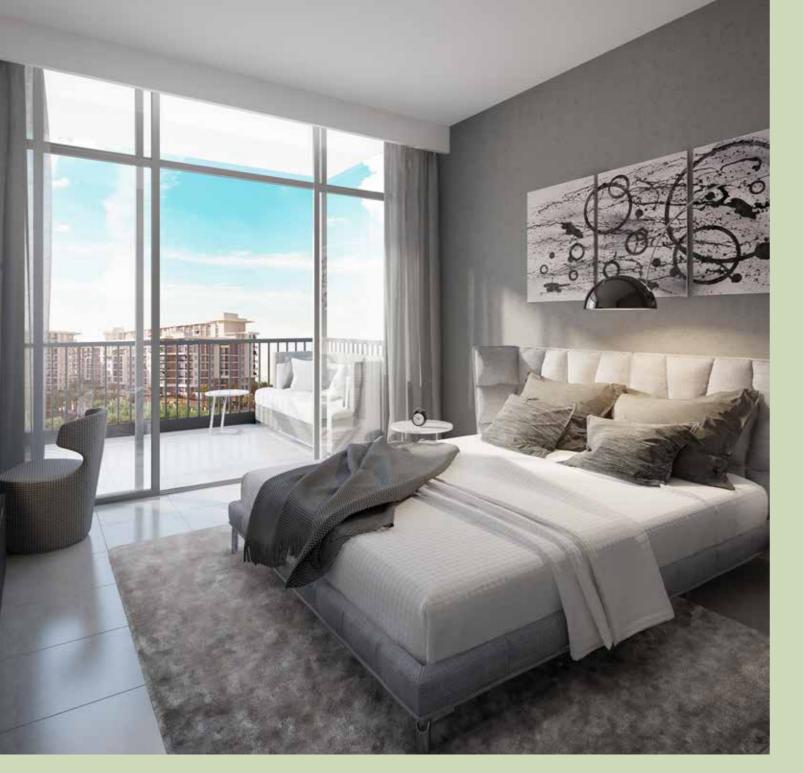

### Interior

Living and dining areas offer abundant natural light. Bedrooms are furnished with glazed porcelain floors with in-built wardrobes whereas master bedrooms have an en-suite bathroom.

The open layout kitchen has scratch and stain proof prep counters, overhead cabinets and glazed porcelain tile flooring