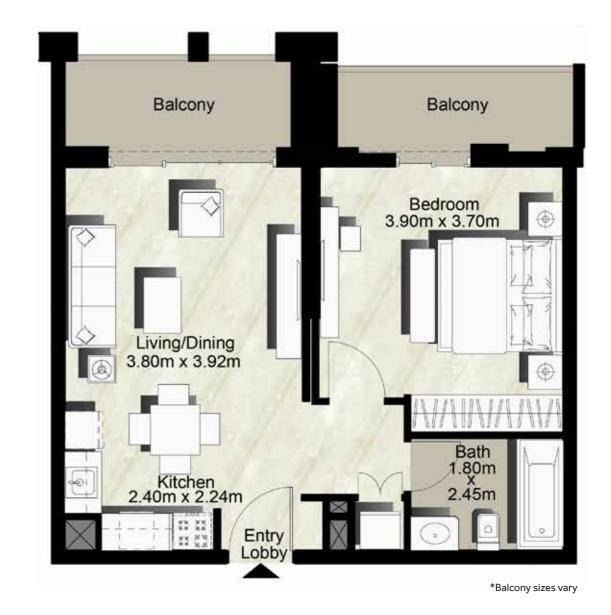

## 1 BEDROOM UNIT TYPE 1A

| AREA                | MIN                       | MAX                       |
|---------------------|---------------------------|---------------------------|
| SUITE               | 51.02 Sq.m / 549.17 Sq.ft | 54.28 Sq.m / 584.27 Sq.ft |
| BALCONY             | 0.00                      | 28.81 Sq.m / 310.11 Sq.ft |
| TOTAL BUILT-UP AREA | 51.03 Sq.m / 549.28 Sq.ft | 79.88 Sq.m / 859.82 Sq.ft |

## 1 BEDROOM UNIT TYPE 1B

| AREA                | MIN                       | MAX                       |
|---------------------|---------------------------|---------------------------|
| SUITE               | 48.62 Sq.m / 523.34 Sq.ft | 48.62 Sq.m / 523.34 Sq.ft |
| BALCONY             | 5.21 Sq.m / 56.08 Sq.ft   | 5.21 Sq.m / 56.08 Sq.ft   |
| TOTAL BUILT-UP AREA | 53.83 Sq.m / 579.42 Sq.ft | 53.83 Sq.m / 579.42 Sq.ft |

## 1 BEDROOM UNIT TYPE 1C

| AREA                | MIN                       | MAX                       |
|---------------------|---------------------------|---------------------------|
| SUITE               | 56.87 Sq.m / 612.14 Sq.ft | 56.87 Sq.m / 612.14 Sq.ft |
| BALCONY             | 6.85 Sq.m / 73.73 Sq.ft   | 6.85 Sq.m / 73.73 Sq.ft   |
| TOTAL BUILT-UP AREA | 63.72 Sq.m / 685.88 Sq.ft | 63.72 Sq.m / 685.88 Sq.ft |