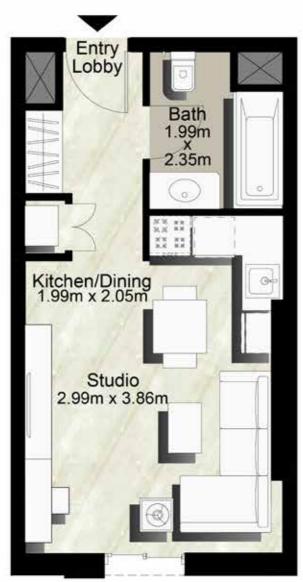

### STUDIO UNIT TYPE ST-F

| AREA                | MIN                       | MAX                       |
|---------------------|---------------------------|---------------------------|
| SUITE               | 30.16 Sq.m / 324.64 Sq.ft | 30.16 Sq.m / 324.64 Sq.ft |
| BALCONY             | 0 Sq.ft                   | 0 Sq.ft                   |
| TOTAL BUILT-UP AREA | 30.16 Sq.m / 324.64 Sq.ft | 30.16 Sq.m / 324.64 Sq.ft |

\*Balcony sizes vary