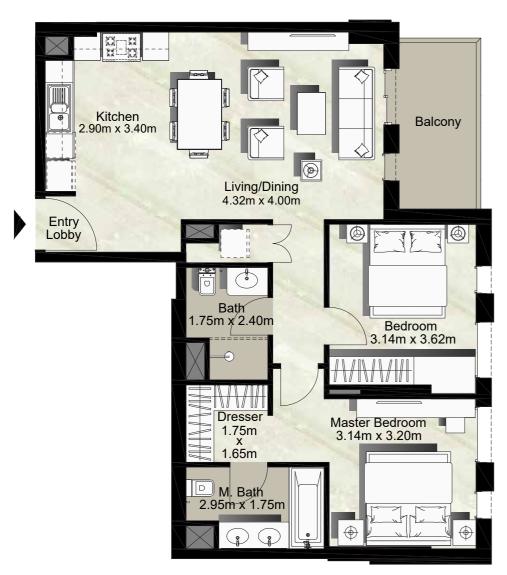

## 1 BEDROOM UNIT TYPE 1A

| AREA                | MIN                       | MAX                       |
|---------------------|---------------------------|---------------------------|
| SUITE               | 51.02 Sq.m / 549.17 Sq.ft | 54.28 Sq.m / 584.27 Sq.ft |
| BALCONY             | 0.00                      | 28.81 Sq.m / 310.11 Sq.ft |
| TOTAL BUILT-UP AREA | 51.03 Sq.m / 549.28 Sq.ft | 79.88 Sq.m / 859.82 Sq.ft |

## 1 BEDROOM UNIT TYPE 1B

| AREA                | MIN                       | MAX                       |
|---------------------|---------------------------|---------------------------|
| SUITE               | 48.62 Sq.m / 523.34 Sq.ft | 48.62 Sq.m / 523.34 Sq.ft |
| BALCONY             | 5.21 Sq.m / 56.08 Sq.ft   | 5.21 Sq.m / 56.08 Sq.ft   |
| TOTAL BUILT-UP AREA | 53.83 Sq.m / 579.42 Sq.ft | 53.83 Sq.m / 579.42 Sq.ft |

## 1 BEDROOM UNIT TYPE 1C

| AREA                | MIN                       | MAX                       |
|---------------------|---------------------------|---------------------------|
| SUITE               | 56.87 Sq.m / 612.14 Sq.ft | 56.87 Sq.m / 612.14 Sq.ft |
| BALCONY             | 6.85 Sq.m / 73.73 Sq.ft   | 6.85 Sq.m / 73.73 Sq.ft   |
| TOTAL BUILT-UP AREA | 63.72 Sq.m / 685.88 Sq.ft | 63.72 Sq.m / 685.88 Sq.ft |