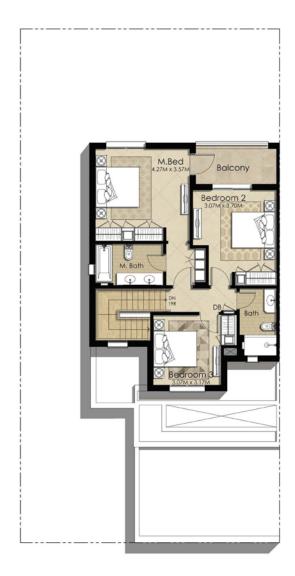

#### 3 B E D R O O M

MID UNIT

GROUND FLOOR

FIRST FLOOR

| AREA                | MIN (SQ. FT.) | MAX (SQ. FT.) |
|---------------------|---------------|---------------|
| TOTAL BUILT UP AREA | 2,131.15      | 2,153.64      |