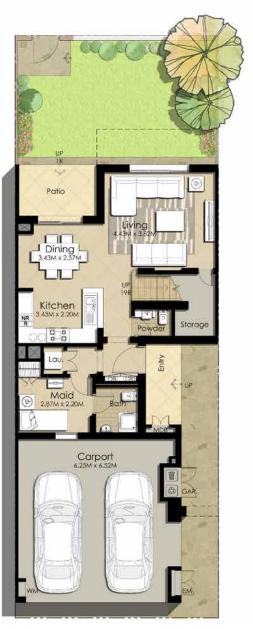

#### 3 B E D R O O M

MID UNIT

GROUND FLOOR

FIRST FLOOR

| AREA                | MIN (SQ. FT.) | MAX (SQ. FT.) |
|---------------------|---------------|---------------|
| TOTAL BUILT UP AREA | 2,131.15      | 2,153.64      |