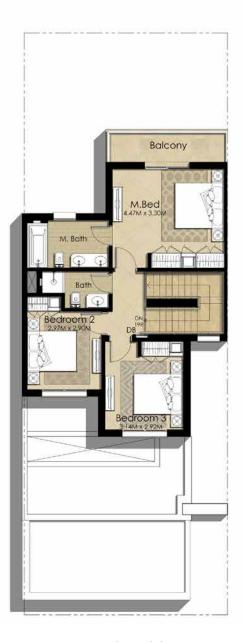

#### 3 B E D R O O M

MID UNIT

GROUND FLOOR

FIRST FLOOR

| AREA                | MIN (SQ. FT.) | MAX (SQ. FT.) |
|---------------------|---------------|---------------|
| TOTAL BUILT UP AREA | 2,131.15      | 2,153.64      |