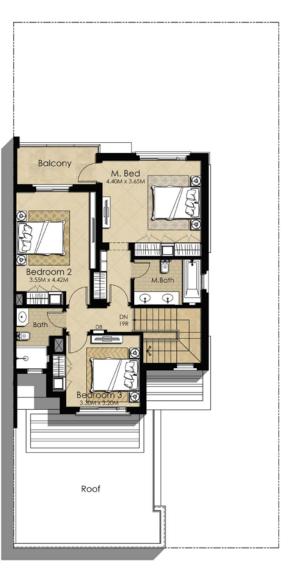

#### 3 B E D R O O M

MID UNIT

GROUND FLOOR

FIRST FLOOR

| AREA                | MIN (SQ. FT.) | MAX (SQ. FT.) |
|---------------------|---------------|---------------|
| TOTAL BUILT UP AREA | 2,131.15      | 2,153.64      |