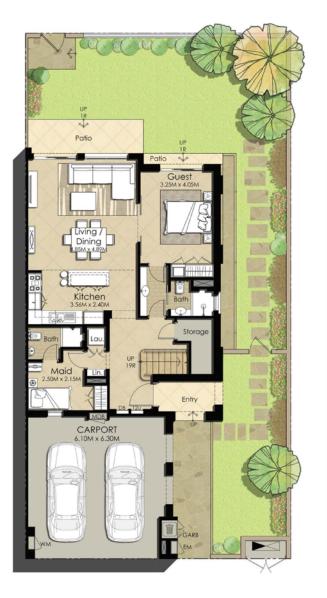

#### 3 B E D R O O M

MID UNIT

GROUND FLOOR

FIRST FLOOR

| AREA                | MIN (SQ. FT.) | MAX (SQ. FT.) |
|---------------------|---------------|---------------|
| TOTAL BUILT UP AREA | 2,131.15      | 2,153.64      |