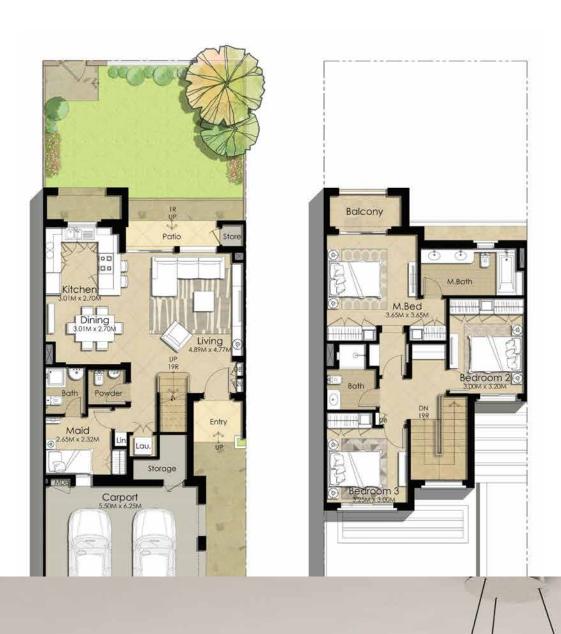

### 3 B E D R O O M MID UNIT TYPE 1

#### 3 B E D R O O M

MID UNIT

GROUND FLOOR

FIRST FLOOR

| AREA                | MIN (SQ. FT.) | MAX (SQ. FT.) |
|---------------------|---------------|---------------|
| TOTAL BUILT UP AREA | 2,131.15      | 2,153.64      |