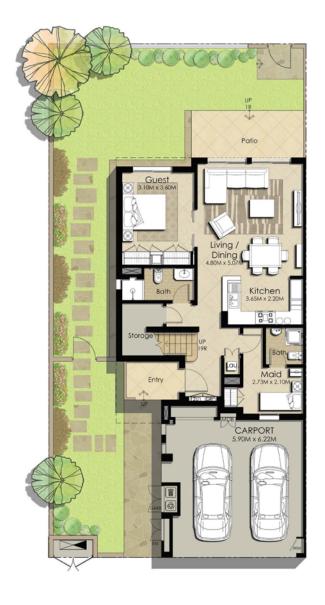

#### 4 B E D R O O M

END UNIT TYPE 3

| 29

GROUND FLOOR

FIRST FLOOR

| AREA                | SQ. FT.  |  |
|---------------------|----------|--|
| TOTAL BUILT UP AREA | 2,446.64 |  |