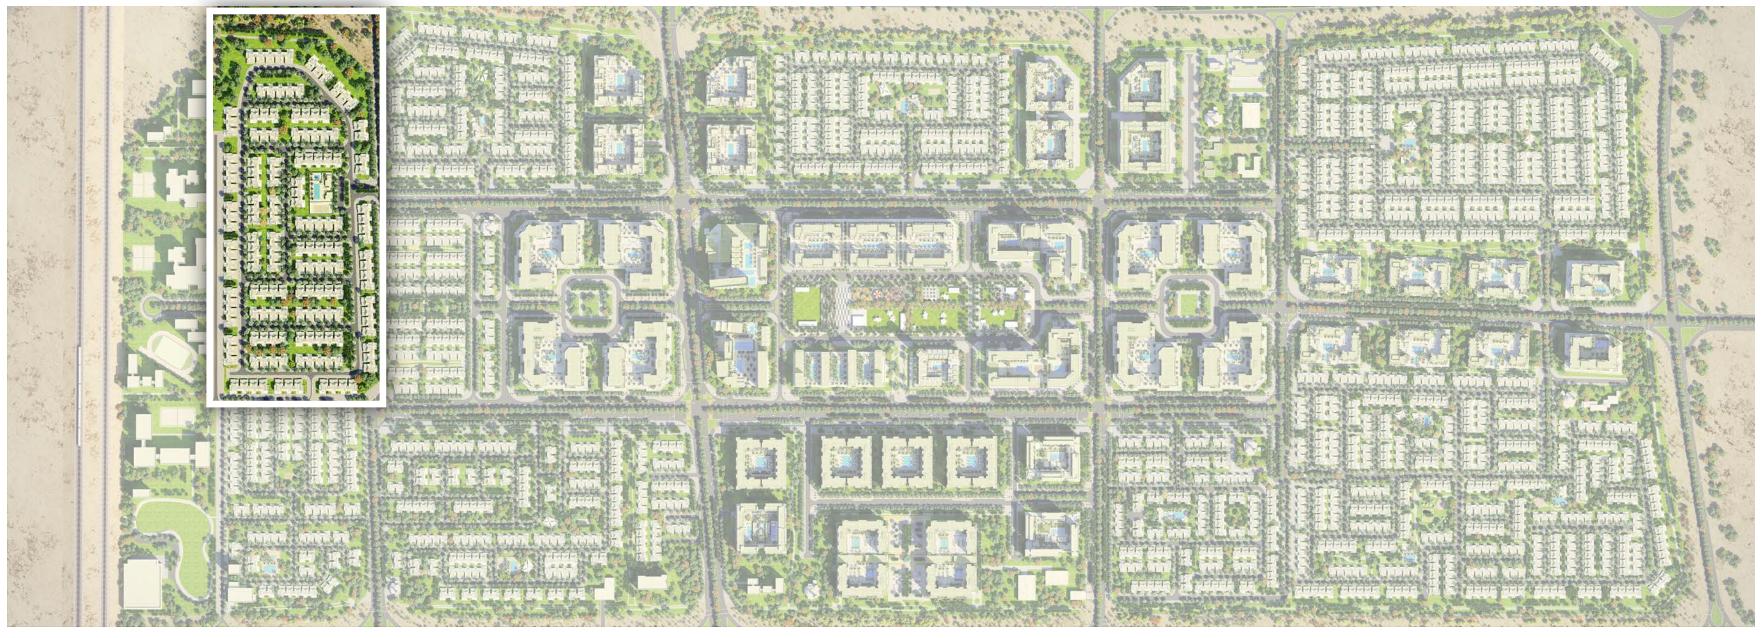

#### THE MASTER PLAN

**Town Square Facts** 

10km Green & Jogging Trails

13km Cycling Trail

260,000 sqm of Green Area

Over **50,000 sqm** Town Square Park

**8000 sqm** Sports Area

Over **500** Retail Outlets