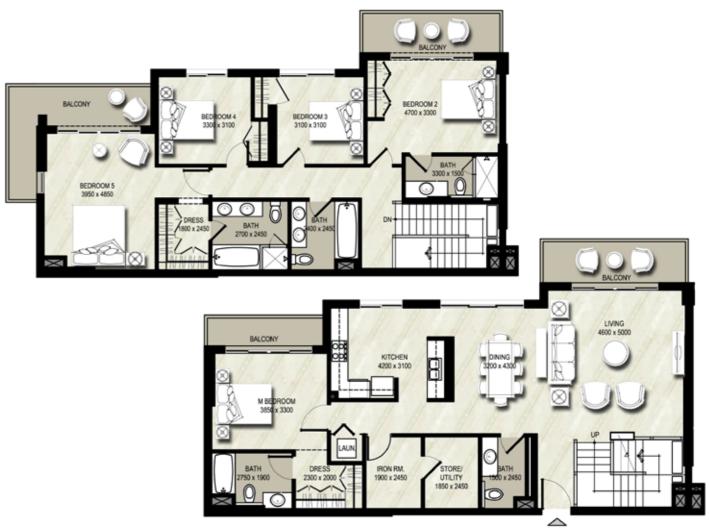

#### 5BHK

### Unit Type 5A

| AREA                | MIN                         | MAX                         |
|---------------------|-----------------------------|-----------------------------|
| SUITE               | 225.83 Sq.m / 2430.81 Sq.ft | 225.83 Sq.m / 2430.81 Sq.ft |
| BALCONY             | 30.81 Sq.m / 331.64 Sq.ft   | 30.81 Sq.m / 331.64 Sq.ft   |
| TOTAL BUILT-UP AREA | 256.64 Sq.m / 2762.45 Sq.ft | 256.64 Sq.m / 2762.45 Sq.ft |

\*Balcony sizes vary