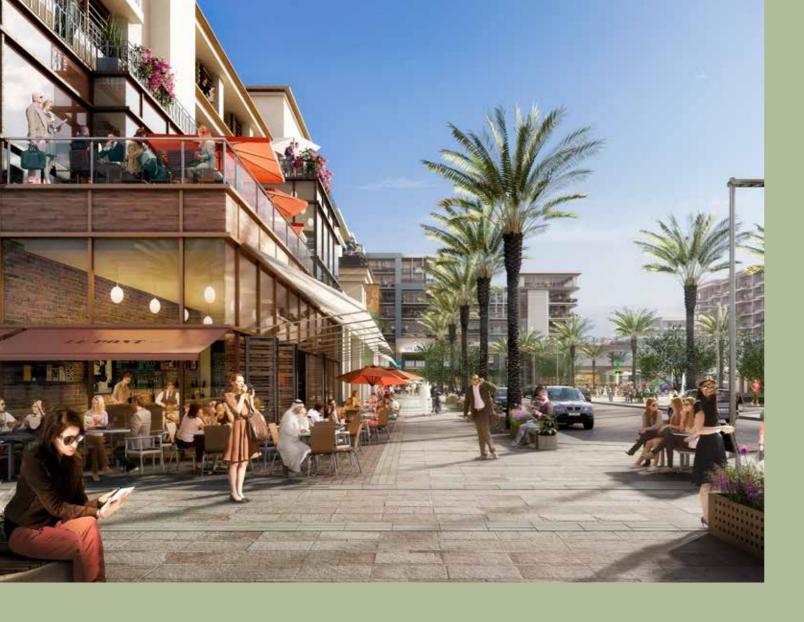

## Lifestyle

Town Square Park is an urban green space with vast open landscapes that offers plenty of options for activities.

The 37,000 sqm park is bordered by open-air cafés, hundreds of retail outlets, Reel Cinemas, invigorating jogging trails and a whole lot more amenities for its residents to enjoy.