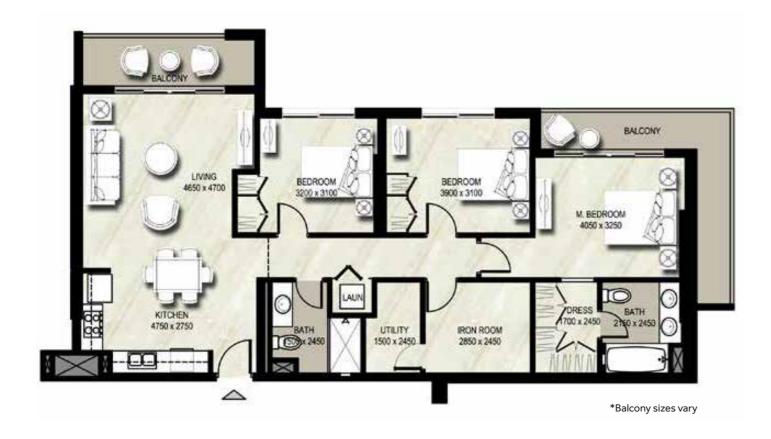

#### Unit Type 3A

| AREA                | MIN                         | MAX                         |
|---------------------|-----------------------------|-----------------------------|
| SUITE               | 111.63 Sq.m / 1201.58 Sq.ft | 113.00 Sq.m / 1216.32 Sq.ft |
| BALCONY             | 6.74 Sq.m / 72.55 Sq.ft     | 234.56 Sq.m / 2524.78 Sq.ft |
| TOTAL BUILT-UP AREA | 118.81 Sq.m / 1278.86 Sq.ft | 346.79 Sq.m / 3732.82 Sq.ft |

\*Balcony sizes vary