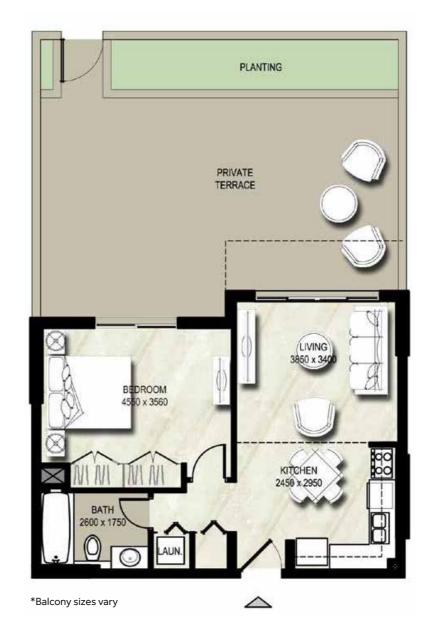

### Unit Type 1C

| AREA                | MIN                       | MAX                         |
|---------------------|---------------------------|-----------------------------|
| SUITE               | 53.20 Sq.m / 572.64 Sq.ft | 54.80 Sq.m / 589.86 Sq.ft   |
| BALCONY             | 4.69 Sq.m / 50.48 Sq.ft   | 58.55 Sq.m / 630.23 Sq.ft   |
| TOTAL BUILT-UP AREA | 59.49 Sq.m / 640.35 Sq.ft | 113.35 Sq.m / 1220.09 Sq.ft |