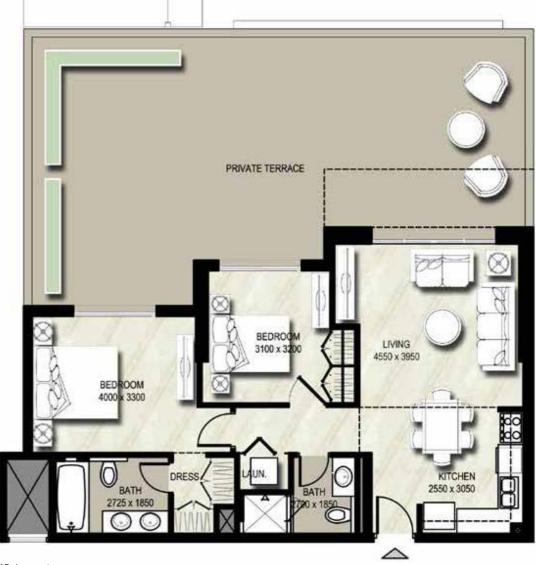

#### **2BHK**

### Unit Type 2A

| AREA                | MIN                       | MAX                         |
|---------------------|---------------------------|-----------------------------|
| SUITE               | 73.94 Sq.m / 795.88 Sq.ft | 81.92 Sq.m / 881.78 Sq.ft   |
| BALCONY             | 6.23 Sq.m / 67.06 Sq.ft   | 121.81 Sq.m / 1311.15 Sq.ft |
| TOTAL BUILT-UP AREA | 84.38 Sq.m / 908.26 Sq.ft | 198.92 Sq.m / 2141.16 Sq.ft |

### Unit Type 2C

| AREA                | MIN                       | MAX                         |
|---------------------|---------------------------|-----------------------------|
| SUITE               | 78.67 Sq.m / 846.80 Sq.ft | 81.90 Sq.m / 881.56 Sq.ft   |
| BALCONY             | 7.27 Sq.m / 78.25 Sq.ft   | 74.85 Sq.m / 805.68 Sq.ft   |
| TOTAL BUILT-UP AREA | 86.00 Sq.m / 925.70 Sq.ft | 153.55 Sq.m / 1652.80 Sq.ft |

### Unit Type 2E

| AREA                | MIN                       | MAX                         |
|---------------------|---------------------------|-----------------------------|
| SUITE               | 74.03 Sq.m / 796.85 Sq.ft | 76.83 Sq.m / 826.99 Sq.ft   |
| BALCONY             | 6.96 Sq.m / 74.92 Sq.ft   | 97.26 Sq.m / 1046.90 Sq.ft  |
| TOTAL BUILT-UP AREA | 81.22 Sq.m / 874.24 Sq.ft | 174.09 Sq.m / 1873.89 Sq.ft |