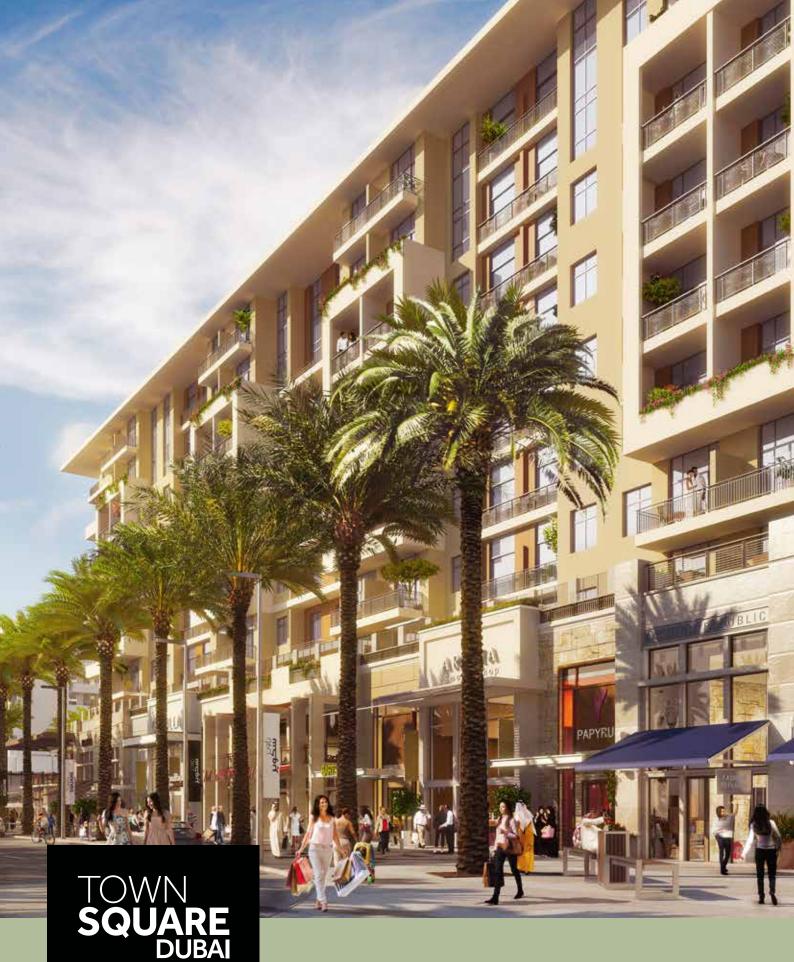

# TOWN SQUARE DUBAI

**04**.....The Master Plan **06**.....About Town Square Dubai

08.....About JENNA II10.....Interior & Exterior12.....Lifestyle & Facilities

### The Master Plan

Town Square Dubai

Size Equals to 11 Football Pitches

10 km Nature 28,000 m2 Trail Network of Green Area Cycling Paths

3.4 km2

Reel Cinema

Central Park of over 50,000

154,000 m2 of Parks

Vida Hotel

Over 600 Retail Outlets Basketball Courts

& Skate Parks

8000 m2

6 km Jogging Trails