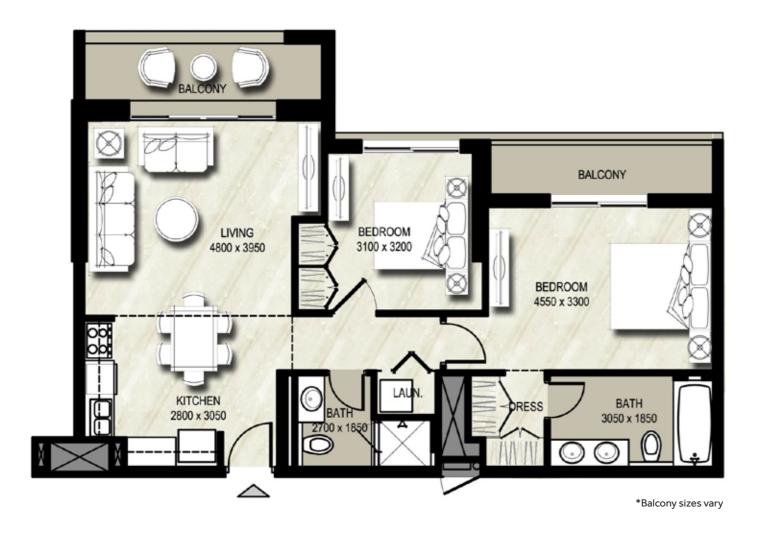

### 1BHK

#### Unit Type 1A

| AREA                | MIN                       | MAX                         |
|---------------------|---------------------------|-----------------------------|
| SUITE               | 49.44 Sq.m / 532.17 Sq.ft | 52.00 Sq.m / 559.72 Sq.ft   |
| BALCONY             | 4.65 Sq.m / 50.05 Sq.ft   | 72.89 Sq.m / 784.58 Sq.ft   |
| TOTAL BUILT-UP AREA | 54.91 Sq.m / 591.05 Sq.ft | 123.17 Sq.m / 1325.79 Sq.ft |

### Unit Type 1C

| AREA                | MIN                       | MAX                         |
|---------------------|---------------------------|-----------------------------|
| SUITE               | 53.20 Sq.m / 572.64 Sq.ft | 54.80 Sq.m / 589.86 Sq.ft   |
| BALCONY             | 4.69 Sq.m / 50.48 Sq.ft   | 58.55 Sq.m / 630.23 Sq.ft   |
| TOTAL BUILT-UP AREA | 59.49 Sq.m / 640.35 Sq.ft | 113.35 Sq.m / 1220.09 Sq.ft |

#### Unit Type 1D

| AREA                | MIN                       | MAX                       |
|---------------------|---------------------------|---------------------------|
| SUITE               | 49.39 Sq.m / 531.63 Sq.ft | 49.49 Sq.m / 532.71 Sq.ft |
| BALCONY             | 4.81 Sq.m / 51.77 Sq.ft   | 5.17 Sq.m / 55.65 Sq.ft   |
| TOTAL BUILT-UP AREA | 54.26 Sq.m / 584.05 Sq.ft | 54.66 Sq.m / 588.36 Sq.ft |

\*Balcony sizes vary

1. All room dimensions are in metric and measured to structural elements and exclude wall finishes and construction tolerances. 2. All dimensions have been provided by our consultant architects. 3. All materials, dimensions, drawings features and amenities are approximate at the time of printing. 4. Actual area may vary from stated area. Drawings not to scale E&EO. The developer reserves the right tomake revisions to the floor plans and any features, materials, dimensions, drawings and amenities mentioned in this brochure without notice.