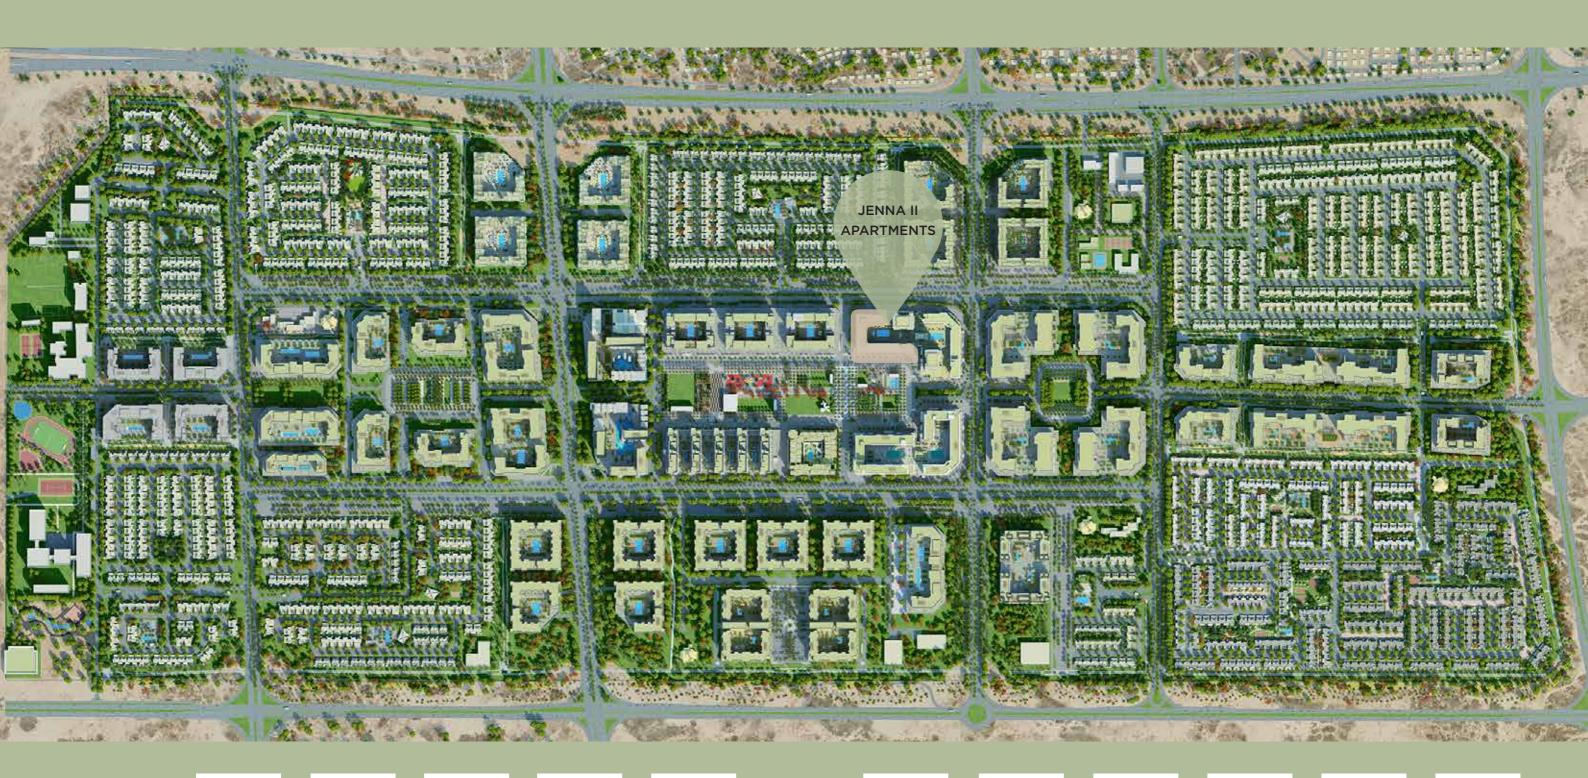

### The Master Plan

Town Square Dubai

Size Equals to 11 Football Pitches

10 km Nature 28,000 m2 Trail Network of Green Area Cycling Paths

3.4 km2

Reel Cinema

Central Park of over 50,000

154,000 m2 of Parks

Vida Hotel

Over 600 Retail Outlets Basketball Courts

& Skate Parks

8000 m2

6 km Jogging Trails