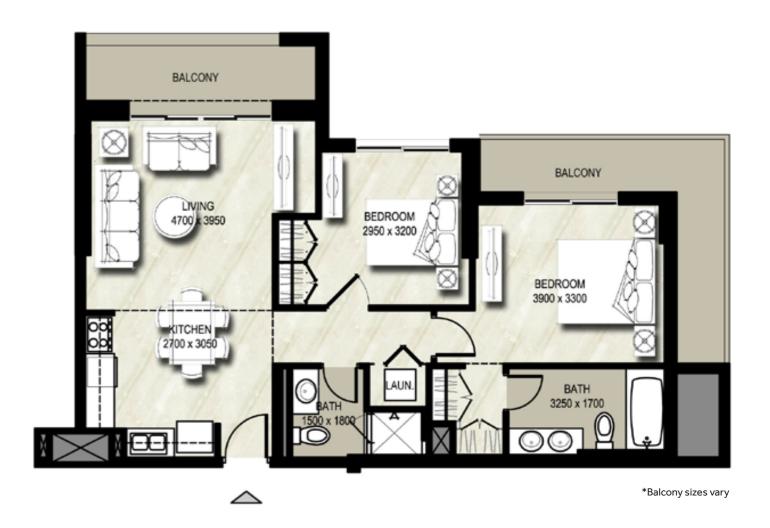

#### **2BHK**

### Unit Type 2A

| AREA                | MIN                       | MAX                         |
|---------------------|---------------------------|-----------------------------|
| SUITE               | 73.94 Sq.m / 795.88 Sq.ft | 81.92 Sq.m / 881.78 Sq.ft   |
| BALCONY             | 6.23 Sq.m / 67.06 Sq.ft   | 121.81 Sq.m / 1311.15 Sq.ft |
| TOTAL BUILT-UP AREA | 84.38 Sq.m / 908.26 Sq.ft | 198.92 Sq.m / 2141.16 Sq.ft |