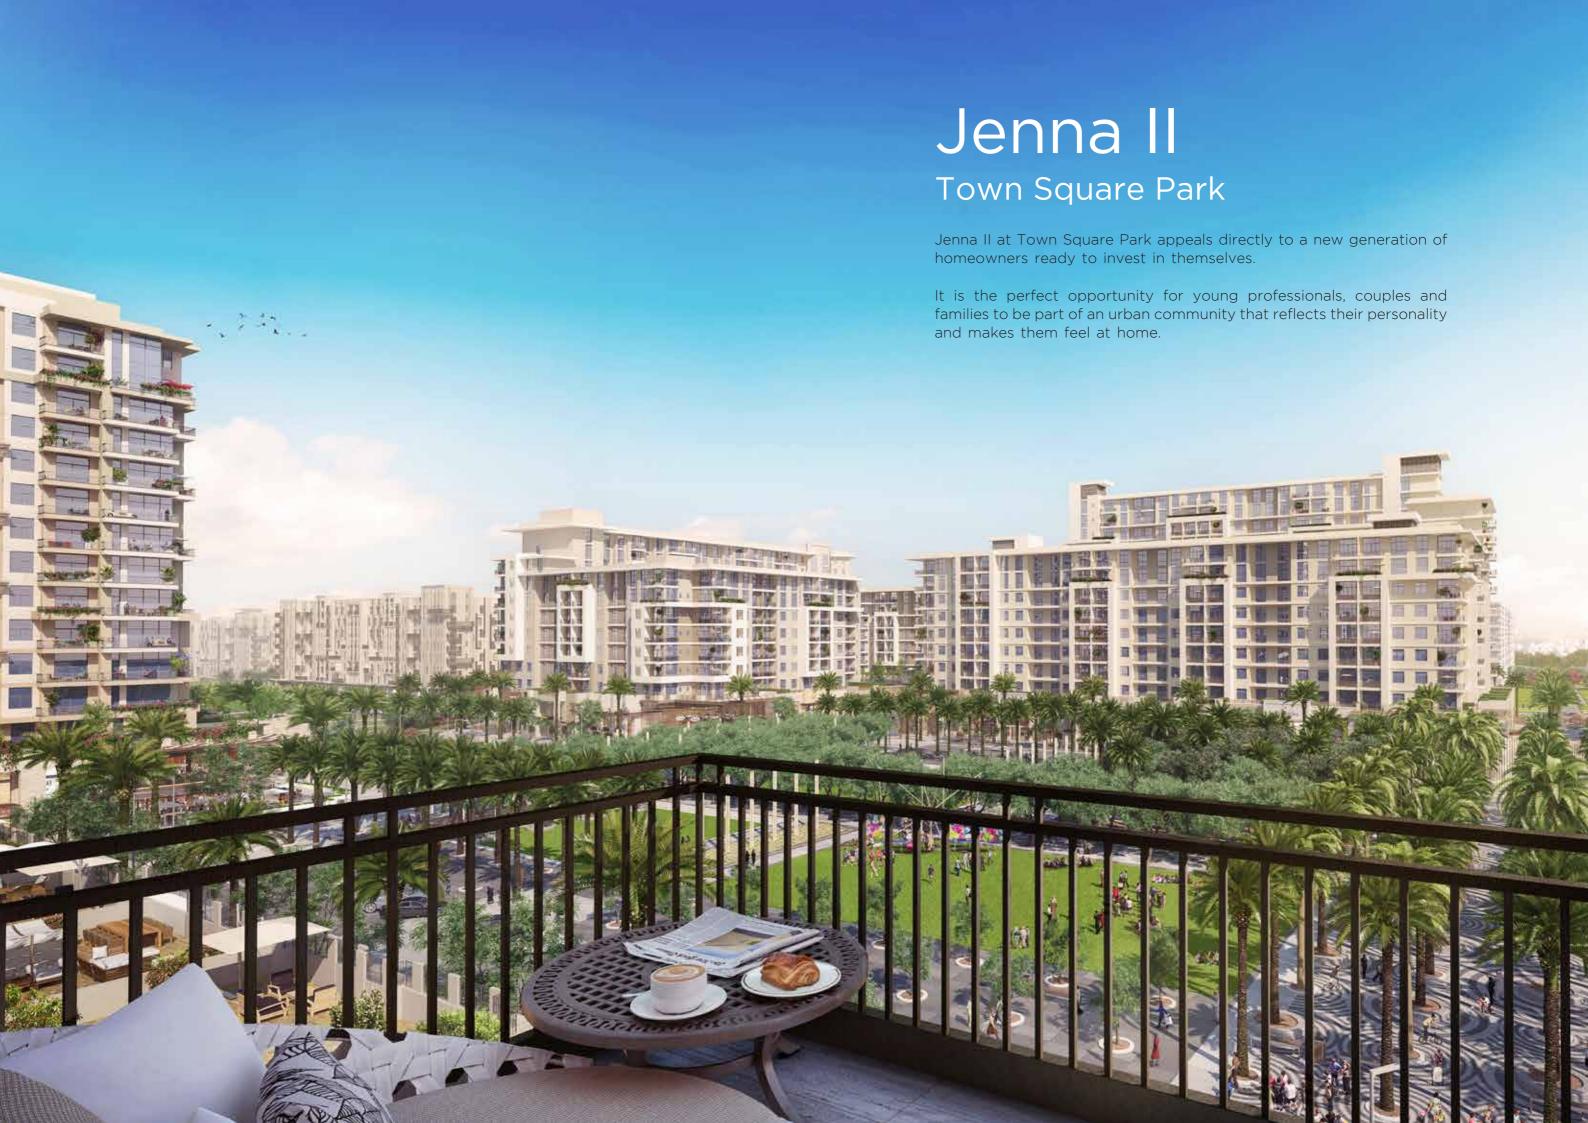

by NSHAMA®

JENNA II APARTMENTS

**TOWN SQUARE PARK** 

## Interior

A Jenna II apartment successfully captures contemporary design and blends it with modern day comforts that new-age homebuyers are familiar with.

## Exterior

Every element, from design to color, has been carefully thought of and chosen to appeal to modern sensibilities.

## Lifestyle

Town Square Park is an urban green space with vast open landscapes that offers plenty of options for activities.

The 37,000 sqm park is bordered by open-air cafés, hundreds of retail outlets, Reel Cinemas, invigorating jogging trails and a whole lot more amenities for its residents to enjoy.