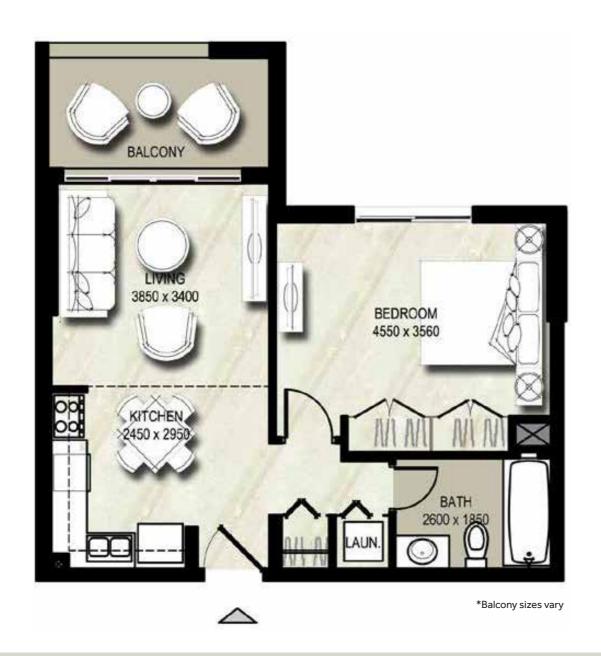

#### Unit Type 1A

| AREA                | MIN                       | MAX                         |
|---------------------|---------------------------|-----------------------------|
| SUITE               | 49.44 Sq.m / 532.17 Sq.ft | 52.00 Sq.m / 559.72 Sq.ft   |
| BALCONY             | 4.65 Sq.m / 50.05 Sq.ft   | 72.89 Sq.m / 784.58 Sq.ft   |
| TOTAL BUILT-UP AREA | 54.91 Sq.m / 591.05 Sq.ft | 123.17 Sq.m / 1325.79 Sq.ft |

### 1BHK