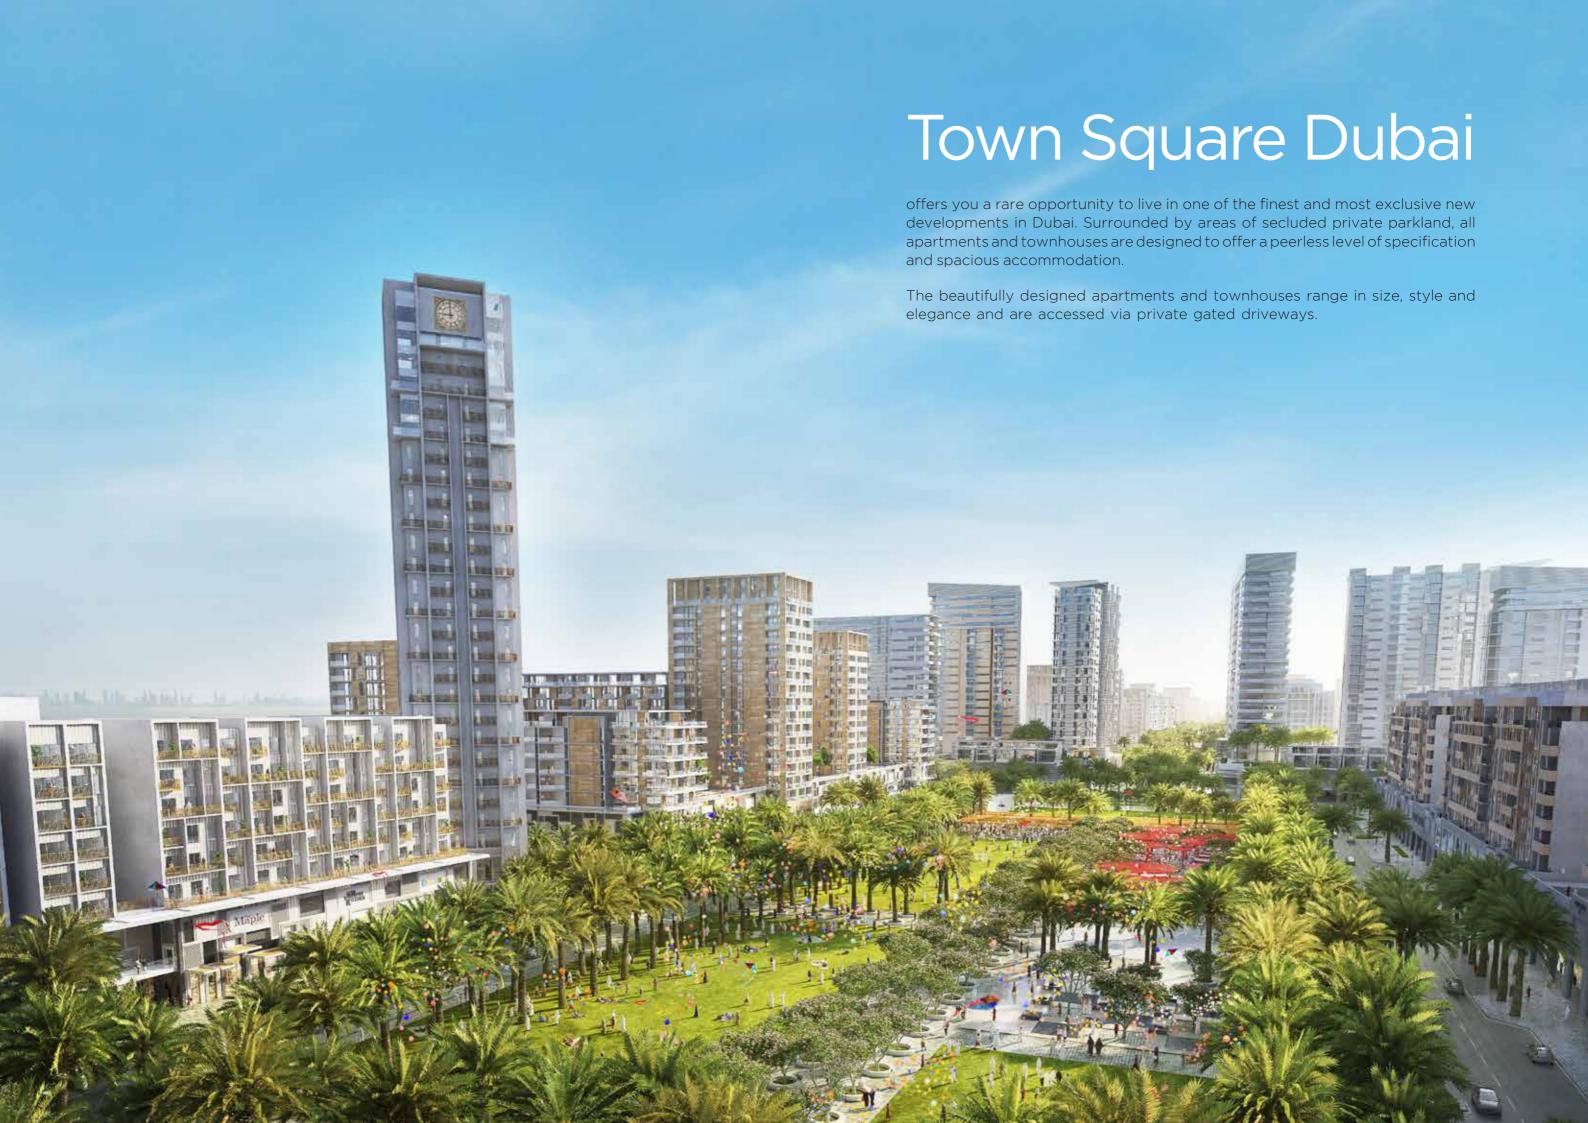

# TOWN SQUARE DUBAI

**04**.....The Master Plan **06**.....About Town Square Dubai

08.....About JENNA II10.....Interior & Exterior12.....Lifestyle & Facilities

### The Master Plan

Town Square Dubai

Size Equals to 11 Football Pitches

10 km Nature 28,000 m2 Trail Network of Green Area Cycling Paths

3.4 km2

Reel Cinema

Central Park of over 50,000

154,000 m2 of Parks

Vida Hotel

Over 600 Retail Outlets Basketball Courts

& Skate Parks

8000 m2

6 km Jogging Trails