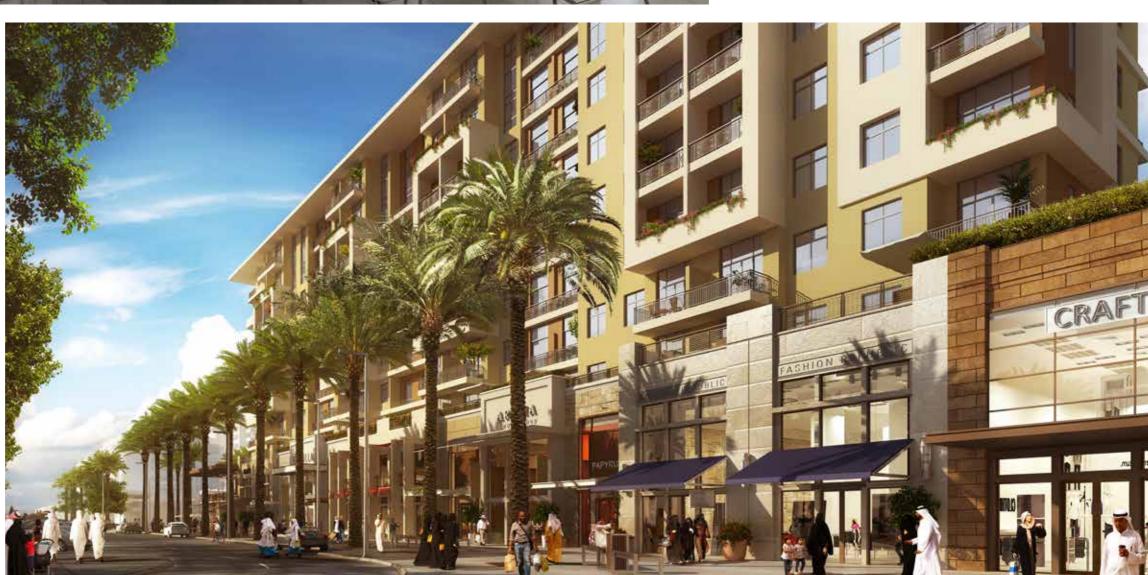

### The Master Plan

Town Square Dubai

Size Equals to 11 Football Pitches

10 km Nature 28,000 m2 Trail Network of Green Area Cycling Paths

3.4 km2

Reel Cinema

Central Park of over 50,000

154,000 m2 of Parks

Vida Hotel

Over 600 Retail Outlets Basketball Courts

& Skate Parks

8000 m2

6 km Jogging Trails