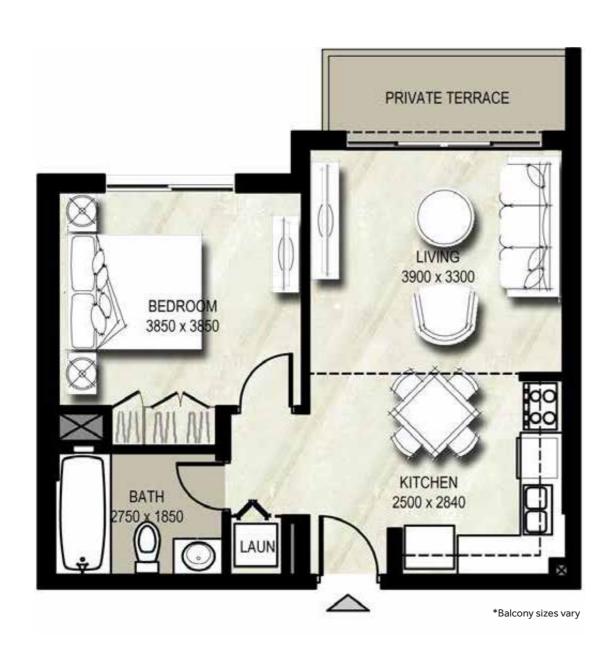

#### Unit Type 1D

| AREA                | MIN                       | MAX                       |
|---------------------|---------------------------|---------------------------|
| SUITE               | 49.39 Sq.m / 531.63 Sq.ft | 49.49 Sq.m / 532.71 Sq.ft |
| BALCONY             | 4.81 Sq.m / 51.77 Sq.ft   | 5.17 Sq.m / 55.65 Sq.ft   |
| TOTAL BUILT-UP AREA | 54.26 Sq.m / 584.05 Sq.ft | 54.66 Sq.m / 588.36 Sq.ft |