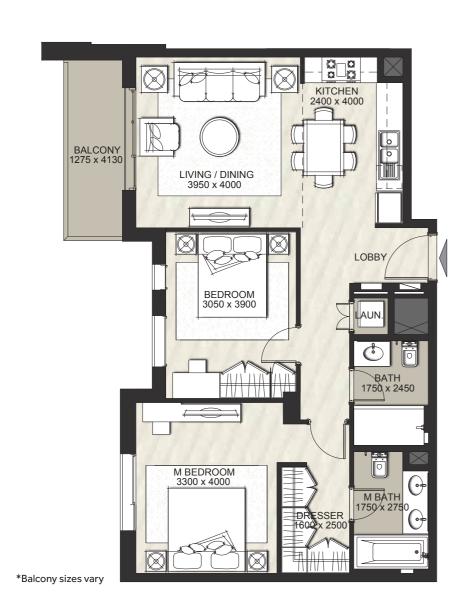

#### TWO BEDROOM

#### Unit Type 2A

| AREA                | MIN                       | MAX                         |
|---------------------|---------------------------|-----------------------------|
| SUITE               | 79.76 Sq.m / 858.53 Sq.ft | 80.52 Sq.m /866.71 Sq.ft    |
| BALCONY             | 6.49 Sq.m /69.86 Sq.ft    | 57.11 Sq.m / 614.73 Sq.ft   |
| TOTAL BUILT-UP AREA | 86.85 Sq.m /934.85 Sq.ft  | 137.26 Sq.m / 1477.45 Sq.ft |