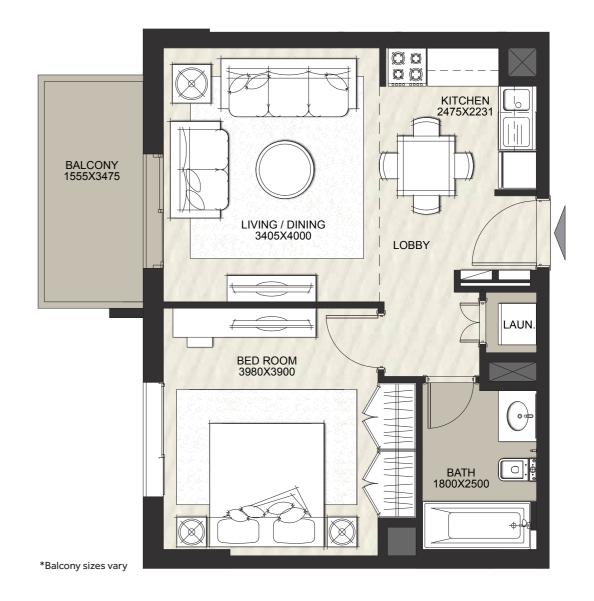

#### ONE BEDROOM

### Unit Type 1A

| AREA                | MIN                       | MAX                       |
|---------------------|---------------------------|---------------------------|
| SUITE               | 48.67 Sq.m/523.88 Sq.ft   | 55.13 Sq.m / 593.41 Sq.ft |
| BALCONY             | 0.00                      | 30.65 Sq.m / 329.91 Sq.ft |
| TOTAL BUILT-UP AREA | 50.64 Sq.m / 545.08 Sq.ft | 79.39 Sq.m / 854.55 Sq.ft |

#### Disclaimer