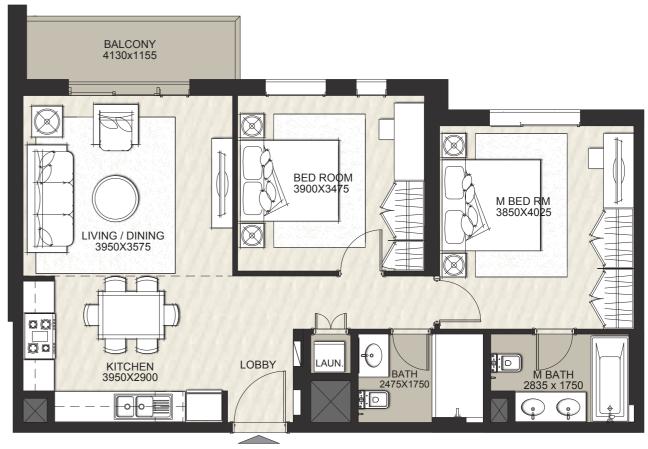

#### TWO BEDROOM

#### Unit Type 2B

| AREA                | MIN                       | MAX                         |
|---------------------|---------------------------|-----------------------------|
| SUITE               | 76.10 Sq.m / 819.13 Sq.ft | 83.59 Sq.m / 899.76 Sq.ft   |
| BALCONY             | 4.12 Sq.m / 44.35 Sq.ft   | 67.44 Sq.m / 725.92 Sq.ft   |
| TOTAL BUILT-UP AREA | 81.68 Sq.m / 879.20 Sq.ft | 147.64 Sq.m / 1589.18 Sq.ft |

\*Balcony sizes vary