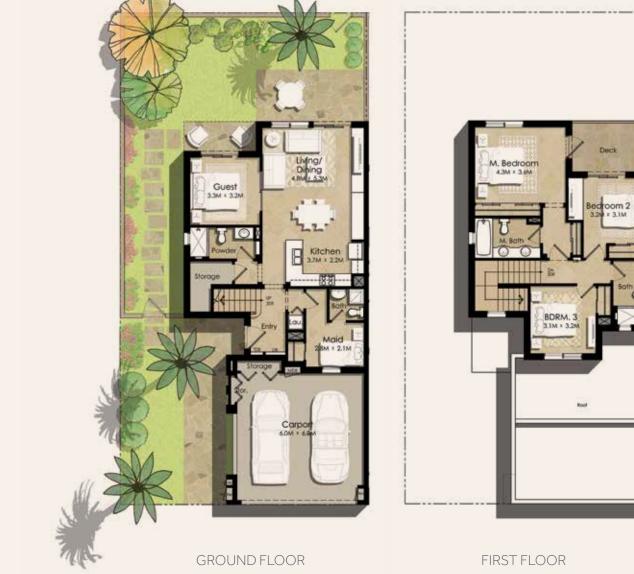

### 3 BEDROOMS

TOTAL BUILT-UP AREA: 206.88 M<sup>2</sup> | 2226.84 FT<sup>2</sup>

3 BEDROOMS TOTAL BUILT-UP AREA: 205.43 M<sup>2</sup> 2211.23 FT<sup>2</sup>

FIRST FLOOR

1. All room dimensions are in metric and measured to structural elements and exclude wall finishes and construction tolerances. 2. All dimensions have been provided by our consultant architects. 3. All materials, dimensions, drawings features and amenities are approximate at the time of printing. 4. Actual area may vary from stated area and unit direction may vary from unit to unit.