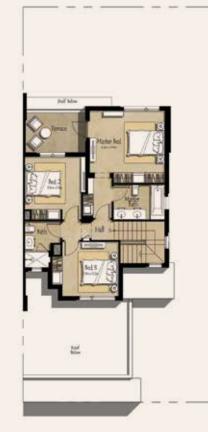

### FIRST FLOOR

4 BEDROOMS TOTAL BUILT-UP AREA: 225.14 M<sup>2</sup> 2423.39 FT<sup>2</sup>

1. All room dimensions are in metric and measured to structural elements and exclude wall finishes and construction tolerances. 2. All dimensions have been provided by our consultant architects. 3. All materials, dimensions, drawings features and amenities are approximate at the time of printing. 4. Actual area may vary from stated area and unit direction may vary from unit to unit.