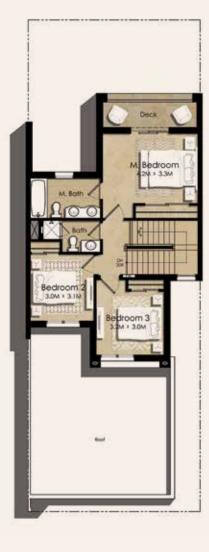

# HAYAT TOWNHOUSES II TYPE 2

3 BEDROOMS TOTAL BUILT-UP AREA: 199.39 M<sup>2</sup> 2146.22 FT<sup>2</sup>

1. All room dimensions are in metric and measured to structural elements and exclude wall finishes and construction tolerances. 2. All dimensions have been provided by our consultant architects. 3. All materials, dimensions, drawings features and amenities are approximate at the time of printing. 4. Actual area may vary from stated area and unit direction may vary from unit to unit.

FIRST FLOOR