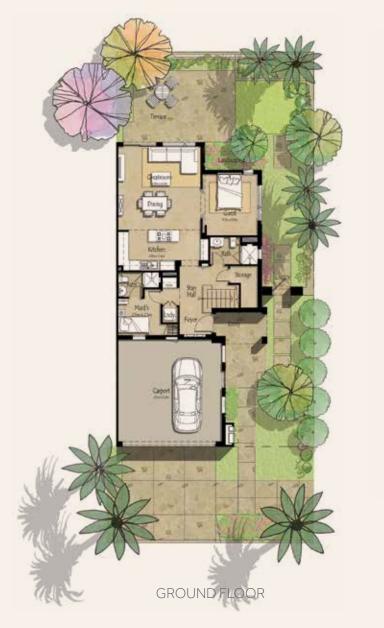

### 3 BEDROOMS

TOTAL BUILT-UP AREA: 207.72 M<sup>2</sup> 2235.88 FT<sup>2</sup>

# HAYAT TOWNHOUSES II TYPE 2

3 BEDROOMS TOTAL BUILT-UP AREA: 199.39 M<sup>2</sup> 2146.22 FT<sup>2</sup>

1. All room dimensions are in metric and measured to structural elements and exclude wall finishes and construction tolerances. 2. All dimensions have been provided by our consultant architects. 3. All materials, dimensions, drawings features and amenities are approximate at the time of printing. 4. Actual area may vary from stated area and unit direction may vary from unit to unit.