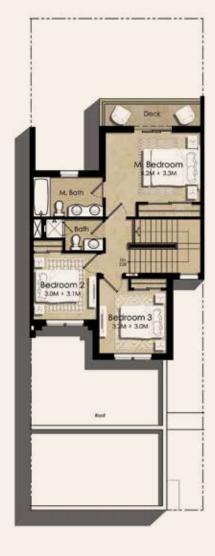

# HAYAT TOWNHOUSES II TYPE 2

3 BEDROOMS TOTAL BUILT-UP AREA: 199.39 M<sup>2</sup> 2146.22 FT<sup>2</sup>

1. All room dimensions are in metric and measured to structural elements and exclude wall finishes and construction tolerances. 2. All dimensions have been provided by our consultant architects. 3. All materials, dimensions, drawings features and amenities are approximate at the time of printing. 4. Actual area may vary from stated area and unit direction may vary from unit to unit.

FIRST FLOOR