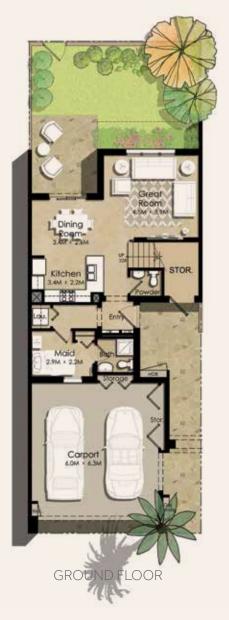

### 3 BEDROOMS

TOTAL BUILT-UP AREA: 207.72 M<sup>2</sup> 2235.88 FT<sup>2</sup>

# HAYAT TOWNHOUSES II TYPE 2

3 BEDROOMS TOTAL BUILT-UP AREA: 199.39 M<sup>2</sup> 2146.22 FT<sup>2</sup>

1. All room dimensions are in metric and measured to structural elements and exclude wall finishes and construction tolerances. 2. All dimensions have been provided by our consultant architects. 3. All materials, dimensions, drawings features and amenities are approximate at the time of printing. 4. Actual area may vary from stated area and unit direction may vary from unit to unit.