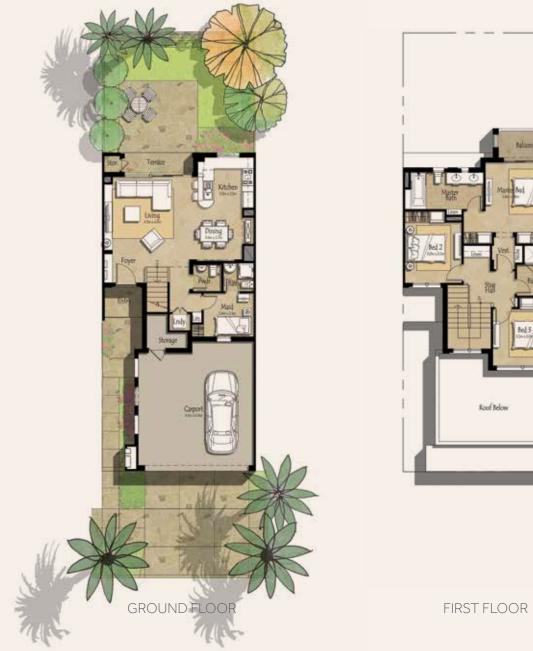

# HAYAT II

-Second

NSHAMA

### 3 BEDROOMS

TOTAL BUILT-UP AREA: 207.72 M<sup>2</sup> 2235.88 FT<sup>2</sup>

FIRST FLOOR