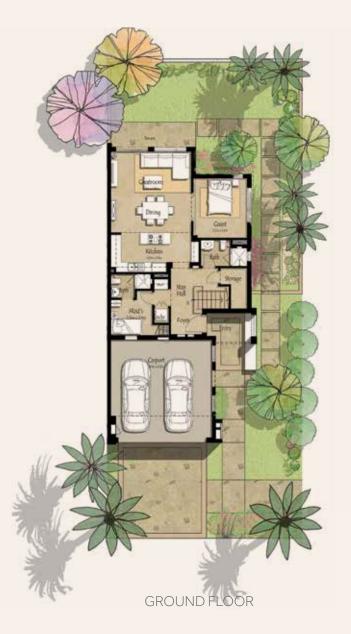

### 4 BEDROOMS

TOTAL BUILT-UP AREA: 225.03 M<sup>2</sup> 2422.20 FT<sup>2</sup>

### FIRST FLOOR

4 BEDROOMS TOTAL BUILT-UP AREA: 225.14 M<sup>2</sup> 2423.39 FT<sup>2</sup>

1. All room dimensions are in metric and measured to structural elements and exclude wall finishes and construction tolerances. 2. All dimensions have been provided by our consultant architects. 3. All materials, dimensions, drawings features and amenities are approximate at the time of printing. 4. Actual area may vary from stated area and unit direction may vary from unit to unit.