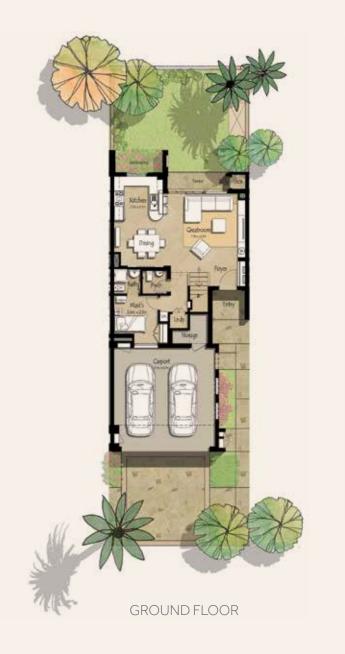

# HAYAT TOWNHOUSES II TYPE 4

### 3 BEDROOMS

TOTAL BUILT-UP AREA: 206.88 M<sup>2</sup> | 2226.84 FT<sup>2</sup>

3 BEDROOMS TOTAL BUILT-UP AREA: 205.43 M<sup>2</sup> 2211.23 FT<sup>2</sup>

FIRST FLOOR

1. All room dimensions are in metric and measured to structural elements and exclude wall finishes and construction tolerances. 2. All dimensions have been provided by our consultant architects. 3. All materials, dimensions, drawings features and amenities are approximate at the time of printing. 4. Actual area may vary from stated area and unit direction may vary from unit to unit.