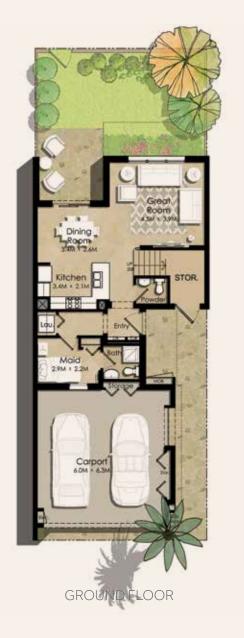

# HAYAT TOWNHOUSES II TYPE 2

3 BEDROOMS TOTAL BUILT-UP AREA: 199.39 M<sup>2</sup> 2146.22 FT<sup>2</sup>

1. All room dimensions are in metric and measured to structural elements and exclude wall finishes and construction tolerances. 2. All dimensions have been provided by our consultant architects. 3. All materials, dimensions, drawings features and amenities are approximate at the time of printing. 4. Actual area may vary from stated area and unit direction may vary from unit to unit.