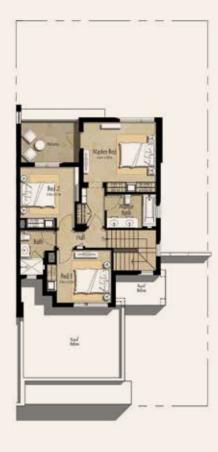

### FIRST FLOOR

4 BEDROOMS TOTAL BUILT-UP AREA: 225.14 M<sup>2</sup> 2423.39 FT<sup>2</sup>

1. All room dimensions are in metric and measured to structural elements and exclude wall finishes and construction tolerances. 2. All dimensions have been provided by our consultant architects. 3. All materials, dimensions, drawings features and amenities are approximate at the time of printing. 4. Actual area may vary from stated area and unit direction may vary from unit to unit.