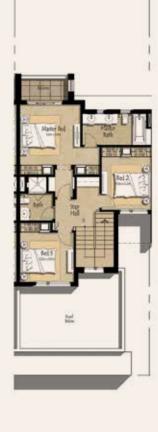

# HAYAT TOWNHOUSES II TYPE 6

FIRST FLOOR

### 4 BEDROOMS

TOTAL BUILT-UP AREA: 224.96 M<sup>2</sup> 2421.45 FT<sup>2</sup>

FIRST FLOOR