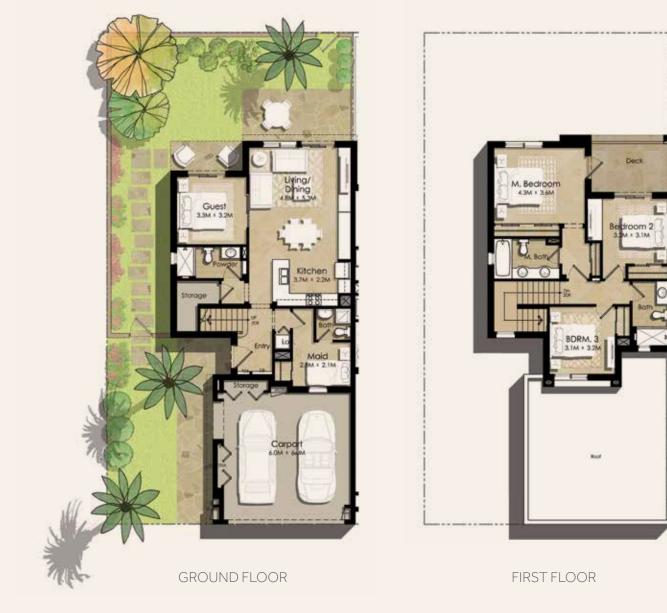

### 4 BEDROOMS

TOTAL BUILT-UP AREA: 225.03 M<sup>2</sup> 2422.20 FT<sup>2</sup>

### FIRST FLOOR

4 BEDROOMS TOTAL BUILT-UP AREA: 225.14 M<sup>2</sup> 2423.39 FT<sup>2</sup>

1. All room dimensions are in metric and measured to structural elements and exclude wall finishes and construction tolerances. 2. All dimensions have been provided by our consultant architects. 3. All materials, dimensions, drawings features and amenities are approximate at the time of printing. 4. Actual area may vary from stated area and unit direction may vary from unit to unit.