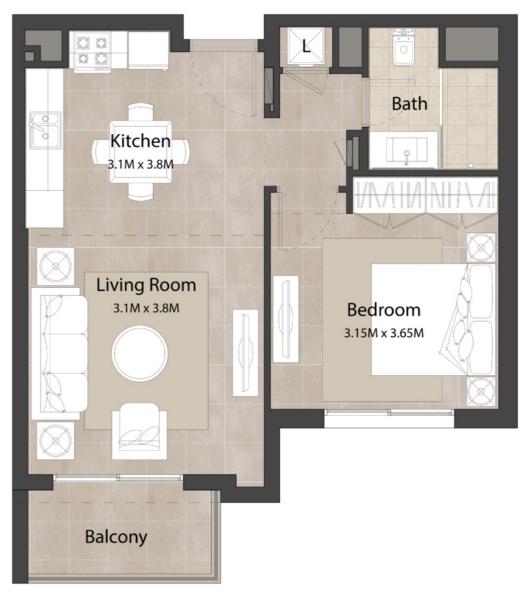

#### 1 BEDROOM

#### Unit Type A

| AREA                | MIN                       | MAX                       |
|---------------------|---------------------------|---------------------------|
| SUITE               | 52.70 Sq.m / 567.26 Sq.ft | 52.70 Sq.m / 567.26 Sq.ft |
| BALCONY             | 5.24 Sq.m / 56.40 Sq.ft   | 5.24 Sq.m / 56.40 Sq.ft   |
| TOTAL BUILT-UP AREA | 57.94 Sq.m / 623.66 Sq.ft | 57.94 Sq.m / 623.66 Sq.ft |

\*Balcony sizes vary