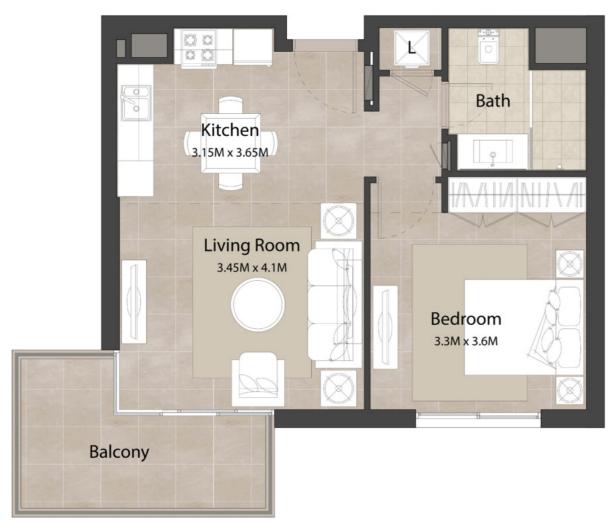

#### 1 BEDROOM

#### Unit Type A

| AREA                | MIN                       | MAX                       |
|---------------------|---------------------------|---------------------------|
| SUITE               | 52.70 Sq.m / 567.26 Sq.ft | 52.70 Sq.m / 567.26 Sq.ft |
| BALCONY             | 5.24 Sq.m / 56.40 Sq.ft   | 5.24 Sq.m / 56.40 Sq.ft   |
| TOTAL BUILT-UP AREA | 57.94 Sq.m / 623.66 Sq.ft | 57.94 Sq.m / 623.66 Sq.ft |

\*Balcony sizes vary