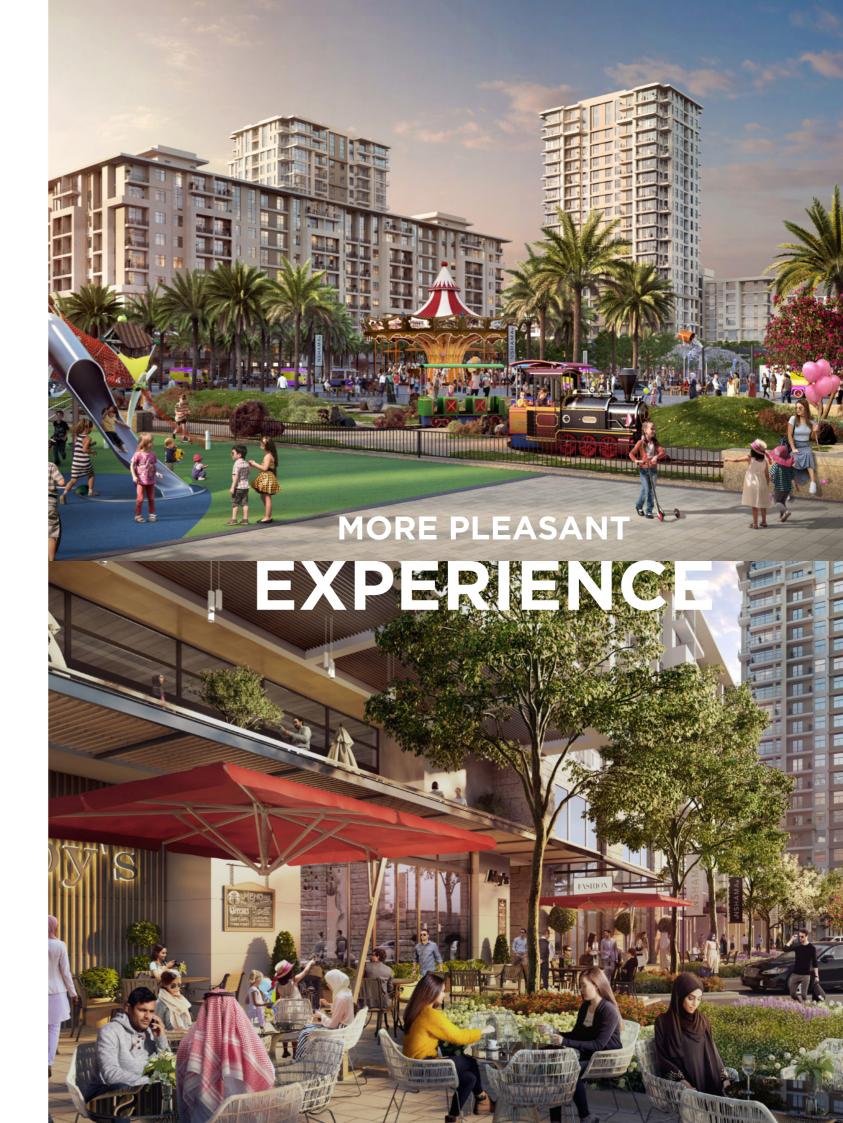

#### **Community Facilities**

Town Square Park

Swimming Pool

Retail Outlets

Pharmacies

Basket Ball Courts

Restaurants & Cafes

Fitness Club

Football Pitch

Skate Park

Squash & Tennis

Kids Play Area

Splash Pad

Carousel

Kids Train

Cycling Track

Barbecue Area

Jogging Track

Tailoring Shop

Beauty Services

Padel Tennis Court

Nurseries

Dog Park

Mosque

Veterinary Clinic

Pet Shop

Laundry Shop

Supermarkets

Outdoor Cinema

# OUR LIFESTYLE

With hundreds of retail stores, as well as numerous coffee shops, restaurants, nature trails, cycling and jogging paths, a 37,000 square meter park and so much more that the new generation of homebuyers find so appealing.