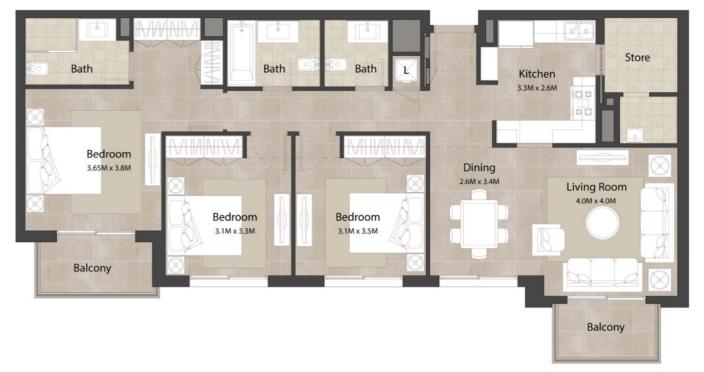

#### 3 BEDROOM

#### Unit Type A

| AREA                | MIN                         | MAX                         |
|---------------------|-----------------------------|-----------------------------|
| SUITE               | 120.10 Sq.m / 1292.74 Sq.ft | 120.10 Sq.m / 1292.74 Sq.ft |
| BALCONY             | 10.13 Sq.m / 109.04 Sq.ft   | 10.13 Sq.m / 109.04 Sq.ft   |
| TOTAL BUILT-UP AREA | 130.23 Sq.m / 1401.78 Sq.ft | 130.23 Sq.m / 1401.78 Sq.ft |

\*Balcony sizes vary