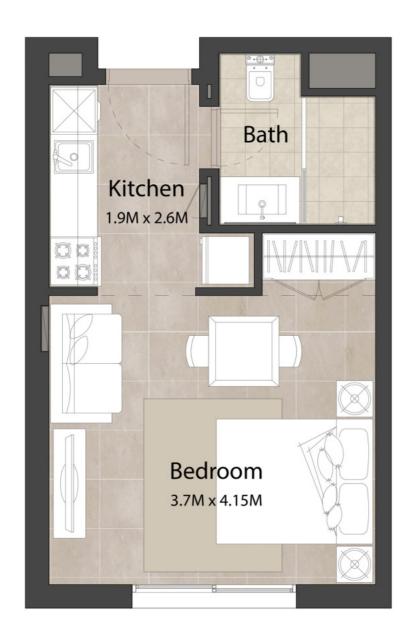

#### STUDIO Unit Type A

### AREA MIN MAX SUITE 29.53 Sq.m / 317.86 Sq.ft 29.53 Sq.m / 317.86 Sq.ft TOTAL BUILT-UP AREA 29.53 Sq.m / 317.86 Sq.ft 29.53 Sq.m / 317.86 Sq.ft