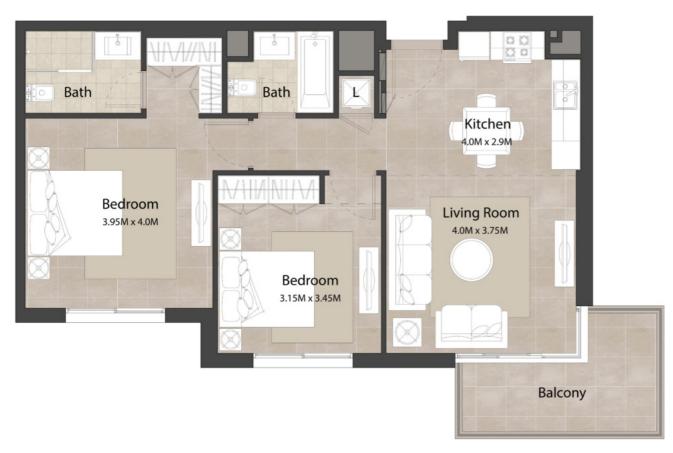

#### 2 BEDROOM

#### Unit Type B

| AREA                | MIN                       | MAX                       |
|---------------------|---------------------------|---------------------------|
| SUITE               | 77.03 Sq.m / 829.14 Sq.ft | 79.80 Sq.m / 858.96 Sq.ft |
| BALCONY             | 8.71 Sq.m / 93.75 Sq.ft   | 8.72 Sq.m / 93.86 Sq.ft   |
| TOTAL BUILT-UP AREA | 85.74 Sq.m / 922.90 Sq.ft | 88.52 Sq.m / 952.82 Sq.ft |

\*Balcony sizes vary