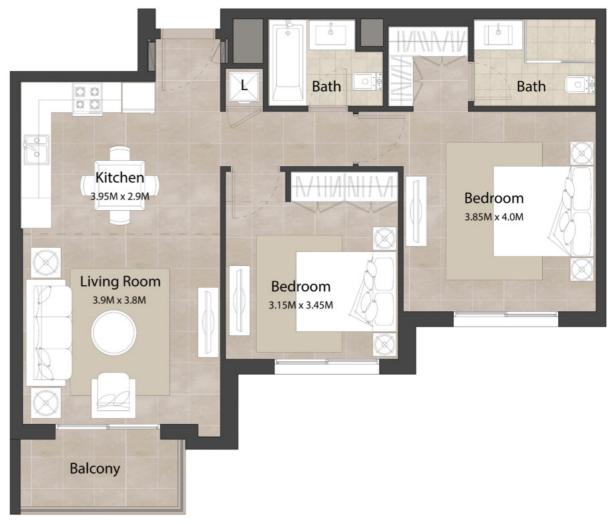

#### 2 BEDROOM

#### Unit Type A

| AREA                | MIN                       | MAX                       |
|---------------------|---------------------------|---------------------------|
| SUITE               | 78.77 Sq.m / 847.87 Sq.ft | 79.55 Sq.m / 856.27 Sq.ft |
| BALCONY             | 4.90 Sq.m / 52.74 Sq.ft   | 5.46 Sq.m / 58.77 Sq.ft   |
| TOTAL BUILT-UP AREA | 84.23 Sq.m / 906.64 Sq.ft | 84.45 Sq.m / 909.01 Sq.ft |

\*Balcony sizes vary